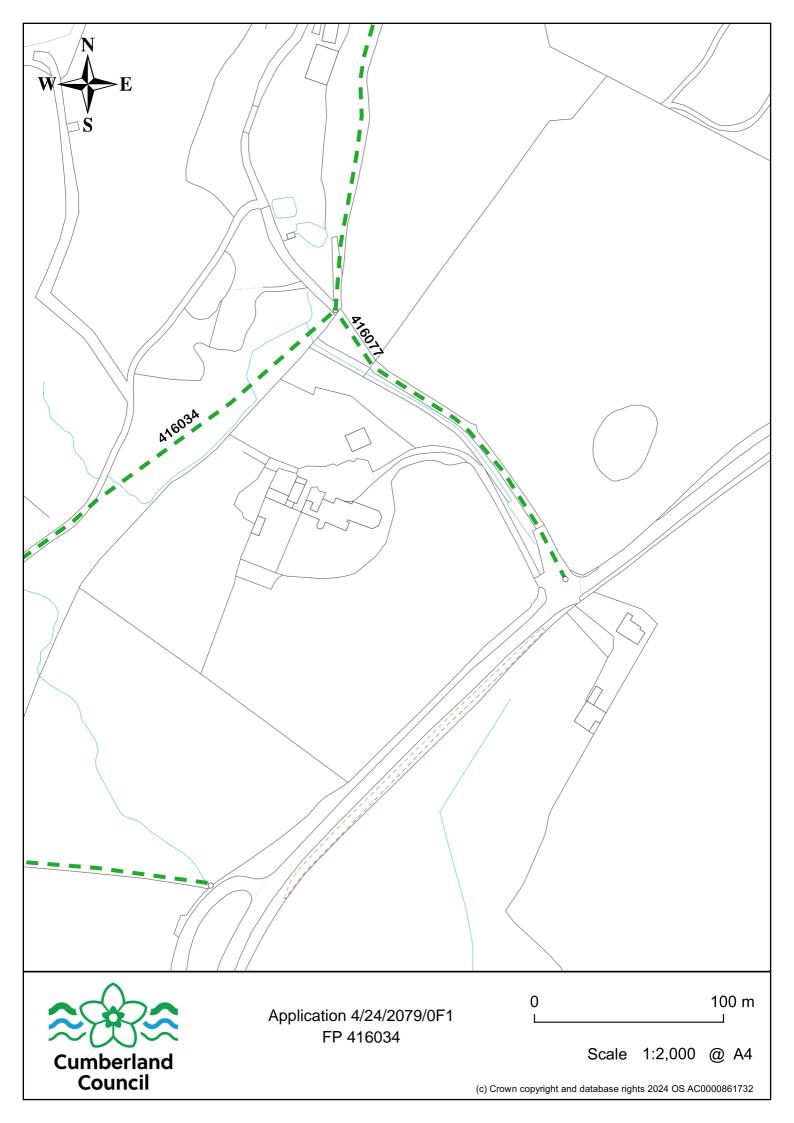

## **Countryside Access Team Comments:**

We have no objections to the proposed development. However, it should be noted that Public Right of Way FP 416034 is located adjacent to the development site. See attached Plan.