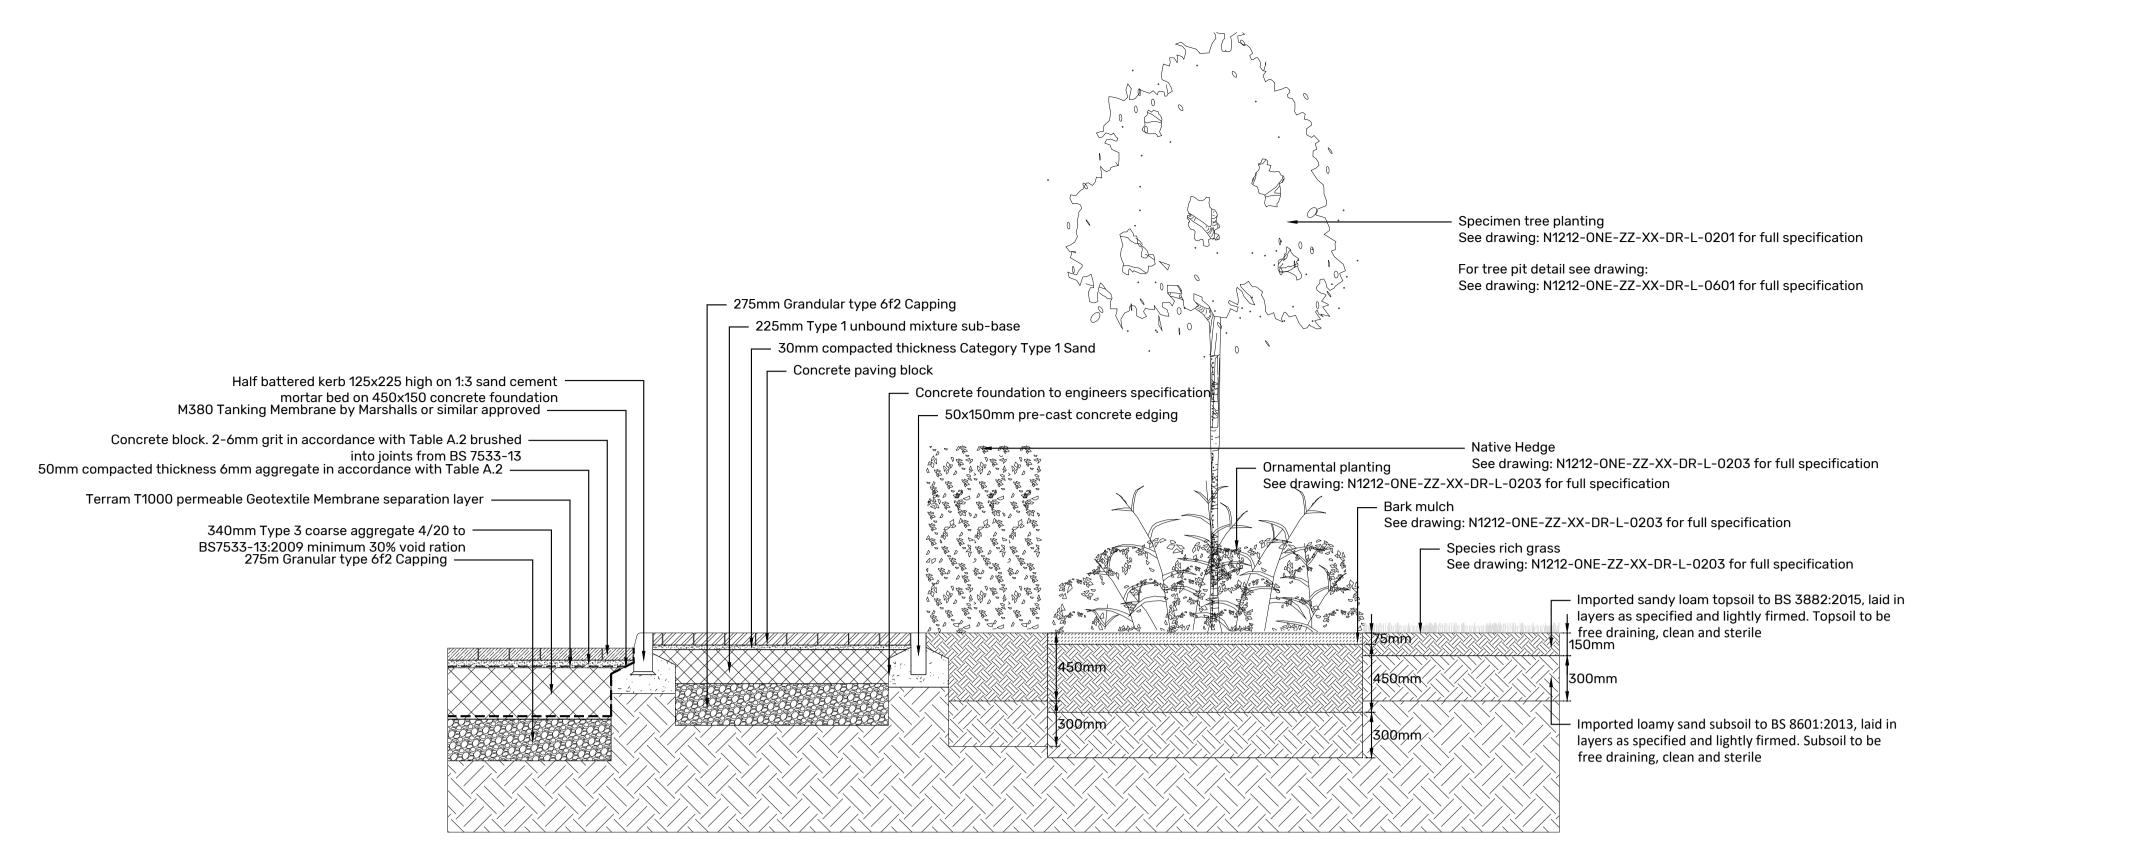

**SECTION 03** Scale 1:25

| NOTES |  |  |
|-------|--|--|
|       |  |  |
|       |  |  |
|       |  |  |
|       |  |  |
|       |  |  |

— Imported sandy loam topsoil to BS 3882:2015, laid in layers as specified and lightly firmed. Topsoil to be free draining, clean and sterile

- Imported loamy sand subsoil to BS 8601:2013, laid in layers as specified and lightly firmed. Subsoil to be free draining, clean and sterile

Extent of RootSpace Structure

| REVISION   P01               | DATE  02.08.23  | BY   YL | CHECKED   PA |             | CLIENT              | Cumberland Council      |      |
|------------------------------|-----------------|---------|--------------|-------------|---------------------|-------------------------|------|
| First Issue                  |                 |         |              | -           | PROJECT             | Cleator Moor Innovation | on Q |
| REVISION   P02               | DATE   09.09.23 | BY   YL | CHECKED   PA | -           | DRAWING TITLE       | Typical Soft Landscape  | Sect |
| Revised to site plan updates |                 |         | -            | DRAWING No. | CMIQ-ONE-ZZ-XX-DR-L | -060                    |      |
| REVISION   P03               | DATE   19.09.23 | BY   YL | CHECKED   PA | -           | STATUS              | PRELIMINARY             |      |
| Revised to site plan upo     | dates           |         |              |             | SCALE               | 1:25 @ A1               | [    |
|                              |                 |         |              |             |                     |                         |      |