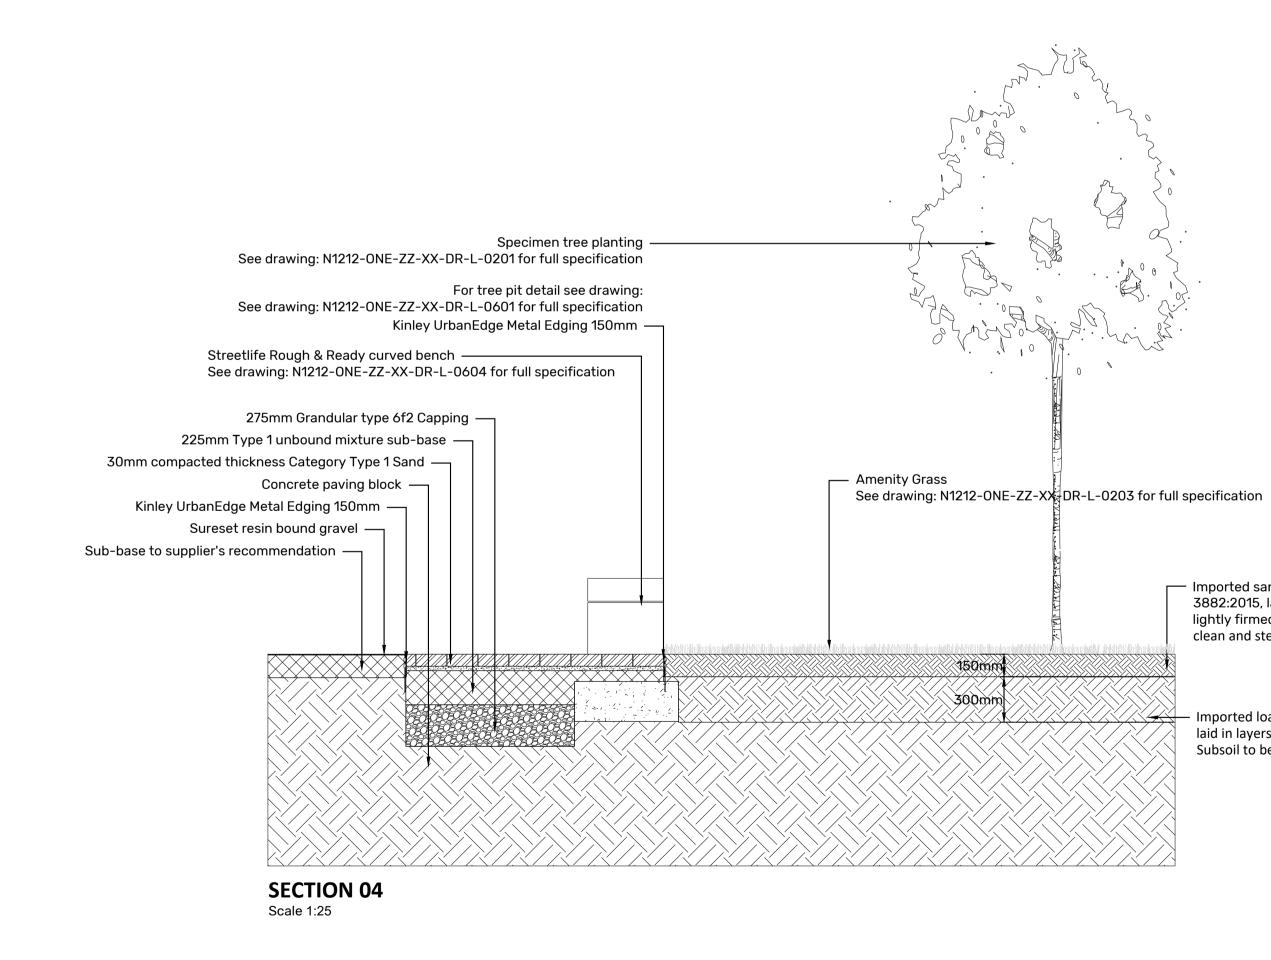

**SECTION 03** Scale 1:25

| NOTES |  |  |
|-------|--|--|
|       |  |  |
|       |  |  |
|       |  |  |
|       |  |  |
|       |  |  |

— Imported sandy loam topsoil to BS 3882:2015, laid in layers as specified and lightly firmed. Topsoil to be free draining, clean and sterile

- Imported loamy sand subsoil to BS 8601:2013, laid in layers as specified and lightly firmed. Subsoil to be free draining, clean and sterile

Extent of RootSpace Structure

| REVISION   P01               | DATE  02.08.23  | BY   YL | CHECKED   PA |             | CLIENT              | Cumberland Council      |      |
|------------------------------|-----------------|---------|--------------|-------------|---------------------|-------------------------|------|
| First Issue                  |                 |         |              | -           | PROJECT             | Cleator Moor Innovation | on Q |
| REVISION   P02               | DATE   09.09.23 | BY   YL | CHECKED   PA | -           | DRAWING TITLE       | Typical Soft Landscape  | Sect |
| Revised to site plan updates |                 |         | -            | DRAWING No. | CMIQ-ONE-ZZ-XX-DR-L | -060                    |      |
| REVISION   P03               | DATE   19.09.23 | BY   YL | CHECKED   PA | -           | STATUS              | PRELIMINARY             |      |
| Revised to site plan upo     | dates           |         |              |             | SCALE               | 1:25 @ A1               | [    |
|                              |                 |         |              |             |                     |                         |      |