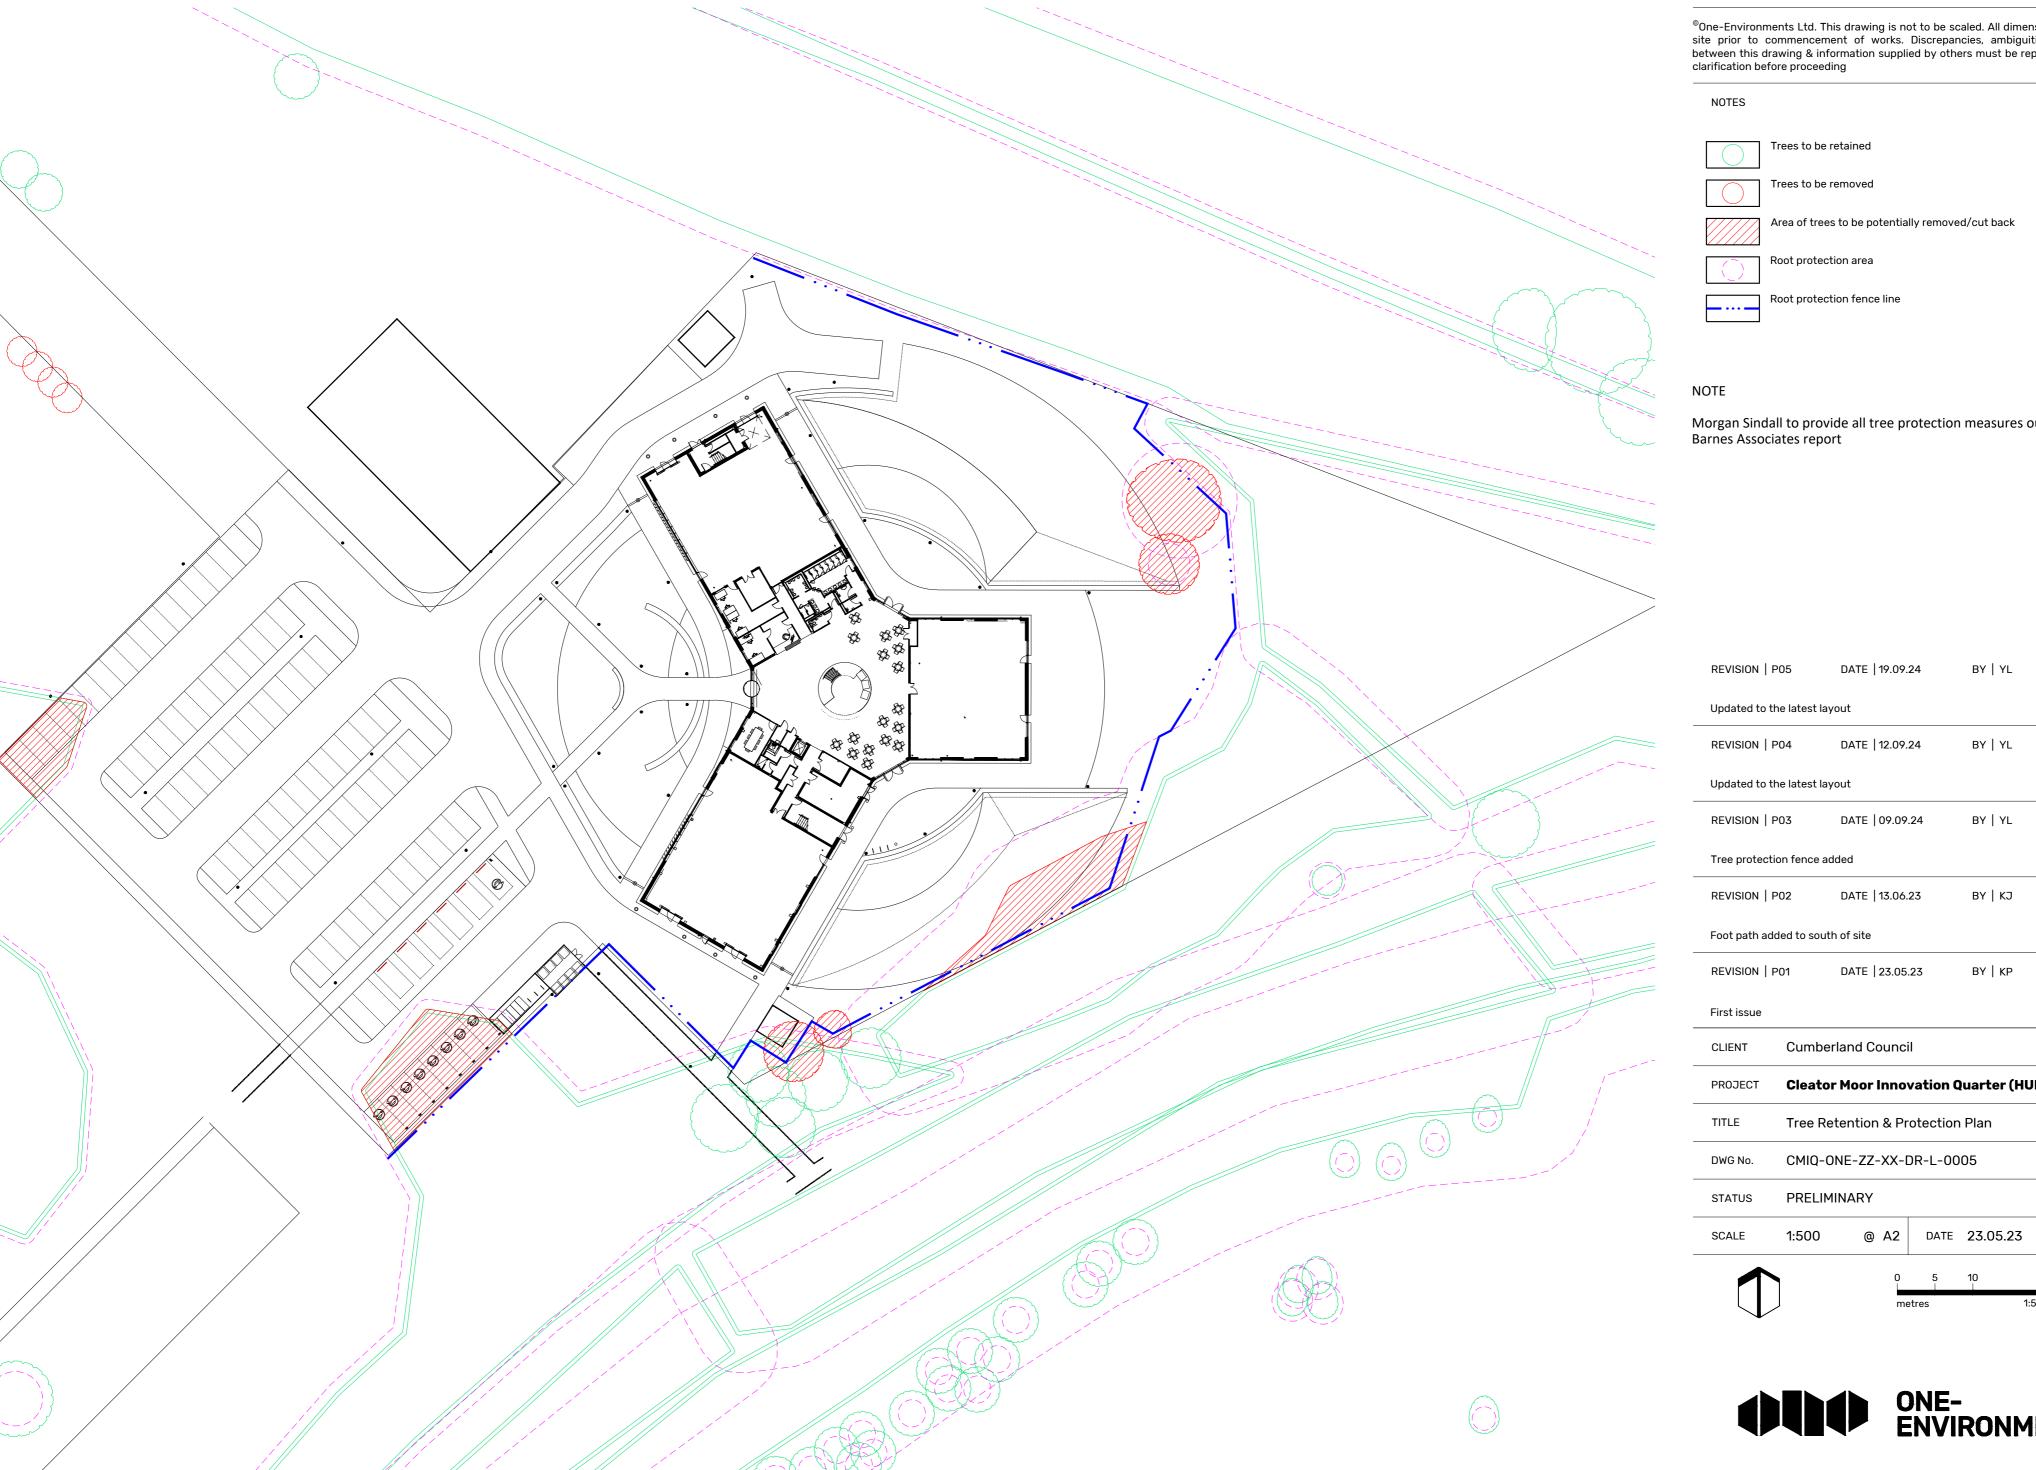

<sup>©</sup>One-Environments Ltd. This drawing is not to be scaled. All dimensions to be verified on site prior to commencement of works. Discrepancies, ambiguities and/or omissions between this drawing & information supplied by others must be reported immediately for

Morgan Sindall to provide all tree protection measures outlined in the

| REVISION   F                     | P05                                   | DATE   19.09.24 |      | BY   YL  | CHECKED | CHECKED   PA |  |
|----------------------------------|---------------------------------------|-----------------|------|----------|---------|--------------|--|
| Updated to the latest layout     |                                       |                 |      |          |         |              |  |
| REVISION   P04                   |                                       | DATE   12.09.24 |      | BY   YL  | CHECKED | PA           |  |
| Updated to the latest layout     |                                       |                 |      |          |         |              |  |
| REVISION   P03                   |                                       | DATE   09.09.24 |      | BY   YL  | CHECKED | PA           |  |
| Tree protection fence added      |                                       |                 |      |          |         |              |  |
| REVISION   P02                   |                                       | DATE   13.06.23 |      | ву   кј  | CHECKED | PA           |  |
| Foot path added to south of site |                                       |                 |      |          |         |              |  |
| REVISION   P01                   |                                       | DATE   23.05.23 |      | BY   KP  | CHECKED | PA           |  |
| First issue                      |                                       |                 |      |          |         |              |  |
| CLIENT                           | Cumberland Council                    |                 |      |          |         |              |  |
| PROJECT                          | Cleator Moor Innovation Quarter (HUB) |                 |      |          |         |              |  |
| TITLE                            | Tree Retention & Protection Plan      |                 |      |          |         |              |  |
| DWG No.                          | CMIQ-ONE-ZZ-XX-DR-L-0005              |                 |      |          | REV     | P05          |  |
| STATUS                           | PRELIMINARY                           |                 |      |          |         |              |  |
| SCALE                            | 1:500                                 | @ A2            | DATE | 23.05.23 | DRN BY  | KP           |  |
|                                  | 1                                     | 0               | 5    | 10<br>   | 20      |              |  |
|                                  |                                       | mo              | troc | 1.5      | 00      |              |  |