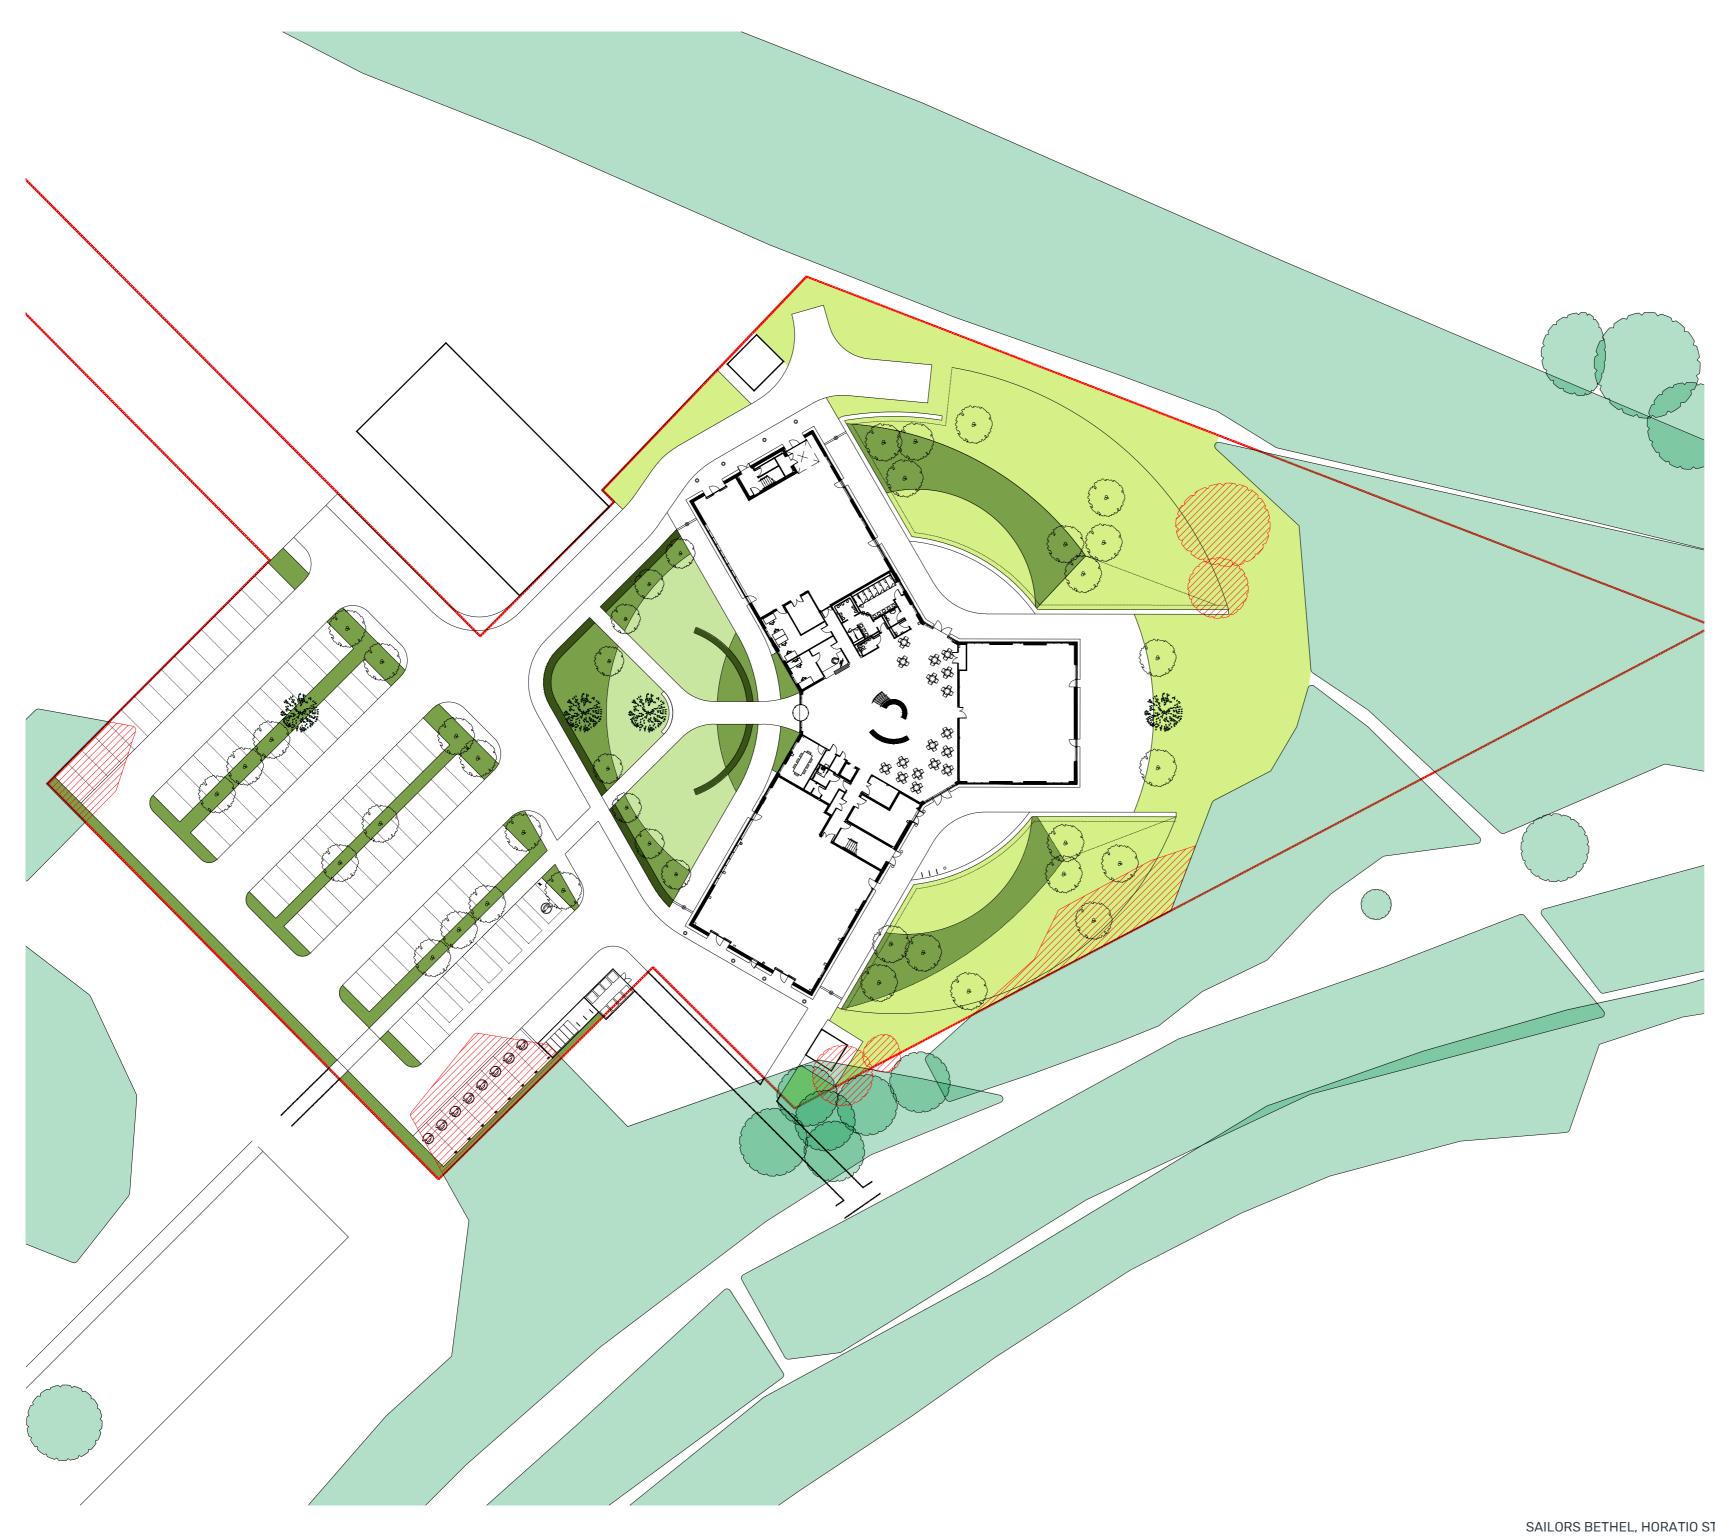

| REVISION   F                                                | P09                                  | DATE   19.09.24 |                 | BY   YL  | CHECKED   PA |
|-------------------------------------------------------------|--------------------------------------|-----------------|-----------------|----------|--------------|
| Updated to the latest site plan                             |                                      |                 |                 |          |              |
| REVISION   P08                                              |                                      | DATE   12.09.24 |                 | BY   YL  | CHECKED   PA |
| Updated to the latest site plan                             |                                      |                 |                 |          |              |
| REVISION   F                                                | REVISION   P07                       |                 | DATE   09.09.24 |          | CHECKED   PA |
| Updated to the latest architecture plan                     |                                      |                 |                 |          |              |
| REVISION   P06                                              |                                      | DATE   01.08.23 |                 | вү   кј  | CHECKED   PA |
| Planting removed and trees relocated from south of building |                                      |                 |                 |          |              |
| REVISION   P05                                              |                                      | DATE   13.06.23 |                 | вү   кј  | CHECKED   PA |
| Foot path added to south of site                            |                                      |                 |                 |          |              |
| REVISION   P04                                              |                                      | DATE   01.06.23 |                 | вү   кј  | CHECKED   PA |
| Plan updated in accordance with revised site plan           |                                      |                 |                 |          |              |
| REVISION   P03                                              |                                      | DATE   24.05.23 |                 | вү   кр  | CHECKED   PA |
| Plan updated in accordance with revised site plan           |                                      |                 |                 |          |              |
| CLIENT                                                      | Cumberland Council                   |                 |                 |          |              |
| PROJECT                                                     | Cleator Moor Innvation Quarter (HUB) |                 |                 |          |              |
| TITLE                                                       | Softworks General Arrangement Plan   |                 |                 |          |              |
| DWG No.                                                     | CMIQ-ONE-ZZ-XX-DR-L-0003             |                 |                 |          | REV P09      |
| STATUS                                                      | PRELIMINARY                          |                 |                 |          |              |
| SCALE                                                       | 1:500                                | @ A2            | DATE            | 03.08.22 | DRN BY KP    |
|                                                             | 1                                    | 0               | 5               | 10       | 20           |
| $\subseteq$                                                 |                                      | me              | etres           | 1:50     | 00           |
|                                                             |                                      |                 |                 |          |              |