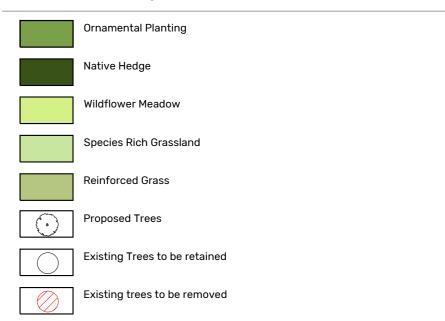

| REVISION   F                                                | P09                                  | DATE   19.09.24 |                 | BY   YL  | CHECKED   PA |
|-------------------------------------------------------------|--------------------------------------|-----------------|-----------------|----------|--------------|
| Updated to the latest site plan                             |                                      |                 |                 |          |              |
| REVISION   P08                                              |                                      | DATE   12.09.24 |                 | BY   YL  | CHECKED   PA |
| Updated to the latest site plan                             |                                      |                 |                 |          |              |
| REVISION   F                                                | REVISION   P07                       |                 | DATE   09.09.24 |          | CHECKED   PA |
| Updated to the latest architecture plan                     |                                      |                 |                 |          |              |
| REVISION   P06                                              |                                      | DATE   01.08.23 |                 | вү   кј  | CHECKED   PA |
| Planting removed and trees relocated from south of building |                                      |                 |                 |          |              |
| REVISION   P05                                              |                                      | DATE   13.06.23 |                 | вү   кј  | CHECKED   PA |
| Foot path added to south of site                            |                                      |                 |                 |          |              |
| REVISION   P04                                              |                                      | DATE   01.06.23 |                 | вү   кј  | CHECKED   PA |
| Plan updated in accordance with revised site plan           |                                      |                 |                 |          |              |
| REVISION   P03                                              |                                      | DATE   24.05.23 |                 | вү   кр  | CHECKED   PA |
| Plan updated in accordance with revised site plan           |                                      |                 |                 |          |              |
| CLIENT                                                      | Cumberland Council                   |                 |                 |          |              |
| PROJECT                                                     | Cleator Moor Innvation Quarter (HUB) |                 |                 |          |              |
| TITLE                                                       | Softworks General Arrangement Plan   |                 |                 |          |              |
| DWG No.                                                     | CMIQ-ONE-ZZ-XX-DR-L-0003             |                 |                 |          | REV P09      |
| STATUS                                                      | PRELIMINARY                          |                 |                 |          |              |
| SCALE                                                       | 1:500                                | @ A2            | DATE            | 03.08.22 | DRN BY KP    |
|                                                             | 1                                    | 0               | 5               | 10       | 20           |
| $\subseteq$                                                 |                                      | me              | etres           | 1:50     | 00           |
|                                                             |                                      |                 |                 |          |              |