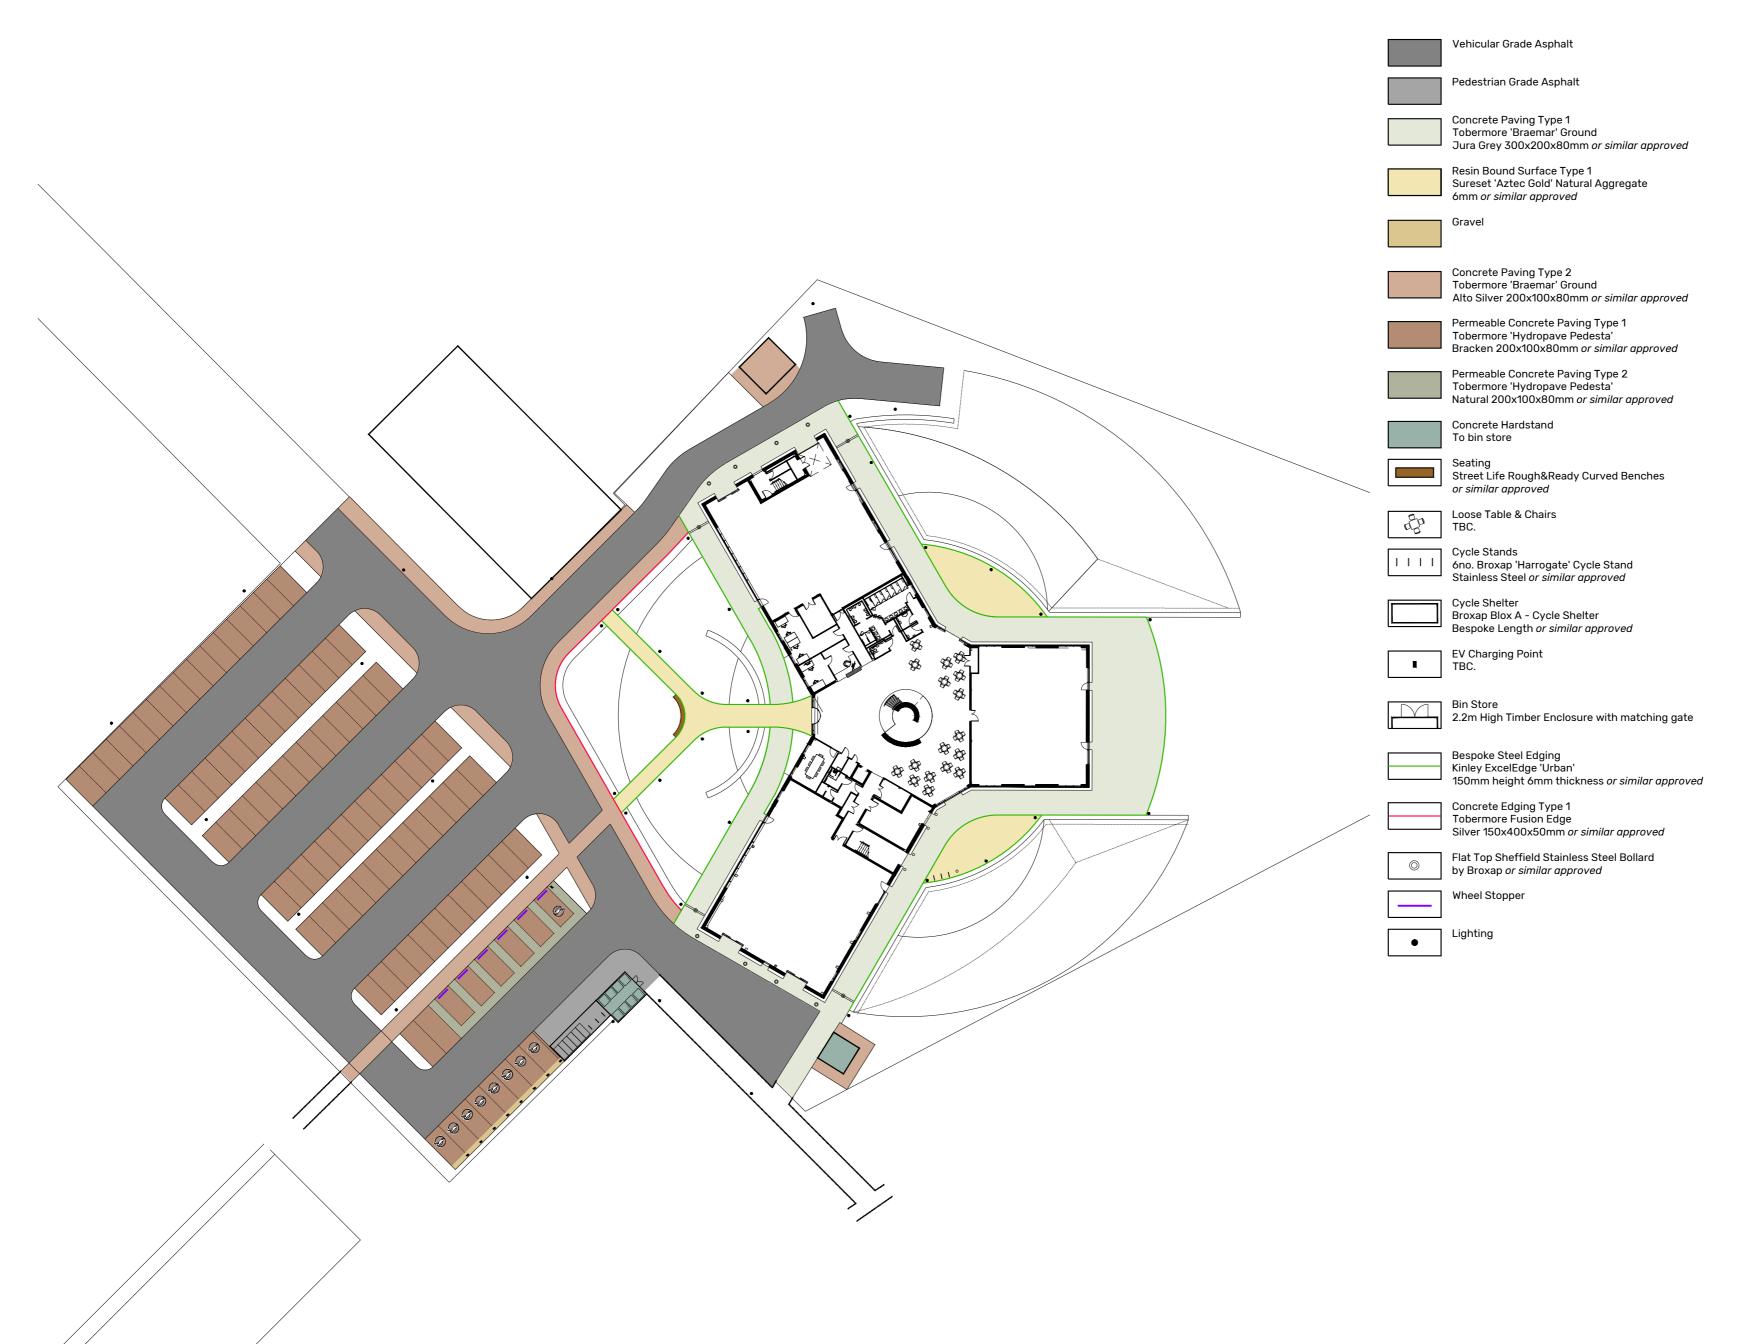

| REVISION                        | P09                                  | DATE   19.09.24 |           | BY   YL  | CHECKED   PA |
|---------------------------------|--------------------------------------|-----------------|-----------|----------|--------------|
| Proposed lightings added        |                                      |                 |           |          |              |
| REVISION                        | P08                                  | DATE   12.09.24 |           | BY   YL  | CHECKED   PA |
| Updated to the latest site plan |                                      |                 |           |          |              |
| CLIENT                          | Cumberland Council                   |                 |           |          |              |
| PROJECT                         | Cleator Moor Innvation Quarter (HUB) |                 |           |          |              |
| TITLE                           | Hardworks General Arrangement Plan   |                 |           |          |              |
| DWG No.                         | CMIQ-ONE-ZZ-XX-DR-L-0002             |                 |           |          | REV P09      |
| STATUS                          | PRELIMINARY                          |                 |           |          |              |
| SCALE                           | 1:500                                | @ A2            | DATE      | 03.08.22 | DRN BY KP    |
| 1                               |                                      | 0<br>me         | 5<br>tres | 10       | 20           |