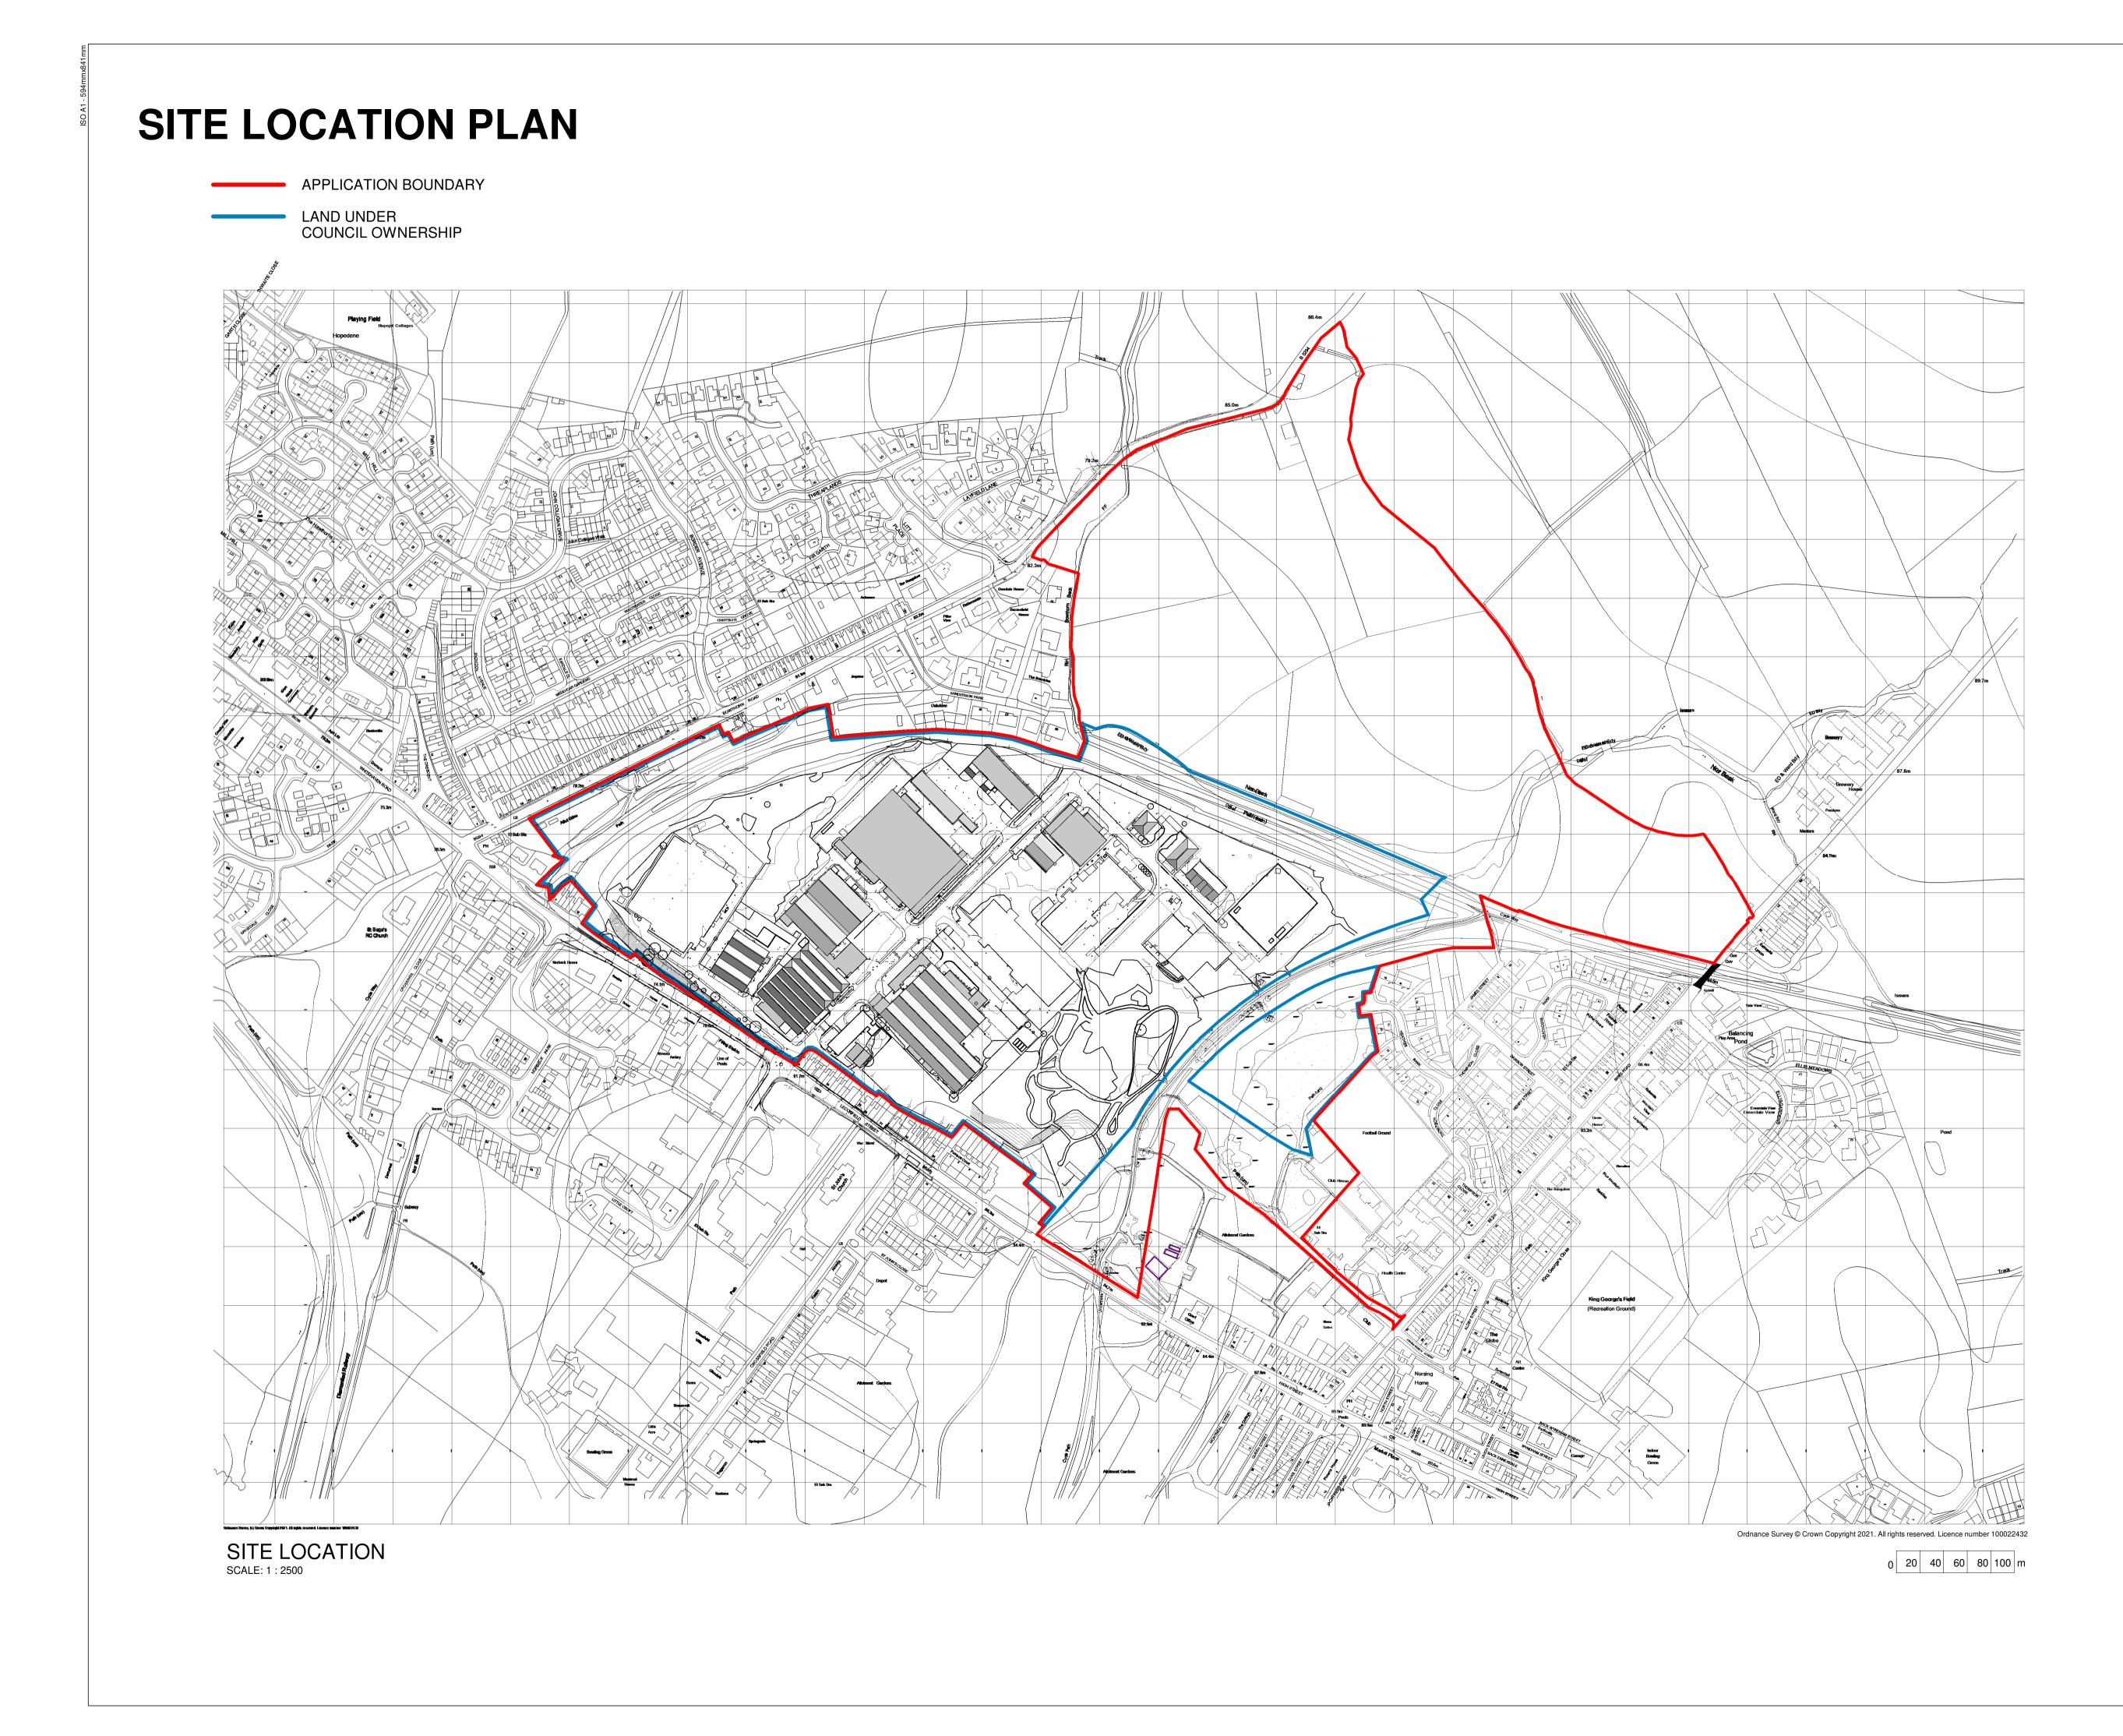

Percy House, 8th Floor Percy Street, Newcastle NE1 4PW England, UK norr.com

| Drawn<br>JS                                   | Date<br>30.09.2021 |             |  |  |  |
|-----------------------------------------------|--------------------|-------------|--|--|--|
|                                               |                    |             |  |  |  |
| Checked                                       | Date               |             |  |  |  |
| RS                                            | 30.09.2021         |             |  |  |  |
| Scale<br>As indicated @ A1                    |                    |             |  |  |  |
| Client                                        |                    |             |  |  |  |
| COPELAND BORC                                 | OUGH COUNCI        | L           |  |  |  |
| Project<br>CLEATOR MOOR INNOVATION<br>QUARTER |                    |             |  |  |  |
| Drawing Title                                 |                    |             |  |  |  |
| SITE LOCATION PLAN                            |                    |             |  |  |  |
|                                               |                    |             |  |  |  |
| Sheet Status                                  |                    |             |  |  |  |
| S2 - FOR INFORMATION                          |                    |             |  |  |  |
| Project No.<br>IANC21-0043                    |                    |             |  |  |  |
| Drawing No.<br>CMIQ-NOR-MP-ZZ                 | 2-DR-A-90000       | Rev.<br>P05 |  |  |  |