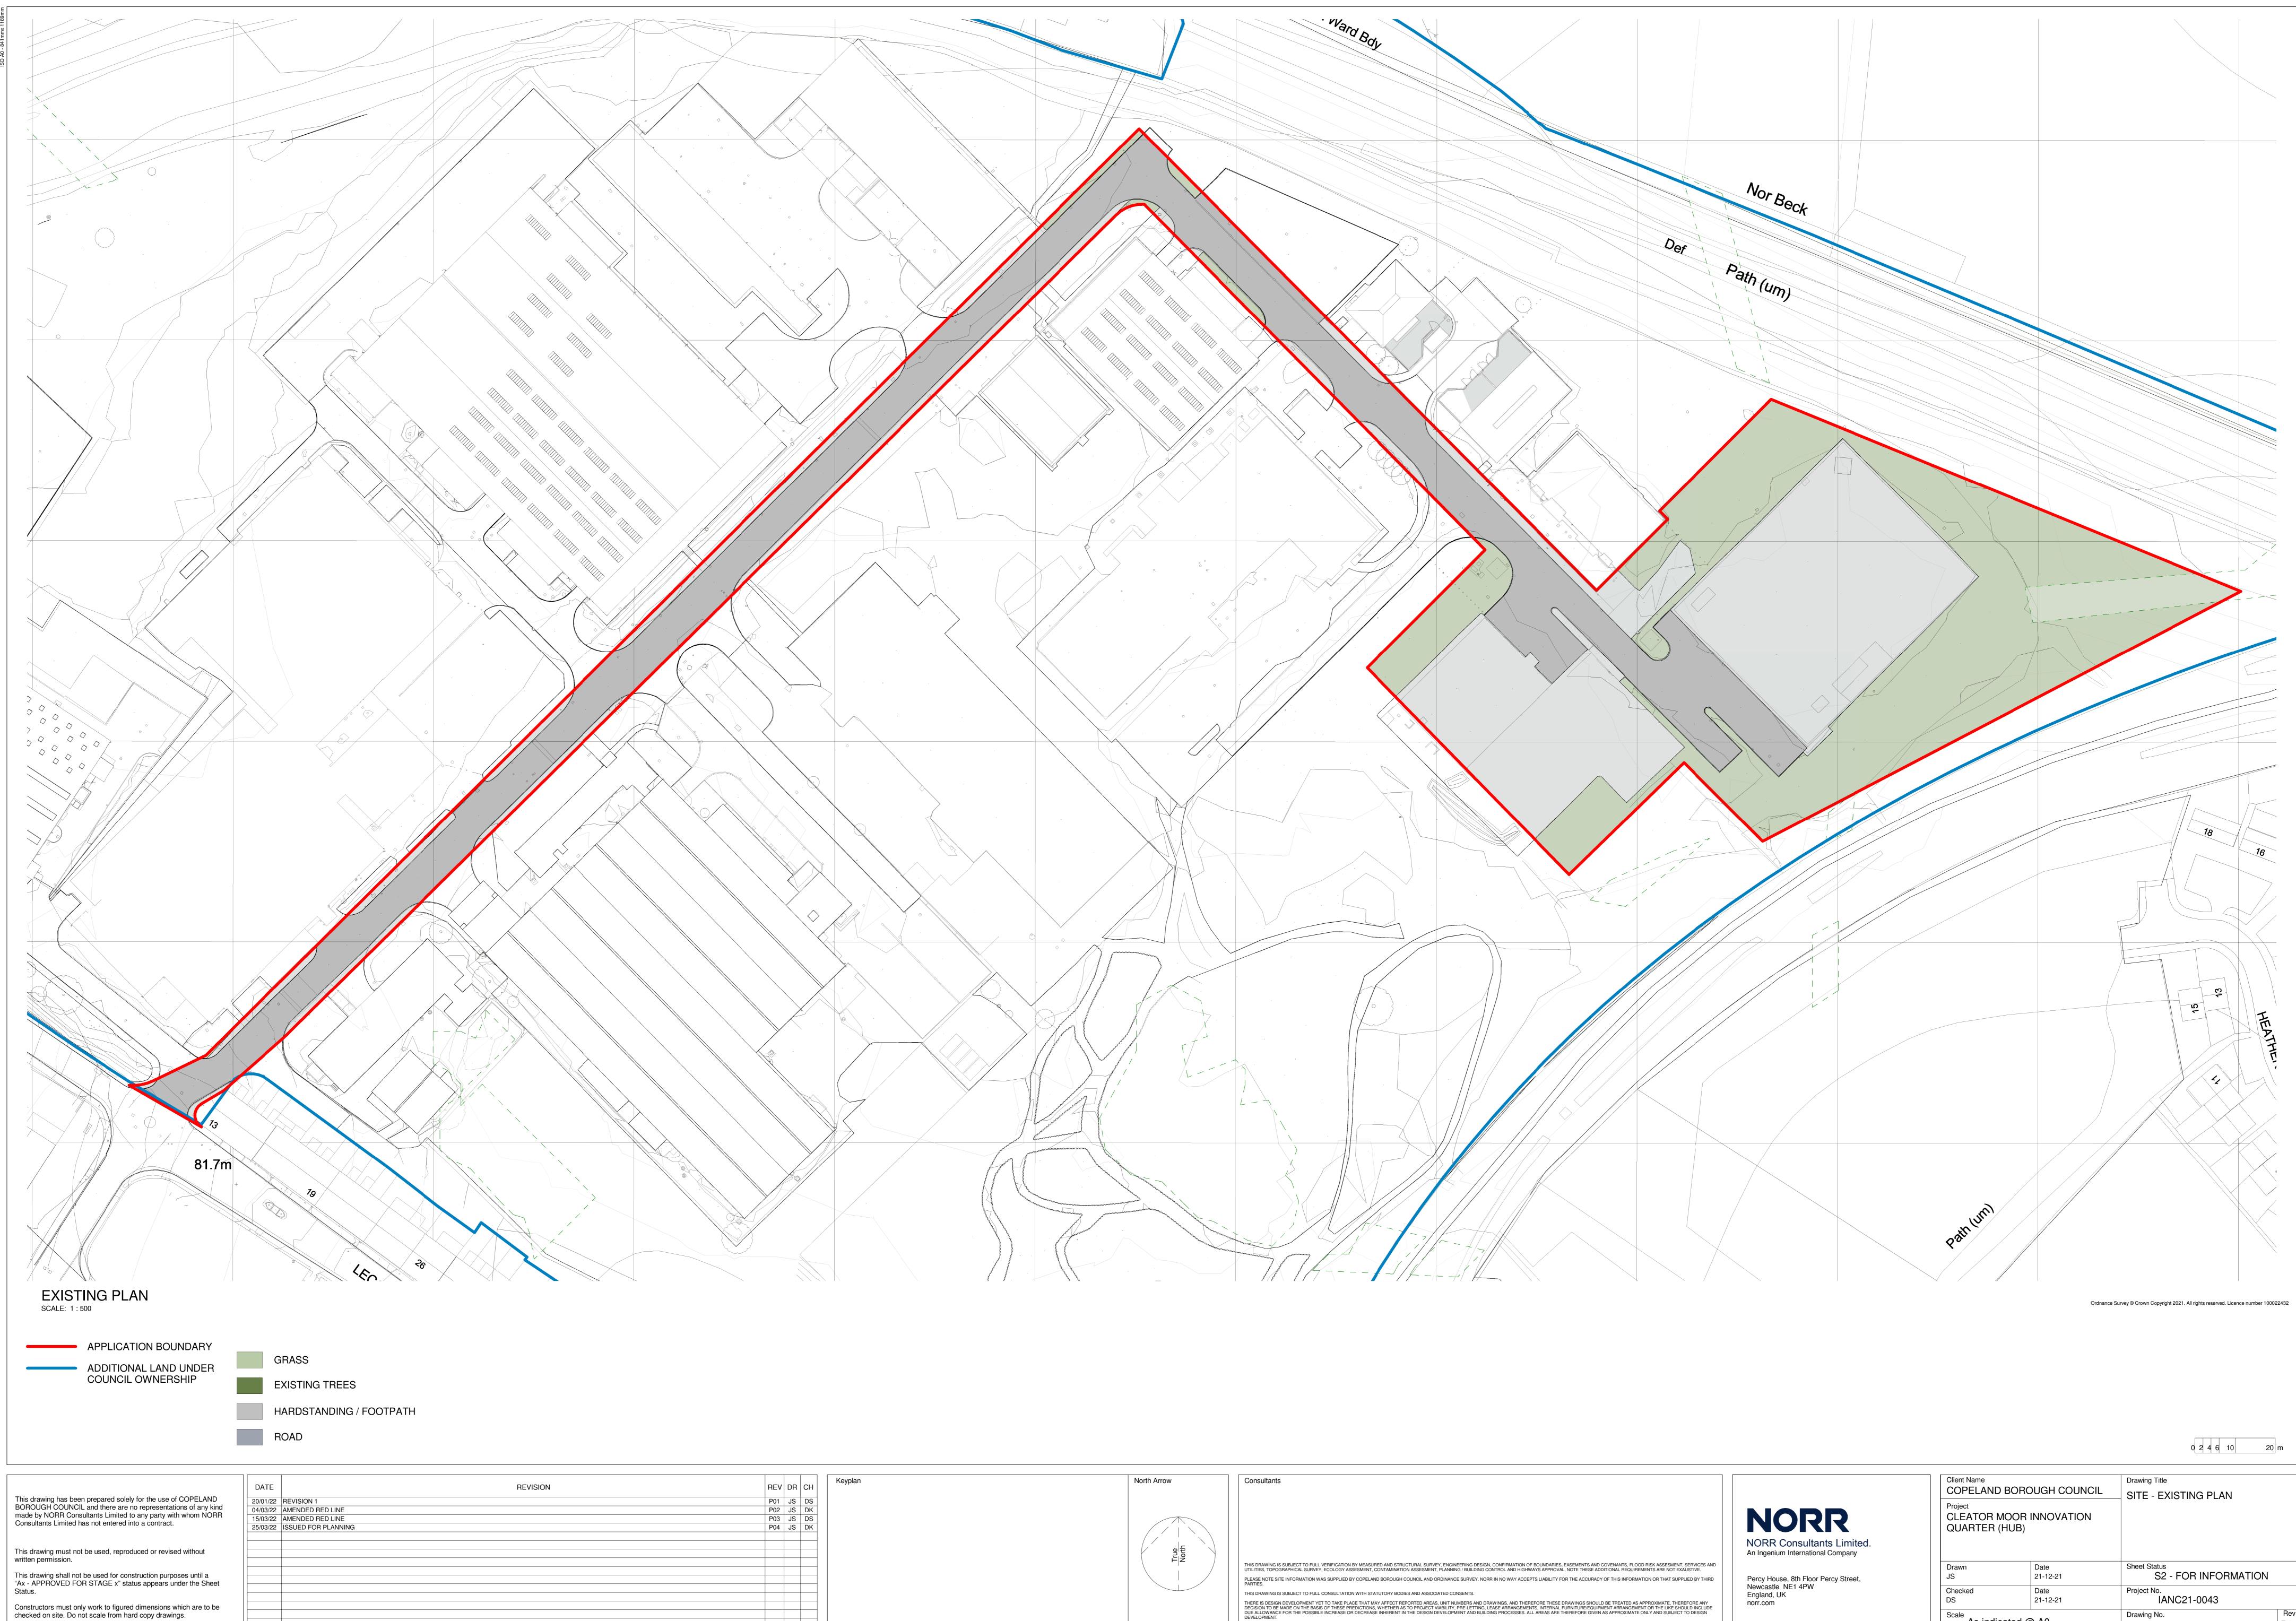

| Client Name COPELAND BOROUGH COUNCIL |                              | Drawing Title<br>SITE - EXISTING PLAN              |  |
|--------------------------------------|------------------------------|----------------------------------------------------|--|
| Project<br>CLEATOR M<br>QUARTER (    | 100R INNOVATION<br>HUB)      |                                                    |  |
|                                      | Date                         | Sheet Status                                       |  |
| Drawn<br>JS                          | 21-12-21                     | S2 - FOR INFORMATION                               |  |
|                                      | 21-12-21<br>Date<br>21-12-21 | S2 - FOR INFORMATION<br>Project No.<br>IANC21-0043 |  |