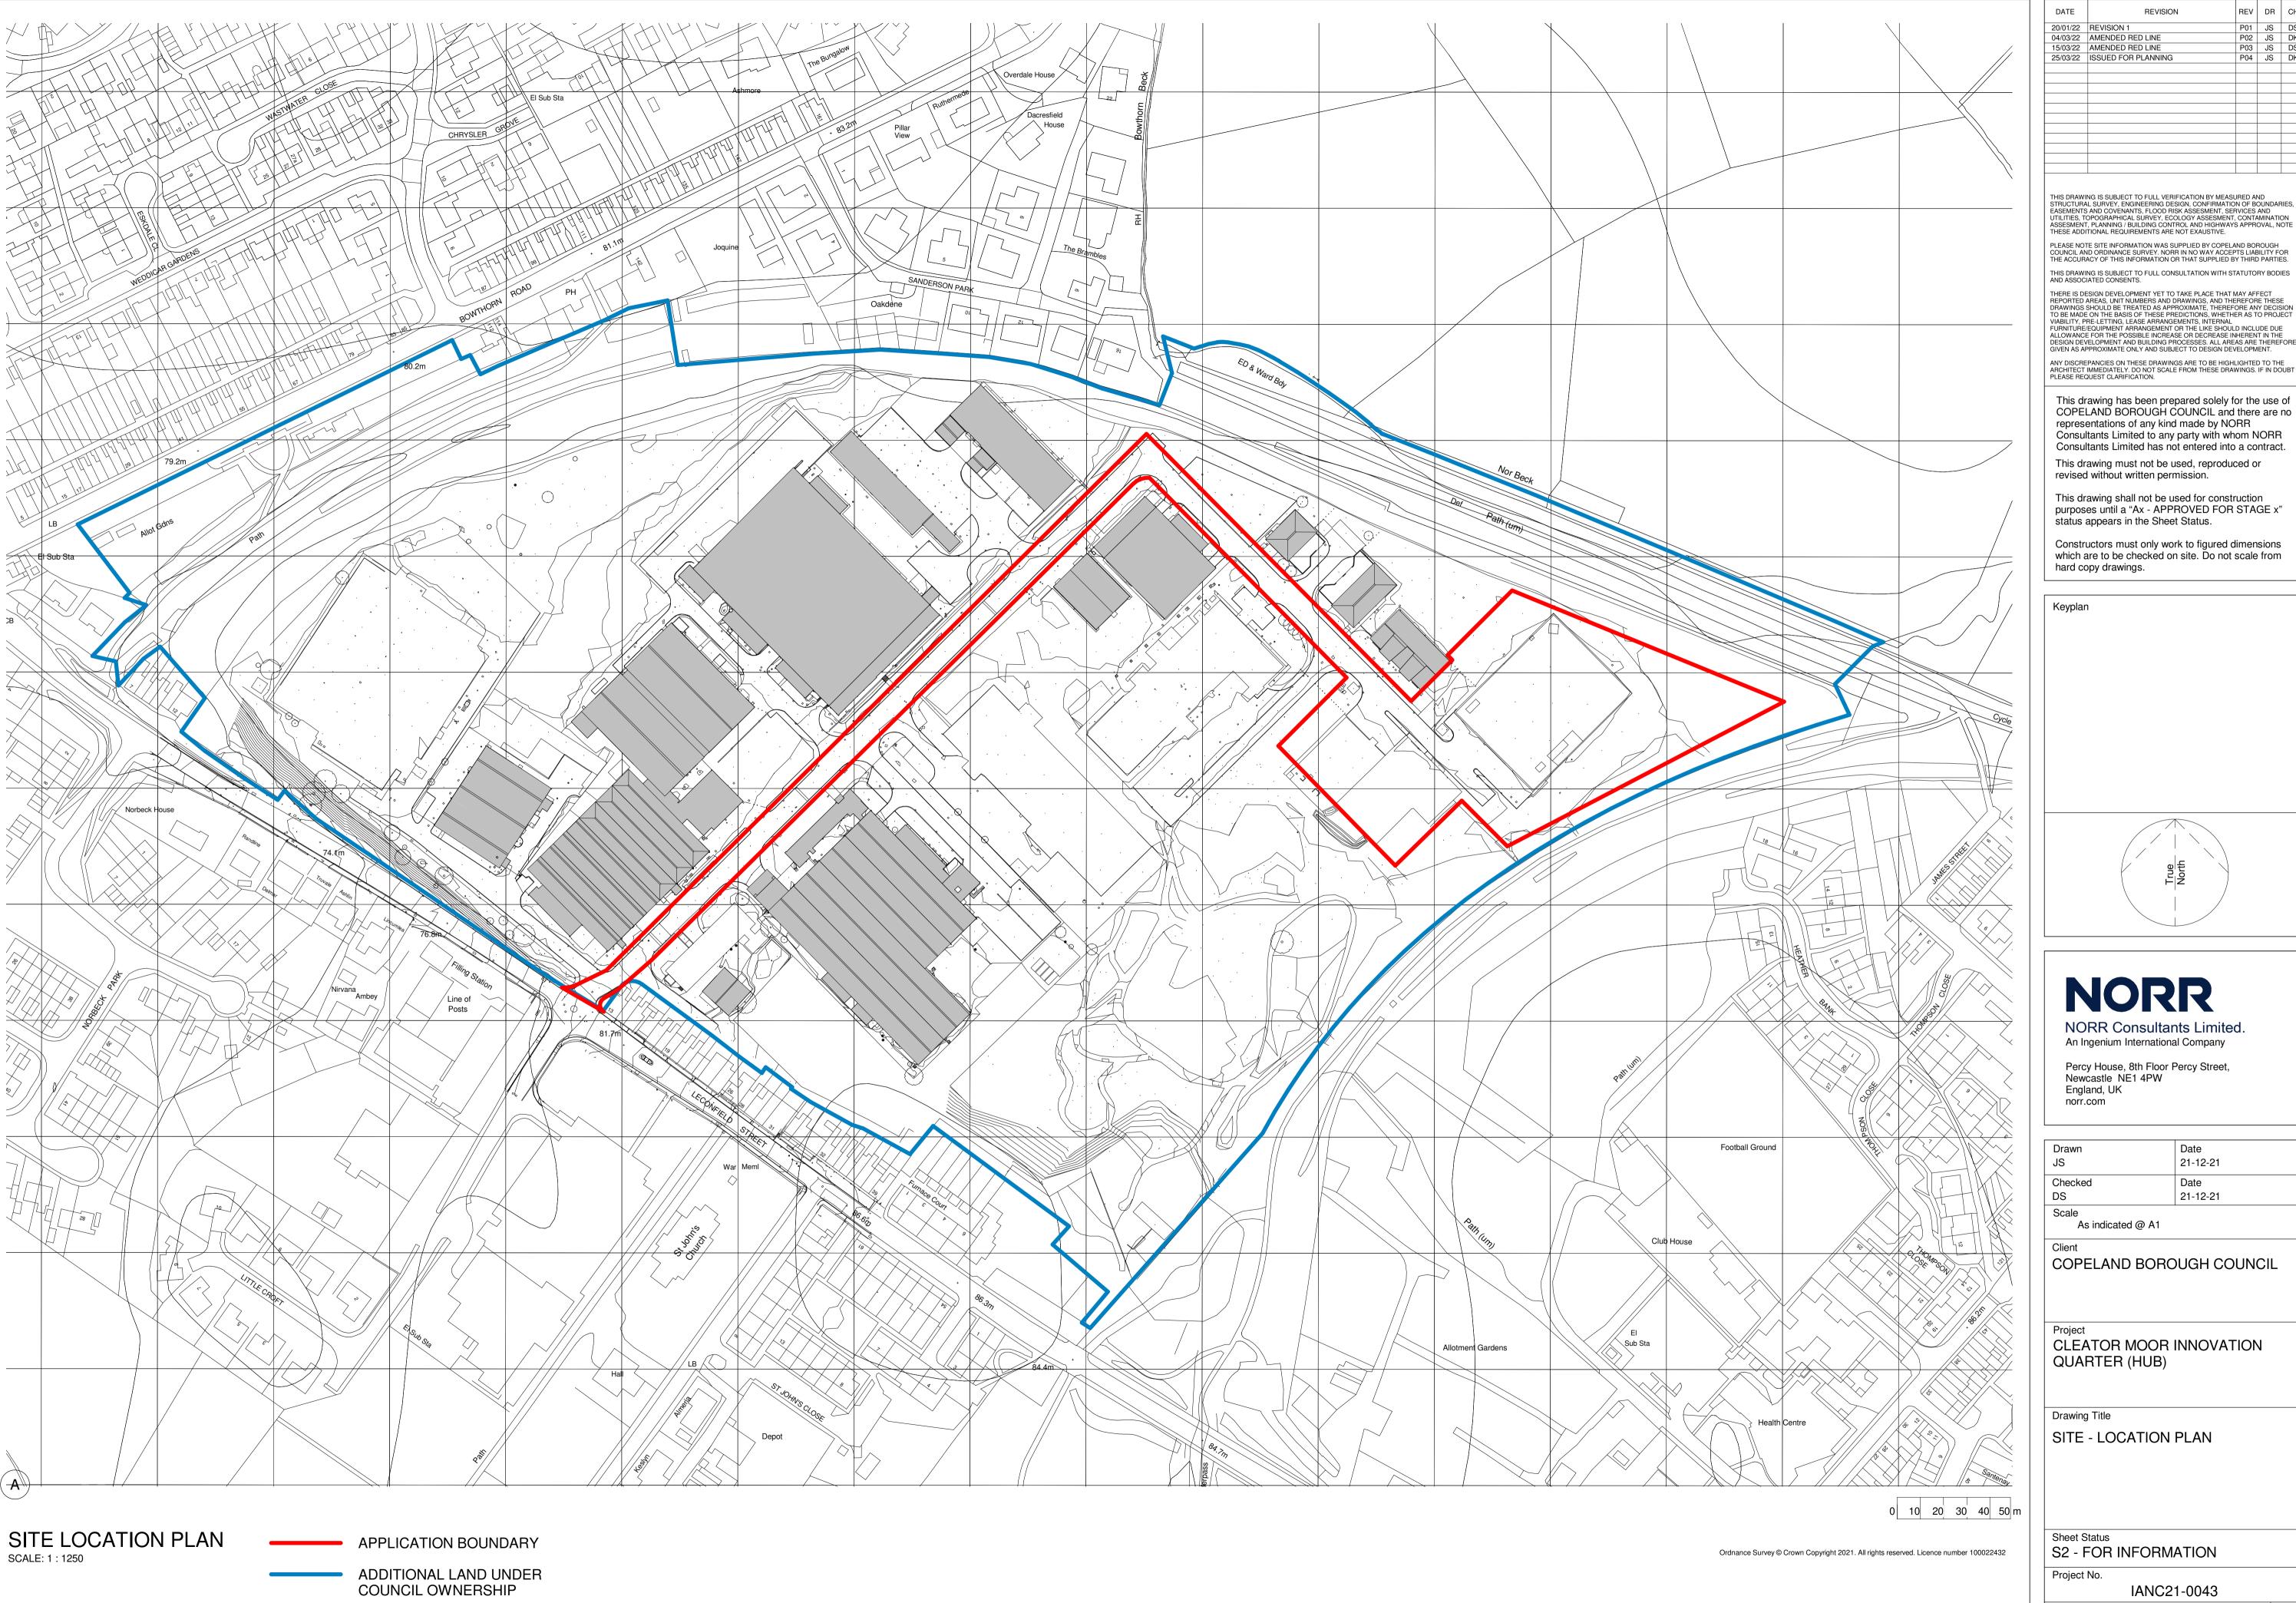

CLEATOR MOOR INNOVATION

SITE - LOCATION PLAN

S2 - FOR INFORMATION

IANC21-0043

Drawing No. CMIQ-NOR-HUB-ZZ-DR-A-90000 P04