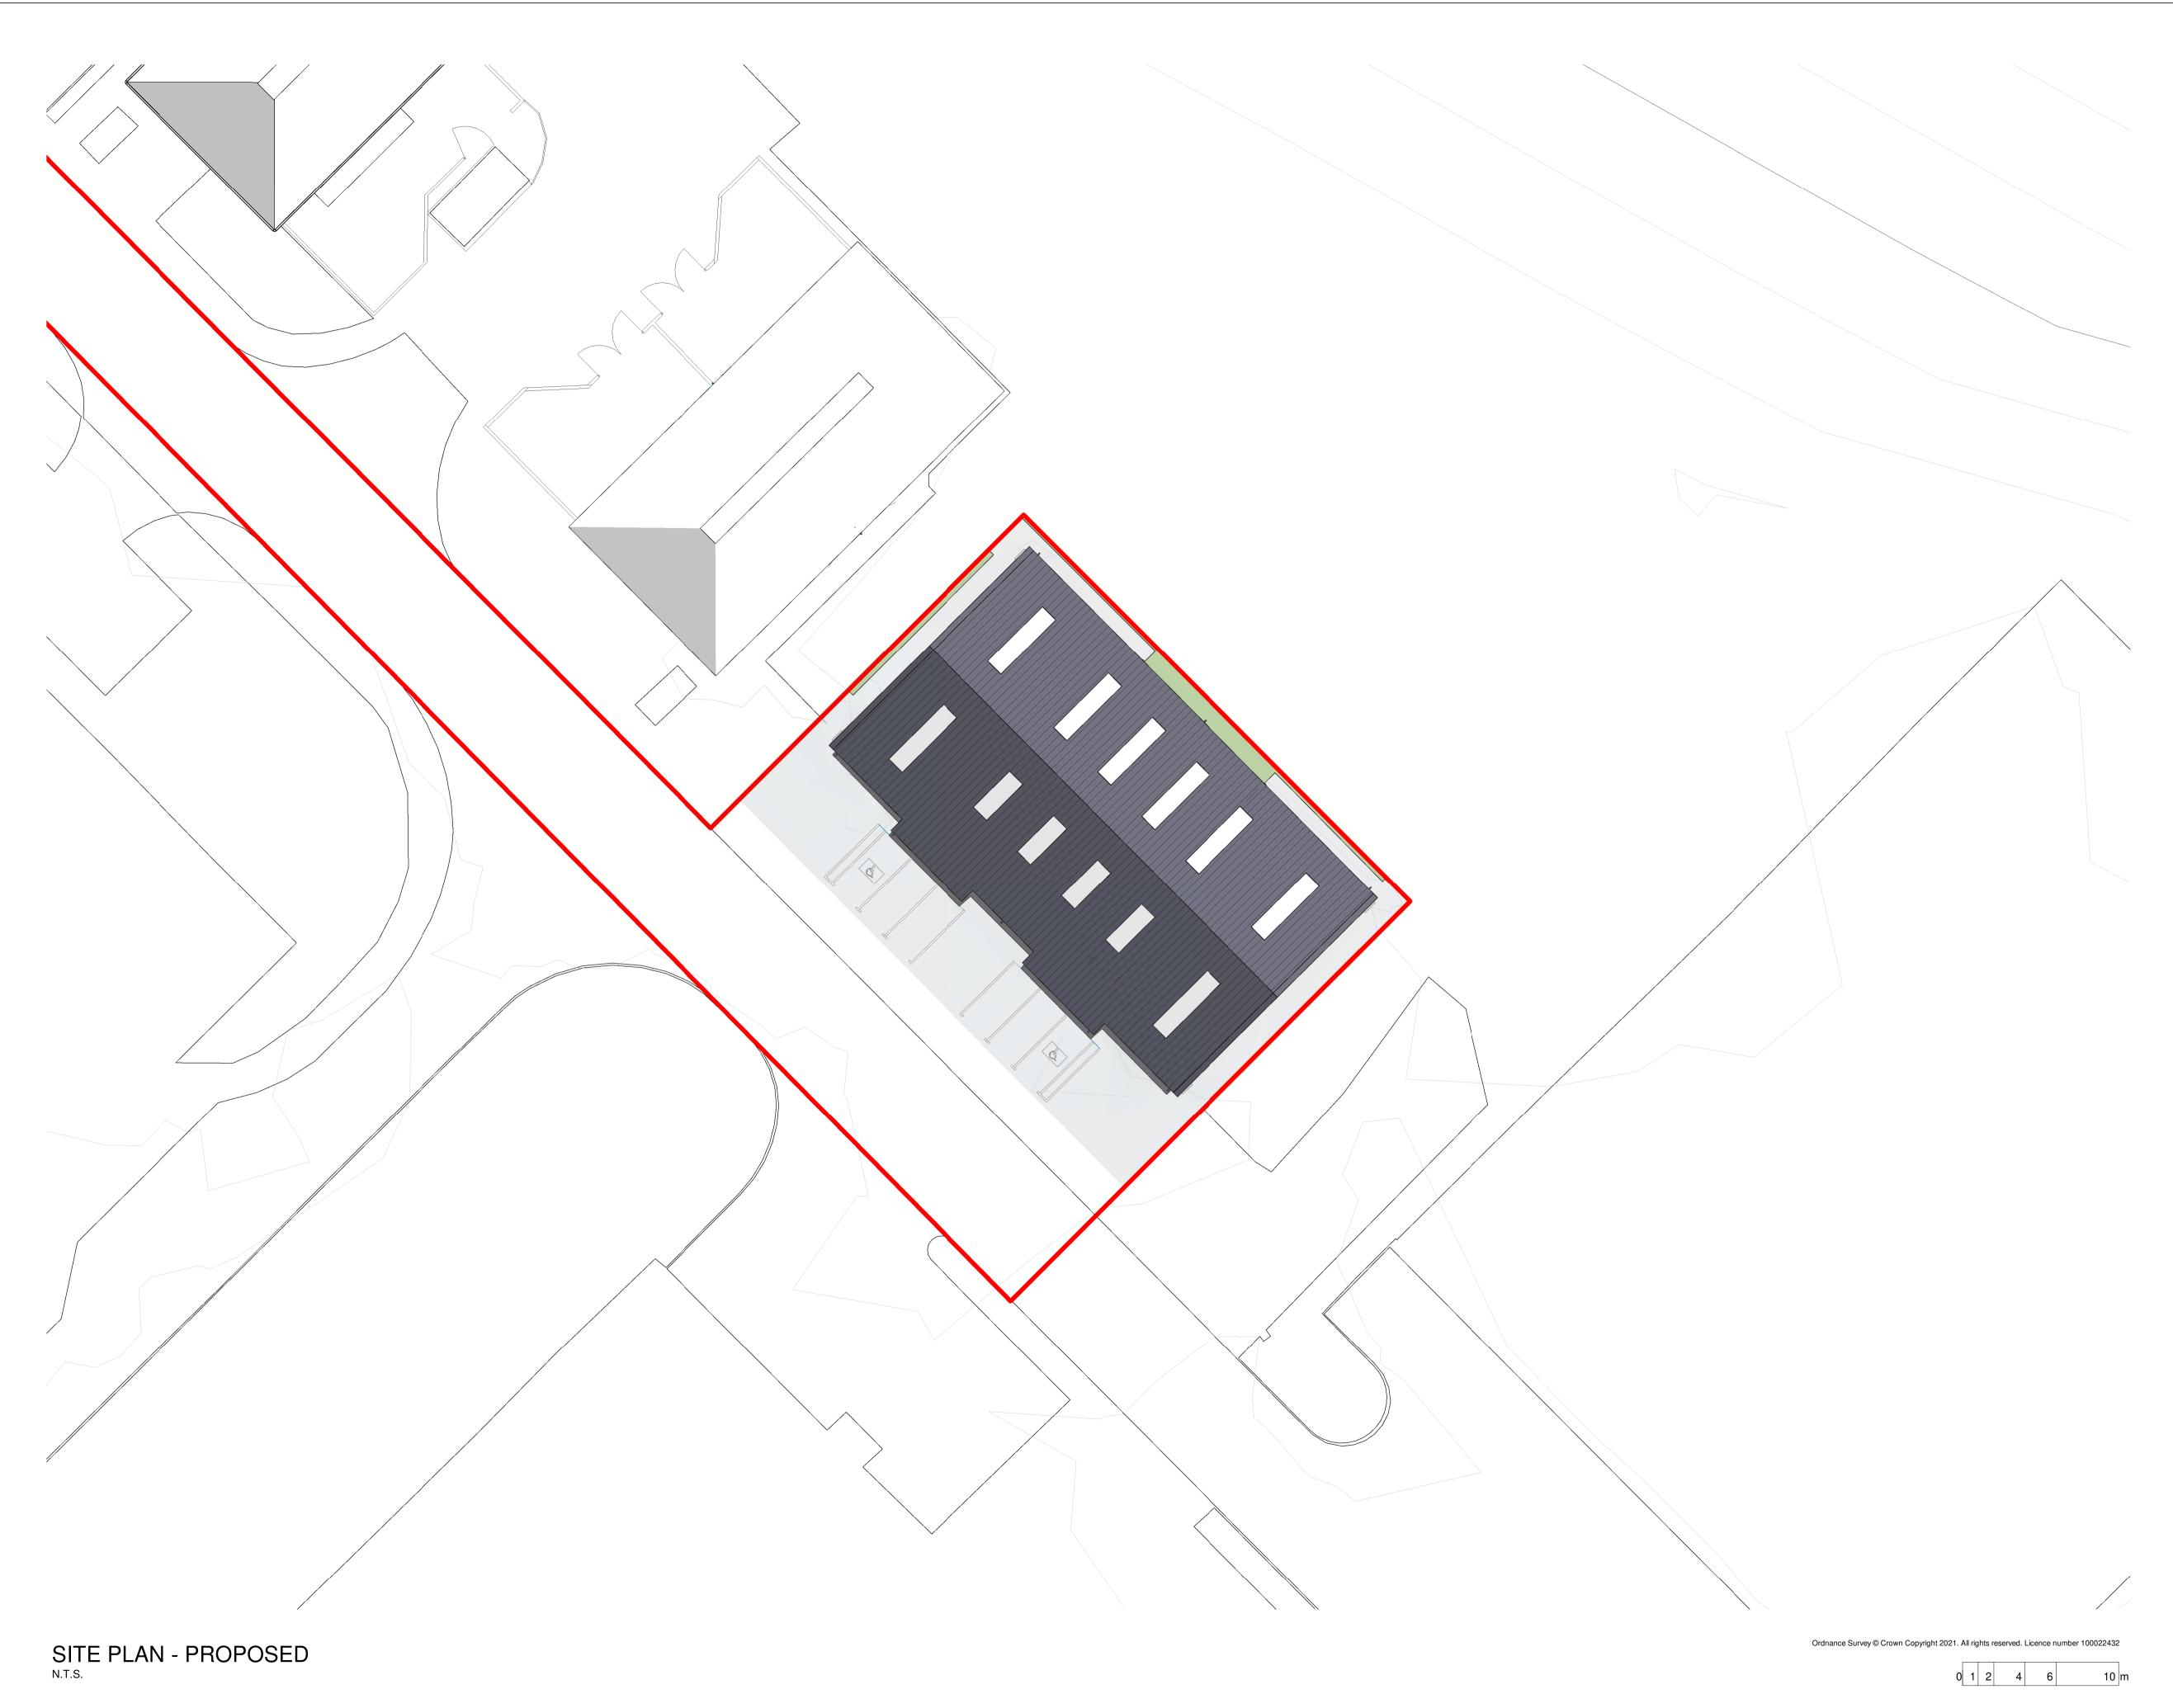

As indicated @ A1

Client

COPELAND BOROUGH COUNCIL

Proje

CLEATOR MOOR INNOVATION QUARTER - PLOT 20

Drawing Title

SITE - PROPOSED PLAN (PLANNING)

Sheet Status S2 - FOR INFORMATION