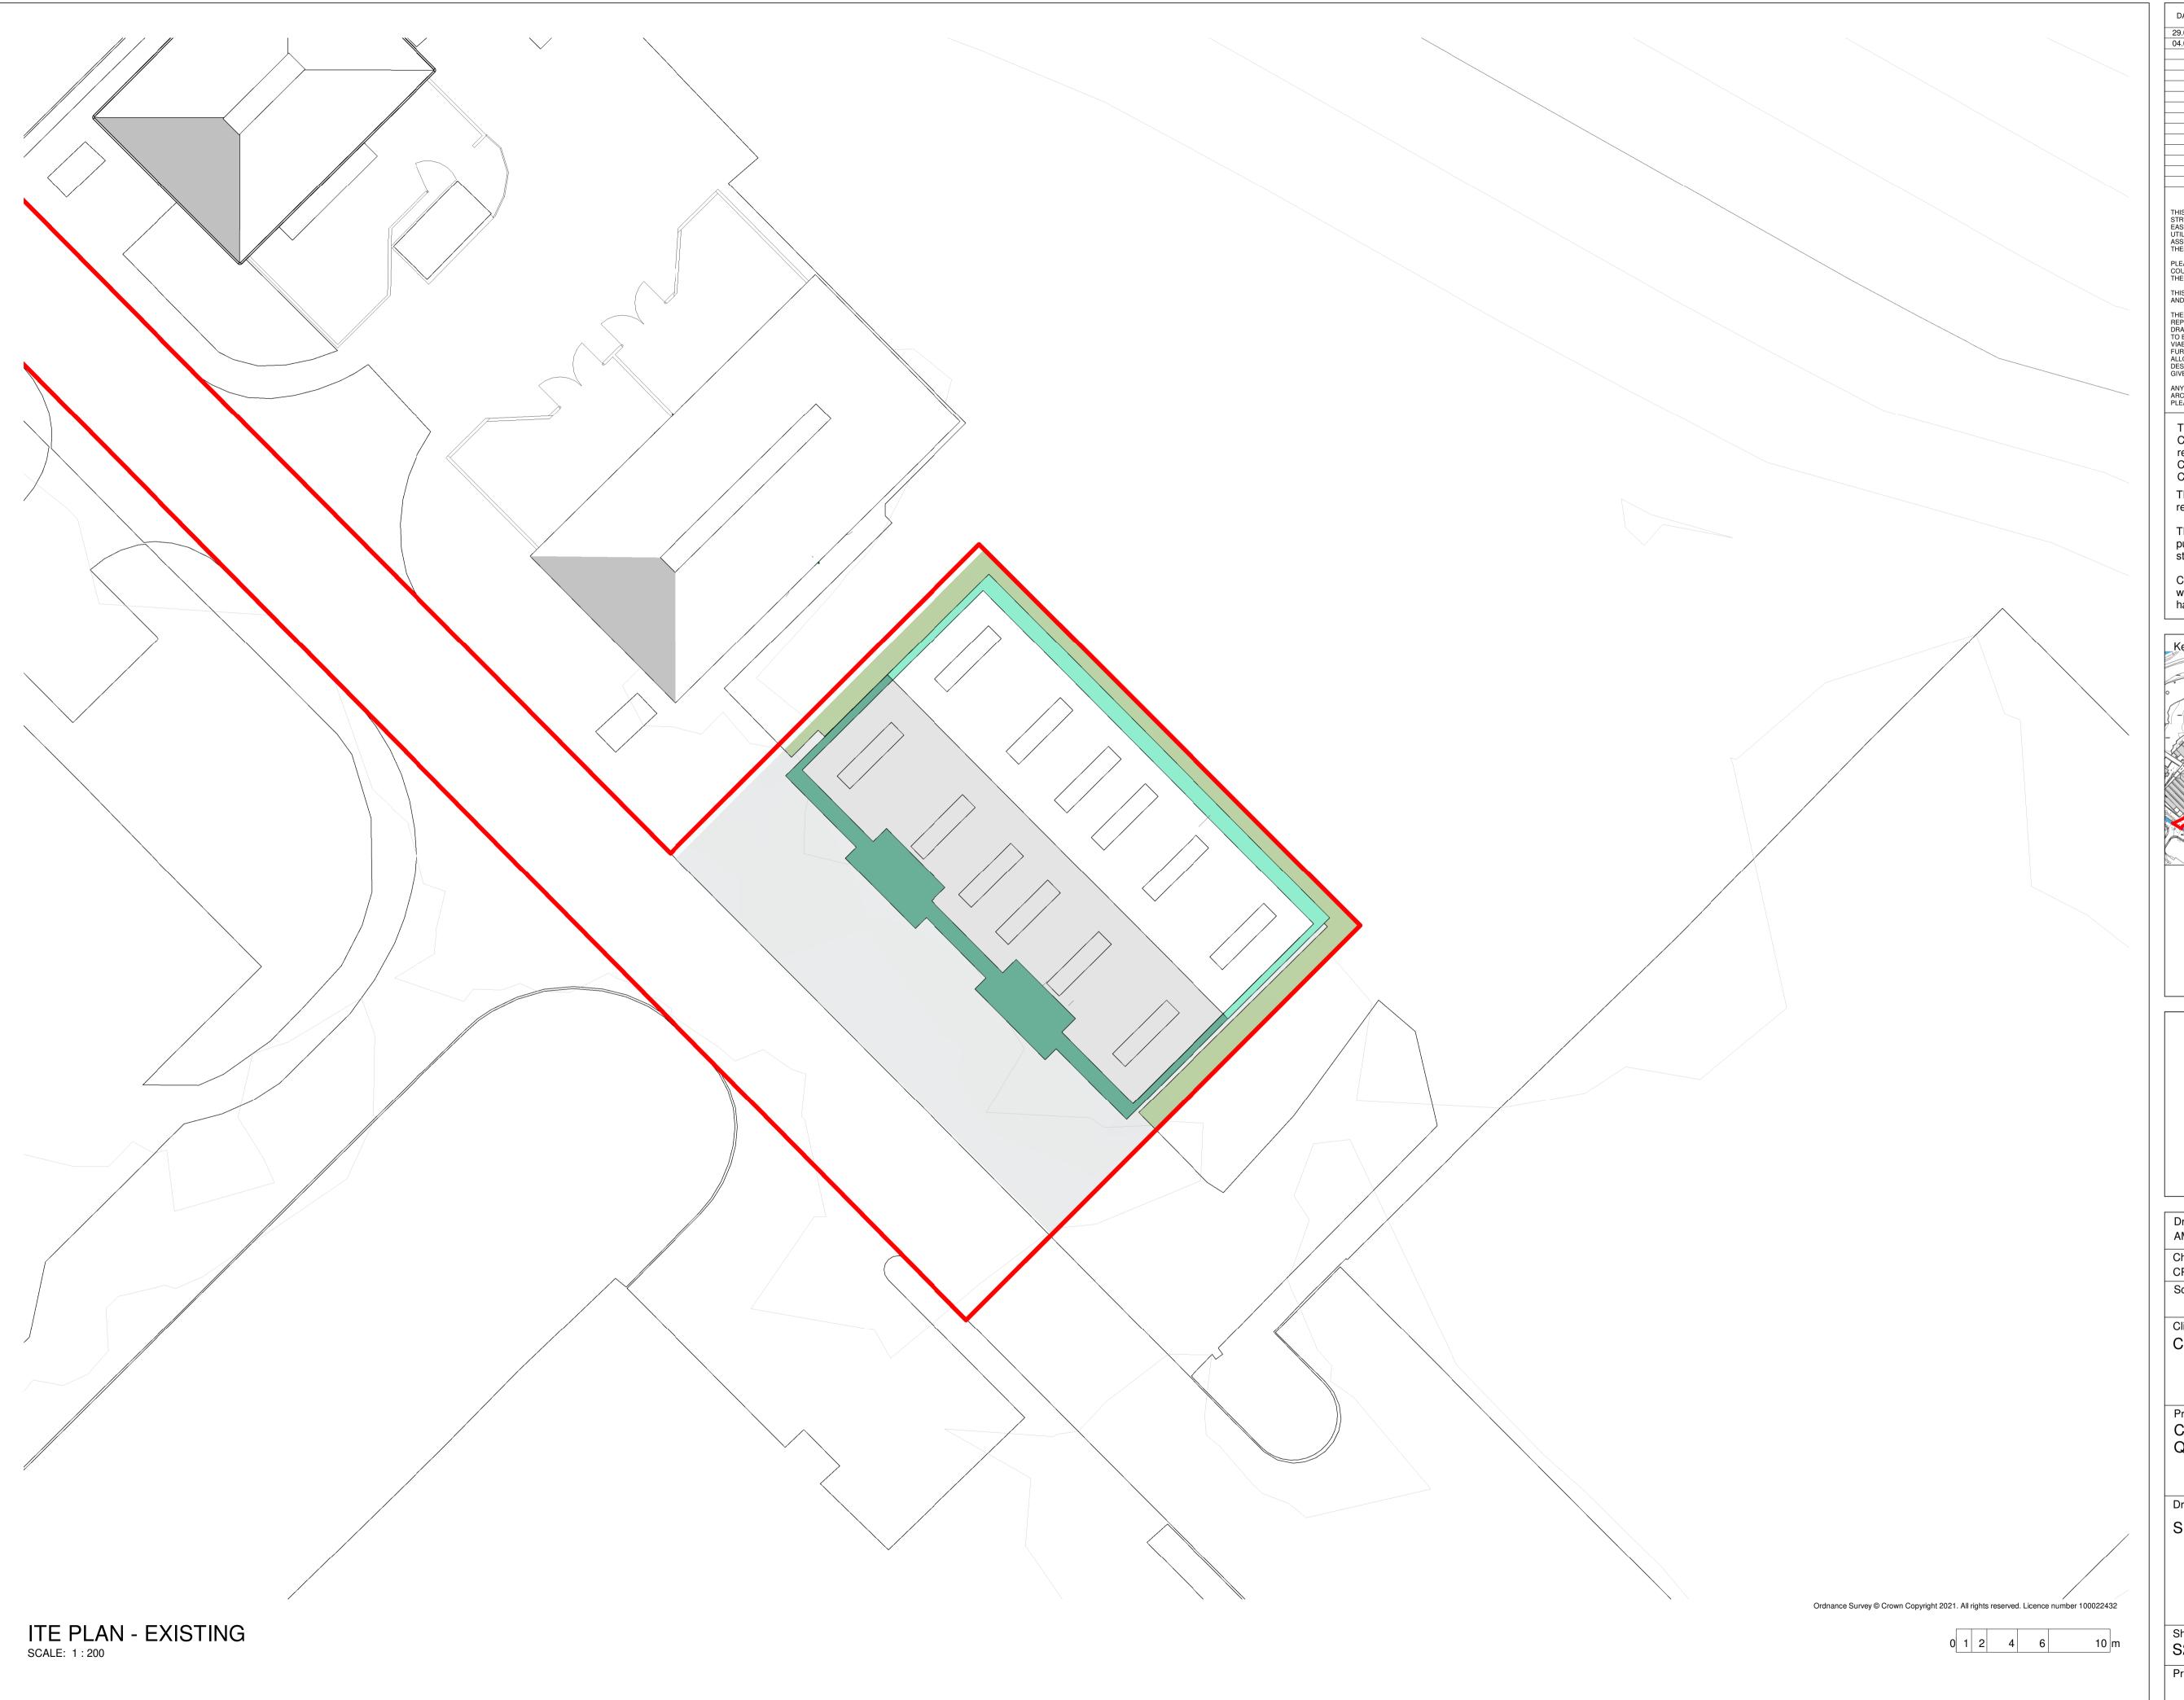

As indicated @ A1

COPELAND BOROUGH COUNCIL

CLEATOR MOOR INNOVATION QUARTER - PLOT 20

Drawing Title

SITE - EXISTING PLAN (PLANNING)

Sheet Status S2 - FOR INFORMATION

Project No.

IANC21-0043 Drawing No. CMIQ-NOR-A20- ZZ-DR-A-90093 P02