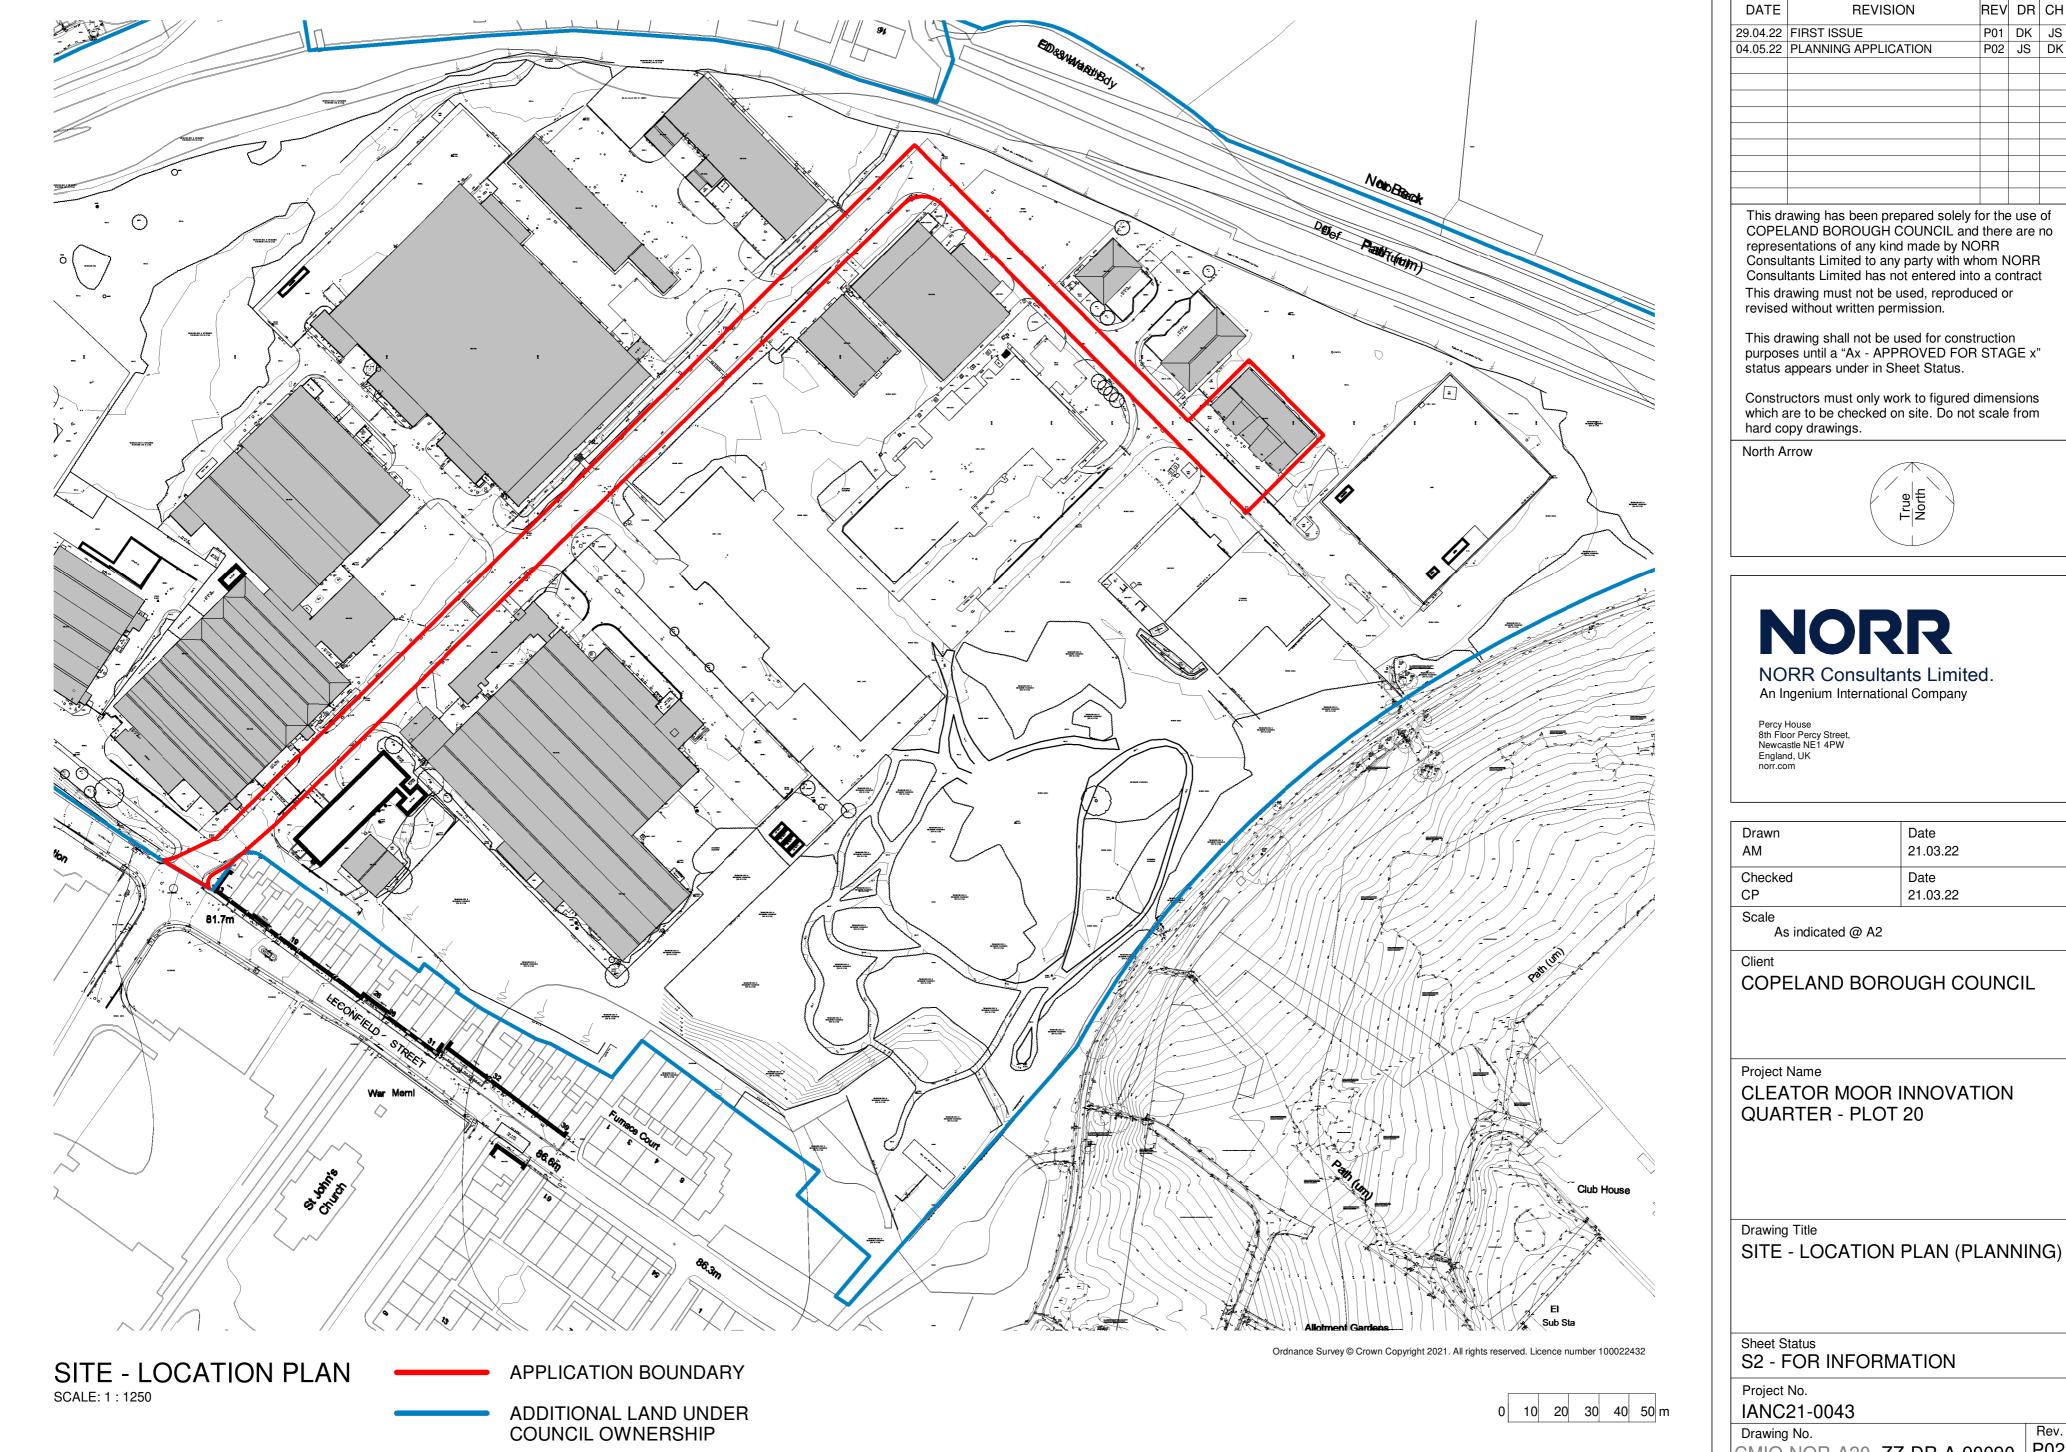

|   | DATE     | REVISION             | REV | DR | СН |
|---|----------|----------------------|-----|----|----|
|   | 29.04.22 | FIRST ISSUE          | P01 | DK | JS |
|   | 04.05.22 | PLANNING APPLICATION | P02 | JS | DK |
|   |          |                      |     |    |    |
|   |          |                      |     |    |    |
|   |          |                      |     |    |    |
|   |          |                      |     |    |    |
|   |          |                      |     |    |    |
|   |          |                      |     |    |    |
|   |          |                      |     |    |    |
|   |          |                      |     |    |    |
| - |          |                      |     |    |    |

This drawing has been prepared solely for the use of COPELAND BOROUGH COUNCIL and there are no representations of any kind made by NORR Consultants Limited to any party with whom NORR Consultants Limited has not entered into a contract This drawing must not be used, reproduced or revised without written permission.

This drawing shall not be used for construction purposes until a "Ax - APPROVED FOR STAGE x" status appears under in Sheet Status.

Constructors must only work to figured dimensions which are to be checked on site. Do not scale from

## **NORR**

An Ingenium International Company

|  | AM            | 21.03.22      |
|--|---------------|---------------|
|  | Checked<br>CP | Date 21.03.22 |
|  | Scale         |               |

**CLEATOR MOOR INNOVATION** 

CMIQ-NOR-A20- ZZ-DR-A-90090 P02