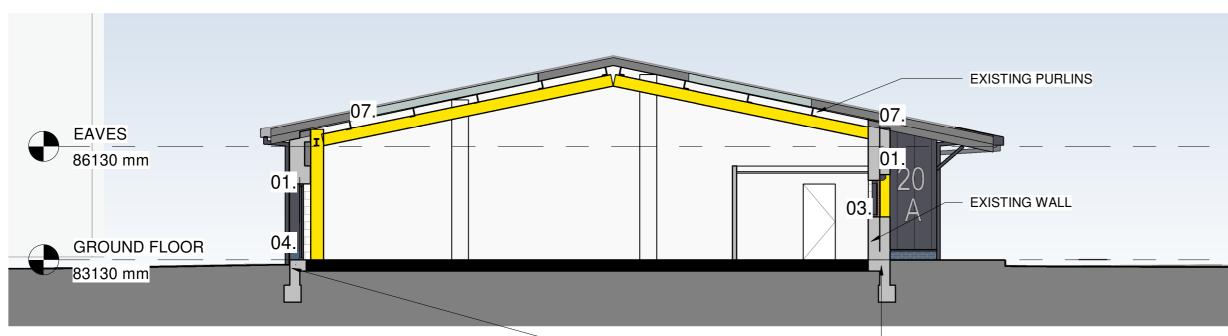

## PROPOSED CROSS SECTION - 1

SCALE: 1:100

EXISTING STRIP FOOTING MAY NEED EXTENDING IN ORDER TO SUPPORT BRICK PLINTH AT BASE OF NEW WALL, PLEASE REFER TO STRUCTURAL **ENGINEER FOR FURTHER DETAILS** 

EXTENDING IN ORDER TO SUPPORT BRICK PLINTH AT BASE OF NEW WALL, PLEASE REFER TO STRUCTURAL **ENGINEER FOR FURTHER DETAILS** 

**EXTENDING IN ORDER TO SUPPORT** BRICK PLINTH AT BASE OF NEW WALL, PLEASE REFER TO STRUCTURAL **ENGINEER FOR FURTHER DETAILS** 

EXISTING STRIP FOOTING MAY NEED

## PROPOSED MATERIALS

- 01 COMPOSITE CLADDING WALL PANELS WITH VERTICAL JOINTS, OVER EXISTING BUILDING STRUCTURE WITH NEW BRICK PLINTH AT BASE OF THE WALL. CONTRASTING COLOURS TO GABLE ELEVATIONS AND FEATURE TO ENTRANCE ON FRONT ELEVATION. FEATURE PROJECTIONS AT CORNERS OF GABLE WALLS.
- 02 REPLACEMENT SERVICE DELIVERY DOOR WITHIN EXISTING STRUCTURAL OPENING COMPRISING INSULATED UP AND OVER DOORS WITH PPC METAL FRAME AND MIXTURE OF TRANSLUCENT AND PPC METAL PANELS TO SECTIONAL DOOR.
- 03 REPLACEMENT WINDOWS WITHIN EXISTING STRUCTURAL OPENING COMPRISING PPC ALUMINIUM FRAMED WINDOW SYSTEM WITH MIXTURE OF FIXED AND OPENING GLAZED LIGHTS AND PPC ALUMINIUM SPANDREL PANELS. PPC METAL EXTERNAL SECURITY SHUTTERS.
- 04 REPLACEMENT DOORS WITHIN EXISTING STRUCTURAL OPENING COMPRISING PPC METAL FRAMED DOORS WITH MATCHING DOOR. PPC METAL SECURITY DOOR [SECURE BY DESIGN]
- 05 REPLACEMENT DOORS WITHIN EXISTING STRUCTURAL OPENING COMPRISING PPC METAL FRAMED DOORS WITH MATCHING DOOR AND DOUBLE GLAZED VISION PANELS. PPC METAL EXTERNAL SECURITY SHUTTERS.
- 06 PPC METAL REPLACEMENT GUTTERS AND DOWNPIPES TO RECLAD ROOF. BELOW GROUND DRAINAGE GULLY POSITIONS TO BE ADJUSTED TO SUIT.
- 07 COMPOSITE CLADDING ROOF PANELS WITH PROFILED PATTERN WITHIN EACH MODULE OVER EXISTING BUILDING STRUCTURE WITH INTEGRATED ROOFLIGHTS WITH MATCHING PROFILE AS SHOWN ON ROOF PLAN.
- 08 UNIT IDENTIFICATION NUMBER WITH SPACE FOR TENANT'S SIGNAGE
- 09 EXISTING SUPPORTS PAINTED TO MATCH CLADDING COLOUR
- 10 NEW PATH WITH LEVEL ACCESS TO REAR FIRE EXIT DOOR, PATH TO SLOPE NO STEEPER THAN 1:20 GRADIENT