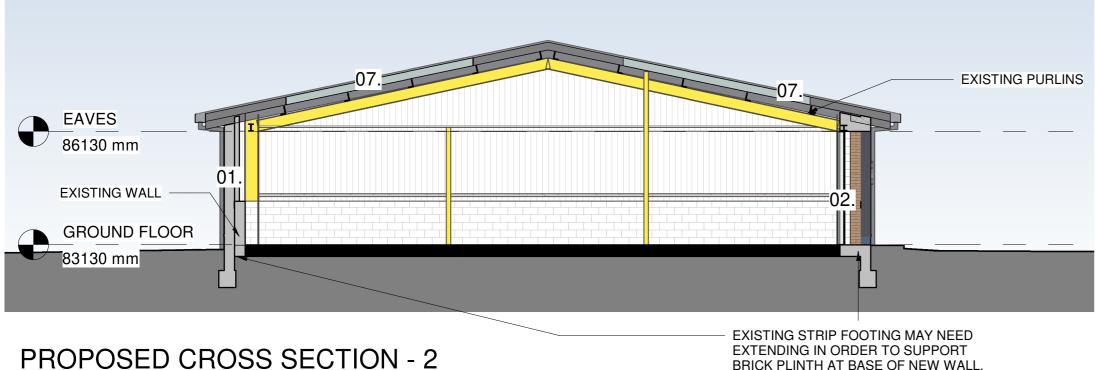

## PROPOSED CROSS SECTION - 1

SCALE: 1:100

EXISTING STRIP FOOTING MAY NEED EXTENDING IN ORDER TO SUPPORT BRICK PLINTH AT BASE OF NEW WALL, PLEASE REFER TO STRUCTURAL **ENGINEER FOR FURTHER DETAILS** 

EXTENDING IN ORDER TO SUPPORT BRICK PLINTH AT BASE OF NEW WALL, PLEASE REFER TO STRUCTURAL **ENGINEER FOR FURTHER DETAILS** 

**EXTENDING IN ORDER TO SUPPORT** BRICK PLINTH AT BASE OF NEW WALL, PLEASE REFER TO STRUCTURAL **ENGINEER FOR FURTHER DETAILS** 

EXISTING STRIP FOOTING MAY NEED

## PROPOSED MATERIALS

- 01 COMPOSITE CLADDING WALL PANELS WITH VERTICAL JOINTS, OVER EXISTING BUILDING STRUCTURE WITH NEW BRICK PLINTH AT BASE OF THE WALL. CONTRASTING COLOURS TO GABLE ELEVATIONS AND FEATURE TO ENTRANCE ON FRONT ELEVATION. FEATURE PROJECTIONS AT CORNERS OF GABLE WALLS.
- 02 REPLACEMENT SERVICE DELIVERY DOOR WITHIN EXISTING STRUCTURAL OPENING COMPRISING INSULATED UP AND OVER DOORS WITH PPC METAL FRAME AND MIXTURE OF TRANSLUCENT AND PPC METAL PANELS TO SECTIONAL DOOR.
- 03 REPLACEMENT WINDOWS WITHIN EXISTING STRUCTURAL OPENING COMPRISING PPC ALUMINIUM FRAMED WINDOW SYSTEM WITH MIXTURE OF FIXED AND OPENING GLAZED LIGHTS AND PPC ALUMINIUM SPANDREL PANELS. PPC METAL EXTERNAL SECURITY SHUTTERS.
- 04 REPLACEMENT DOORS WITHIN EXISTING STRUCTURAL OPENING COMPRISING PPC METAL FRAMED DOORS WITH MATCHING DOOR. PPC METAL SECURITY DOOR [SECURE BY DESIGN]
- 05 REPLACEMENT DOORS WITHIN EXISTING STRUCTURAL OPENING COMPRISING PPC METAL FRAMED DOORS WITH MATCHING DOOR AND DOUBLE GLAZED VISION PANELS. PPC METAL EXTERNAL SECURITY SHUTTERS.
- 06 PPC METAL REPLACEMENT GUTTERS AND DOWNPIPES TO RECLAD ROOF. BELOW GROUND DRAINAGE GULLY POSITIONS TO BE ADJUSTED TO SUIT.
- 07 COMPOSITE CLADDING ROOF PANELS WITH PROFILED PATTERN WITHIN EACH MODULE OVER EXISTING BUILDING STRUCTURE WITH INTEGRATED ROOFLIGHTS WITH MATCHING PROFILE AS SHOWN ON ROOF PLAN.
- 08 UNIT IDENTIFICATION NUMBER WITH SPACE FOR TENANT'S SIGNAGE
- 09 EXISTING SUPPORTS PAINTED TO MATCH CLADDING COLOUR
- 10 NEW PATH WITH LEVEL ACCESS TO REAR FIRE EXIT DOOR, PATH TO SLOPE NO STEEPER THAN 1:20 GRADIENT