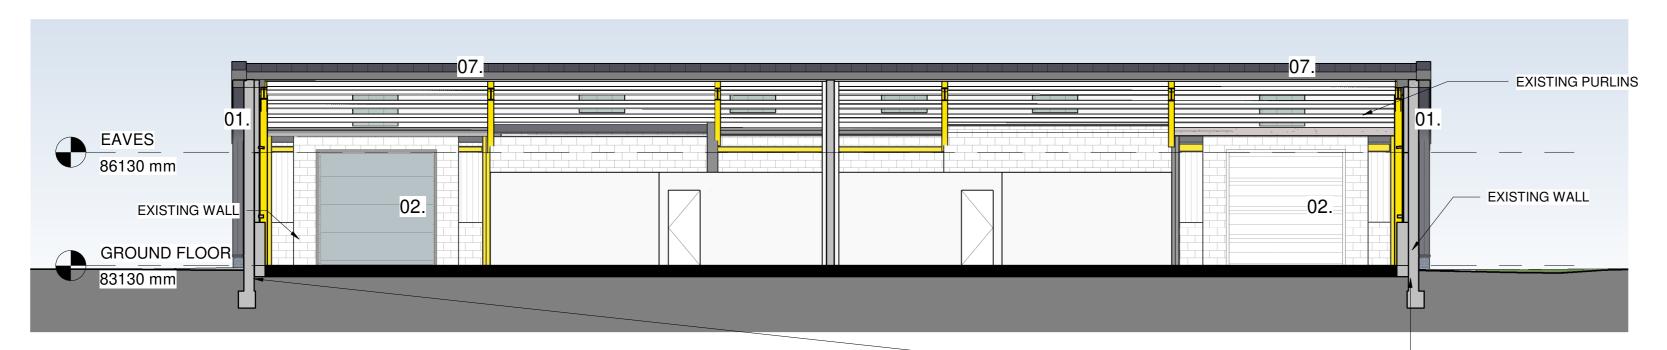

## PROPOSED LONG SECTION - 1

SCALE: 1:100

## PROPOSED MATERIALS

- 01 COMPOSITE CLADDING WALL PANELS WITH VERTICAL JOINTS, OVER EXISTING BUILDING STRUCTURE WITH NEW BRICK PLINTH AT BASE OF THE WALL. CONTRASTING COLOURS TO GABLE ELEVATIONS AND FEATURE TO ENTRANCE ON FRONT ELEVATION. FEATURE PROJECTIONS AT CORNERS OF GABLE WALLS.
- 02 REPLACEMENT SERVICE DELIVERY DOOR WITHIN EXISTING STRUCTURAL OPENING COMPRISING INSULATED UP AND OVER DOORS WITH PPC METAL FRAME AND MIXTURE OF TRANSLUCENT AND PPC METAL PANELS TO SECTIONAL DOOR.
- 03 REPLACEMENT WINDOWS WITHIN EXISTING STRUCTURAL OPENING COMPRISING PPC ALUMINIUM FRAMED WINDOW SYSTEM WITH MIXTURE OF FIXED AND OPENING GLAZED LIGHTS AND PPC ALUMINIUM SPANDREL PANELS. PPC METAL EXTERNAL SECURITY SHUTTERS.
- 04 REPLACEMENT DOORS WITHIN EXISTING STRUCTURAL OPENING COMPRISING PPC METAL FRAMED DOORS WITH MATCHING DOOR. PPC METAL SECURITY DOOR [SECURE BY DESIGN]
- 05 REPLACEMENT DOORS WITHIN EXISTING STRUCTURAL OPENING COMPRISING PPC METAL FRAMED DOORS WITH MATCHING DOOR AND DOUBLE GLAZED VISION PANELS. PPC METAL EXTERNAL SECURITY SHUTTERS.
- 06 PPC METAL REPLACEMENT GUTTERS AND DOWNPIPES TO RECLAD ROOF. BELOW GROUND DRAINAGE GULLY POSITIONS TO BE ADJUSTED TO SUIT.
- 07 COMPOSITE CLADDING ROOF PANELS WITH PROFILED PATTERN WITHIN EACH MODULE OVER EXISTING BUILDING STRUCTURE WITH INTEGRATED ROOFLIGHTS WITH MATCHING PROFILE AS SHOWN ON ROOF PLAN.
- 08 UNIT IDENTIFICATION NUMBER WITH SPACE FOR TENANT'S SIGNAGE
- 09 EXISTING SUPPORTS PAINTED TO MATCH CLADDING COLOUR
- 10 NEW PATH WITH LEVEL ACCESS TO REAR FIRE EXIT DOOR, PATH TO SLOPE NO STEEPER THAN 1:20 GRADIENT