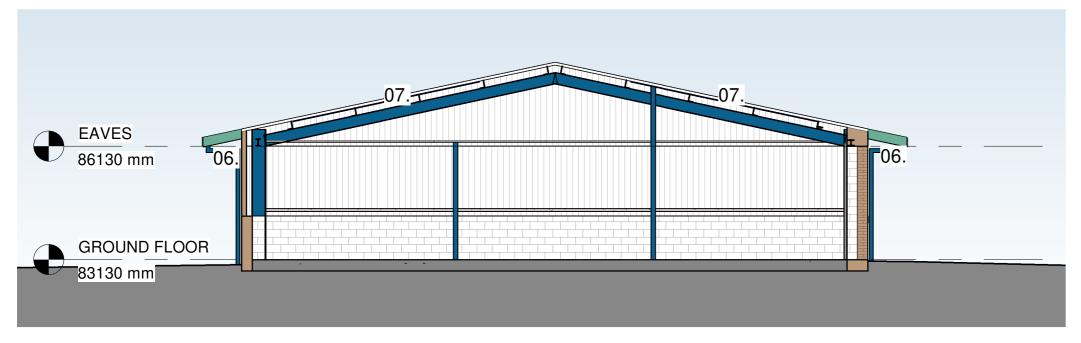

## **EXISTING CROSS SECTION 2 1**

SCALE: 1:1

05  $\,$  EXISTING TIMBER DOOR WITH GLAZED SIDE SCREEN AND PPC METAL EXTERNAL SECURITY SHUTTERS.

06 PLASTIC GUTTERS AND DOWNPIPES

07 CORRUGATED METAL ROOF COVERING WITH INTEGRATED ROOFLIGHTS

08 GREY BRICK BAND IN A VERTICAL STACK BOND