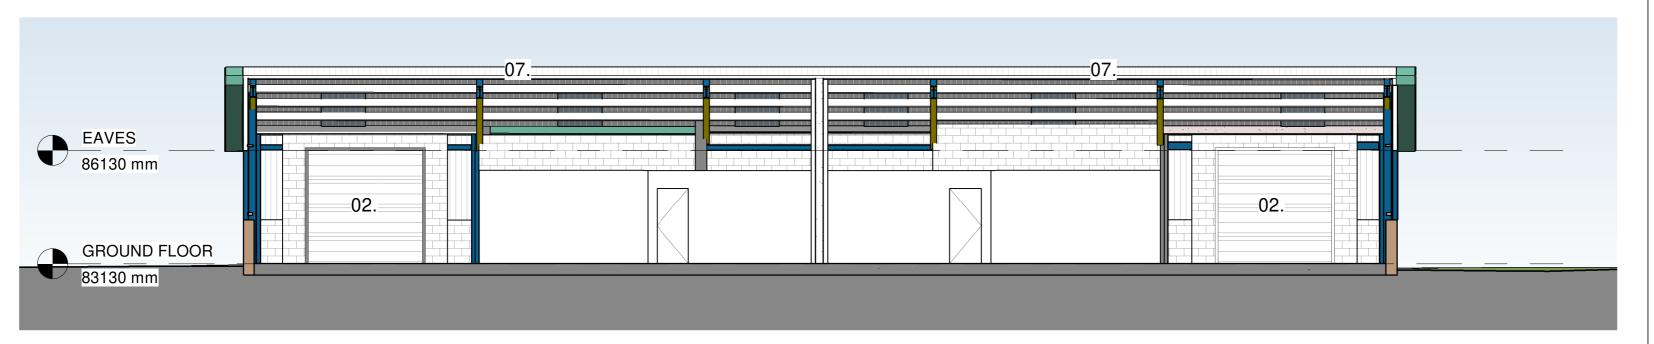

## **EXISTING CROSS SECTION 1 1**

SCALE: 1:100

### **EXISTING MATERIALS**

| 01a | CORRUGATED METAL CLADDING PAINTED WHITE |
|-----|-----------------------------------------|

01b CORRUGATED METAL CLADDING, PAINTED BLUE

01c BUFF/ BROWN BRICK UP TO APPROXIMATELY 1000MM ABOVE GROUND LEVEL

02 EXISTING METAL, NON INSULATED UP AND OVER DOORS

03 WHITE PVC FRAMED DOUBLE GLAZED WINDOWS WITH PPC METAL EXTERNAL SECURITY SHUTTERS.

04 EXISTING TIMBER DOOR WITH PPC METAL EXTERNAL SECURITY SHUTTERS.

05  $\,$  EXISTING TIMBER DOOR WITH GLAZED SIDE SCREEN AND PPC METAL EXTERNAL SECURITY SHUTTERS.

06 PLASTIC GUTTERS AND DOWNPIPES

07 CORRUGATED METAL ROOF COVERING WITH INTEGRATED ROOFLIGHTS

08 GREY BRICK BAND IN A VERTICAL STACK BOND