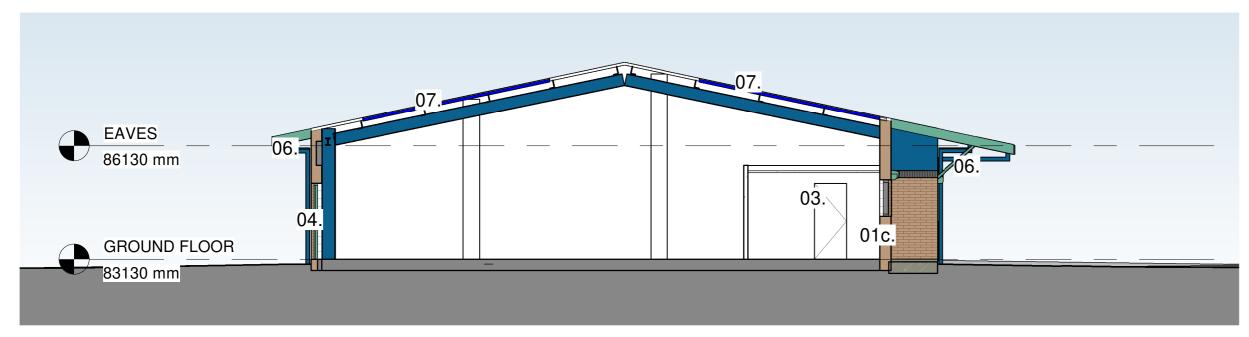

## **EXISTING LONG SECTION 1**

SCALE: 1:100

### **EXISTING MATERIALS**

| 01a | CORRUGATED METAL CLADDING PAINTED WHITE |
|-----|-----------------------------------------|

01b CORRUGATED METAL CLADDING, PAINTED BLUE

01c BUFF/ BROWN BRICK UP TO APPROXIMATELY 1000MM ABOVE GROUND LEVEL

02 EXISTING METAL, NON INSULATED UP AND OVER DOORS

03 WHITE PVC FRAMED DOUBLE GLAZED WINDOWS WITH PPC METAL EXTERNAL SECURITY SHUTTERS.

04 EXISTING TIMBER DOOR WITH PPC METAL EXTERNAL SECURITY SHUTTERS.

05  $\,$  EXISTING TIMBER DOOR WITH GLAZED SIDE SCREEN AND PPC METAL EXTERNAL SECURITY SHUTTERS.

06 PLASTIC GUTTERS AND DOWNPIPES

07 CORRUGATED METAL ROOF COVERING WITH INTEGRATED ROOFLIGHTS

08 GREY BRICK BAND IN A VERTICAL STACK BOND