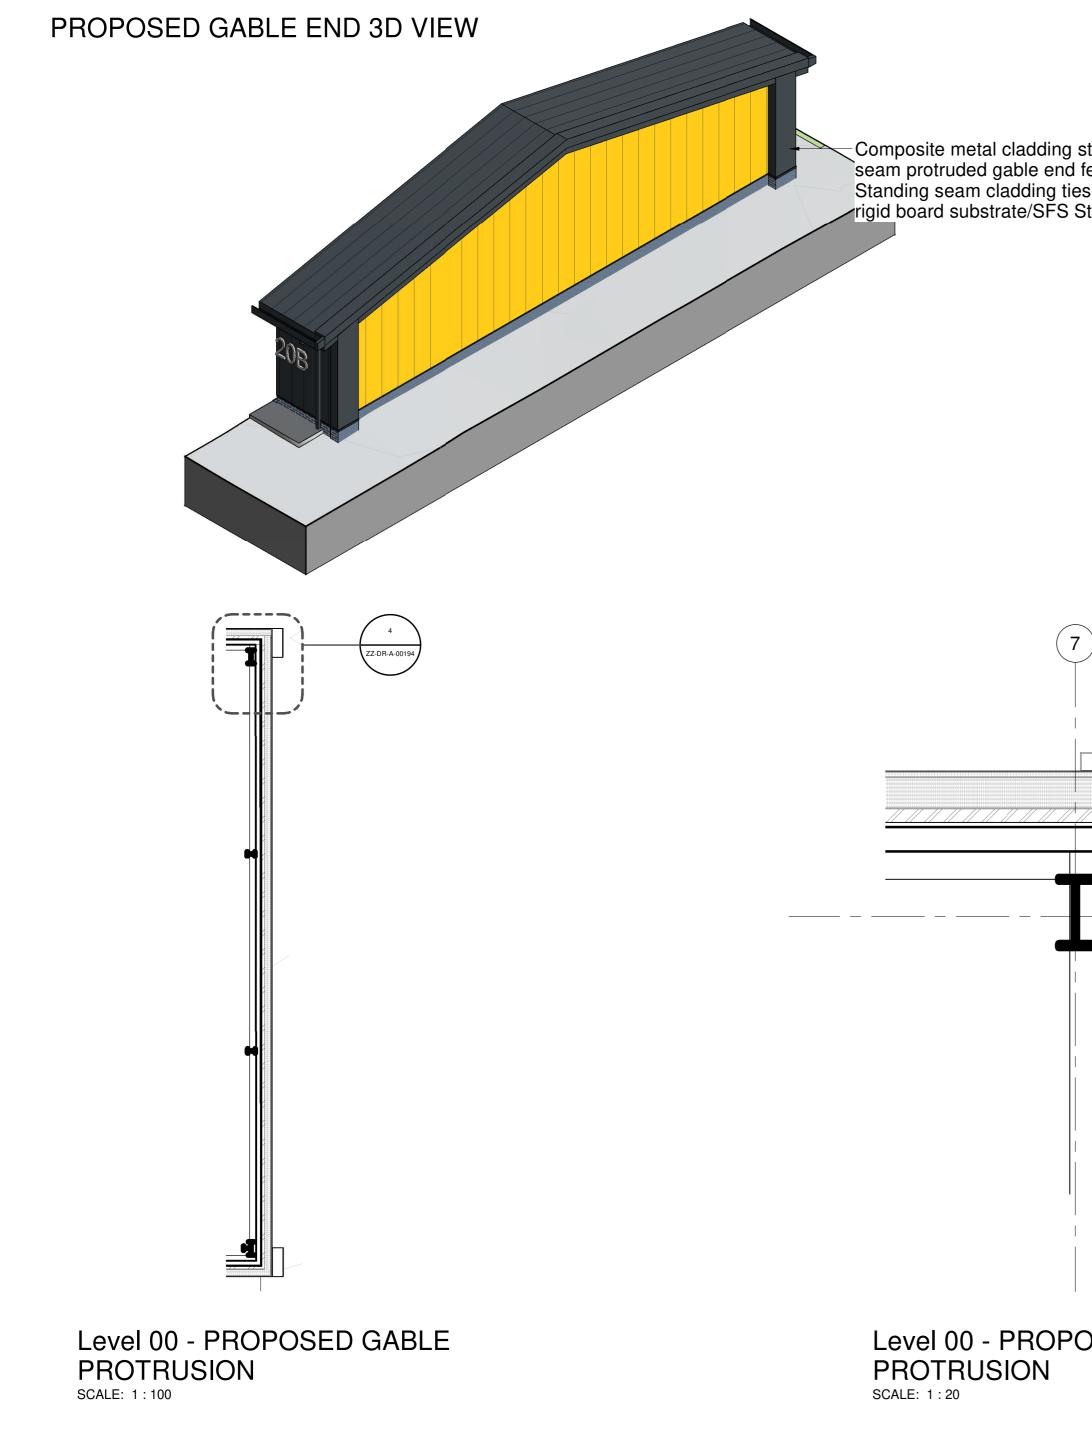

|                                  |                                                                                                             | DATE                                                                                                                   | REVISION                                                                                                                                                                                                                                                                                                                                                                                    | RE                                                                                         | / DR                                              | СН            |
|----------------------------------|-------------------------------------------------------------------------------------------------------------|------------------------------------------------------------------------------------------------------------------------|---------------------------------------------------------------------------------------------------------------------------------------------------------------------------------------------------------------------------------------------------------------------------------------------------------------------------------------------------------------------------------------------|--------------------------------------------------------------------------------------------|---------------------------------------------------|---------------|
|                                  |                                                                                                             | 15.06.22                                                                                                               | FIRST ISSUE (PLANNING)                                                                                                                                                                                                                                                                                                                                                                      | P01                                                                                        | JS                                                | DK            |
|                                  |                                                                                                             |                                                                                                                        |                                                                                                                                                                                                                                                                                                                                                                                             |                                                                                            |                                                   |               |
|                                  | and the set                                                                                                 |                                                                                                                        |                                                                                                                                                                                                                                                                                                                                                                                             |                                                                                            |                                                   |               |
|                                  |                                                                                                             |                                                                                                                        |                                                                                                                                                                                                                                                                                                                                                                                             |                                                                                            | <u> </u>                                          |               |
| standing                         |                                                                                                             |                                                                                                                        |                                                                                                                                                                                                                                                                                                                                                                                             |                                                                                            | <u> </u>                                          |               |
| feature.<br>es back to<br>Steel. |                                                                                                             | COPEL<br>represe<br>Consult<br>Consult<br>This dra<br>revised<br>This dra<br>purpose<br>status a<br>Constru<br>which a | awing has been prepared so<br>AND BOROUGH COUNCI<br>entations of any kind made le<br>tants Limited to any party w<br>tants Limited has not entered<br>awing must not be used, rep<br>without written permission.<br>awing shall not be used for<br>es until a "Ax - APPROVED<br>appears under in Sheet Stat<br>actors must only work to figure<br>to be checked on site. D<br>app drawings. | and their<br>y NORR<br>th whom<br>d into a c<br>produced<br>construction<br>FOR STA<br>us. | re are<br>NORF<br>ontrac<br>or<br>AGE x<br>nsions | no<br>R<br>ct |
| Dreadant                         | avampla imaga for Cabal                                                                                     |                                                                                                                        |                                                                                                                                                                                                                                                                                                                                                                                             |                                                                                            |                                                   |               |
| end protrus                      | example image for Gabel<br>ion, previous project by                                                         |                                                                                                                        |                                                                                                                                                                                                                                                                                                                                                                                             |                                                                                            |                                                   |               |
| NORR. Dep<br>match this o        | oth dimensions may not<br>depiction.                                                                        | NO                                                                                                                     | <b>JORR</b><br>RR Consultants Lir                                                                                                                                                                                                                                                                                                                                                           | nited.                                                                                     |                                                   |               |
|                                  |                                                                                                             |                                                                                                                        | ngenium International Comp                                                                                                                                                                                                                                                                                                                                                                  | any                                                                                        |                                                   |               |
|                                  |                                                                                                             | Percy F<br>8th Flo<br>Newca:<br>Englan<br>norr.co                                                                      | or Percy Street,<br>stle NE1 4PW<br>d, UK                                                                                                                                                                                                                                                                                                                                                   |                                                                                            |                                                   |               |
|                                  | Composite metal cladding standing                                                                           | Drawn                                                                                                                  | Date                                                                                                                                                                                                                                                                                                                                                                                        |                                                                                            |                                                   |               |
|                                  | seam protruded gable end feature.<br>Standing seam cladding ties back to                                    | JS                                                                                                                     | 15.06.                                                                                                                                                                                                                                                                                                                                                                                      | 22                                                                                         |                                                   |               |
|                                  | rigid board substrate/SFS Steel.                                                                            | Checked<br>DK                                                                                                          | d Date 15.06.2                                                                                                                                                                                                                                                                                                                                                                              | 22                                                                                         |                                                   |               |
|                                  |                                                                                                             | Scale As                                                                                                               | indicated @ A2                                                                                                                                                                                                                                                                                                                                                                              |                                                                                            |                                                   |               |
|                                  | — — — (E)                                                                                                   | Client                                                                                                                 | ELAND BOROUGH                                                                                                                                                                                                                                                                                                                                                                               | COUN                                                                                       | ICIL                                              |               |
|                                  | Composite metal cladding standing seam on carrier system tied back to existing substrate.                   | Project Name<br>CLEATOR MOOR INNOVATION<br>QUARTER - PLOT 20                                                           |                                                                                                                                                                                                                                                                                                                                                                                             |                                                                                            |                                                   |               |
|                                  | Sketch detail for planning, stage 4 coordination with structural engineer and cladding contractor required. | Drawing Title<br>PROPOSED - EXAMPLE<br>PROTRUSION                                                                      |                                                                                                                                                                                                                                                                                                                                                                                             |                                                                                            |                                                   |               |
| OSED GABLE                       |                                                                                                             | Sheet Status<br>S4 - FOR APPROVAL<br>Project No.                                                                       |                                                                                                                                                                                                                                                                                                                                                                                             |                                                                                            |                                                   |               |
|                                  |                                                                                                             | IANC                                                                                                                   | 21-0043                                                                                                                                                                                                                                                                                                                                                                                     |                                                                                            |                                                   | Rev.          |
|                                  |                                                                                                             | Drawing<br>CMIQ-                                                                                                       | NOR-A20- ZZ-DR-/                                                                                                                                                                                                                                                                                                                                                                            | <b>\</b> -0019                                                                             |                                                   | Rev.<br>P01   |