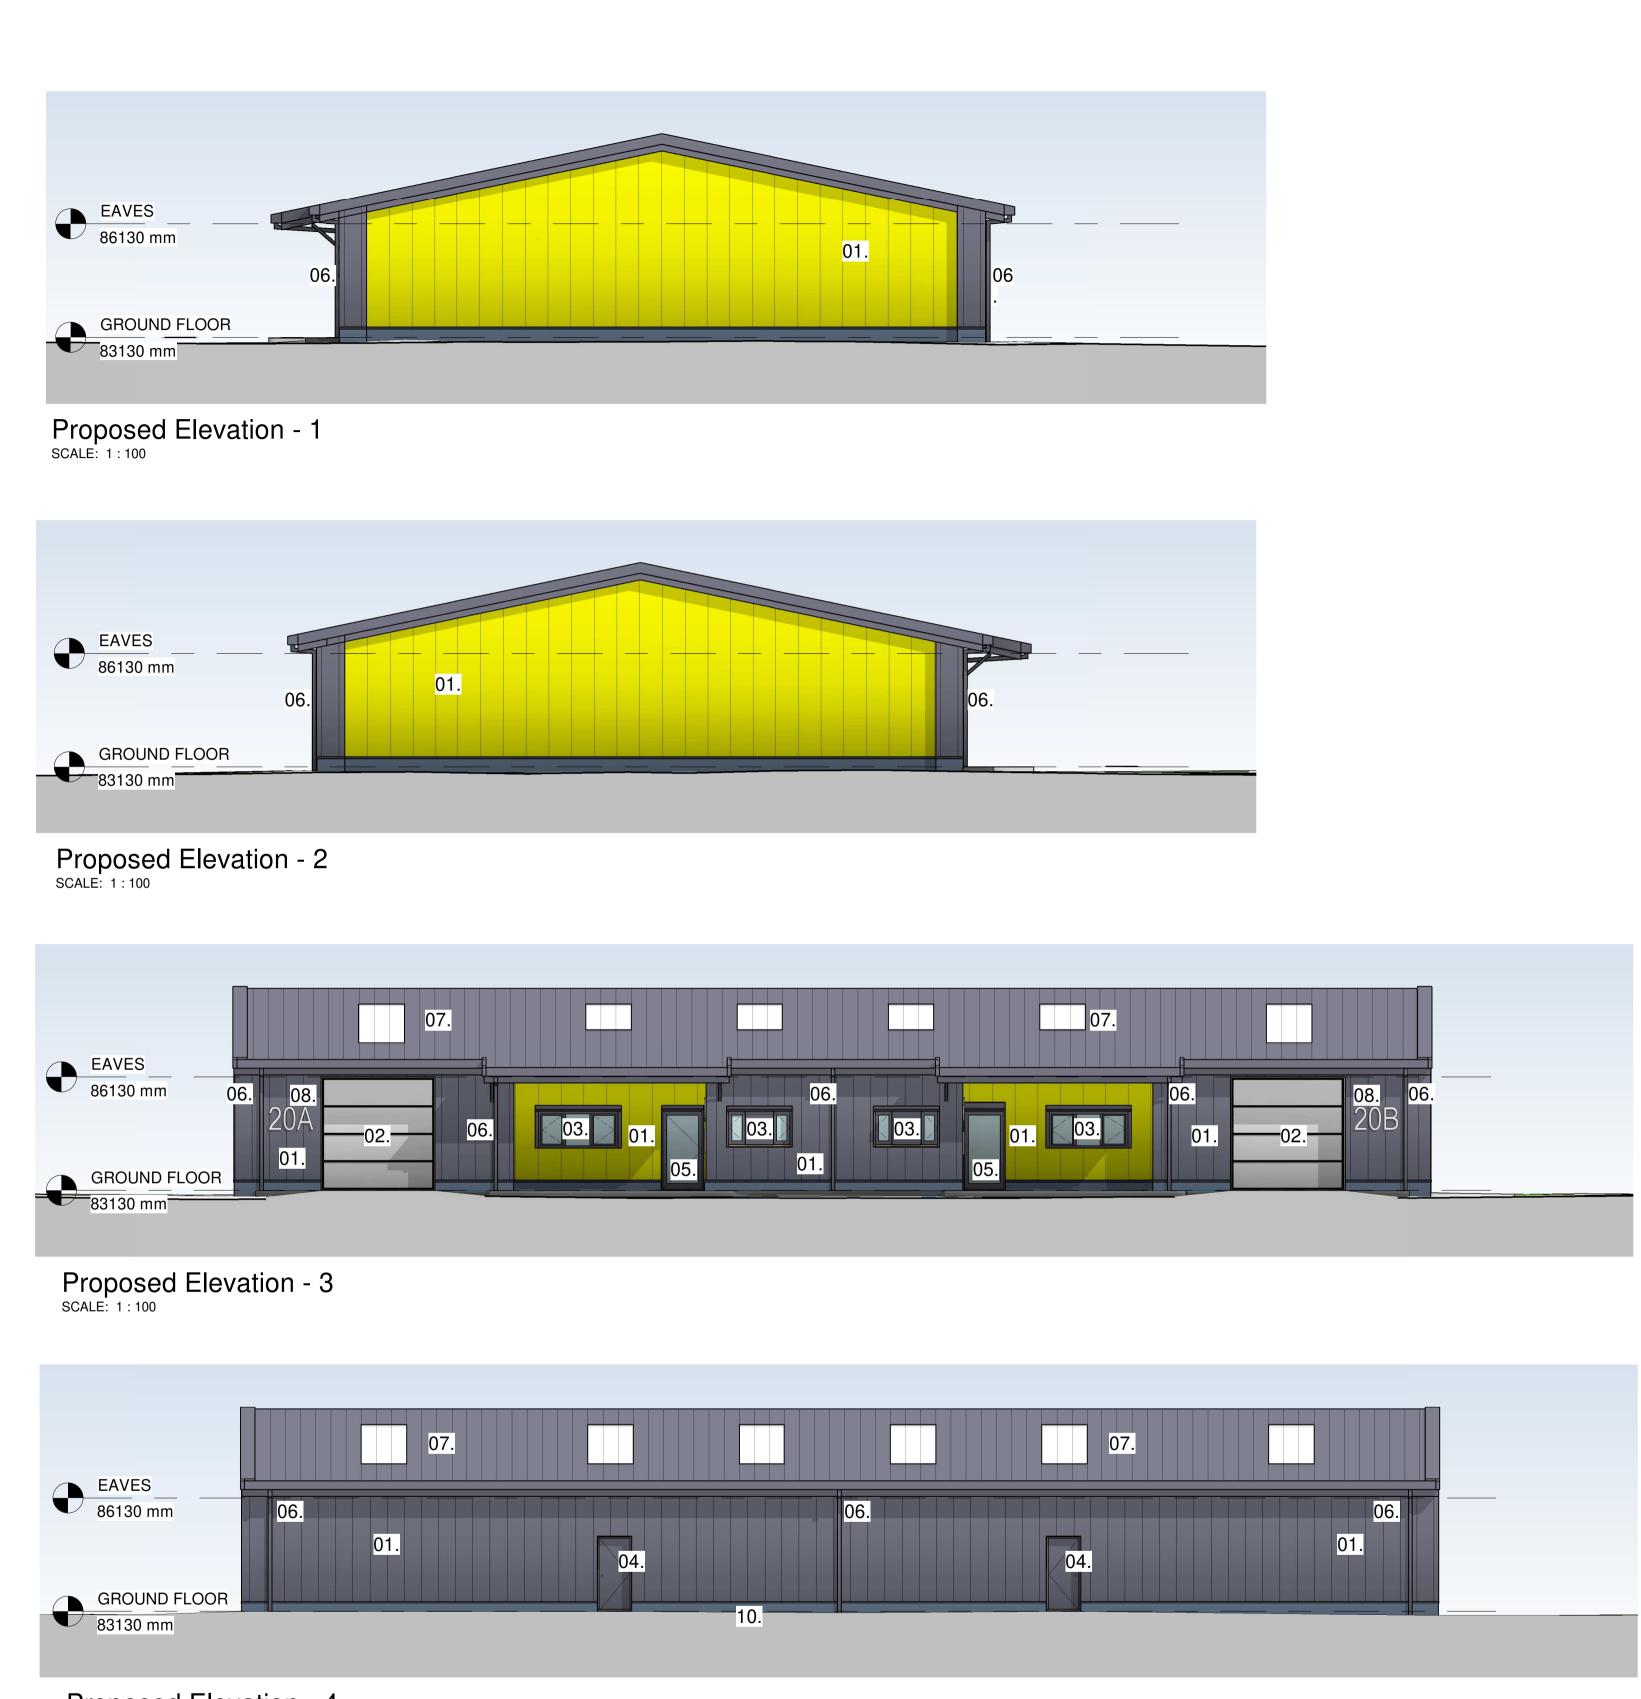

## PROPOSED MATERIALS

- 01 COMPOSITE CLADDING WALL PANELS WITH VERTICAL JOINTS, OVER EXISTING BUILDING STRUCTURE WITH NEW BRICK PLINTH AT BASE OF THE WALL. CONTRASTING COLOURS TO GABLE ELEVATIONS AND FEATURE TO ENTRANCE ON FRONT ELEVATION. FEATURE PROJECTIONS AT CORNERS OF GABLE WALLS.
- 02 REPLACEMENT SERVICE DELIVERY DOOR WITHIN EXISTING STRUCTURAL OPENING COMPRISING INSULATED UP AND OVER DOORS WITH PPC METAL FRAME AND MIXTURE OF TRANSLUCENT AND PPC METAL PANELS TO SECTIONAL DOOR.
- 03 REPLACEMENT WINDOWS WITHIN EXISTING STRUCTURAL OPENING COMPRISING PPC ALUMINIUM FRAMED WINDOW SYSTEM WITH MIXTURE OF FIXED AND OPENING GLAZED LIGHTS AND PPC ALUMINIUM SPANDREL PANELS. PPC METAL EXTERNAL SECURITY SHUTTERS.
- 04 REPLACEMENT DOORS WITHIN EXISTING STRUCTURAL OPENING COMPRISING PPC METAL FRAMED DOORS WITH MATCHING DOOR. PPC METAL SECURITY DOOR [SECURE BY DESIGN]
- 05 REPLACEMENT DOORS WITHIN EXISTING STRUCTURAL OPENING COMPRISING PPC METAL FRAMED DOORS WITH MATCHING DOOR AND DOUBLE GLAZED VISION PANELS. PPC METAL EXTERNAL SECURITY SHUTTERS.
- 06 PPC METAL REPLACEMENT GUTTERS AND DOWNPIPES TO RECLAD ROOF. BELOW GROUND DRAINAGE GULLY POSITIONS TO BE ADJUSTED TO SUIT.
- 07 COMPOSITE CLADDING ROOF PANELS WITH PROFILED PATTERN WITHIN EACH MODULE OVER EXISTING BUILDING STRUCTURE WITH INTEGRATED ROOFLIGHTS WITH MATCHING PROFILE AS SHOWN ON ROOF PLAN.
- 08 UNIT IDENTIFICATION NUMBER WITH SPACE FOR TENANT'S SIGNAGE
- 09 EXISTING SUPPORTS PAINTED TO MATCH CLADDING COLOUR
- 10 NEW PATH WITH LEVEL ACCESS TO REAR FIRE EXIT DOOR, PATH TO SLOPE NO STEEPER THAN 1:20 GRADIENT