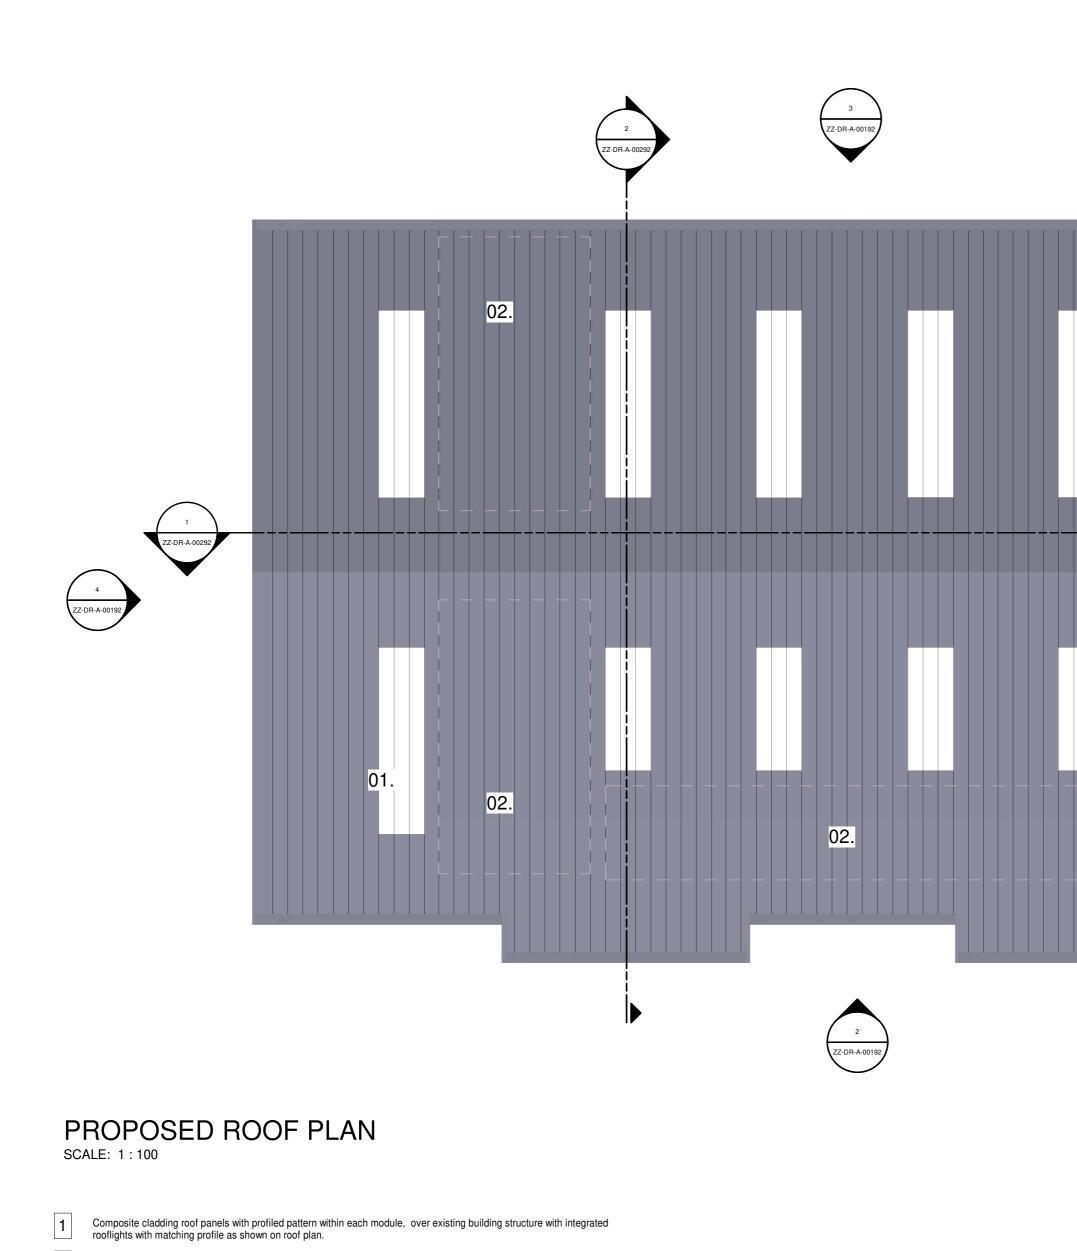

ISO A2 - 420mmx594mr

2 Potential PV zone - quantity and location tbc

|     |               | 29     |                                                                                                                                                                                                                                                                                                                                                                                                                                                                                                                                                                                                                                                                                                                                                                                                                                                                   | REVISION<br>FIRST ISSUE<br>PLANNING APPLICATION | REV<br>P01<br>P02 | DR<br>DK<br>JS | CH<br>JS<br>DK     |
|-----|---------------|--------|-------------------------------------------------------------------------------------------------------------------------------------------------------------------------------------------------------------------------------------------------------------------------------------------------------------------------------------------------------------------------------------------------------------------------------------------------------------------------------------------------------------------------------------------------------------------------------------------------------------------------------------------------------------------------------------------------------------------------------------------------------------------------------------------------------------------------------------------------------------------|-------------------------------------------------|-------------------|----------------|--------------------|
|     |               |        |                                                                                                                                                                                                                                                                                                                                                                                                                                                                                                                                                                                                                                                                                                                                                                                                                                                                   |                                                 |                   |                |                    |
|     |               |        | This drawing has been prepared solely for the use of<br>COPELAND BOROUGH COUNCIL and there are no<br>representations of any kind made by NORR<br>Consultants Limited to any party with whom NORR<br>Consultants Limited has not entered into a contract<br>This drawing must not be used, reproduced or<br>revised without written permission.<br>This drawing shall not be used for construction<br>purposes until a "Ax - APPROVED FOR STAGE x"<br>status appears under in Sheet Status.<br>Constructors must only work to figured dimensions<br>which are to be checked on site. Do not scale from<br>hard copy drawings.<br>North Arrow<br><b>North Arrow</b><br><b>North Arrow</b><br><b>NEXPONEE</b><br><b>NORR CONSULTANTS Limited.</b><br>An Ingenium International Company<br>Percy House<br>8th Floor Percy Street,<br>Newcastle NE1 4PW<br>England, UK |                                                 |                   |                |                    |
| 02. |               | 4      | Drawn<br>AM<br>Checkeo                                                                                                                                                                                                                                                                                                                                                                                                                                                                                                                                                                                                                                                                                                                                                                                                                                            | Date<br>21.03.22<br>Date                        |                   |                |                    |
|     |               |        | CP<br>Scale<br>1                                                                                                                                                                                                                                                                                                                                                                                                                                                                                                                                                                                                                                                                                                                                                                                                                                                  | 21.03.22<br>: 100 @ A2                          |                   |                |                    |
|     |               |        | Client                                                                                                                                                                                                                                                                                                                                                                                                                                                                                                                                                                                                                                                                                                                                                                                                                                                            | ELAND BOROUGH CC                                | UN                | CIL            |                    |
|     |               |        | Project Name<br>CLEATOR MOOR INNOVATION<br>QUARTER - PLOT 20                                                                                                                                                                                                                                                                                                                                                                                                                                                                                                                                                                                                                                                                                                                                                                                                      |                                                 |                   |                |                    |
|     |               | F<br>( | Drawing Title<br>PROPOSED - ROOF PLAN<br>(PLANNING)                                                                                                                                                                                                                                                                                                                                                                                                                                                                                                                                                                                                                                                                                                                                                                                                               |                                                 |                   |                |                    |
|     |               |        | Sheet Status<br>S2 - FOR INFORMATION<br>Project No.                                                                                                                                                                                                                                                                                                                                                                                                                                                                                                                                                                                                                                                                                                                                                                                                               |                                                 |                   |                |                    |
|     | 0 1 2 3 4 5 m |        | Drawing                                                                                                                                                                                                                                                                                                                                                                                                                                                                                                                                                                                                                                                                                                                                                                                                                                                           | 21-0043<br><sup>No.</sup><br>NOR-A20- RF-DR-A-2 | 7092              |                | Rev.<br><b>202</b> |