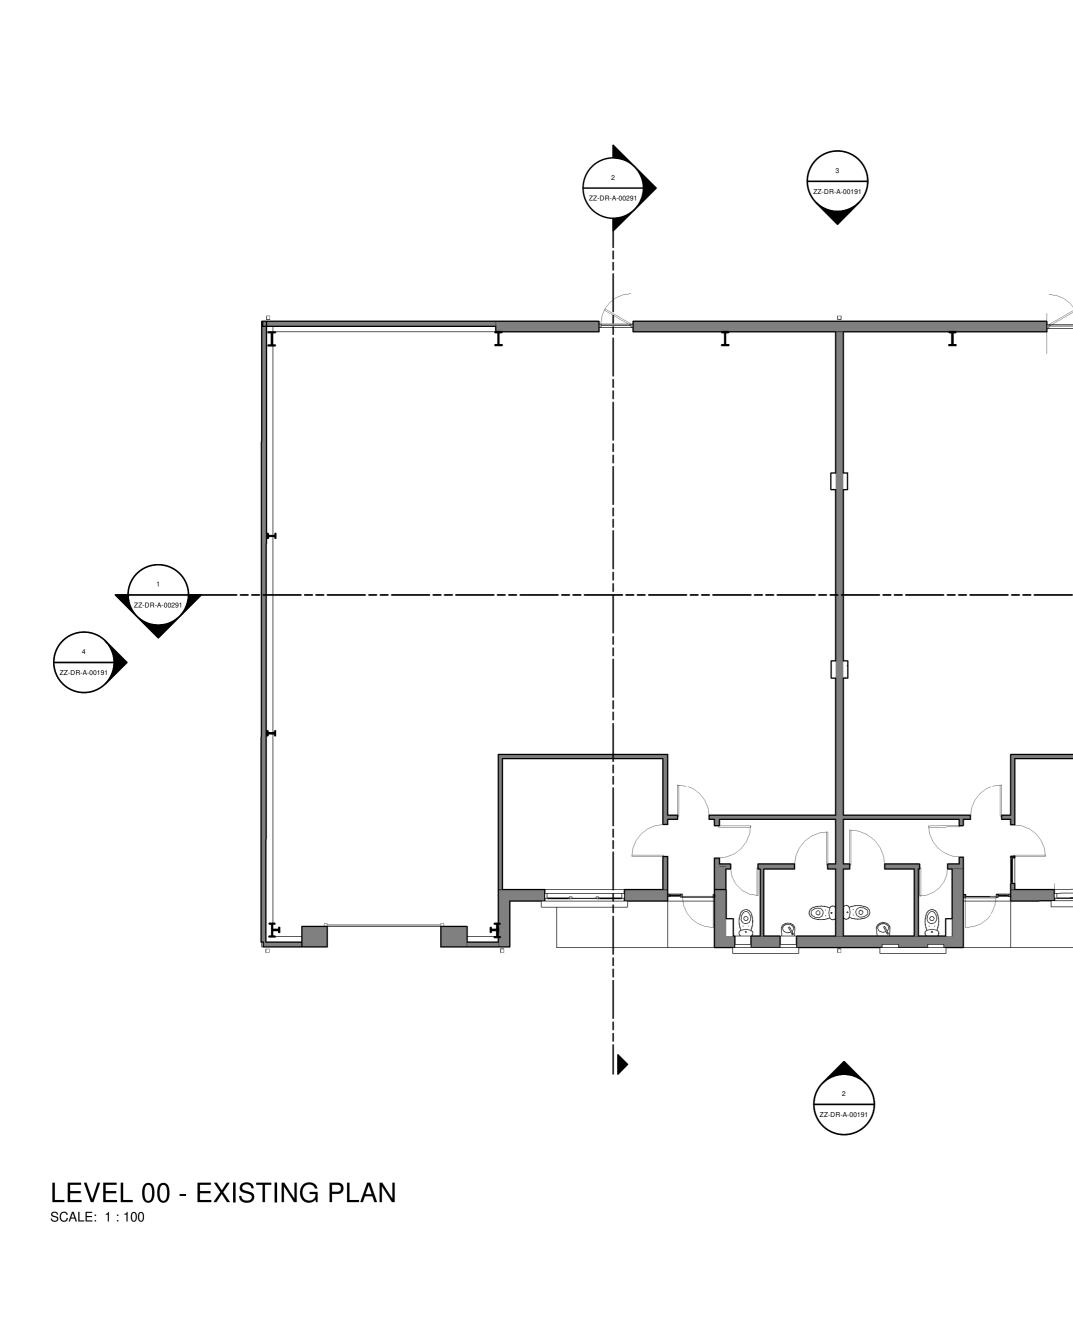

SO A2 - 420mmx594mi

|               | [                                                                                                                                                                                                                                                                                                                                                                                                                                                                                                                                                                                        |                                                                   |      |     | ,           |
|---------------|------------------------------------------------------------------------------------------------------------------------------------------------------------------------------------------------------------------------------------------------------------------------------------------------------------------------------------------------------------------------------------------------------------------------------------------------------------------------------------------------------------------------------------------------------------------------------------------|-------------------------------------------------------------------|------|-----|-------------|
|               |                                                                                                                                                                                                                                                                                                                                                                                                                                                                                                                                                                                          | REVISION<br>FIRST ISSUE                                           |      | DK  | CH<br>JS    |
|               | 04.05.22                                                                                                                                                                                                                                                                                                                                                                                                                                                                                                                                                                                 | PLANNING APPLICATION                                              | P02  | JS  | DK          |
|               |                                                                                                                                                                                                                                                                                                                                                                                                                                                                                                                                                                                          |                                                                   |      |     |             |
|               |                                                                                                                                                                                                                                                                                                                                                                                                                                                                                                                                                                                          |                                                                   |      |     |             |
|               | This drawing has been prepared solely for the use of<br>COPELAND BOROUGH COUNCIL and there are no<br>representations of any kind made by NORR<br>Consultants Limited has not entered into a contract<br>This drawing must not be used, reproduced or<br>revised without written permission.<br>This drawing shall not be used for construction<br>purposes until a "Ax - APPROVED FOR STAGE x"<br>status appears under in Sheet Status.<br>Constructors must only work to figured dimensions<br>which are to be checked on site. Do not scale from<br>hard copy drawings.<br>North Arrow |                                                                   |      |     |             |
|               | Drawn<br>AM                                                                                                                                                                                                                                                                                                                                                                                                                                                                                                                                                                              | Date<br>17.03.22                                                  |      |     |             |
|               | Checke<br>CP                                                                                                                                                                                                                                                                                                                                                                                                                                                                                                                                                                             | d Date<br>17.03.22                                                |      |     |             |
|               | Scale<br>1 : 100 @ A2<br>Client                                                                                                                                                                                                                                                                                                                                                                                                                                                                                                                                                          |                                                                   |      |     |             |
|               |                                                                                                                                                                                                                                                                                                                                                                                                                                                                                                                                                                                          | ELAND BOROUGH CO                                                  | OUNC | CIL |             |
|               |                                                                                                                                                                                                                                                                                                                                                                                                                                                                                                                                                                                          | <sup>Name</sup><br>TOR MOOR INNOVA <sup>-</sup><br>RTER - PLOT 20 | ΓΙΟΝ |     |             |
|               | Drawing Title<br>LEVEL 00 - EXISTING PLAN<br>(PLANNING)<br>Sheet Status<br>S2 - FOR INFORMATION                                                                                                                                                                                                                                                                                                                                                                                                                                                                                          |                                                                   |      |     |             |
|               |                                                                                                                                                                                                                                                                                                                                                                                                                                                                                                                                                                                          |                                                                   |      |     |             |
|               | Project No.<br>IANC21-0043                                                                                                                                                                                                                                                                                                                                                                                                                                                                                                                                                               |                                                                   |      |     |             |
| 0 1 2 3 4 5 m | Drawing<br>CMIQ-                                                                                                                                                                                                                                                                                                                                                                                                                                                                                                                                                                         | No.<br>NOR-A20- 00-DR-A-0                                         | 0091 |     | Rev.<br>202 |