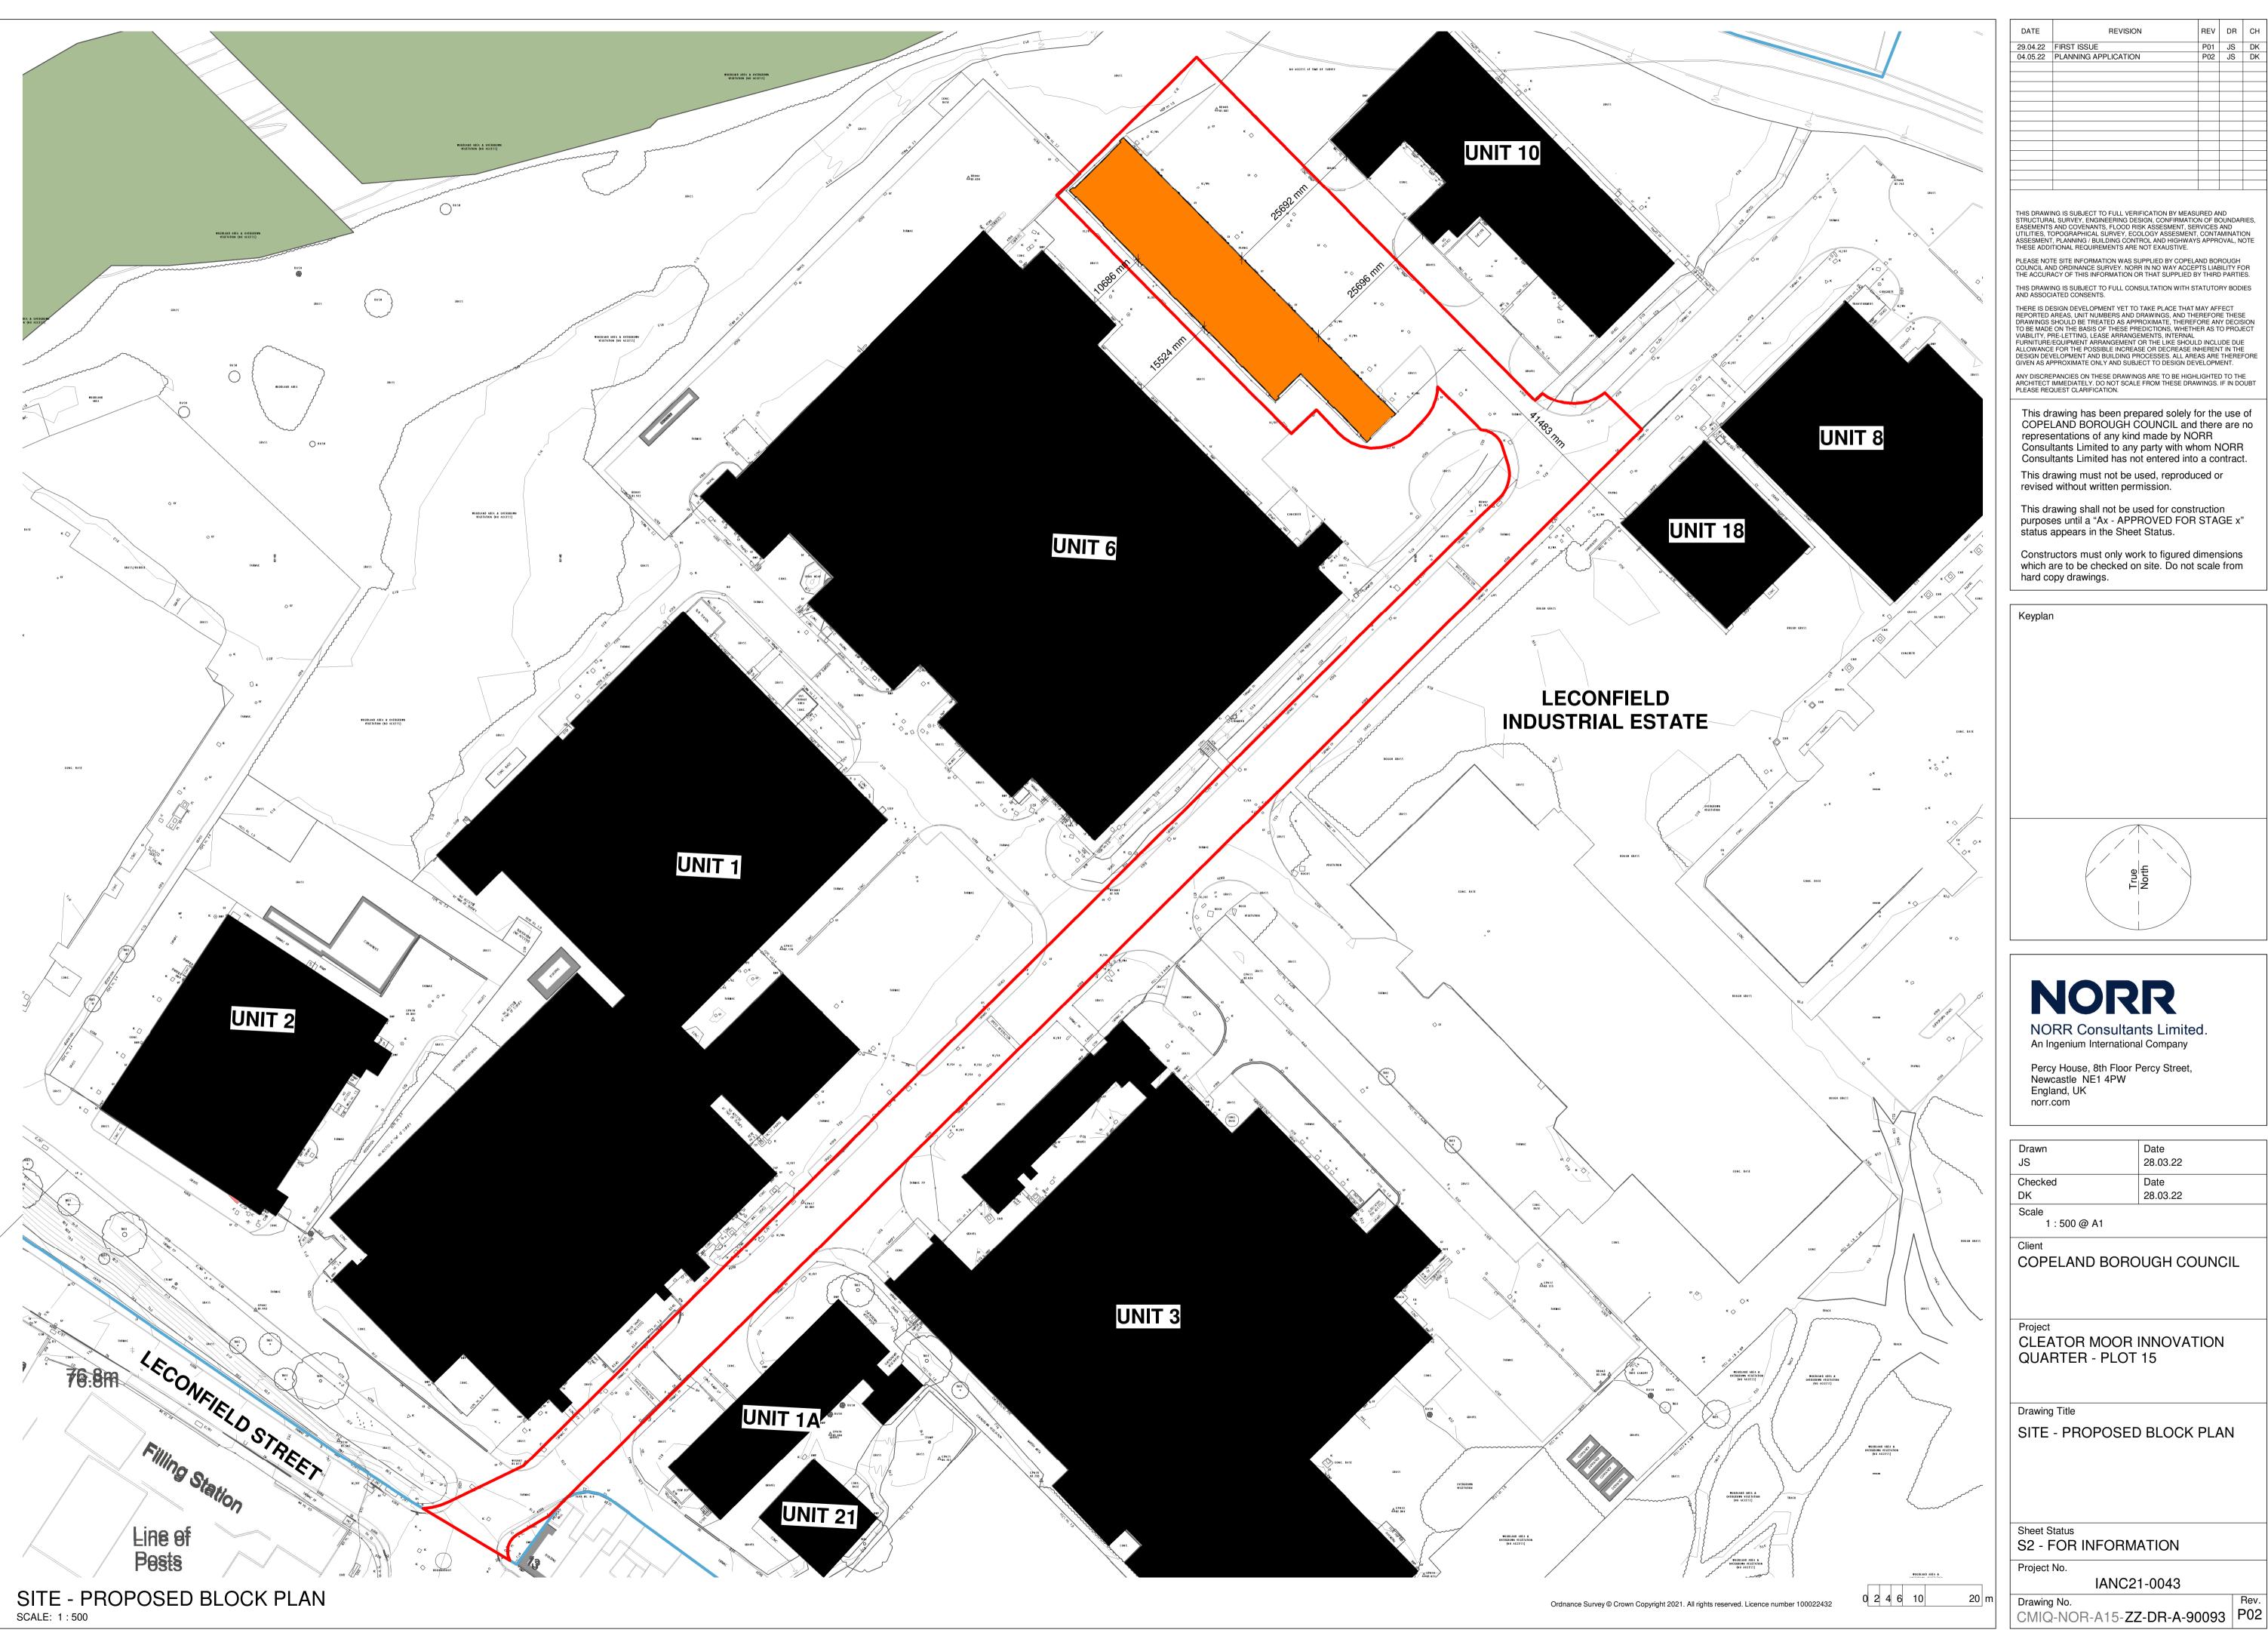

COPELAND BOROUGH COUNCIL

CLEATOR MOOR INNOVATION QUARTER - PLOT 15

SITE - PROPOSED BLOCK PLAN

S2 - FOR INFORMATION

IANC21-0043