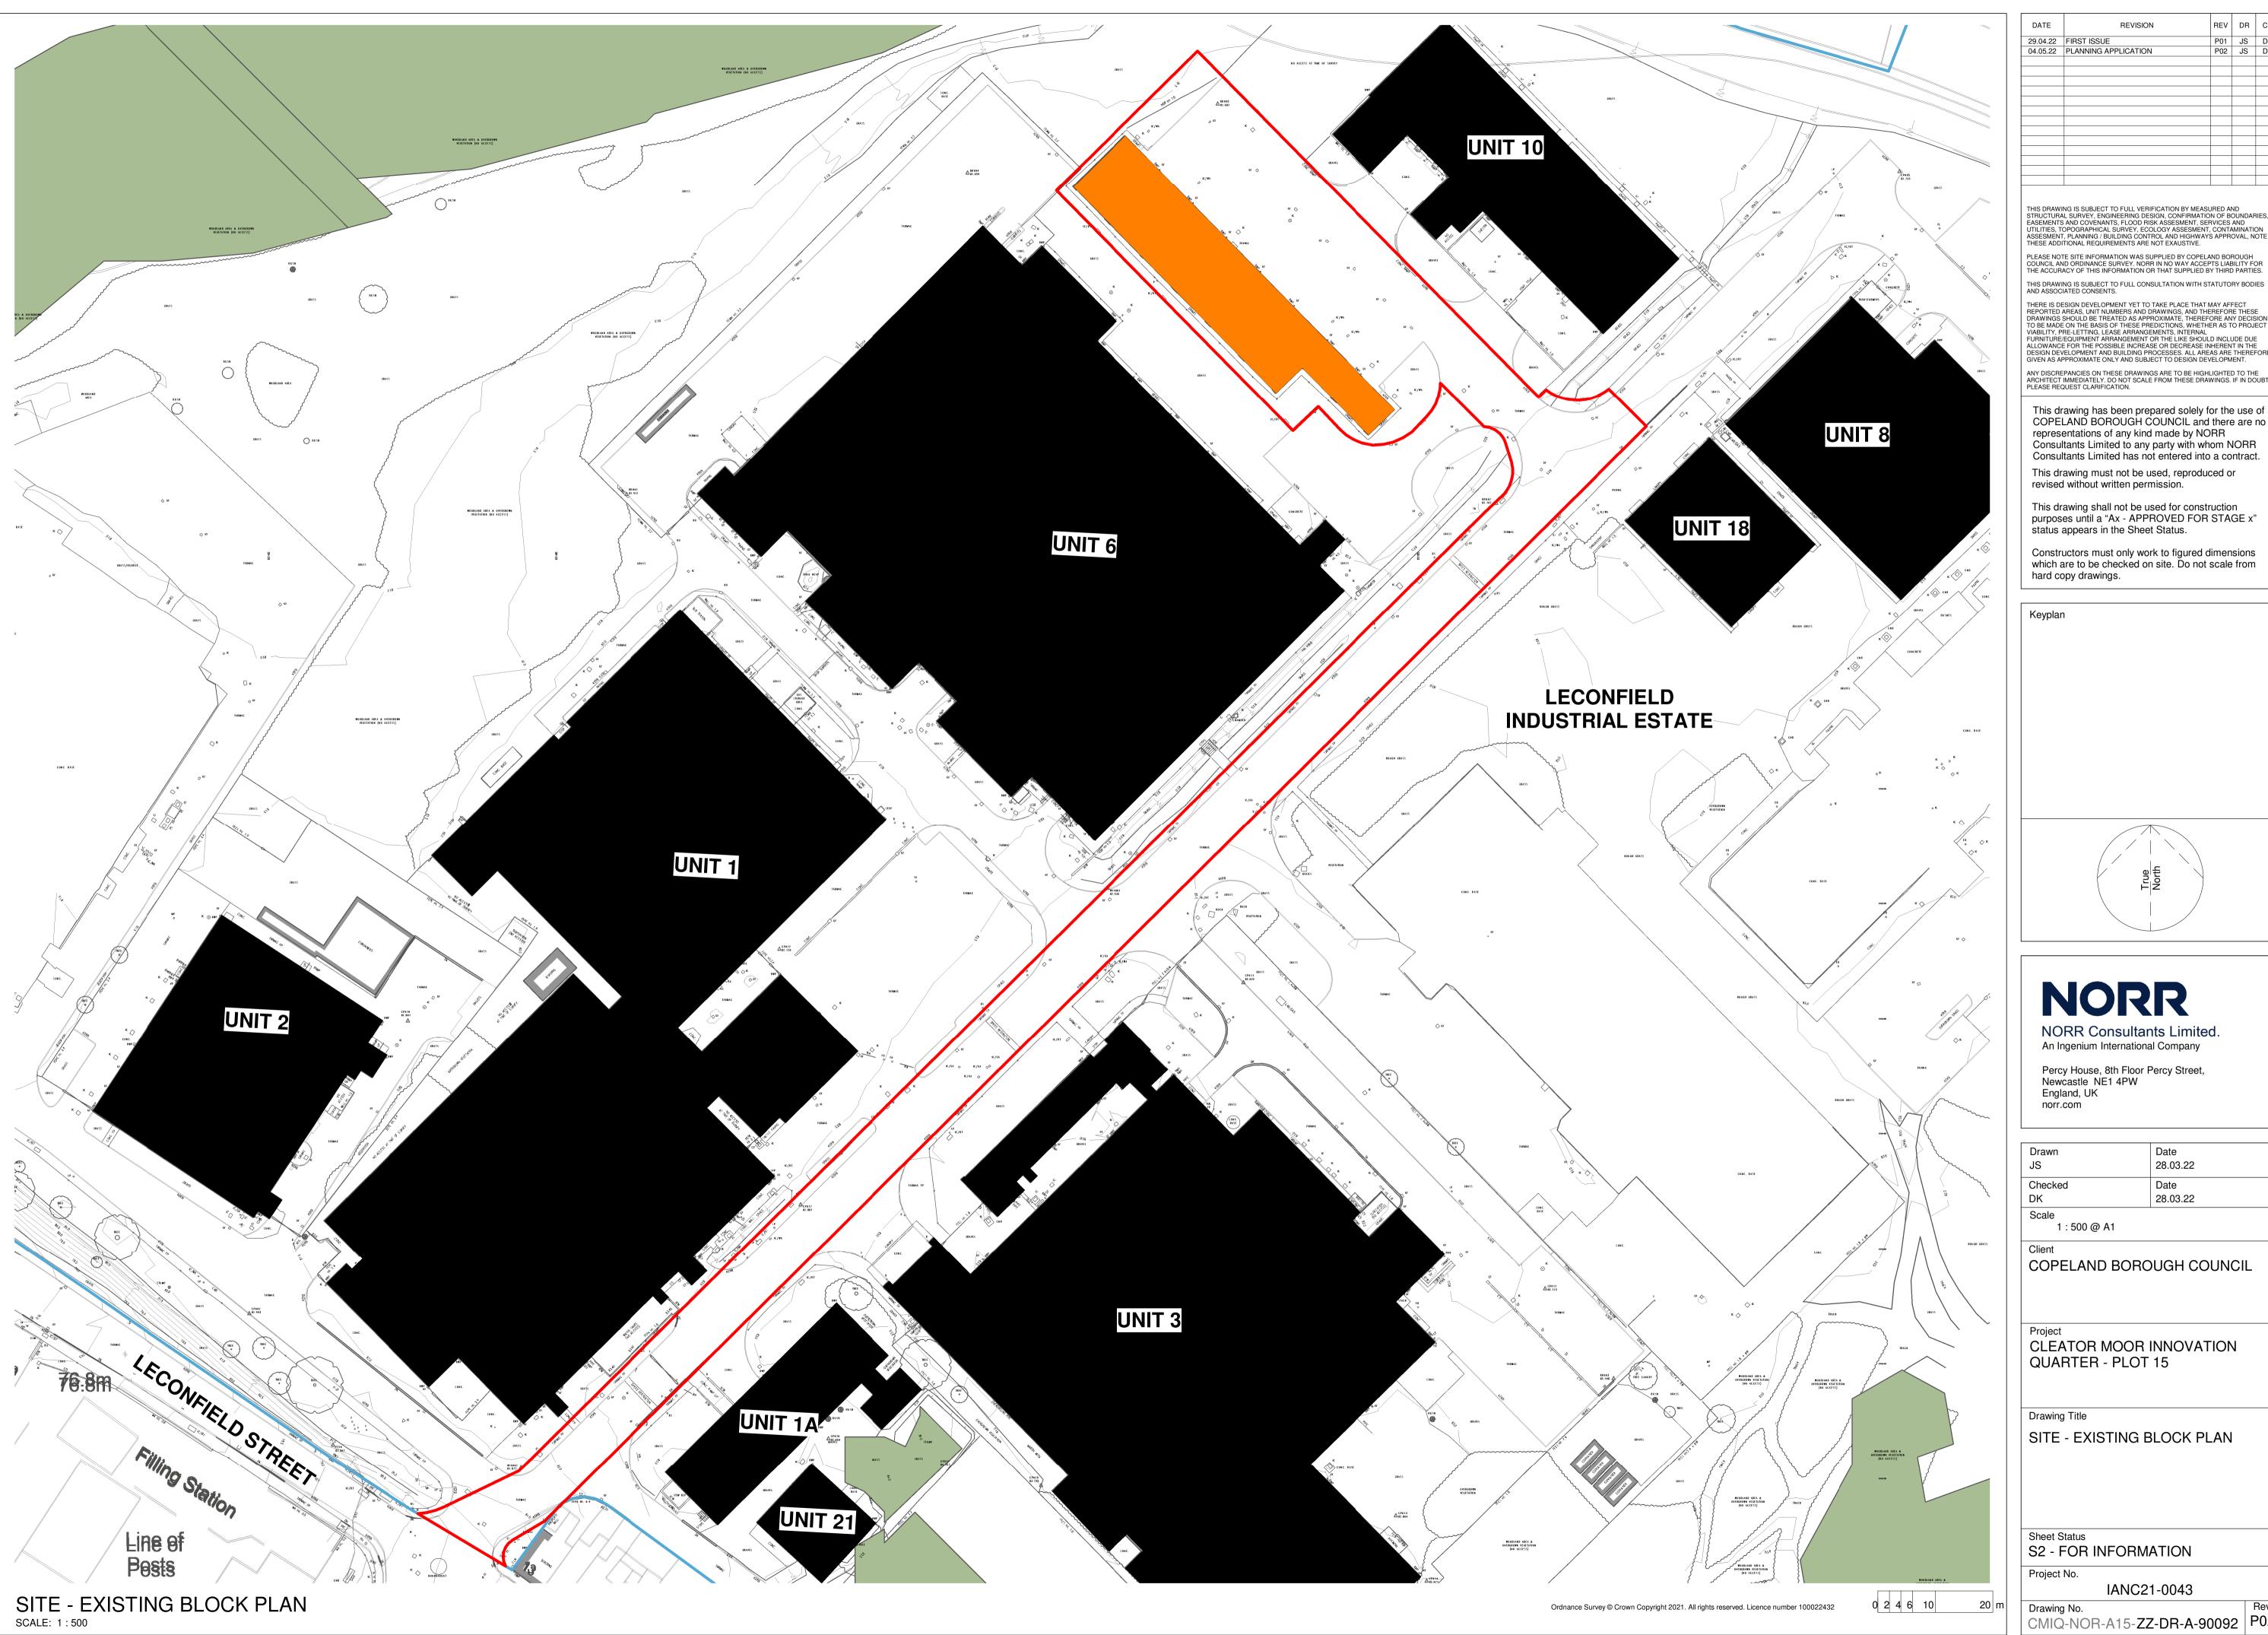

1 : 500 @ A1

COPELAND BOROUGH COUNCIL

CLEATOR MOOR INNOVATION QUARTER - PLOT 15

Drawing Title

SITE - EXISTING BLOCK PLAN

Sheet Status S2 - FOR INFORMATION

Project No. IANC21-0043 Drawing No. CMIQ-NOR-A15-ZZ-DR-A-90092 P02