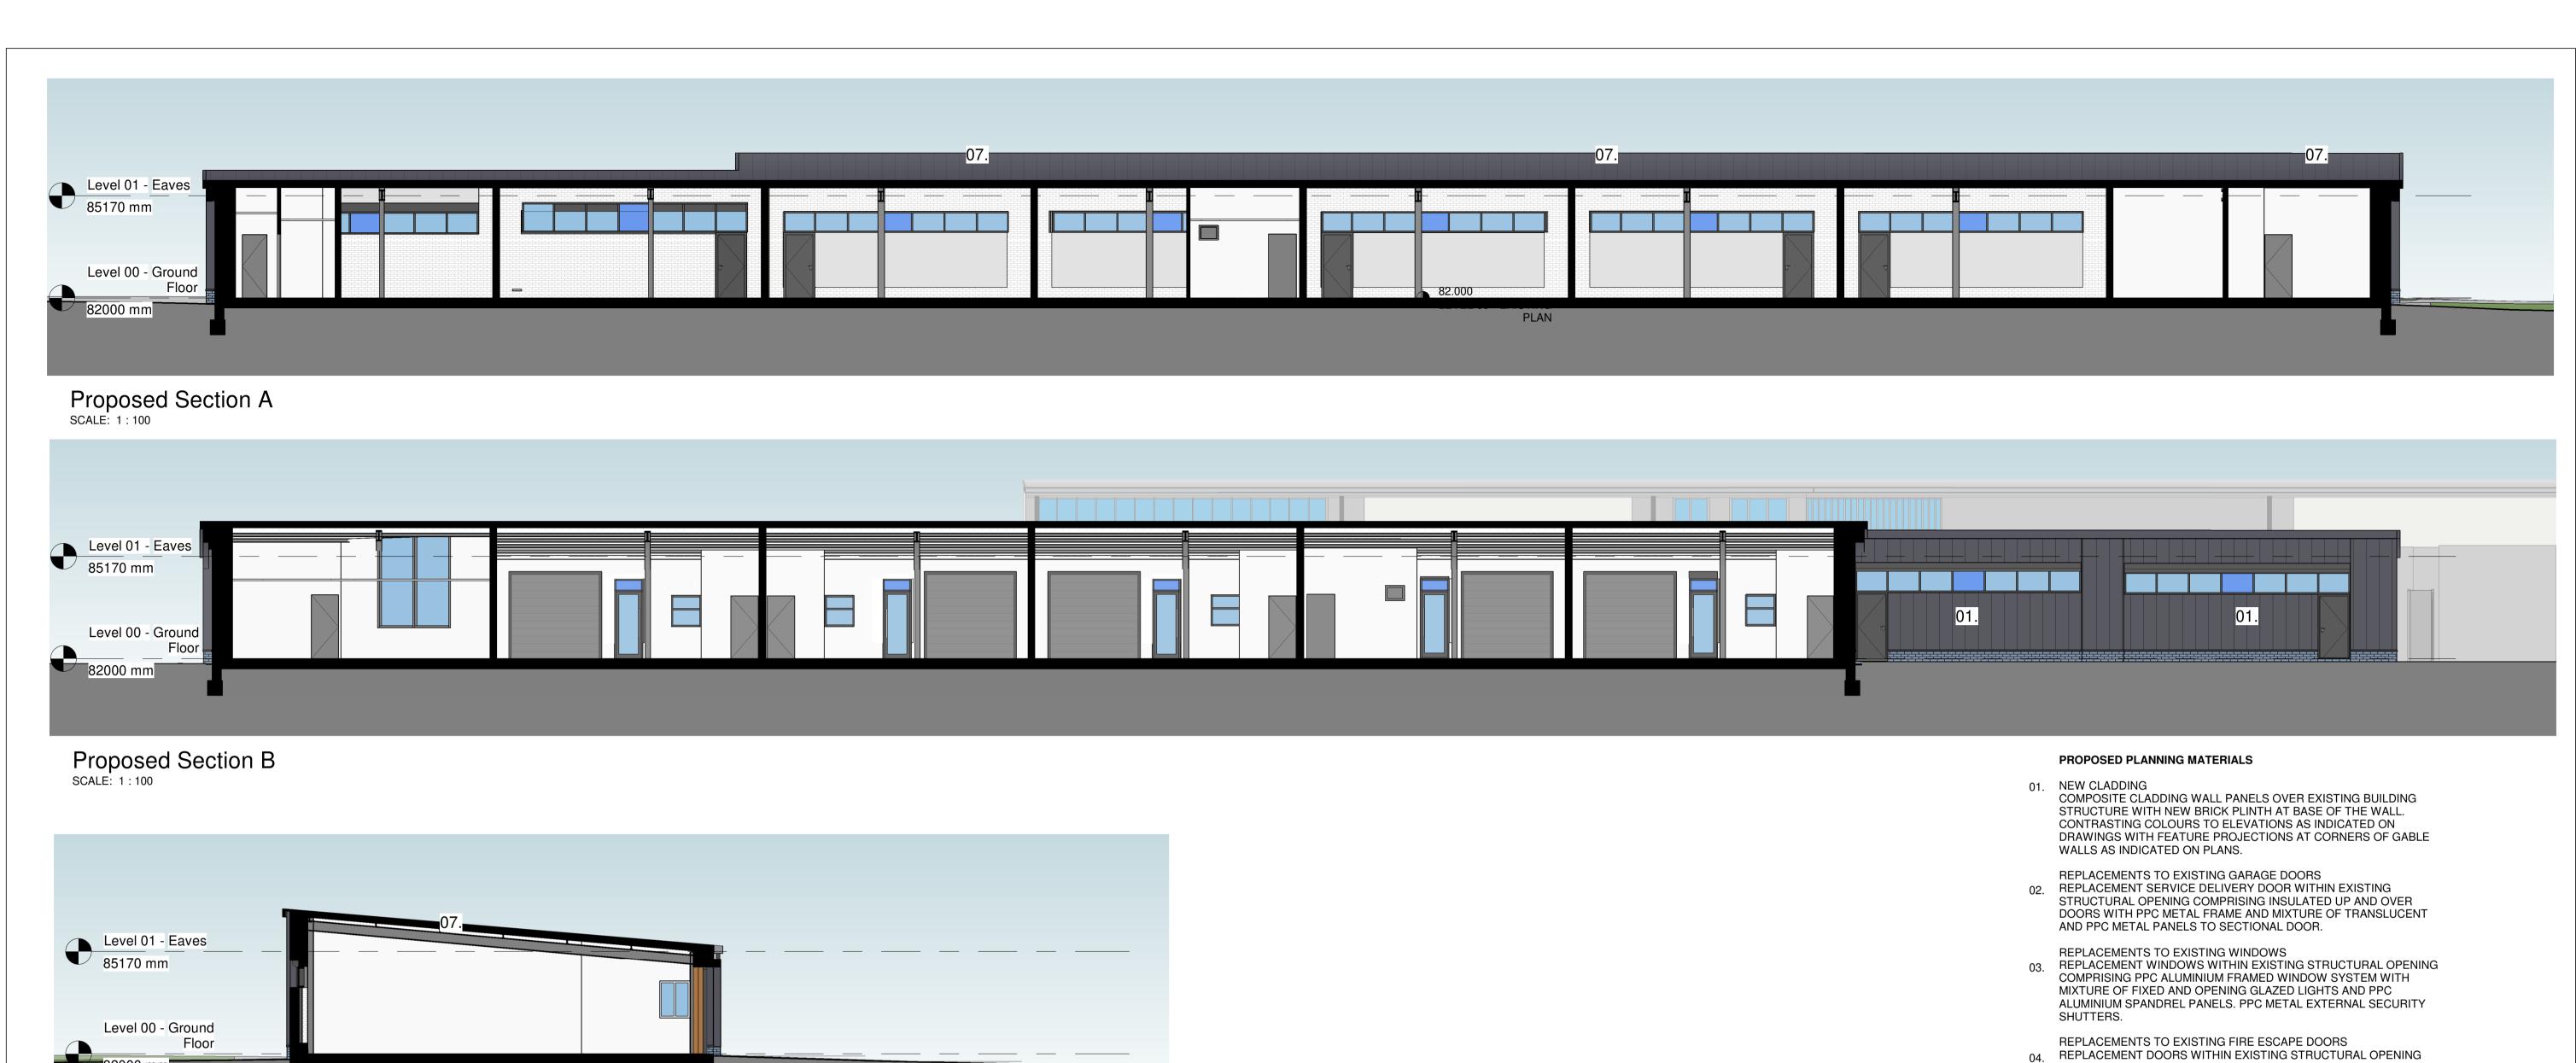

NEW GUTTERS AND DIWNPIPES

06. PPC METAL REPLACEMENT GUTTERS AND DOWNPIPES TO RECLAD ROOF. BELOW GROUND DRAINAGE GULLY POSITIONS TO BE ADJUSTED TO SUIT.

**NEW ROOF** 07. REPLACEMENT METAL ROOF SHEETING TO VISUALLY MATCH

Scale

As indicated @ A1

COMPOSITE CLADDING WALL PANELS WITH PROFILE PATTERN TO

08. UNIT IDENTIFICATION NUMBERS WITH SPACE FOR TENANT'S

**EXTERNAL PAVING** 

09. 1200MM TO DOOR SWING PAVING TO REAR AND SIDES OF UNITS WITH GRAVEL MARGIN TO BUILDING, 1200 X 1200 LEVEL PLATFORMS AT EACH FIRE EXIT, MAX 1:20 GRADIENTS BETWEEN, GROUND SURFACE GRADED TO SUIT