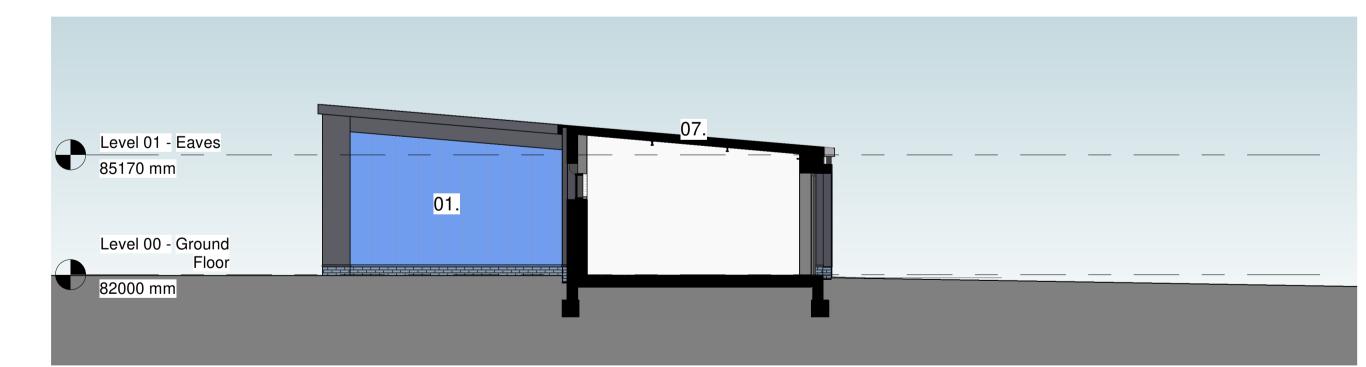

NEW GUTTERS AND DIWNPIPES

06. PPC METAL REPLACEMENT GUTTERS AND DOWNPIPES TO RECLAD ROOF. BELOW GROUND DRAINAGE GULLY POSITIONS TO BE ADJUSTED TO SUIT.

**NEW ROOF** 07. REPLACEMENT METAL ROOF SHEETING TO VISUALLY MATCH

Scale

As indicated @ A1

COMPOSITE CLADDING WALL PANELS WITH PROFILE PATTERN TO

08. UNIT IDENTIFICATION NUMBERS WITH SPACE FOR TENANT'S

**EXTERNAL PAVING** 

09. 1200MM TO DOOR SWING PAVING TO REAR AND SIDES OF UNITS WITH GRAVEL MARGIN TO BUILDING, 1200 X 1200 LEVEL PLATFORMS AT EACH FIRE EXIT, MAX 1:20 GRADIENTS BETWEEN, GROUND SURFACE GRADED TO SUIT