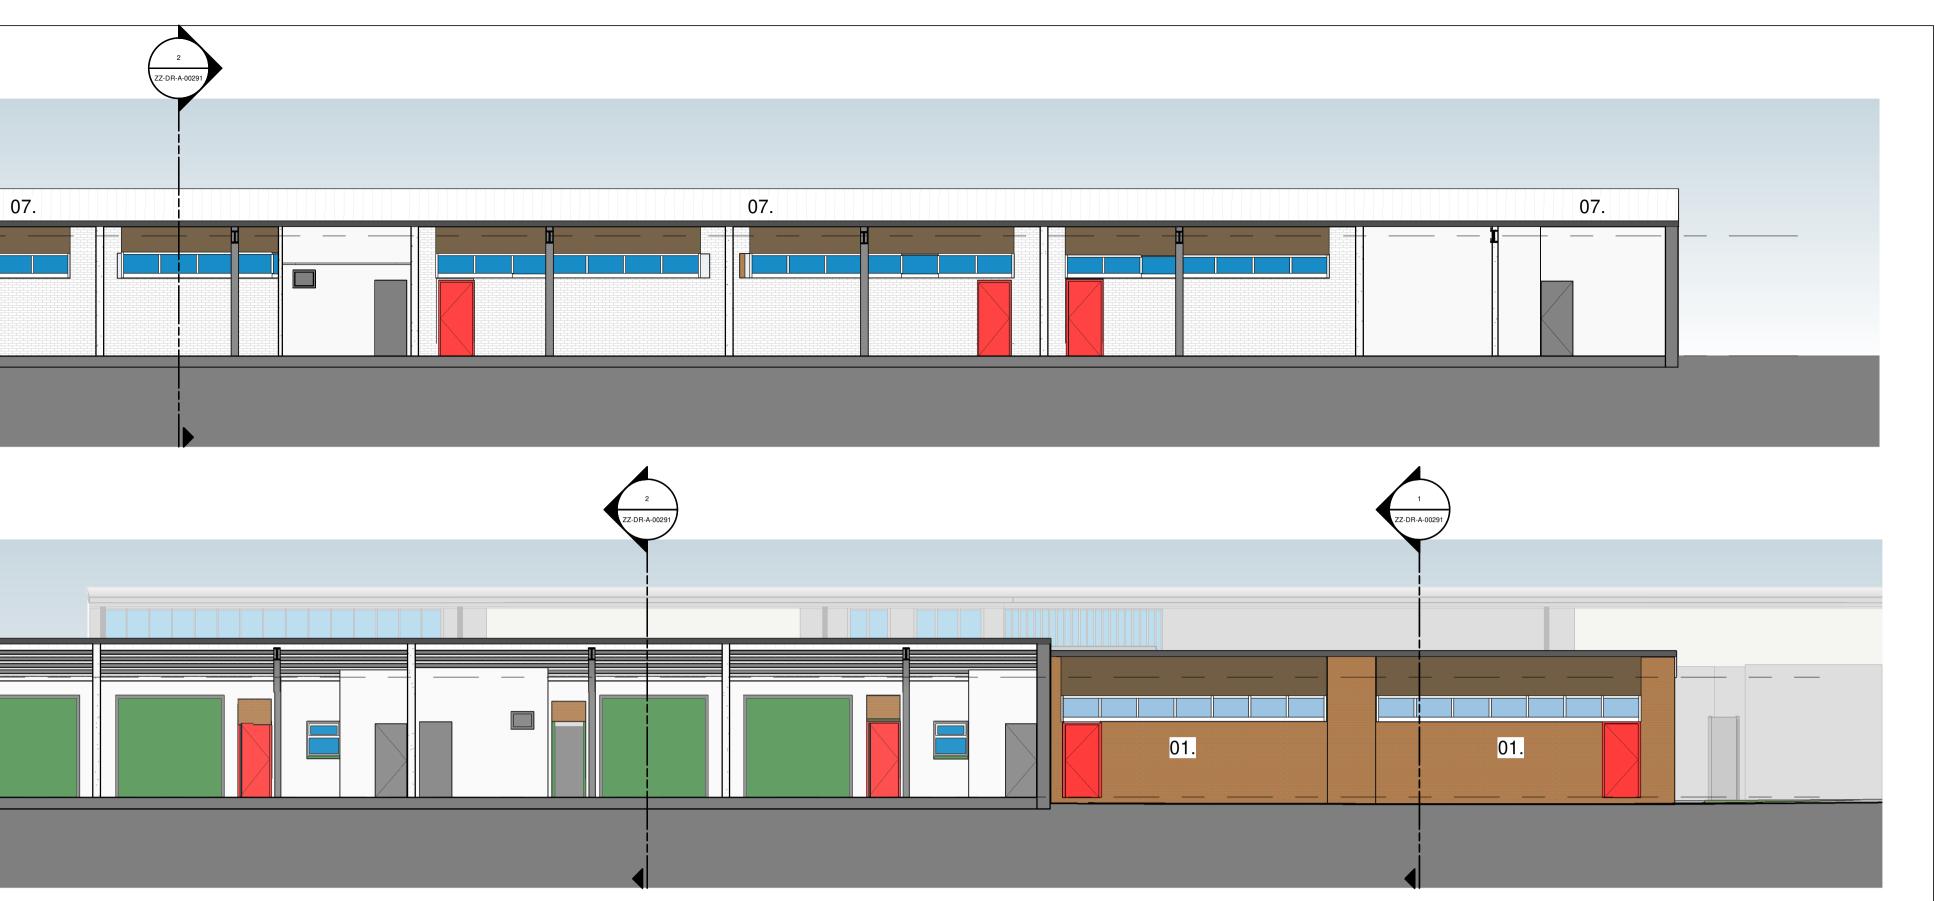

|                                                                                                                                                                                                                                                                                        | 1<br>ZZ-DR-A-00291           |                    |          |  |
|----------------------------------------------------------------------------------------------------------------------------------------------------------------------------------------------------------------------------------------------------------------------------------------|------------------------------|--------------------|----------|--|
|                                                                                                                                                                                                                                                                                        |                              |                    |          |  |
| Level 01 - Eaves<br>85170 mm<br>Level 00 - Ground<br>Floor<br>82000 mm                                                                                                                                                                                                                 |                              |                    |          |  |
| Existing Section A                                                                                                                                                                                                                                                                     |                              |                    |          |  |
| Level 01 - Eaves<br>85170 mm<br>Level 00 - Ground<br>Floor<br>82000 mm                                                                                                                                                                                                                 |                              |                    |          |  |
| Existing Section B                                                                                                                                                                                                                                                                     | 4<br>ZZ-DR-A-00291           | 3<br>ZZ-DR-A-00291 |          |  |
| Level 01 - Eaves<br>85170 mm<br>Level 00 - Ground<br>Floor<br>82000 mm                                                                                                                                                                                                                 | 07                           |                    |          |  |
| Existing Section C                                                                                                                                                                                                                                                                     | 4<br>ZZ-DR-A-00291           | 3<br>ZZ-DR-A-00291 |          |  |
| <ul> <li>Level 01 - Eaves<br/>85170 mm</li> <li>Level 00 - Ground<br/>Floor</li> <li>82000 mm</li> <li>Existing Section D</li> </ul>                                                                                                                                                   | 01.                          |                    |          |  |
| SCALE: 1 : 100<br>This drawing has been prepared solely for the use of<br>COPELAND BOROUGH COUNCIL and there are no                                                                                                                                                                    | DATE<br>29.04.22 FIRST ISSUE |                    | REVISION |  |
| COPELAND BOROOGH COUNCIL and there are no<br>representations of any kind made by NORR<br>Consultants Limited to any party with whom NORR<br>Consultants Limited has not entered into a contract<br>This drawing must not be used, reproduced or<br>revised without written permission. | 04.05.22 PLANNING APPLICA    |                    |          |  |
| This drawing shall not be used for construction<br>purposes until a"Ax - APPROVED FOR STAGE x"<br>status appears under the Sheet Status.                                                                                                                                               |                              |                    |          |  |
| Constructors must only work to figured dimensions<br>which are to be checked on site. Do not scale from<br>hard copy drawings.                                                                                                                                                         |                              |                    |          |  |

## EXISTING MATERIALS

- 01 BROWN BRICK, EXPOSED CONCRETE LINTELS
- 02 METAL, NON INSULATED UP AND OVER DOORS
- 03a WHITE PVC FRAMED DOUBLE GLAZED WINDOWS WITH PPC METAL EXTERNAL SECURITY SHUTTERS.
- 03b WHITE TIMBER FRAMED STRIP WINDOWS WITH PANELING ABOVE

04a FLUSH TIMBER DOOR

- 04b FLUSH TIMBER DOOR WITH PPC METAL EXTERNAL SECURITY SHUTTERS.
- 05 EXISTING TIMBER DOOR WITH GLAZED SIDE SCREEN AND PPC METAL EXTERNAL SECURITY SHUTTERS.
- 06 METAL GUTTERS WITH PASTIC DOWNPIPES
- 07 CORRUGATED METAL ROOF COVERING WITH METAL VERGE TRIMS