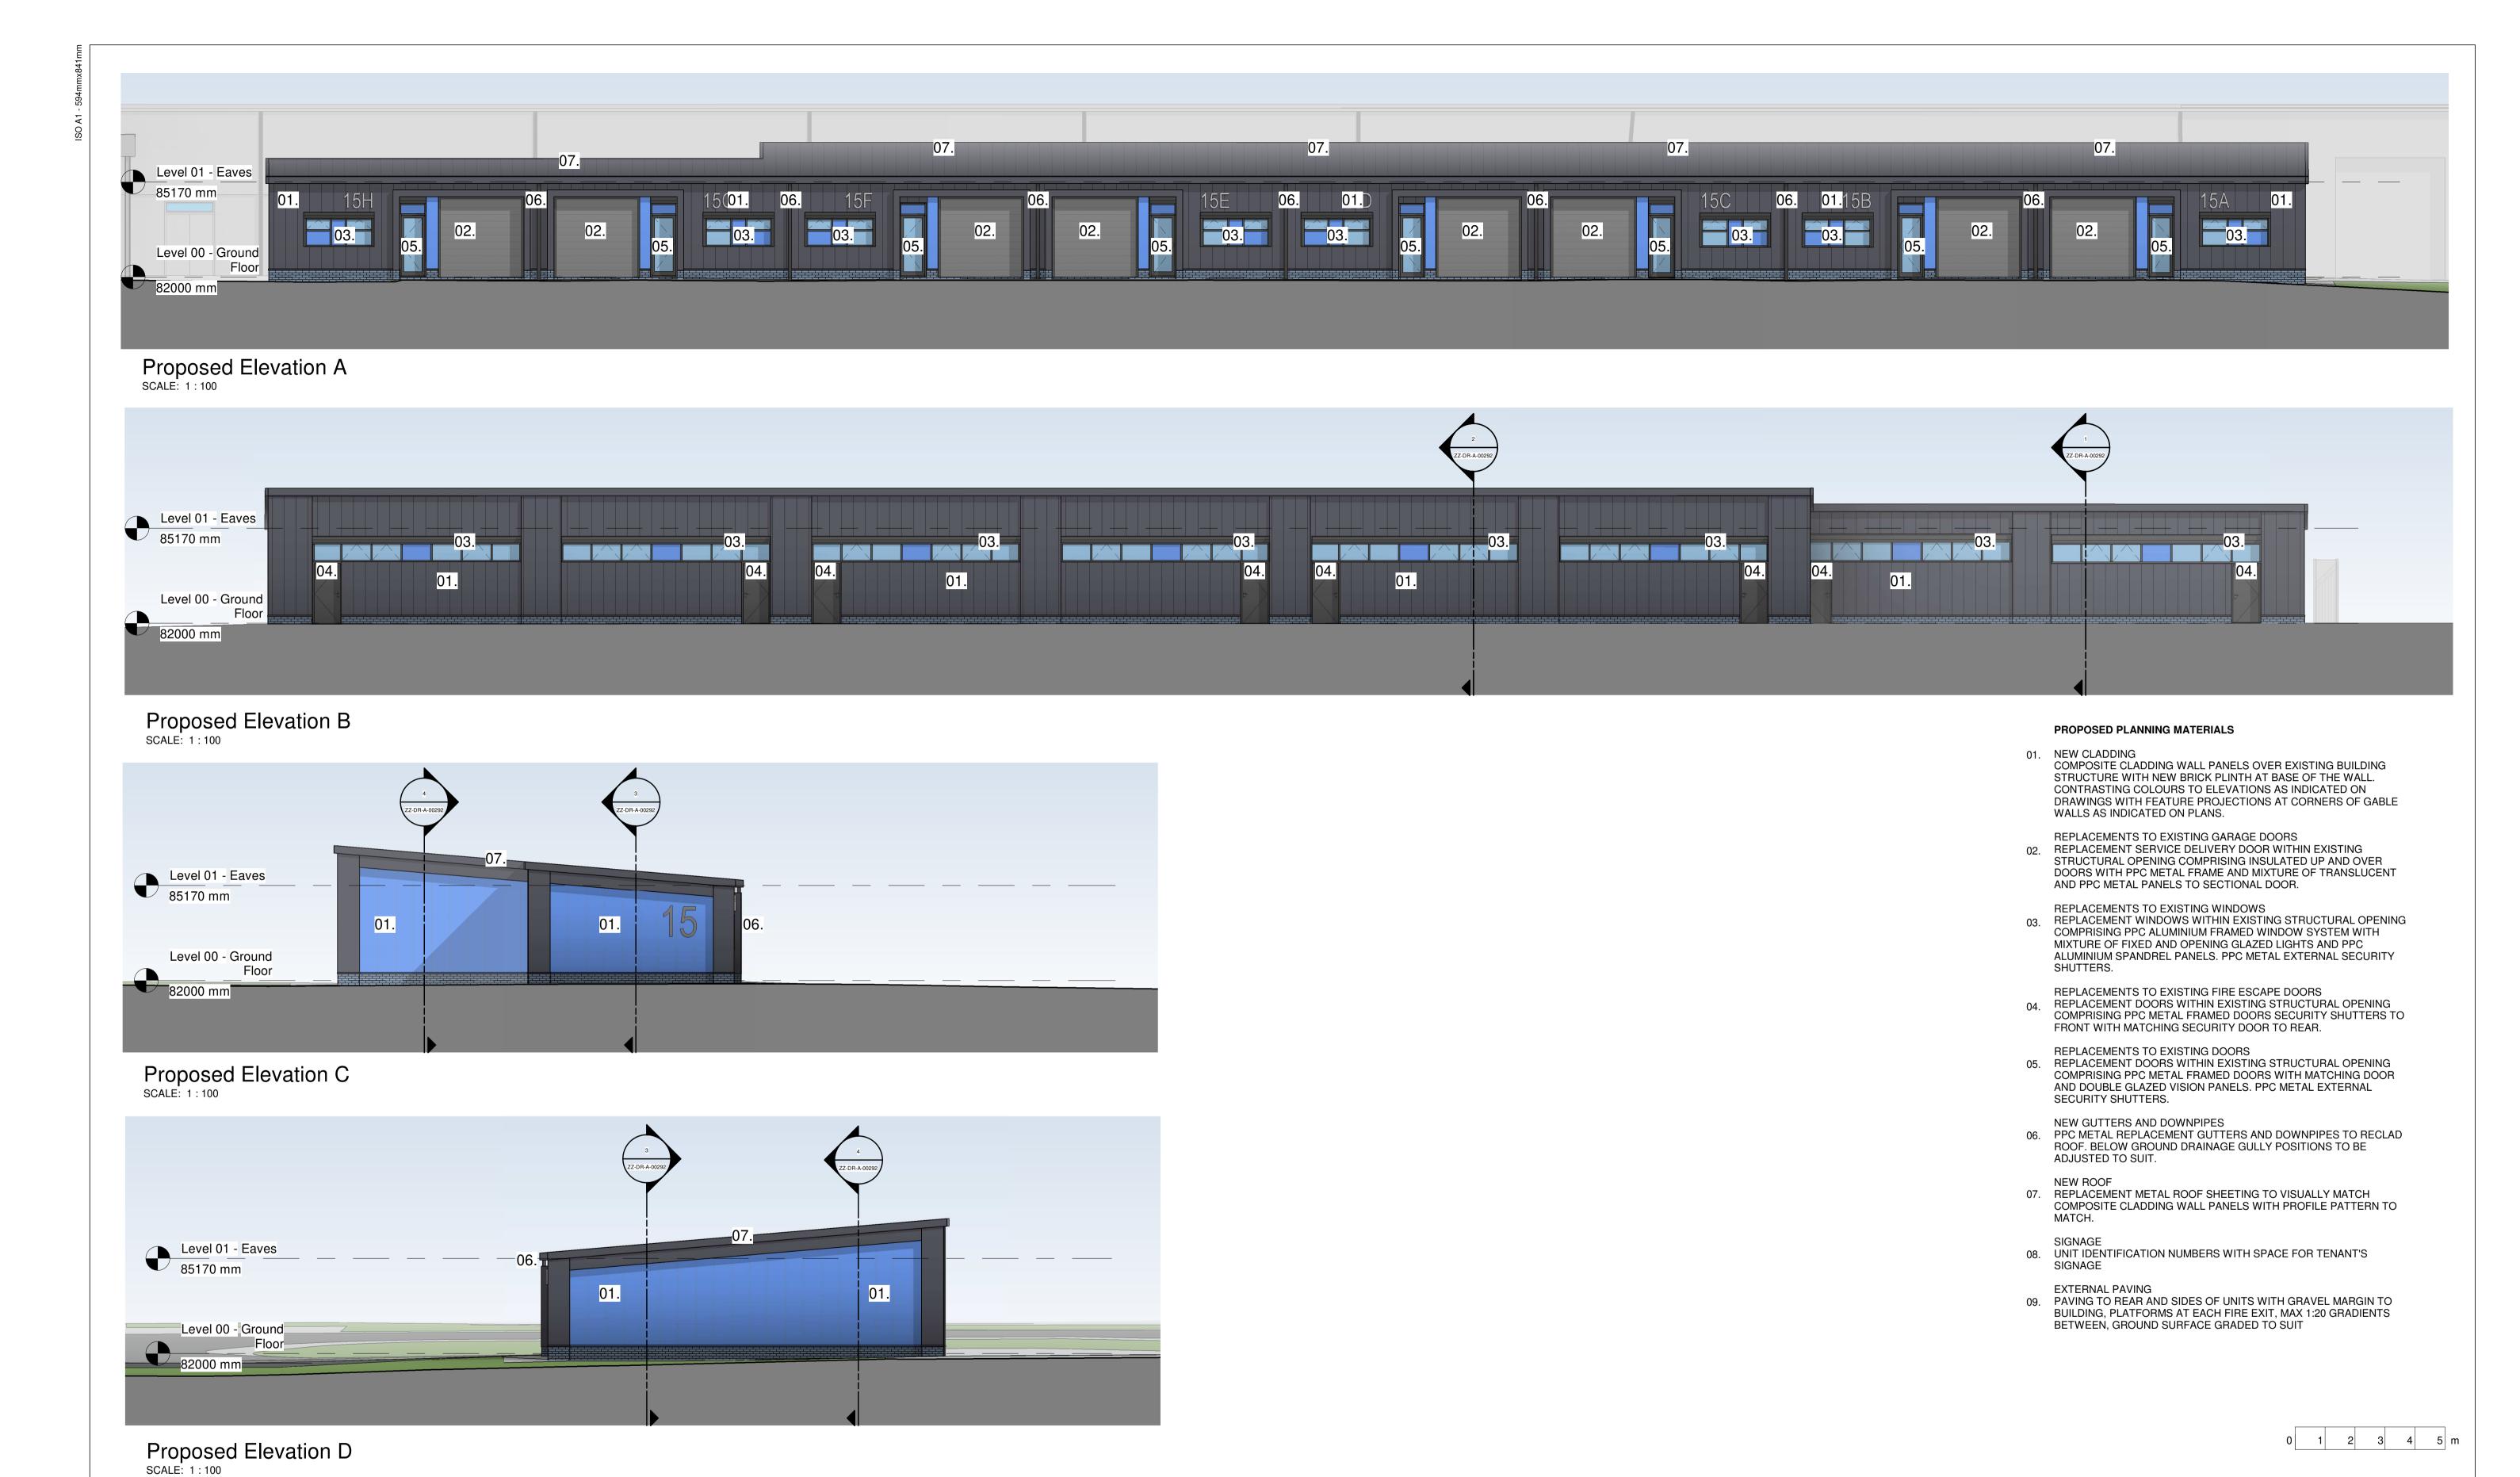

## NORR Consultants Limited. An Ingenium International Company

Percy House, 8th Floor Percy Street, Newcastle NE1 4PW England, UK norr.com

| Project<br>COPELAND         | BOROUGH COUNCIL            | Drawing Title PROPOSED - GA ELEVATIONS |  |
|-----------------------------|----------------------------|----------------------------------------|--|
| Project CLEATOR N QUARTER - | MOOR INNOVATION<br>PLOT 15 | (PLANNING)                             |  |
|                             |                            |                                        |  |
| Drawn<br>AM                 | Date 28.03.22              | Sheet Status<br>S2 - FOR INFORMATION   |  |