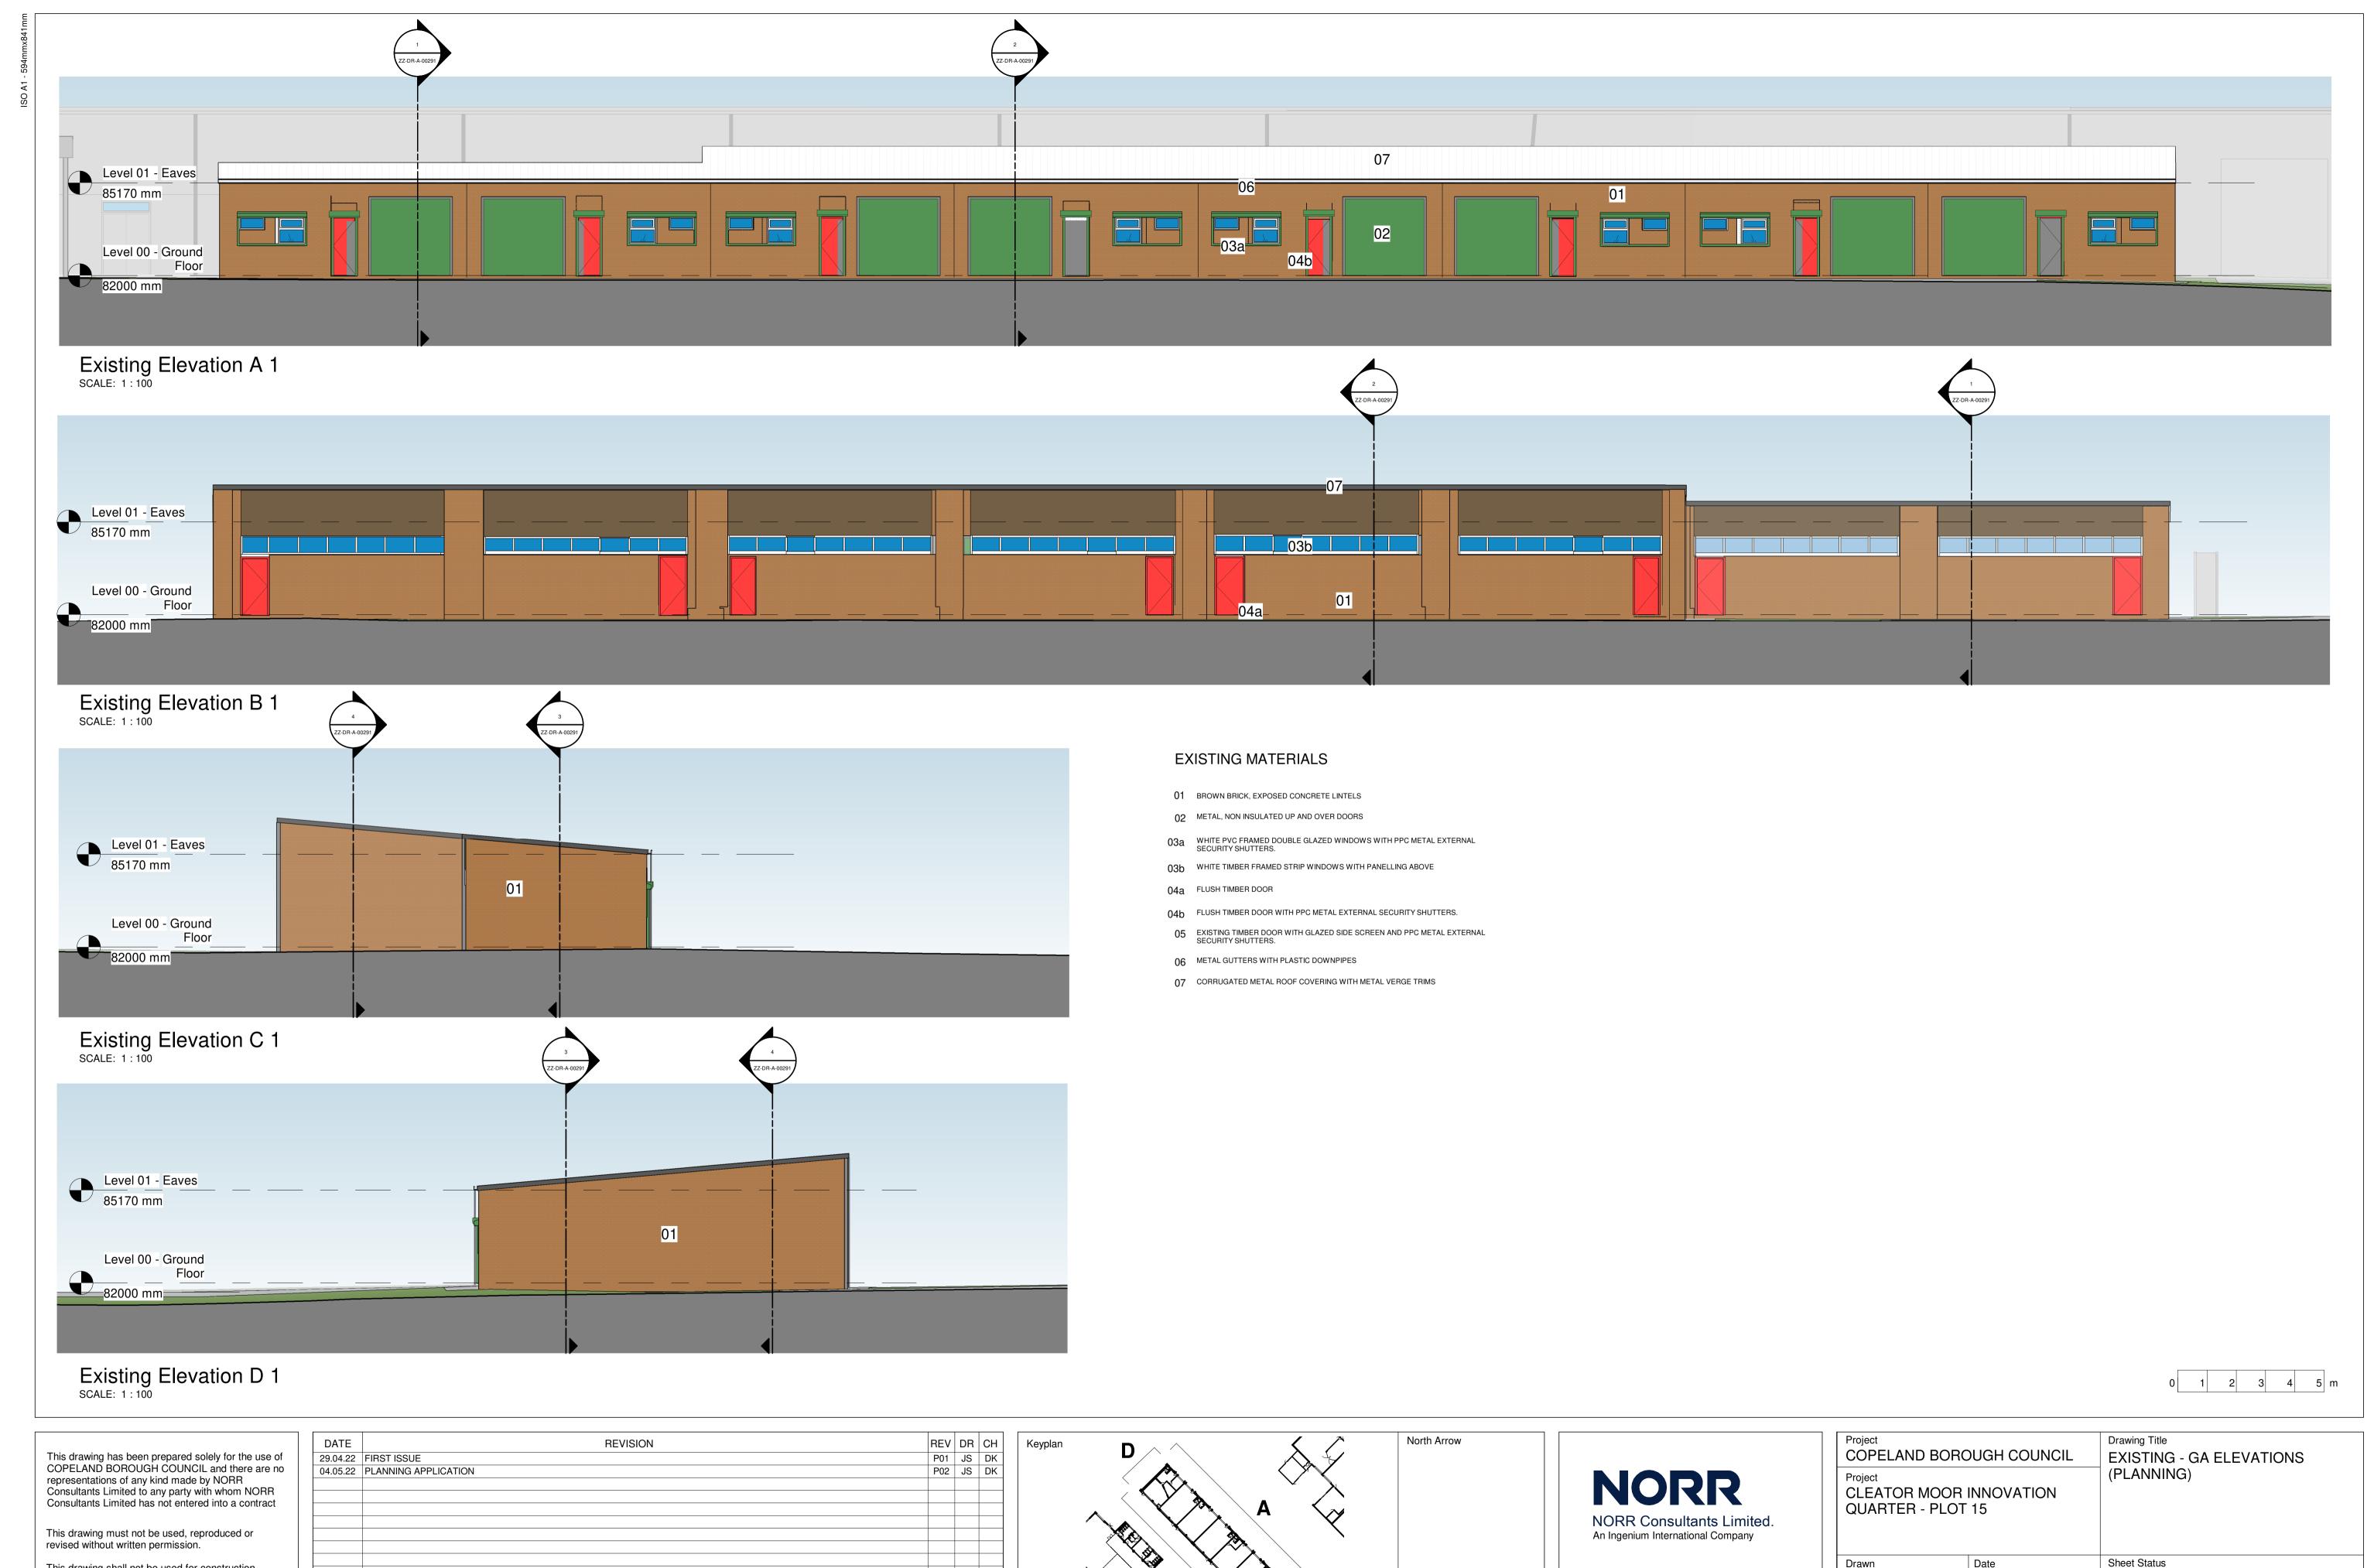

This drawing shall not be used for construction purposes until a"Ax - APPROVED FOR STAGE x" status appears under the Sheet Status. Constructors must only work to figured dimensions which are to be checked on site. Do not scale from hard copy drawings.