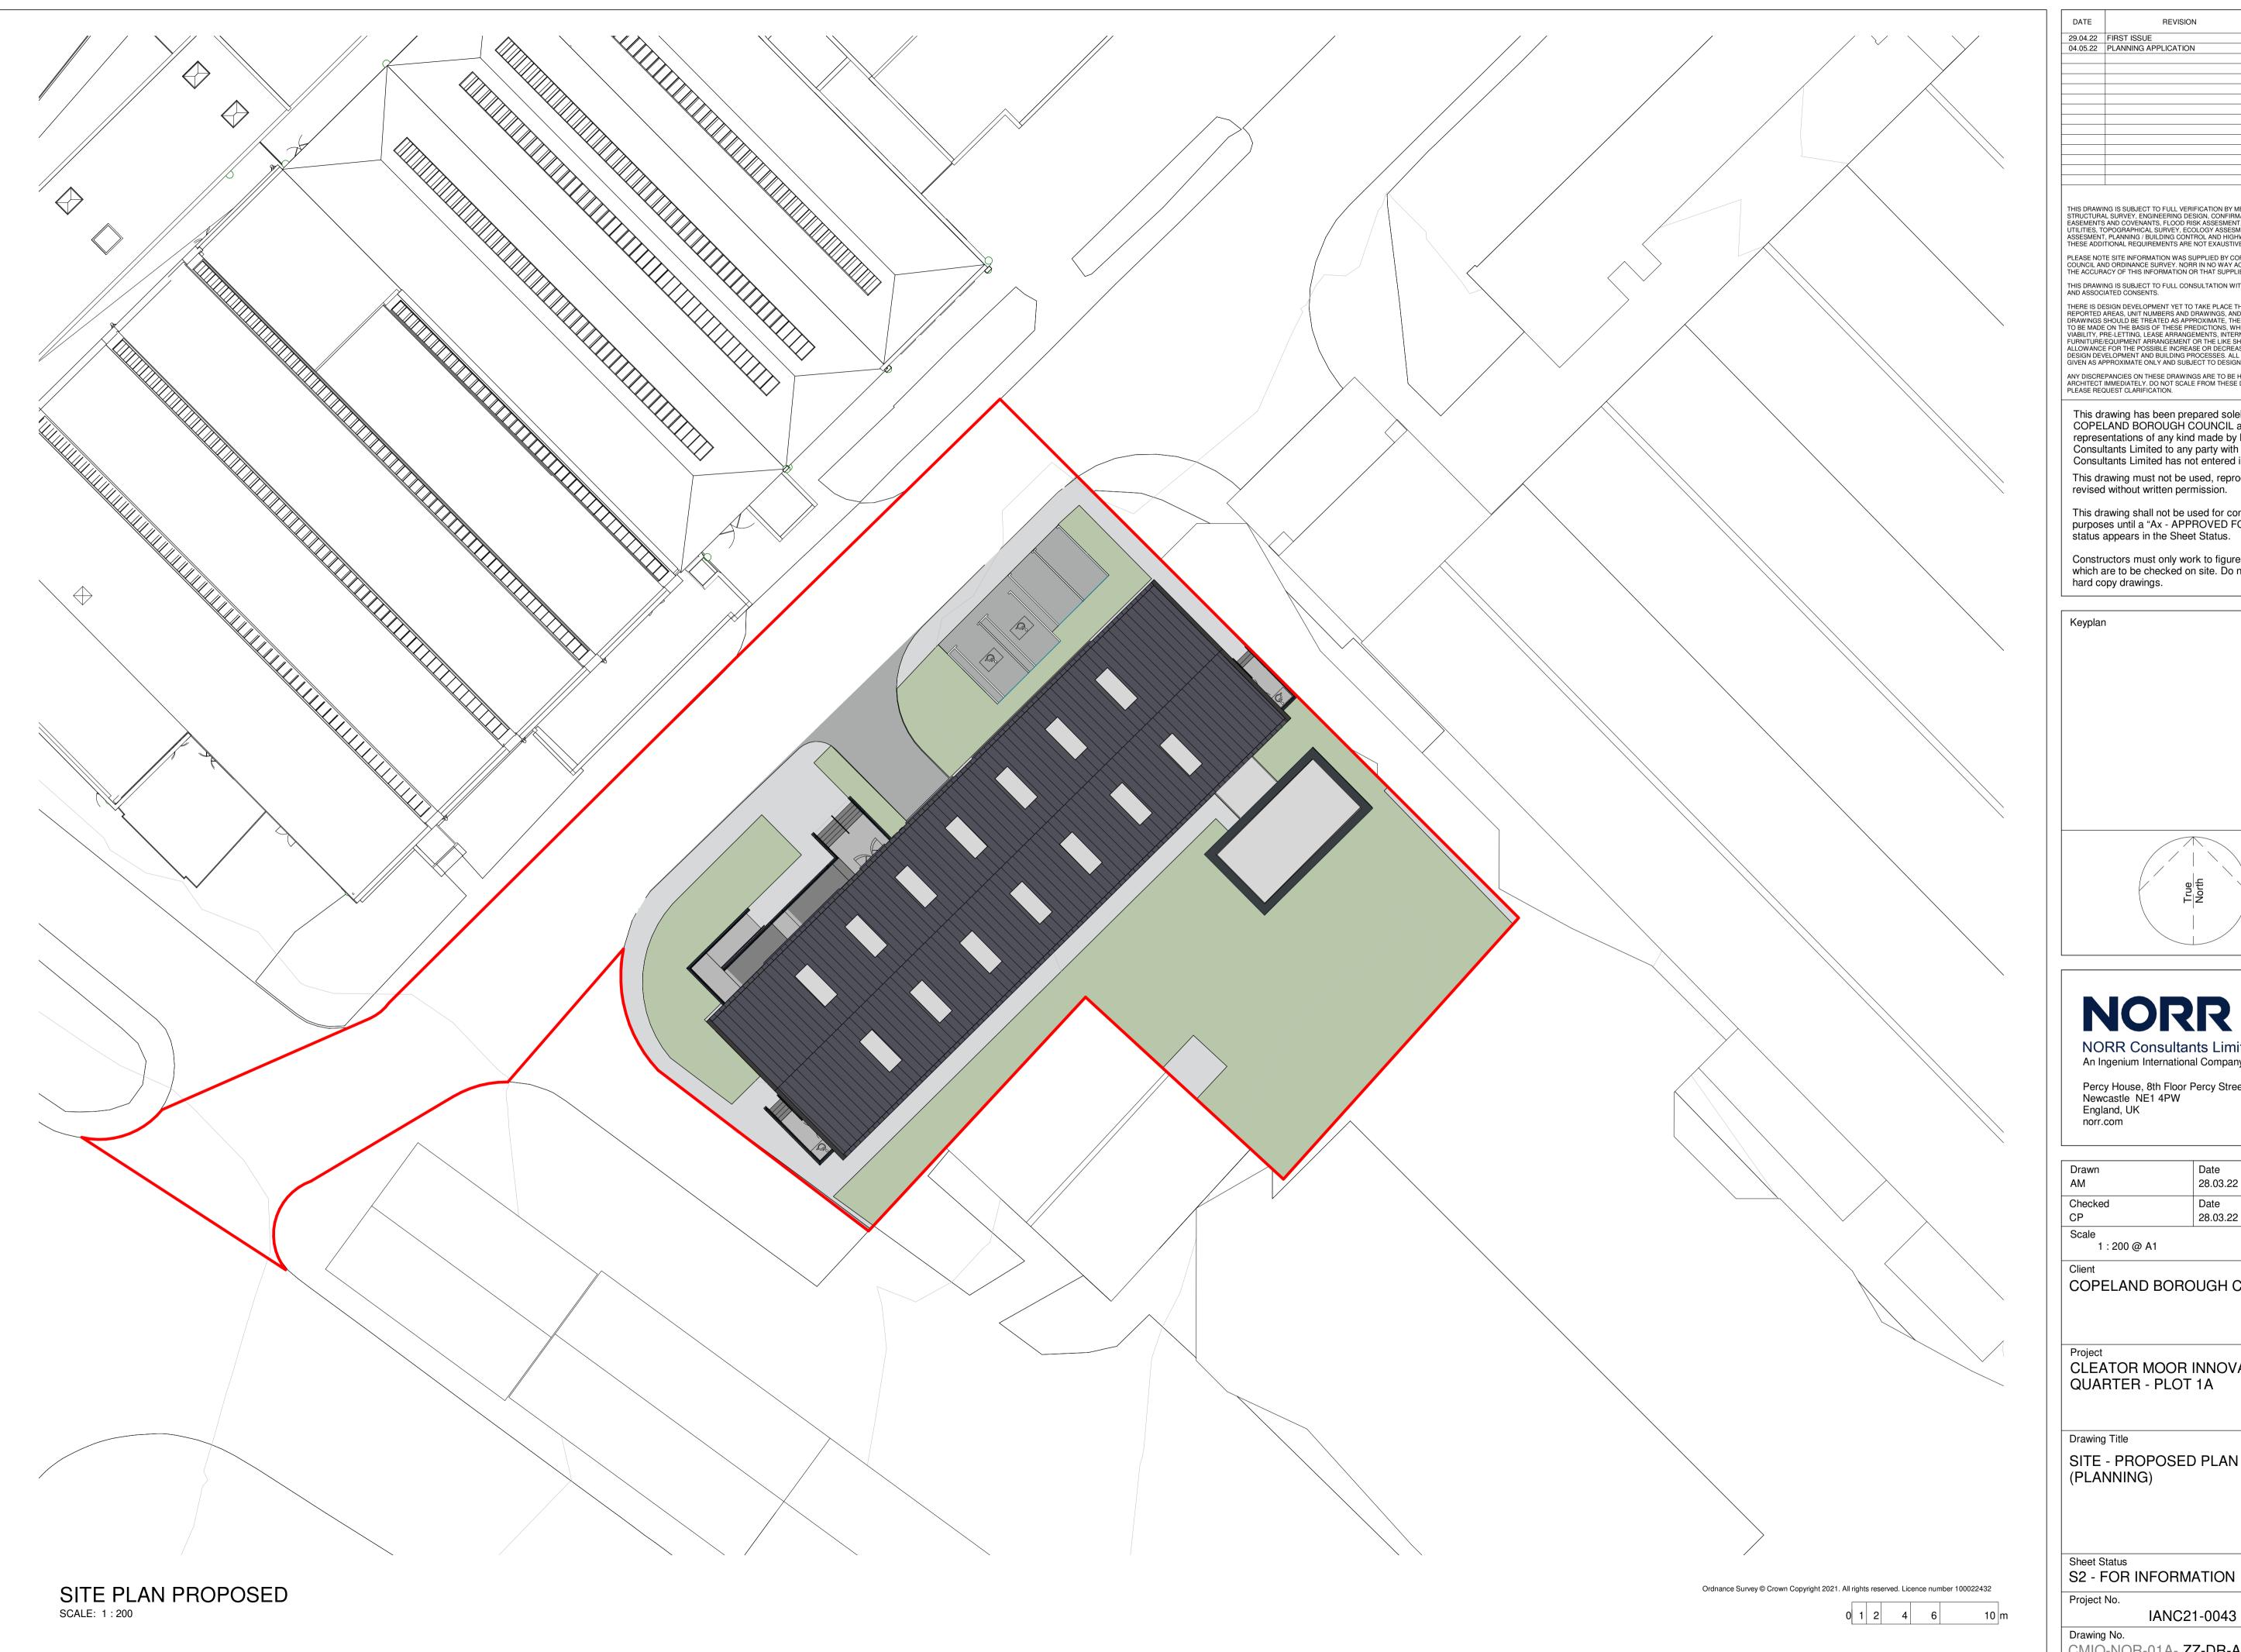

COPELAND BOROUGH COUNCIL

CLEATOR MOOR INNOVATION QUARTER - PLOT 1A

SITE - PROPOSED PLAN (PLANNING)

IANC21-0043 CMIQ-NOR-01A- ZZ-DR-A-90095 P02