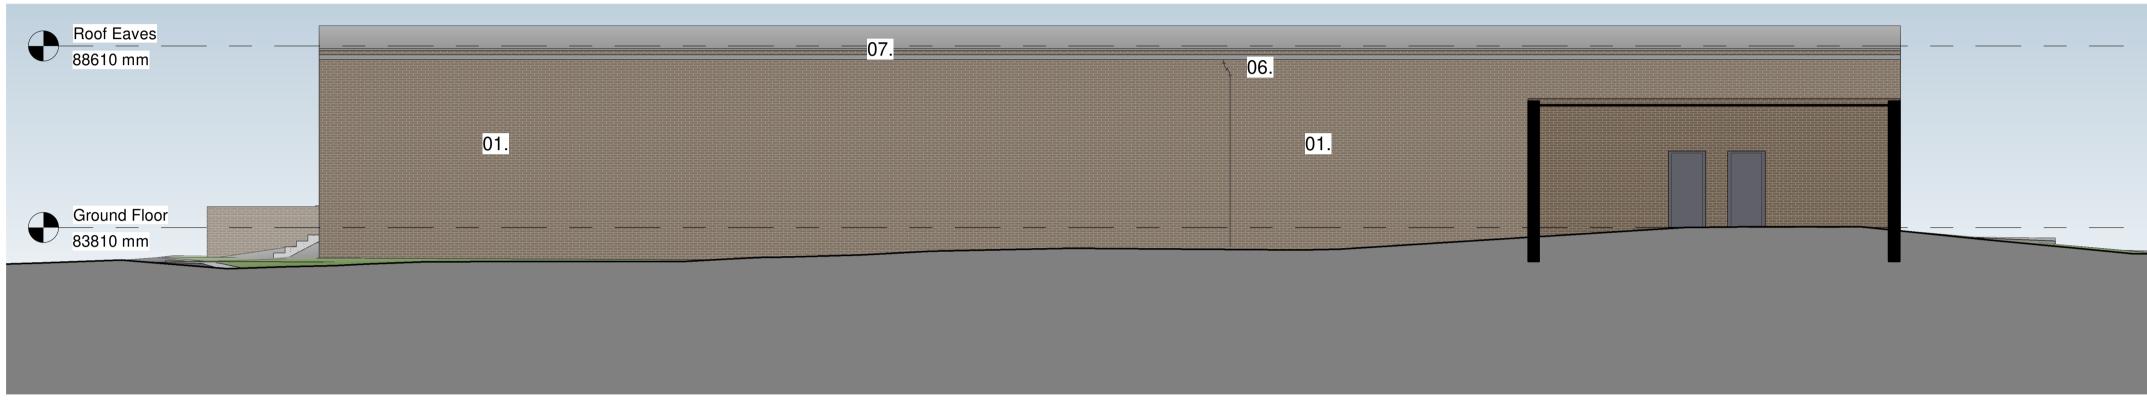

Existing Section A
SCALE: 1:100

Existing Section B SCALE: 1:100

## EXISTING MATERIALS

- 01 BROWN BRICK
- 02 METAL, NON INSULATED FOLDING DOORS
- 03 PAINTED FLUSH TIMBER DOOR
- 04 PAINTED FLUSH TIMBER DOOR WITH OVER PANEL
- 06 METAL GUTTERS AND DOWNPIPES
- 07 CORRUGATED METAL ROOF COVERING