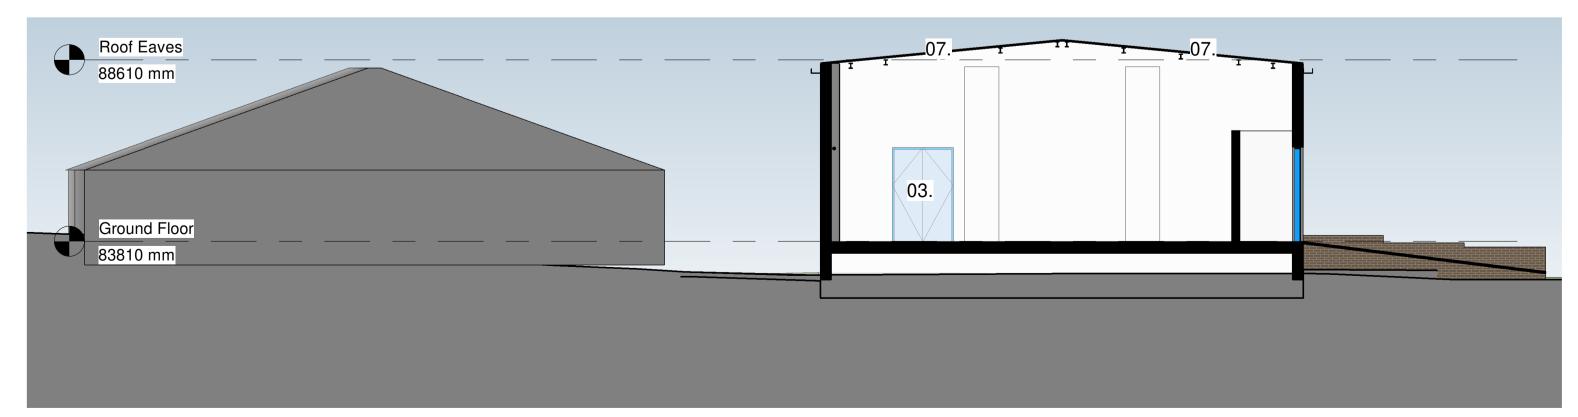

## Existing Section C

Existing Section D
SCALE: 1:100

## EXISTING MATERIALS

- 01 BROWN BRICK
- 02 METAL, NON INSULATED FOLDING DOORS
- 03 PAINTED FLUSH TIMBER DOOR
- 04 PAINTED FLUSH TIMBER DOOR WITH OVER PANEL
- 06 METAL GUTTERS AND DOWNPIPES
- 07 CORRUGATED METAL ROOF COVERING