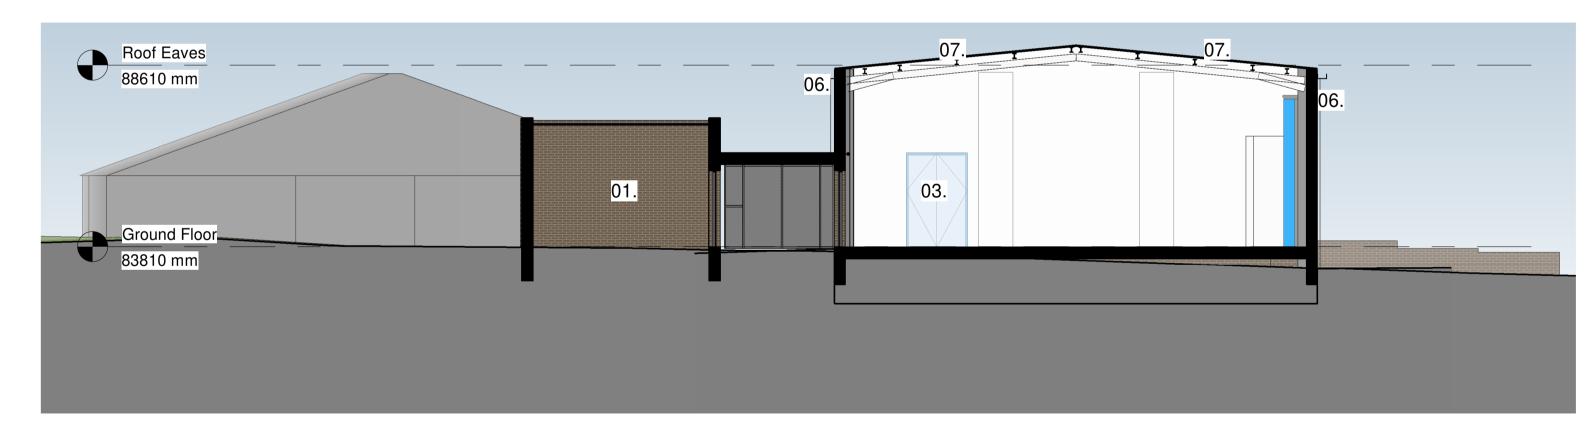

Existing Section A
SCALE: 1:100

Existing Section B SCALE: 1:100

## Existing Section C

Existing Section D
SCALE: 1:100

## EXISTING MATERIALS

- 01 BROWN BRICK
- 02 METAL, NON INSULATED FOLDING DOORS
- 03 PAINTED FLUSH TIMBER DOOR
- 04 PAINTED FLUSH TIMBER DOOR WITH OVER PANEL
- 06 METAL GUTTERS AND DOWNPIPES
- 07 CORRUGATED METAL ROOF COVERING