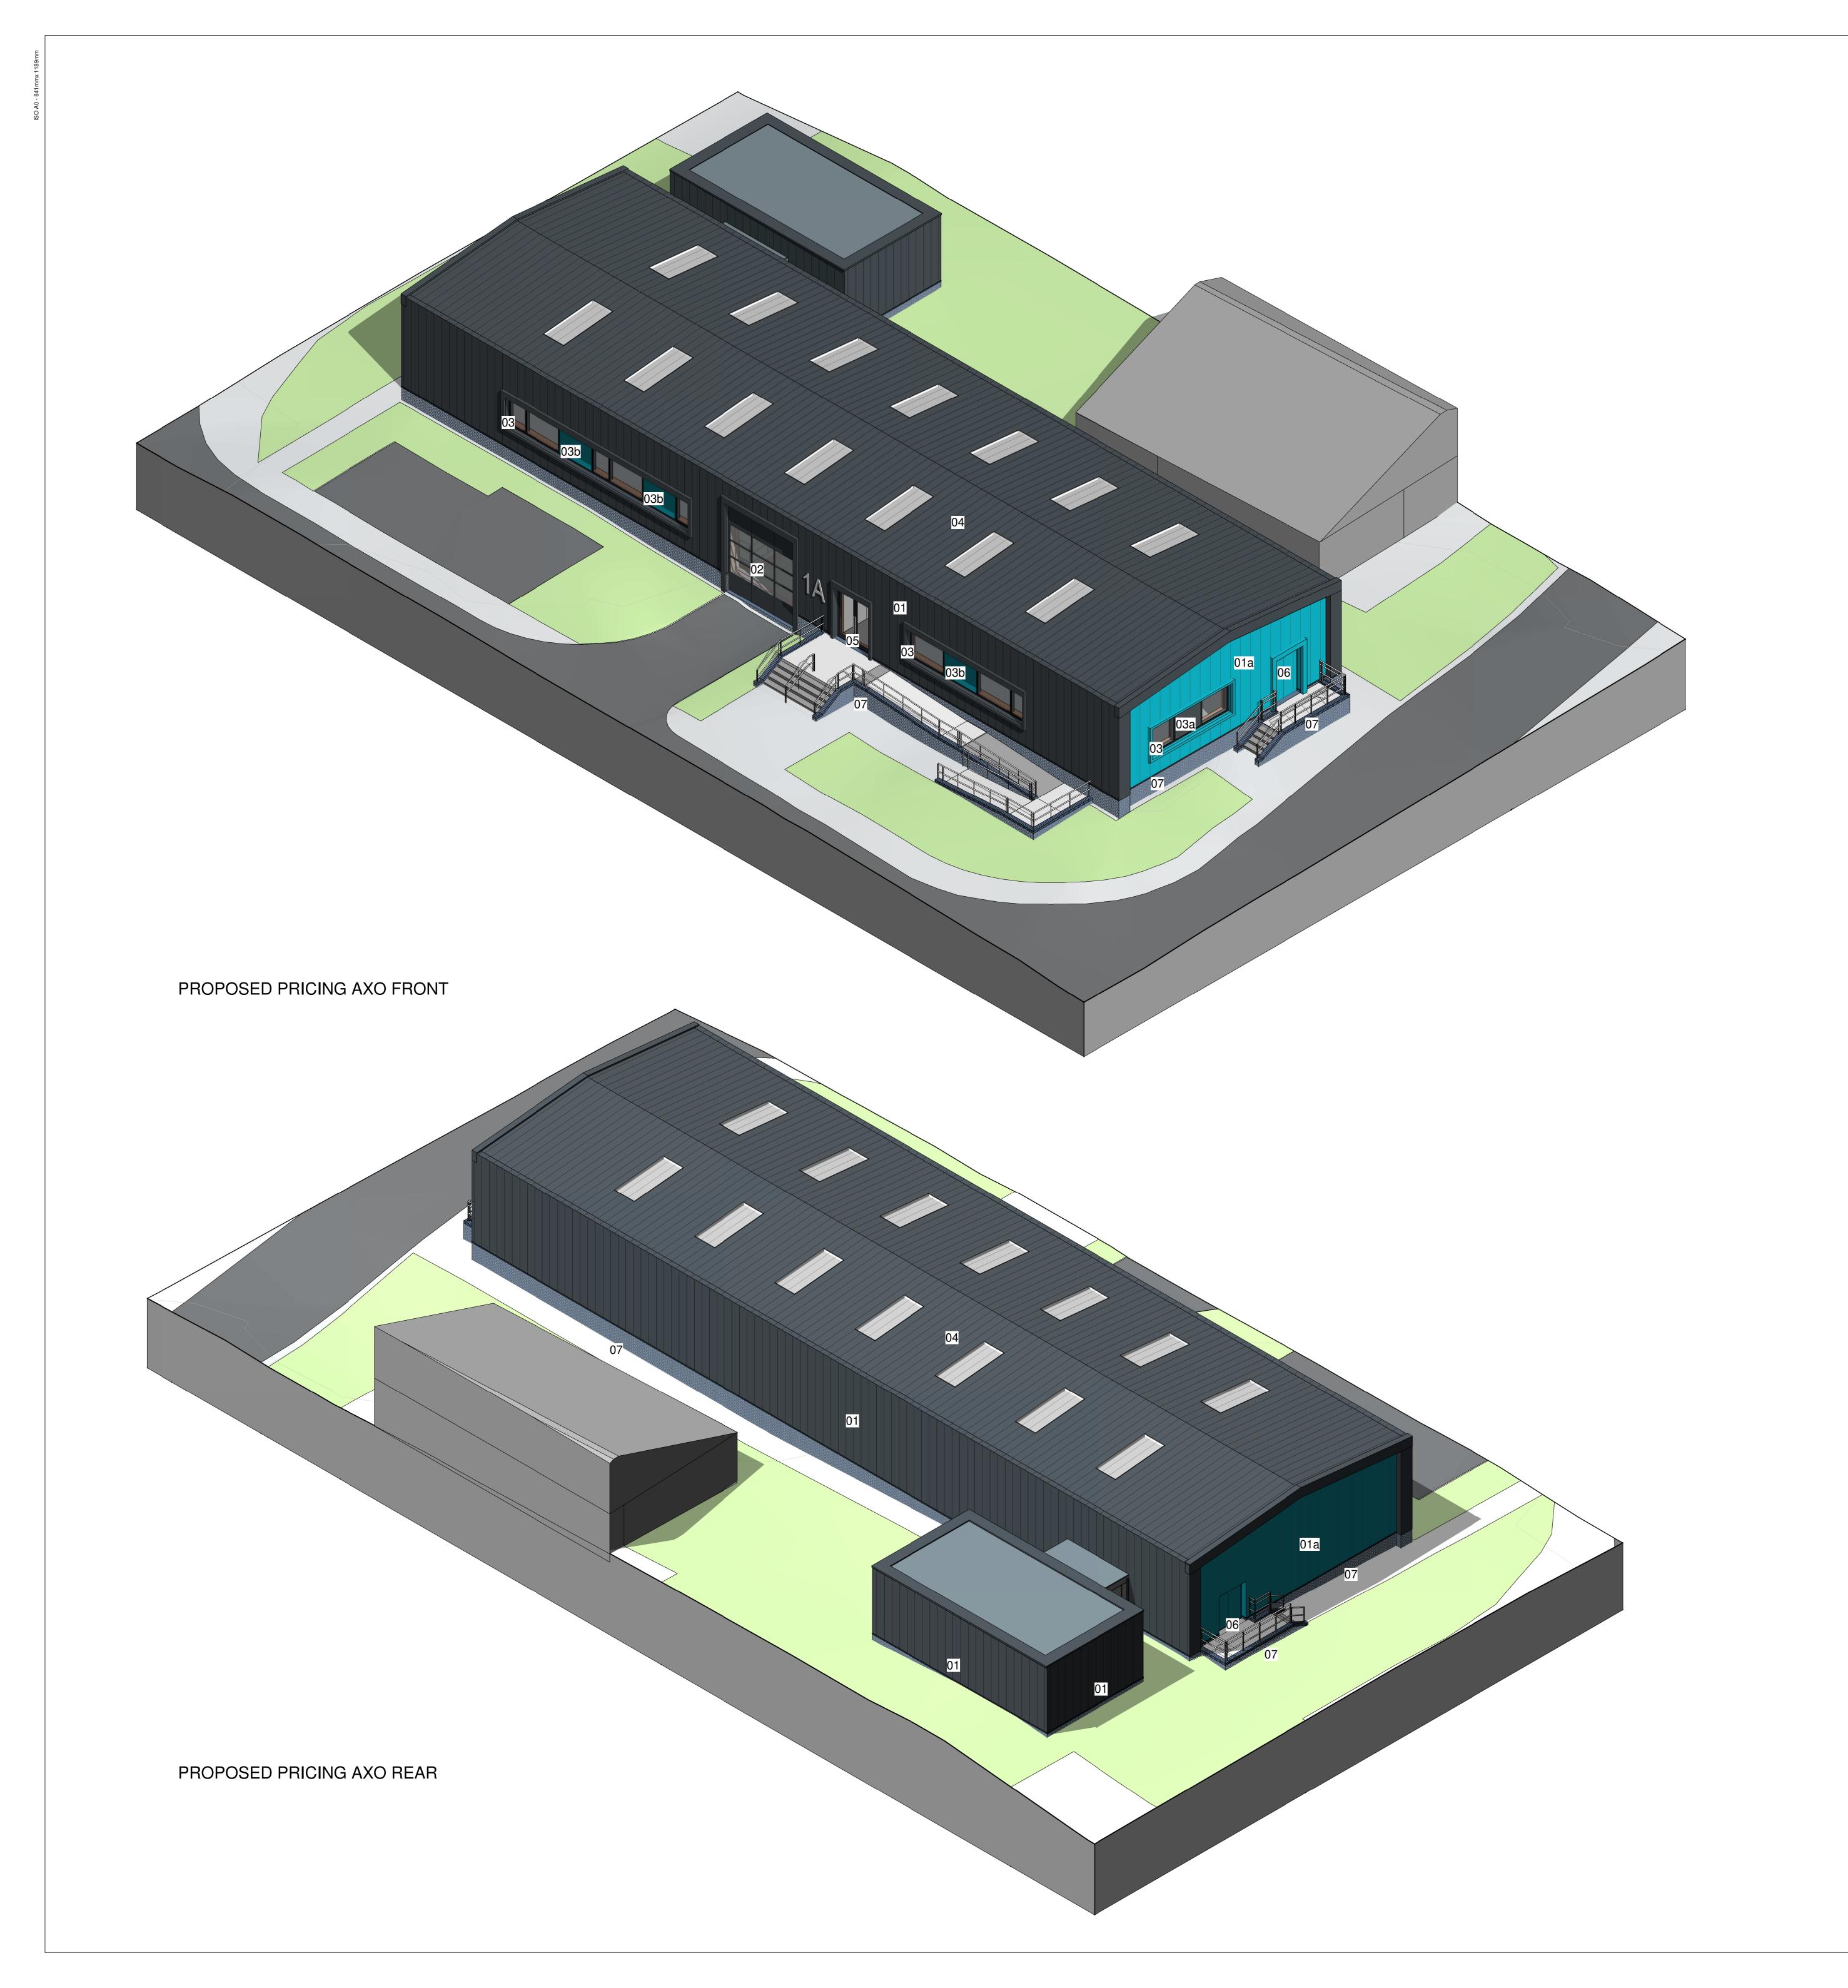

PROPOSED MATERIALS

01 COMPOSITE CLADDING WALL PANELS WITH VERTICAL JOINTS OVER EXISTING BUILDING STRUCTURE WITH NEW BRICK PLINTH AT BASE OF THE WALL.

 COMPOSITE METAL INSULATED CARRIER PANEL WITH EXTERNAL STANDING SEAM METAL SHEET. VERTICAL PANEL TO MAIN BODY OF BUILDING.

RAL 7016 - ANTHRACITE GREY

01a CONTRASTING COMPOSITE CLADDING WALL PANELS WITH VERTICAL JOINTS OVER EXISTING BUILDING STRUCTURE WITH NEW BRICK PLINTH AT BASE OF THE WALL.

• COMPOSITE METAL INSULATED PANEL WITH EXTERNAL COLOURED SHEET. VERTICAL PANELS TO GABLE ENDS

• NCS S 3040-B20 G- CORNFLOWER BLUE

02 REPLACEMENT SERVICE DELIVERY DOOR WITHIN EXISTING STRUCTURAL OPENING COMPRISING INSULATED UP AND OVER DOORS WITH PPC METAL FRAME AND MIXTURE OF TRANSLUCENT AND PPC METAL PANELS TO SECTIONAL DOOR.

• PPC METAL FRAME AND PANELS TO COLOUR MATCH CLADDING PANEL

RAL 7016 - ANTHRACITE GREY

03 NEW WINDOWS COMPRISING PPC ALUMINIUM FRAMED WINDOW SYSTEM WITH MIXTURE OF FIXED AND OPENING GLAZED LIGHTS AND PPC ALUMINIUM INSULATED METAL PANEL. NEW STEEL LINTELS INSTALLED [STRUCTURAL ENGINEER TO ADVISE] AND PPC METAL EXTERNAL SECURITY SHUTTERS REQUIRED.

• PPC METAL FRAME AND PANELS TO COLOUR MATCH MAIN BUILDING CLADDING PANEL SYSTEM, AS WELLAS THE SECURITY SHUTTERS • RAL 7016 - ANTHRACITE GREY

 CONTRASTING PPC WINDOW PANELS TO COLOUR MATCH CONTRASTING FEATURE CLADDING PANEL SYSTEM

04 COMPOSITE CLADDING ROOF PANELS STANDING SEAM, CLAD OVER EXISTING BUILDING STRUCTURE WITH

• NCS S 3040-B20 G- CORNFLOWER BLUE

COMPOSITE ROOFING PANEL TWIN-SKIN SYSTEM WITH STANDING

• RAL 7016 - ANTHRACITE GREY

INTEGRATED ROOFLIGHTS WITH MATCHING PROFILE AS SHOWN ON ROOF PLAN.

05 REPLACEMENT DOORS WITHIN EXISTING STRUCTURAL OPENING COMPRISING PPC METAL FRAME WITH MATCHING DOOR AND DOUBLE GLAZED VISION PANELS. PPC METAL EXTERNAL SECURITY SHUTTERS. AREA TO BE WELL-LIT.

PPC METAL FRAME DOOR TO COLOUR MATCH MAIN BUILDING CLADDING PANEL SYSTEM, AS WELL AS THE SECURITY SHUTTERS

• RAL 7016 - ANTHRACITE GREY

06 REPLACEMENT DOORS WITHIN EXISTING STRUCTURAL OPENING COMPRISING PPC METAL FRAMED DOORS WITH MATCHING DOOR. PPC METAL SECURITY DOOR

CONTRASTING PPC PANELS TO COLOUR MATCH CONTRASTING ADJACENT CLADDING PANEL SYSTEM.

• NCS S 3040-B20 G- CORNFLOWER BLUE

07 MASONRY PLINTHS TO RECLAD WALLS: FACING BRICK + CAVITY INCORPORATING 54MM RIGID INSULATION + INNER LEAF OF 100MM BLOCKWORK; STAINLESS STEEL TIES TO CAVITY AND TO EXISTING MASONRY WALLS

BLUE ENGINEERING BRICK

THIS DRAWING IS SUBJECT TO FULL VERIFICATION BY MEASURED AND STRUCTURAL SURVEY, ENGINEERING DESIGN, CONFIRMATION OF BOUNDARIES, EASEMENTS AND COVENANTS, FLOOD RISK ASSESMENT, SERVICES AND UTILITIES, TOPOGRAPHICAL SURVEY, ECOLOGY ASSESMENT, CONTAMINATION ASSESMENT, PLANNING / BUILDING CONTROL AND HIGHWAYS APPROVAL, NOTE THESE ADDITIONAL REQUIREMENTS ARE NOT EXAUSTIVE.