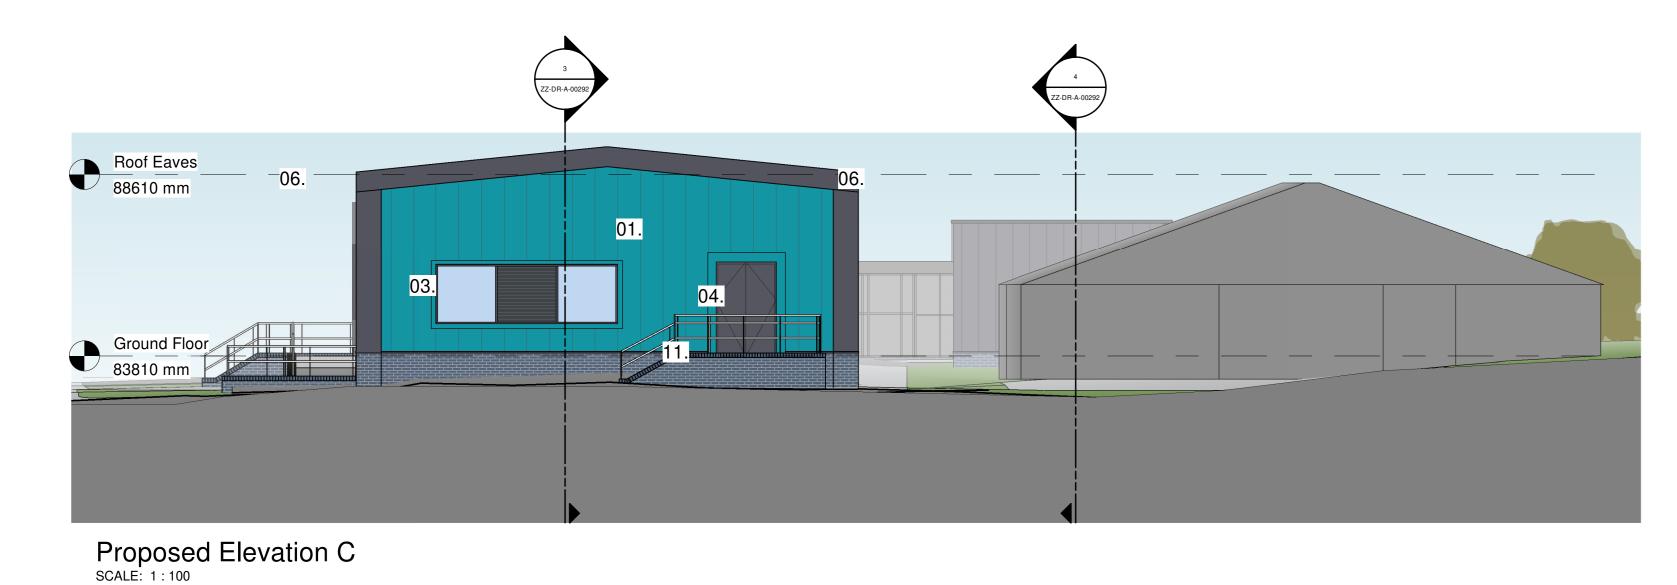

## PROPOSED MATERIALS

- 01 COMPOSITE CLADDING WALL PANELS WITH VERTICAL JOINTS OVER EXISTING BUILDING STRUCTURE WITH NEW BRICK PLINTH AT BASE OF THE WALL. CONTRASTING COLOURS TO ELEVATIONS AS INDICATED ON DRAWINGS WITH FEATURE PROJECTIONS AT CORNERS OF GABLE WALLS AS INDICATED ON PLANS.
- 02 REPLACEMENT SERVICE DELIVERY DOOR WITHIN EXISTING STRUCTURAL OPENING COMPRISING INSULATED UP AND OVER DOORS WITH PPC METAL FRAME AND MIXTURE OF TRANSLUCENT AND PPC METAL PANELS TO SECTIONAL DOOR
- 03 NEW WINDOWS COMPRISING PPC ALUMINIUM FRAMED WINDOW SYSTEM WITH MIXTURE OF FIXED AND OPENING GLAZED LIGHTS AND PPC ALUMINIUM INSULATED METAL PANEL. NEW STEEL LINTELS INSTALLED [STRUCTURAL ENGINEER TO ADVISE] AND PPC METAL EXTERNAL SECURITY SHUTTERS REQUIRED.
- 04 REPLACEMENT DOORS WITHIN EXISTING STRUCTURAL OPENING COMPRISING PPC METAL FRAMED DOORS WITH MATCHING DOOR. PPC METAL SECURITY DOOR [SECURE BY DESIGN]
- 05 REPLACEMENT DOORS WITHIN EXISTING STRUCTURAL OPENING COMPRISING PPC METAL FRAME WITH
- MATCHING DOOR AND DOUBLE GLAZED VISION PANELS. PPC METAL EXTERNAL SECURITY SHUTTERS.
- 06 HIDDEN GUTTER DETAIL. BELOW GROUND DRAINAGE GULLY POSITIONS TO BE ADJUSTED TO SUIT.

07 COMPOSITE CLADDING ROOF PANELS WITH PROFILED PATTERN WITHIN EACH MODULE, CLAD OVER EXISTING

BUILDING STRUCTURE WITH INTEGRATED ROOFLIGHTS WITH MATCHING PROFILE AS SHOWN ON ROOF PLAN.

- 08 UNIT IDENTIFICATION NUMBER WITH SPACE FOR TENANT'S SIGNAGE
- 09 NEW SINGLE PLY MEMBRANE ROOF
- 10 NEW METAL PROFILED MESH FENCING AND GATE
- 11 RAMPS AND STEPS TO BE FLAGS INCORPORATING NOSING EDGES WITH BRICK RISERS. STAINLESS STEEL HANDRAILS