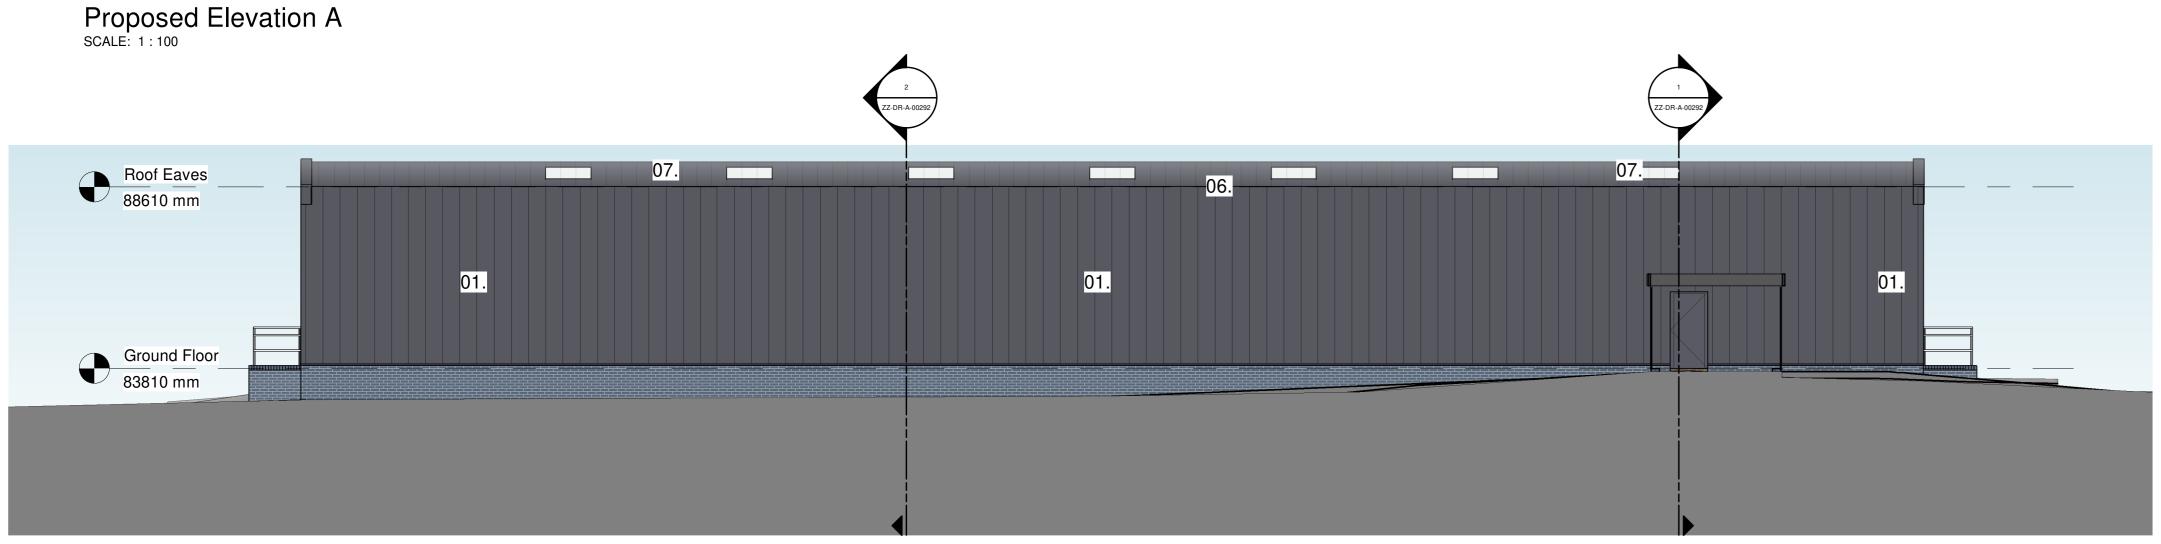

## PROPOSED MATERIALS

- 01 COMPOSITE CLADDING WALL PANELS WITH VERTICAL JOINTS OVER EXISTING BUILDING STRUCTURE WITH NEW BRICK PLINTH AT BASE OF THE WALL. CONTRASTING COLOURS TO ELEVATIONS AS INDICATED ON DRAWINGS WITH FEATURE PROJECTIONS AT CORNERS OF GABLE WALLS AS INDICATED ON PLANS.
- 02 REPLACEMENT SERVICE DELIVERY DOOR WITHIN EXISTING STRUCTURAL OPENING COMPRISING INSULATED UP AND OVER DOORS WITH PPC METAL FRAME AND MIXTURE OF TRANSLUCENT AND PPC METAL PANELS TO SECTIONAL DOOR
- 03 NEW WINDOWS COMPRISING PPC ALUMINIUM FRAMED WINDOW SYSTEM WITH MIXTURE OF FIXED AND OPENING GLAZED LIGHTS AND PPC ALUMINIUM INSULATED METAL PANEL. NEW STEEL LINTELS INSTALLED [STRUCTURAL ENGINEER TO ADVISE] AND PPC METAL EXTERNAL SECURITY SHUTTERS REQUIRED.
- 04 REPLACEMENT DOORS WITHIN EXISTING STRUCTURAL OPENING COMPRISING PPC METAL FRAMED DOORS WITH MATCHING DOOR. PPC METAL SECURITY DOOR [SECURE BY DESIGN]
- 05 REPLACEMENT DOORS WITHIN EXISTING STRUCTURAL OPENING COMPRISING PPC METAL FRAME WITH
- MATCHING DOOR AND DOUBLE GLAZED VISION PANELS. PPC METAL EXTERNAL SECURITY SHUTTERS.
- 06 HIDDEN GUTTER DETAIL. BELOW GROUND DRAINAGE GULLY POSITIONS TO BE ADJUSTED TO SUIT.

07 COMPOSITE CLADDING ROOF PANELS WITH PROFILED PATTERN WITHIN EACH MODULE, CLAD OVER EXISTING

BUILDING STRUCTURE WITH INTEGRATED ROOFLIGHTS WITH MATCHING PROFILE AS SHOWN ON ROOF PLAN.

- 08 UNIT IDENTIFICATION NUMBER WITH SPACE FOR TENANT'S SIGNAGE
- 09 NEW SINGLE PLY MEMBRANE ROOF
- 10 NEW METAL PROFILED MESH FENCING AND GATE
- 11 RAMPS AND STEPS TO BE FLAGS INCORPORATING NOSING EDGES WITH BRICK RISERS. STAINLESS STEEL HANDRAILS