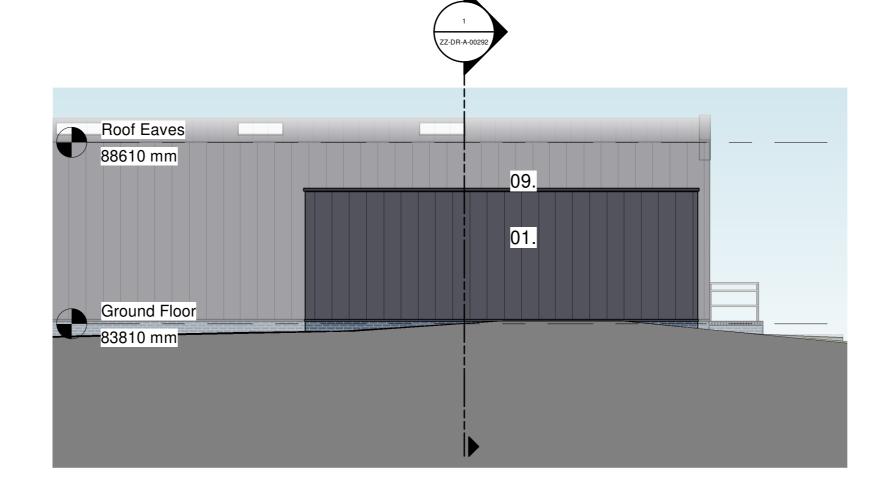

## PROPOSED MATERIALS

- 01 COMPOSITE CLADDING WALL PANELS WITH VERTICAL JOINTS OVER EXISTING BUILDING STRUCTURE WITH NEW BRICK PLINTH AT BASE OF THE WALL. CONTRASTING COLOURS TO ELEVATIONS AS INDICATED ON DRAWINGS WITH FEATURE PROJECTIONS AT CORNERS OF GABLE WALLS AS INDICATED ON PLANS.
- 02 REPLACEMENT SERVICE DELIVERY DOOR WITHIN EXISTING STRUCTURAL OPENING COMPRISING INSULATED UP AND OVER DOORS WITH PPC METAL FRAME AND MIXTURE OF TRANSLUCENT AND PPC METAL PANELS TO SECTIONAL DOOR
- 03 NEW WINDOWS COMPRISING PPC ALUMINIUM FRAMED WINDOW SYSTEM WITH MIXTURE OF FIXED AND OPENING GLAZED LIGHTS AND PPC ALUMINIUM INSULATED METAL PANEL. NEW STEEL LINTELS INSTALLED [STRUCTURAL ENGINEER TO ADVISE] AND PPC METAL EXTERNAL SECURITY SHUTTERS REQUIRED.
- 04 REPLACEMENT DOORS WITHIN EXISTING STRUCTURAL OPENING COMPRISING PPC METAL FRAMED DOORS WITH MATCHING DOOR. PPC METAL SECURITY DOOR [SECURE BY DESIGN]
- 05 REPLACEMENT DOORS WITHIN EXISTING STRUCTURAL OPENING COMPRISING PPC METAL FRAME WITH
- MATCHING DOOR AND DOUBLE GLAZED VISION PANELS. PPC METAL EXTERNAL SECURITY SHUTTERS.
- 06 HIDDEN GUTTER DETAIL. BELOW GROUND DRAINAGE GULLY POSITIONS TO BE ADJUSTED TO SUIT.

07 COMPOSITE CLADDING ROOF PANELS WITH PROFILED PATTERN WITHIN EACH MODULE, CLAD OVER EXISTING

BUILDING STRUCTURE WITH INTEGRATED ROOFLIGHTS WITH MATCHING PROFILE AS SHOWN ON ROOF PLAN.

- 08 UNIT IDENTIFICATION NUMBER WITH SPACE FOR TENANT'S SIGNAGE
- 09 NEW SINGLE PLY MEMBRANE ROOF
- 10 NEW METAL PROFILED MESH FENCING AND GATE
- 11 RAMPS AND STEPS TO BE FLAGS INCORPORATING NOSING EDGES WITH BRICK RISERS. STAINLESS STEEL HANDRAILS