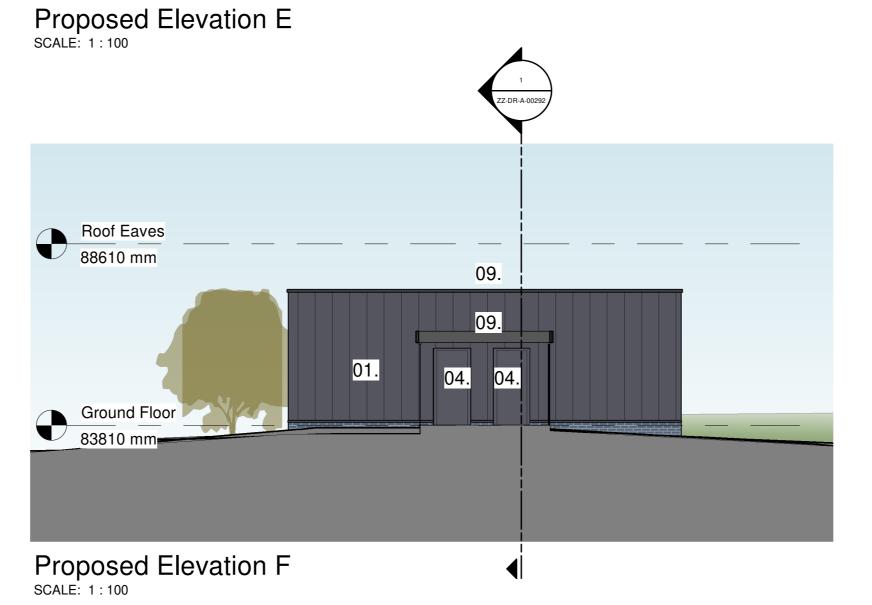

## PROPOSED MATERIALS

- 01 COMPOSITE CLADDING WALL PANELS WITH VERTICAL JOINTS OVER EXISTING BUILDING STRUCTURE WITH NEW BRICK PLINTH AT BASE OF THE WALL. CONTRASTING COLOURS TO ELEVATIONS AS INDICATED ON DRAWINGS WITH FEATURE PROJECTIONS AT CORNERS OF GABLE WALLS AS INDICATED ON PLANS.
- 02 REPLACEMENT SERVICE DELIVERY DOOR WITHIN EXISTING STRUCTURAL OPENING COMPRISING INSULATED UP AND OVER DOORS WITH PPC METAL FRAME AND MIXTURE OF TRANSLUCENT AND PPC METAL PANELS TO SECTIONAL DOOR
- 03 NEW WINDOWS COMPRISING PPC ALUMINIUM FRAMED WINDOW SYSTEM WITH MIXTURE OF FIXED AND OPENING GLAZED LIGHTS AND PPC ALUMINIUM INSULATED METAL PANEL. NEW STEEL LINTELS INSTALLED [STRUCTURAL ENGINEER TO ADVISE] AND PPC METAL EXTERNAL SECURITY SHUTTERS REQUIRED.
- 04 REPLACEMENT DOORS WITHIN EXISTING STRUCTURAL OPENING COMPRISING PPC METAL FRAMED DOORS WITH MATCHING DOOR. PPC METAL SECURITY DOOR [SECURE BY DESIGN]
- 05 REPLACEMENT DOORS WITHIN EXISTING STRUCTURAL OPENING COMPRISING PPC METAL FRAME WITH
- MATCHING DOOR AND DOUBLE GLAZED VISION PANELS. PPC METAL EXTERNAL SECURITY SHUTTERS.
- 06 HIDDEN GUTTER DETAIL. BELOW GROUND DRAINAGE GULLY POSITIONS TO BE ADJUSTED TO SUIT.

07 COMPOSITE CLADDING ROOF PANELS WITH PROFILED PATTERN WITHIN EACH MODULE, CLAD OVER EXISTING

BUILDING STRUCTURE WITH INTEGRATED ROOFLIGHTS WITH MATCHING PROFILE AS SHOWN ON ROOF PLAN.

- 08 UNIT IDENTIFICATION NUMBER WITH SPACE FOR TENANT'S SIGNAGE
- 09 NEW SINGLE PLY MEMBRANE ROOF
- 10 NEW METAL PROFILED MESH FENCING AND GATE
- 11 RAMPS AND STEPS TO BE FLAGS INCORPORATING NOSING EDGES WITH BRICK RISERS. STAINLESS STEEL HANDRAILS