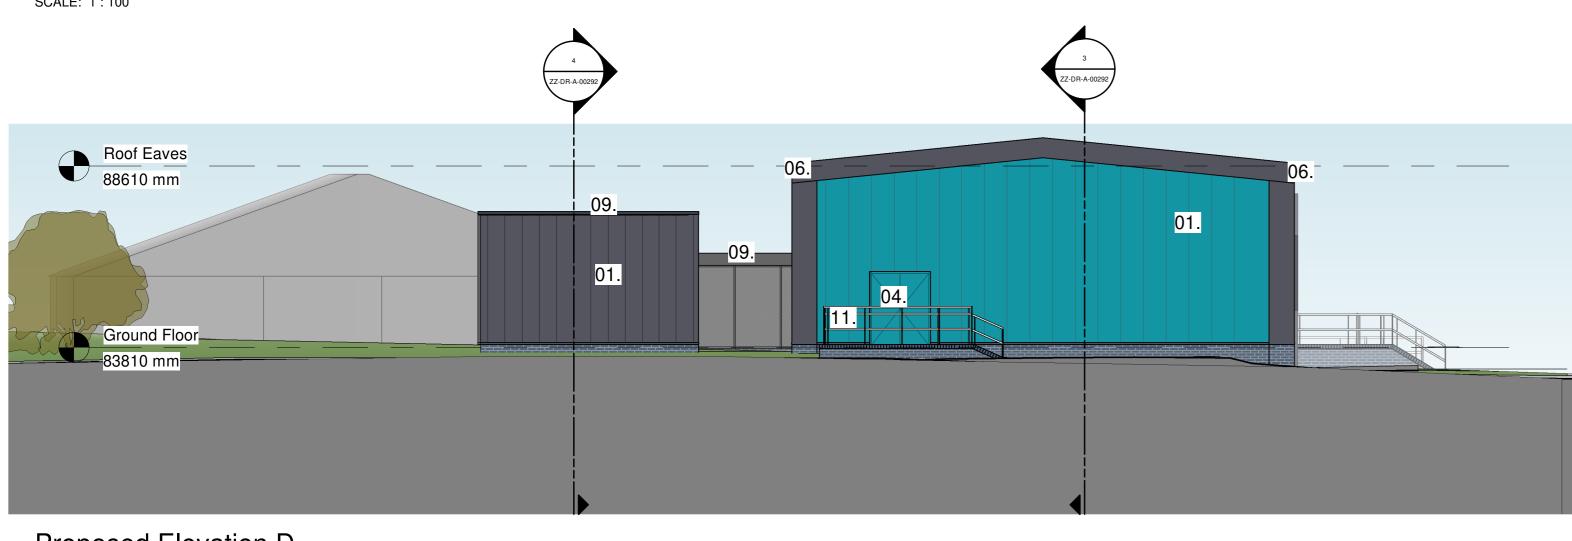

## PROPOSED MATERIALS

- 01 COMPOSITE CLADDING WALL PANELS WITH VERTICAL JOINTS OVER EXISTING BUILDING STRUCTURE WITH NEW BRICK PLINTH AT BASE OF THE WALL. CONTRASTING COLOURS TO ELEVATIONS AS INDICATED ON DRAWINGS WITH FEATURE PROJECTIONS AT CORNERS OF GABLE WALLS AS INDICATED ON PLANS.
- 02 REPLACEMENT SERVICE DELIVERY DOOR WITHIN EXISTING STRUCTURAL OPENING COMPRISING INSULATED UP AND OVER DOORS WITH PPC METAL FRAME AND MIXTURE OF TRANSLUCENT AND PPC METAL PANELS TO SECTIONAL DOOR
- 03 NEW WINDOWS COMPRISING PPC ALUMINIUM FRAMED WINDOW SYSTEM WITH MIXTURE OF FIXED AND OPENING GLAZED LIGHTS AND PPC ALUMINIUM INSULATED METAL PANEL. NEW STEEL LINTELS INSTALLED [STRUCTURAL ENGINEER TO ADVISE] AND PPC METAL EXTERNAL SECURITY SHUTTERS REQUIRED.
- 04 REPLACEMENT DOORS WITHIN EXISTING STRUCTURAL OPENING COMPRISING PPC METAL FRAMED DOORS WITH MATCHING DOOR. PPC METAL SECURITY DOOR [SECURE BY DESIGN]
- 05 REPLACEMENT DOORS WITHIN EXISTING STRUCTURAL OPENING COMPRISING PPC METAL FRAME WITH
- MATCHING DOOR AND DOUBLE GLAZED VISION PANELS. PPC METAL EXTERNAL SECURITY SHUTTERS.
- 06 HIDDEN GUTTER DETAIL. BELOW GROUND DRAINAGE GULLY POSITIONS TO BE ADJUSTED TO SUIT.

07 COMPOSITE CLADDING ROOF PANELS WITH PROFILED PATTERN WITHIN EACH MODULE, CLAD OVER EXISTING

BUILDING STRUCTURE WITH INTEGRATED ROOFLIGHTS WITH MATCHING PROFILE AS SHOWN ON ROOF PLAN.

- 08 UNIT IDENTIFICATION NUMBER WITH SPACE FOR TENANT'S SIGNAGE
- 09 NEW SINGLE PLY MEMBRANE ROOF
- 10 NEW METAL PROFILED MESH FENCING AND GATE
- 11 RAMPS AND STEPS TO BE FLAGS INCORPORATING NOSING EDGES WITH BRICK RISERS. STAINLESS STEEL HANDRAILS