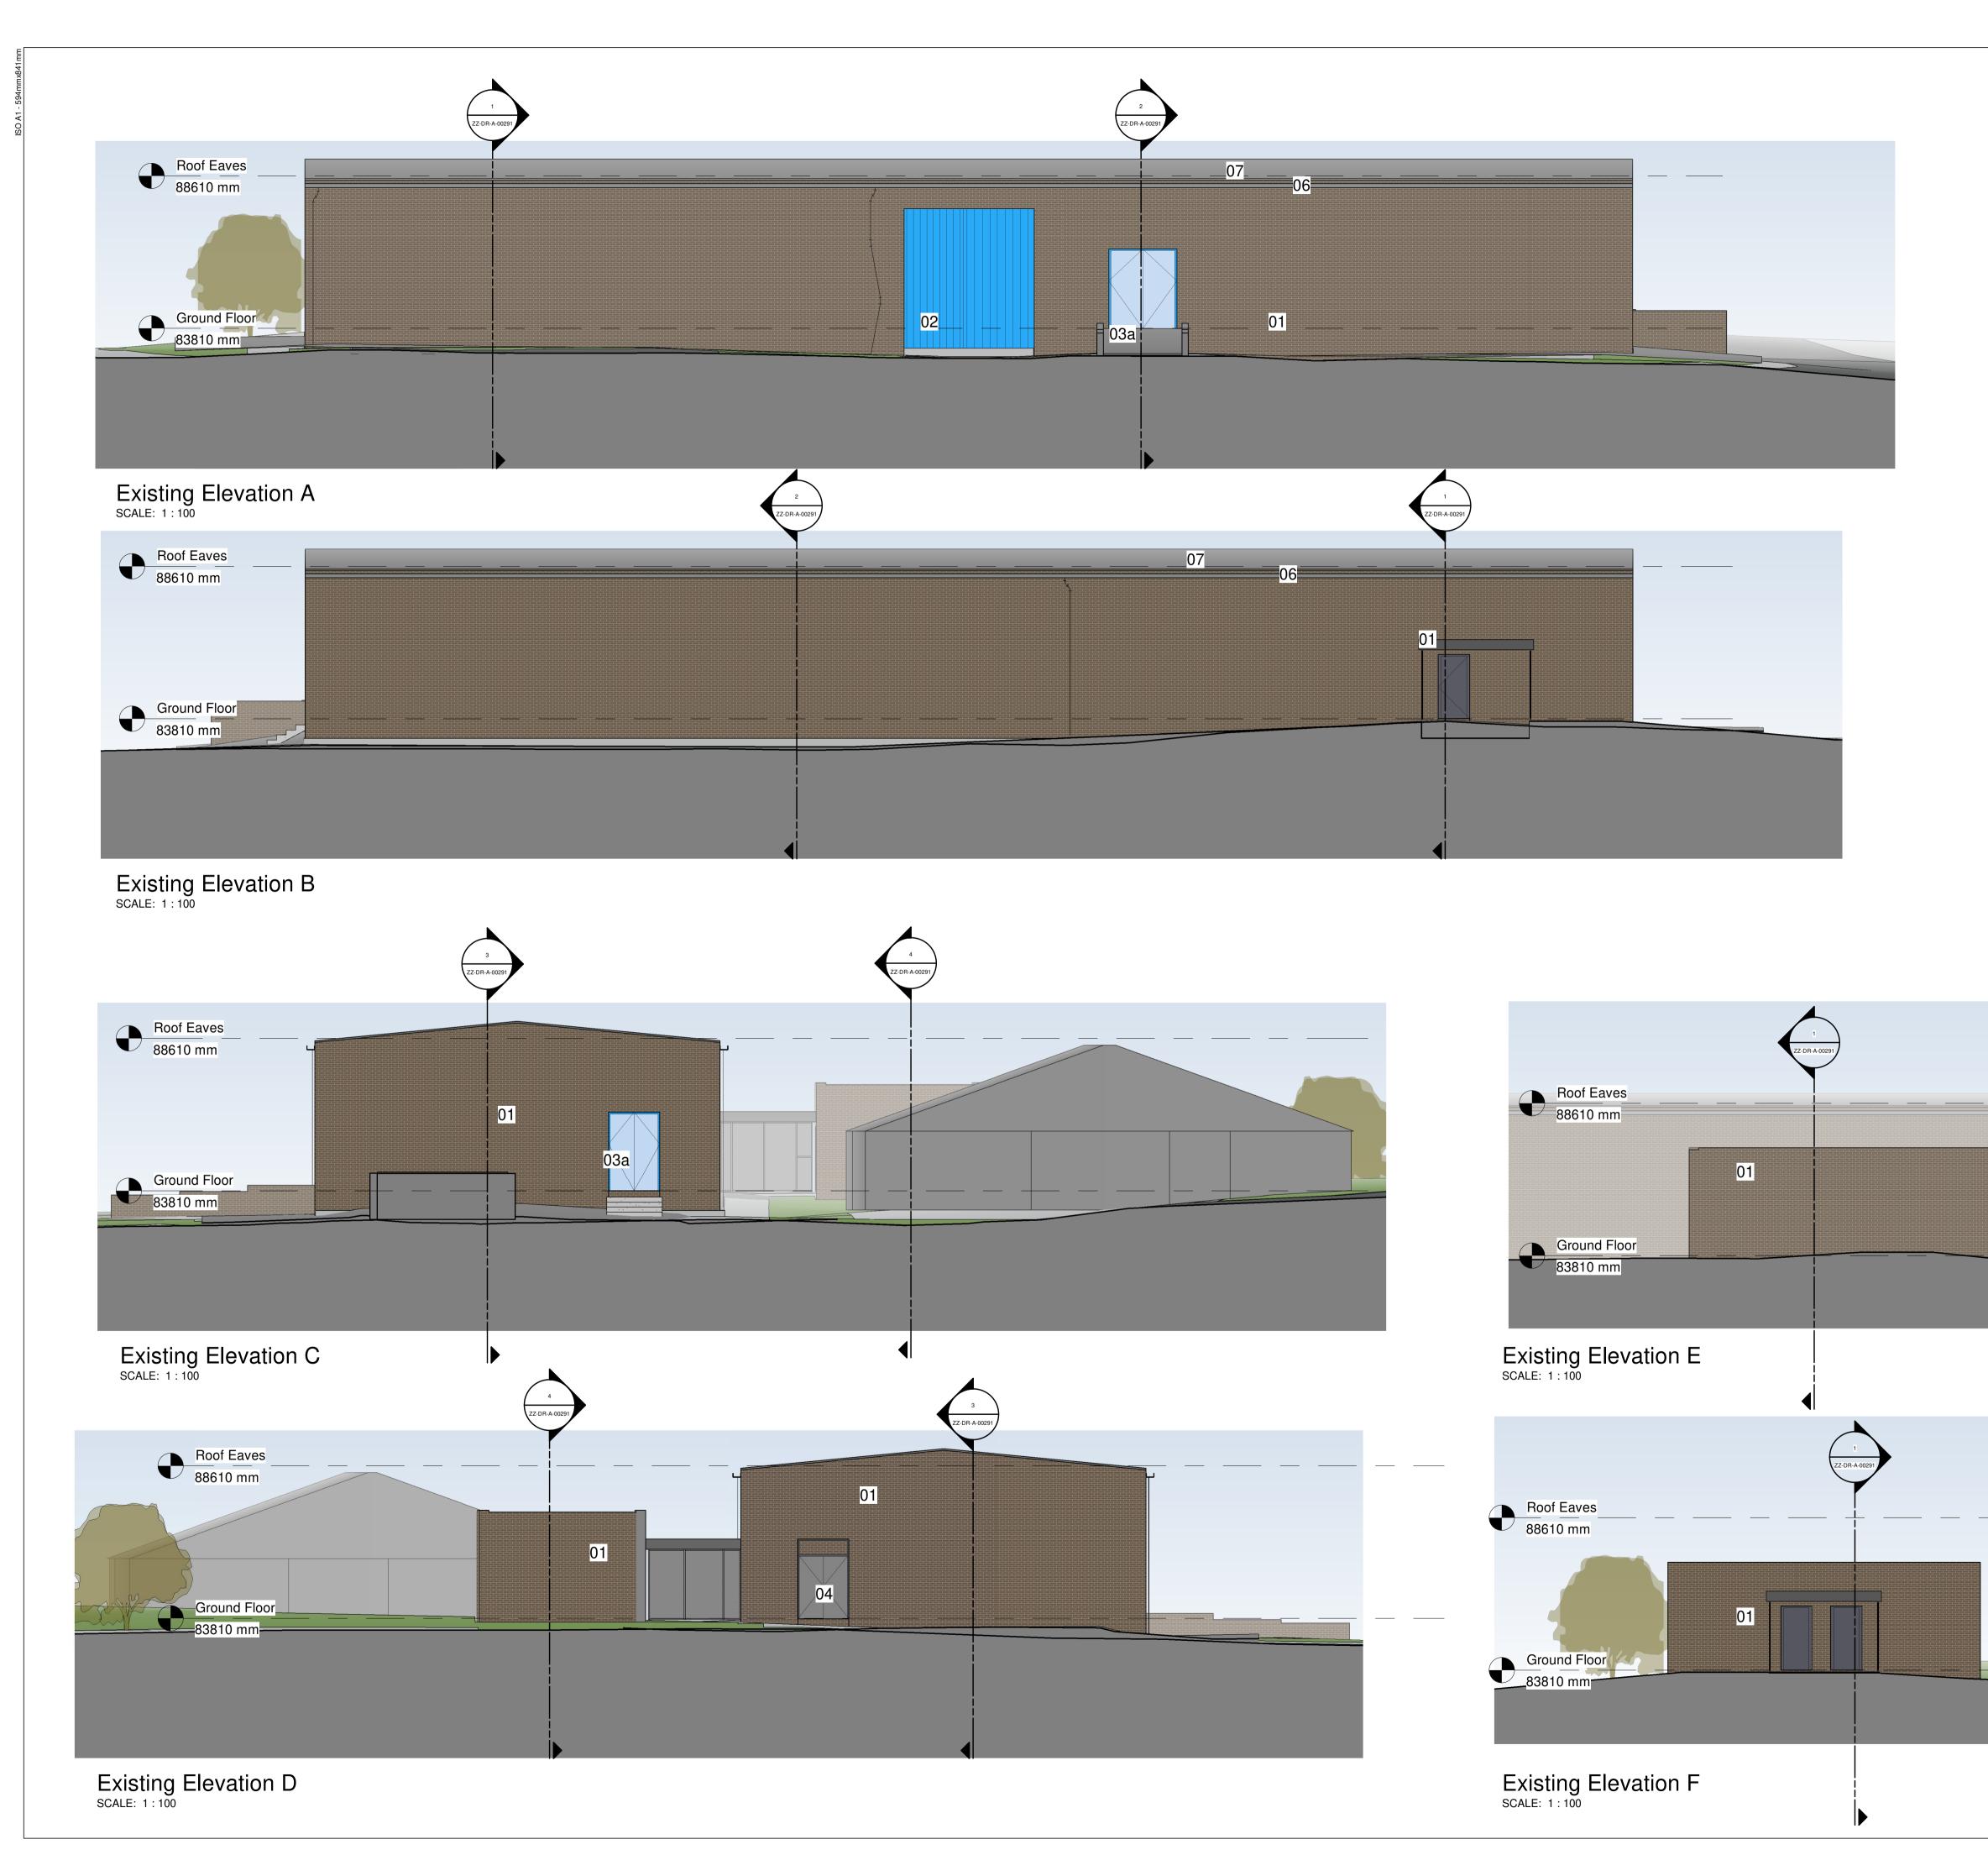

## EXISTING MATERIALS

- 01 BROWN BRICK, EXPOSED CONCRETE LINTELS
- 02 METAL, NON INSULATED FOLDING DOORS
- 03 PAINTED FLUSH TIMBER DOOR
- 04 PAINTED FLUSH TIMBER DOOR WITH OVER PANEL
- 06 METAL GUTTERS AND DOWNPIPES
- 07 CORRUGATED METAL ROOF COVERING