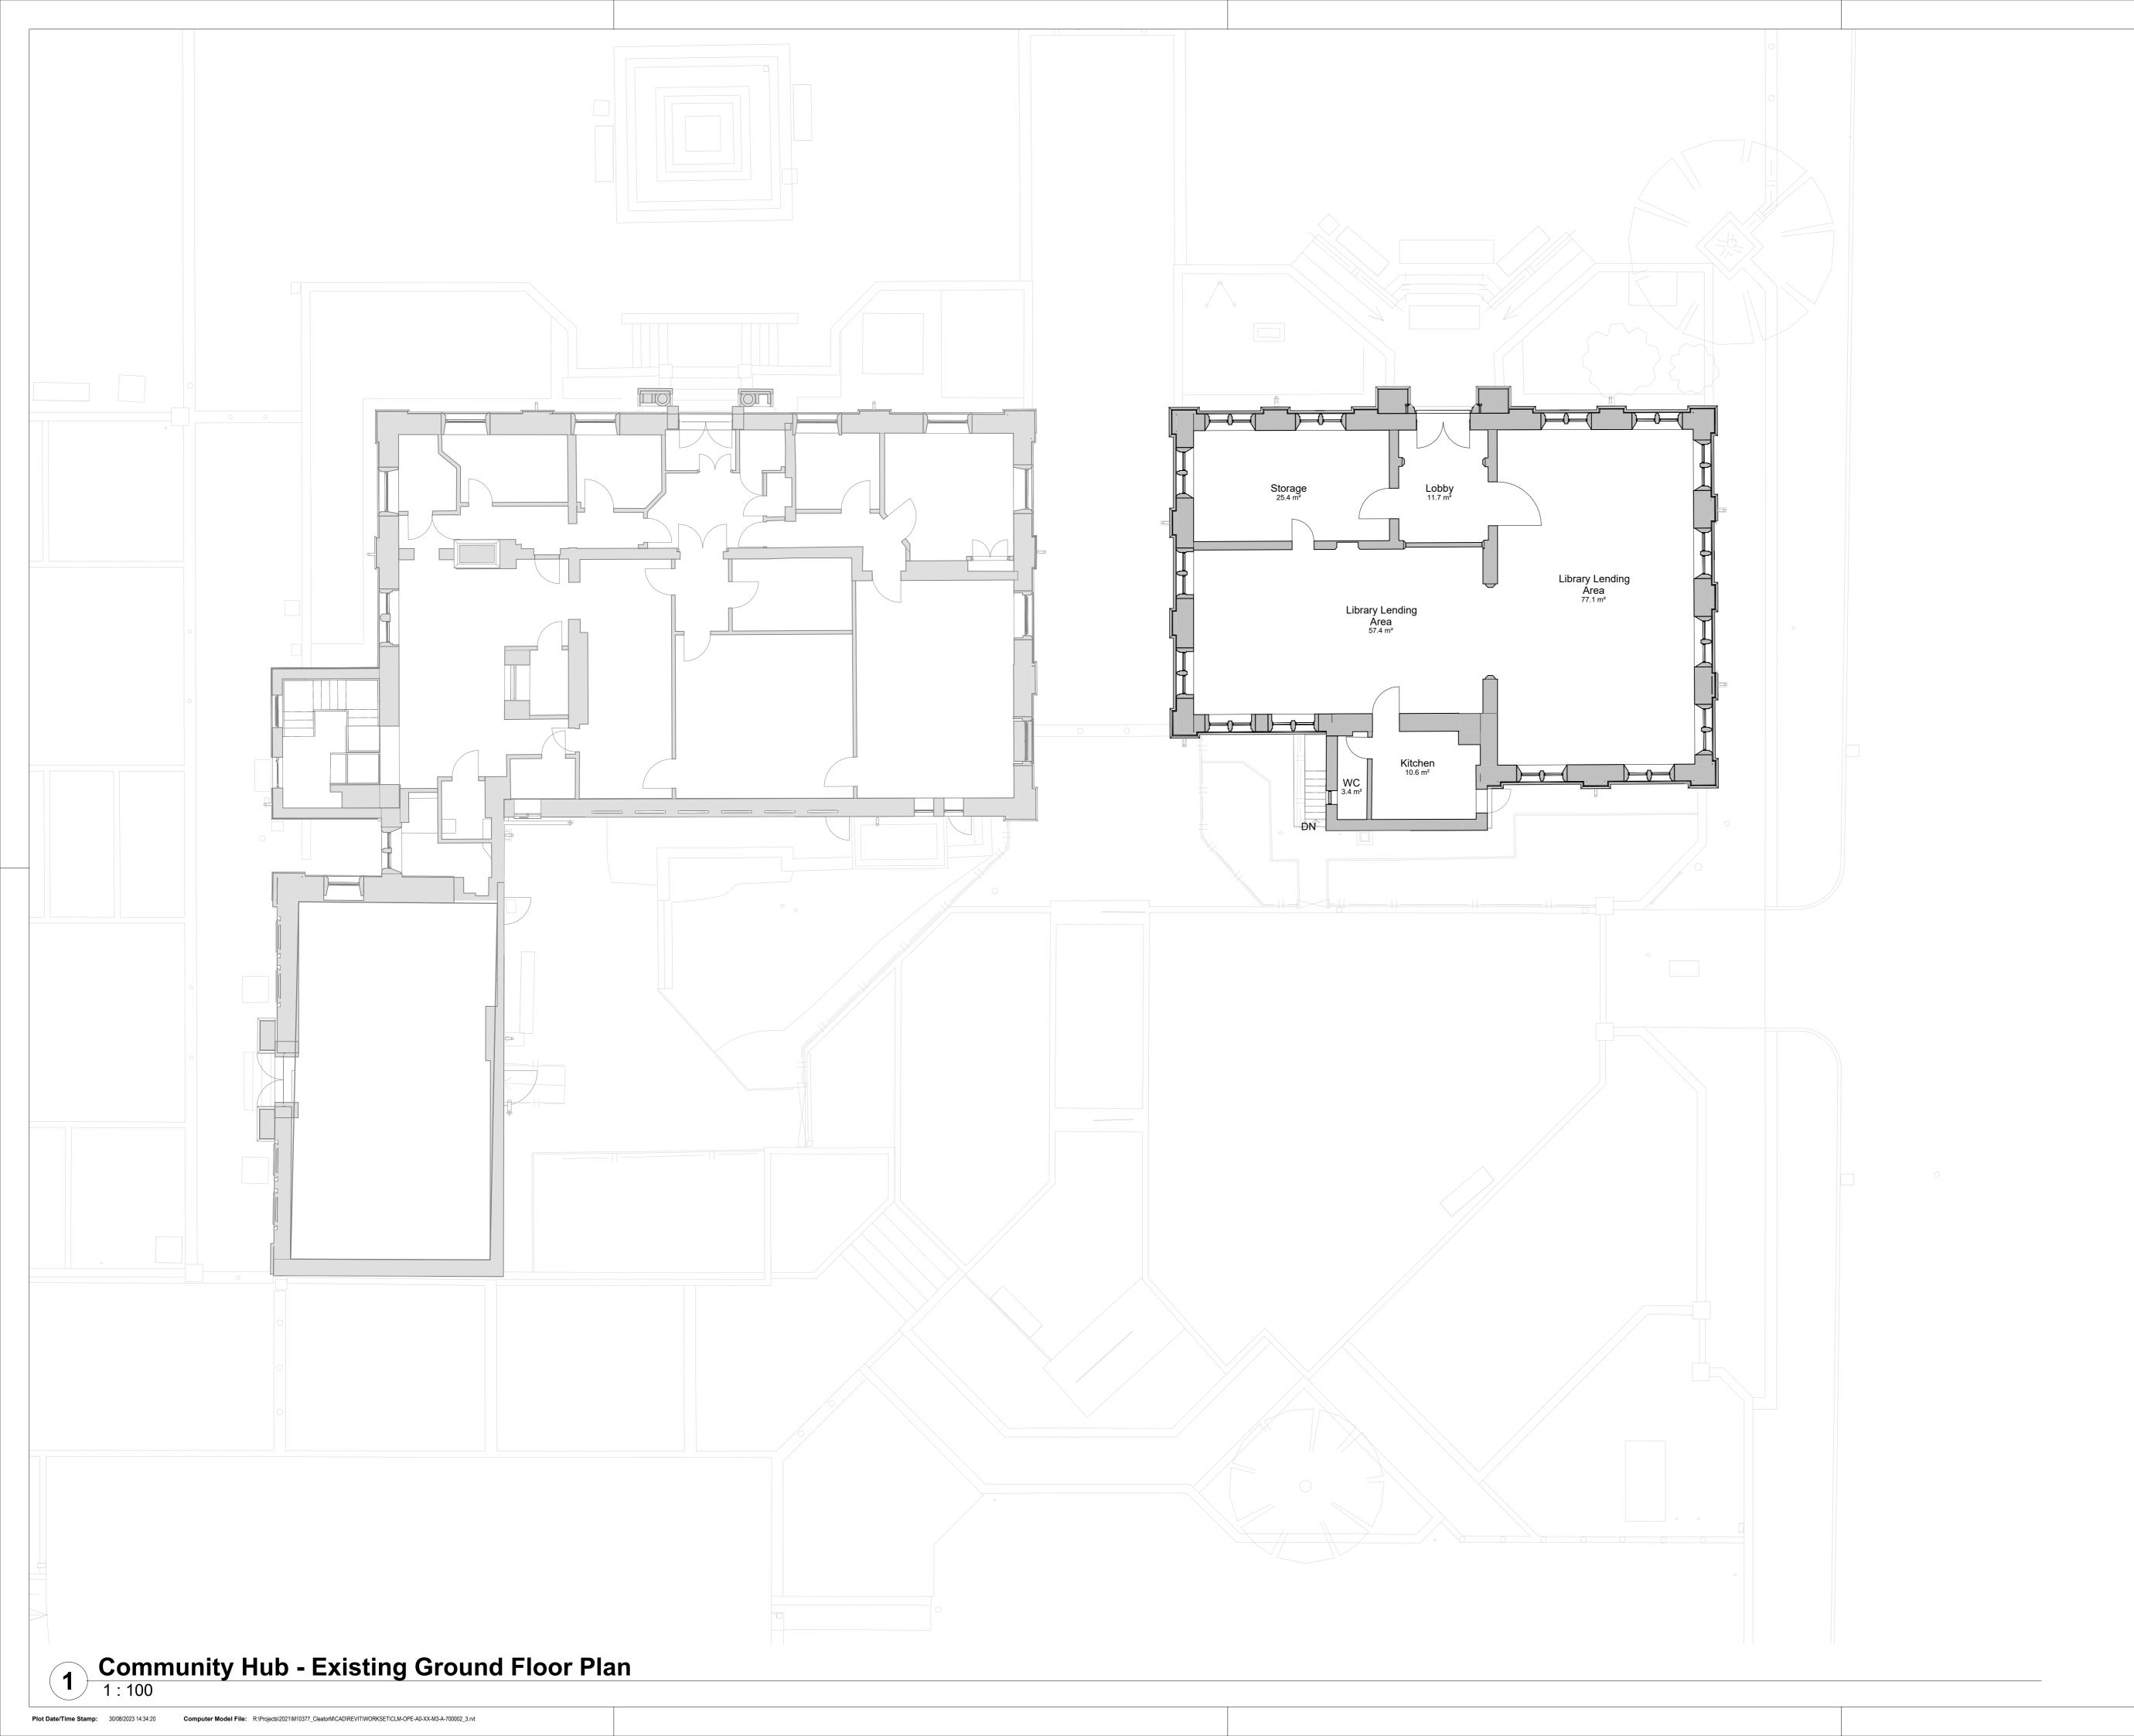

MANCHESTER 3rd Floor | 86 Princess Street | Manchester | M1 6NG t 0161 696 7550 w optimisedenvironments.com

**Cumberland Council** PROJECT

**Revitalised Town** 

OPEN PROJECT NUMBER M10377

Community Hub

**Existing Ground Floor Plan** 

|  | Sheet Purpose FOR PLANNING |          |         |    |                     |    |    |
|--|----------------------------|----------|---------|----|---------------------|----|----|
|  | Scale                      | e (@ A1) | 1:100   |    | Issue Date 18/01/23 |    | 3  |
|  | Ву                         | AS       | Checked | KB | Approved            | DF |    |
|  | DRAWING NUMBER             |          |         |    |                     |    | RE |
|  | CLM-OPE-A0-GF-DR-A-300201  |          |         |    |                     |    | 0  |