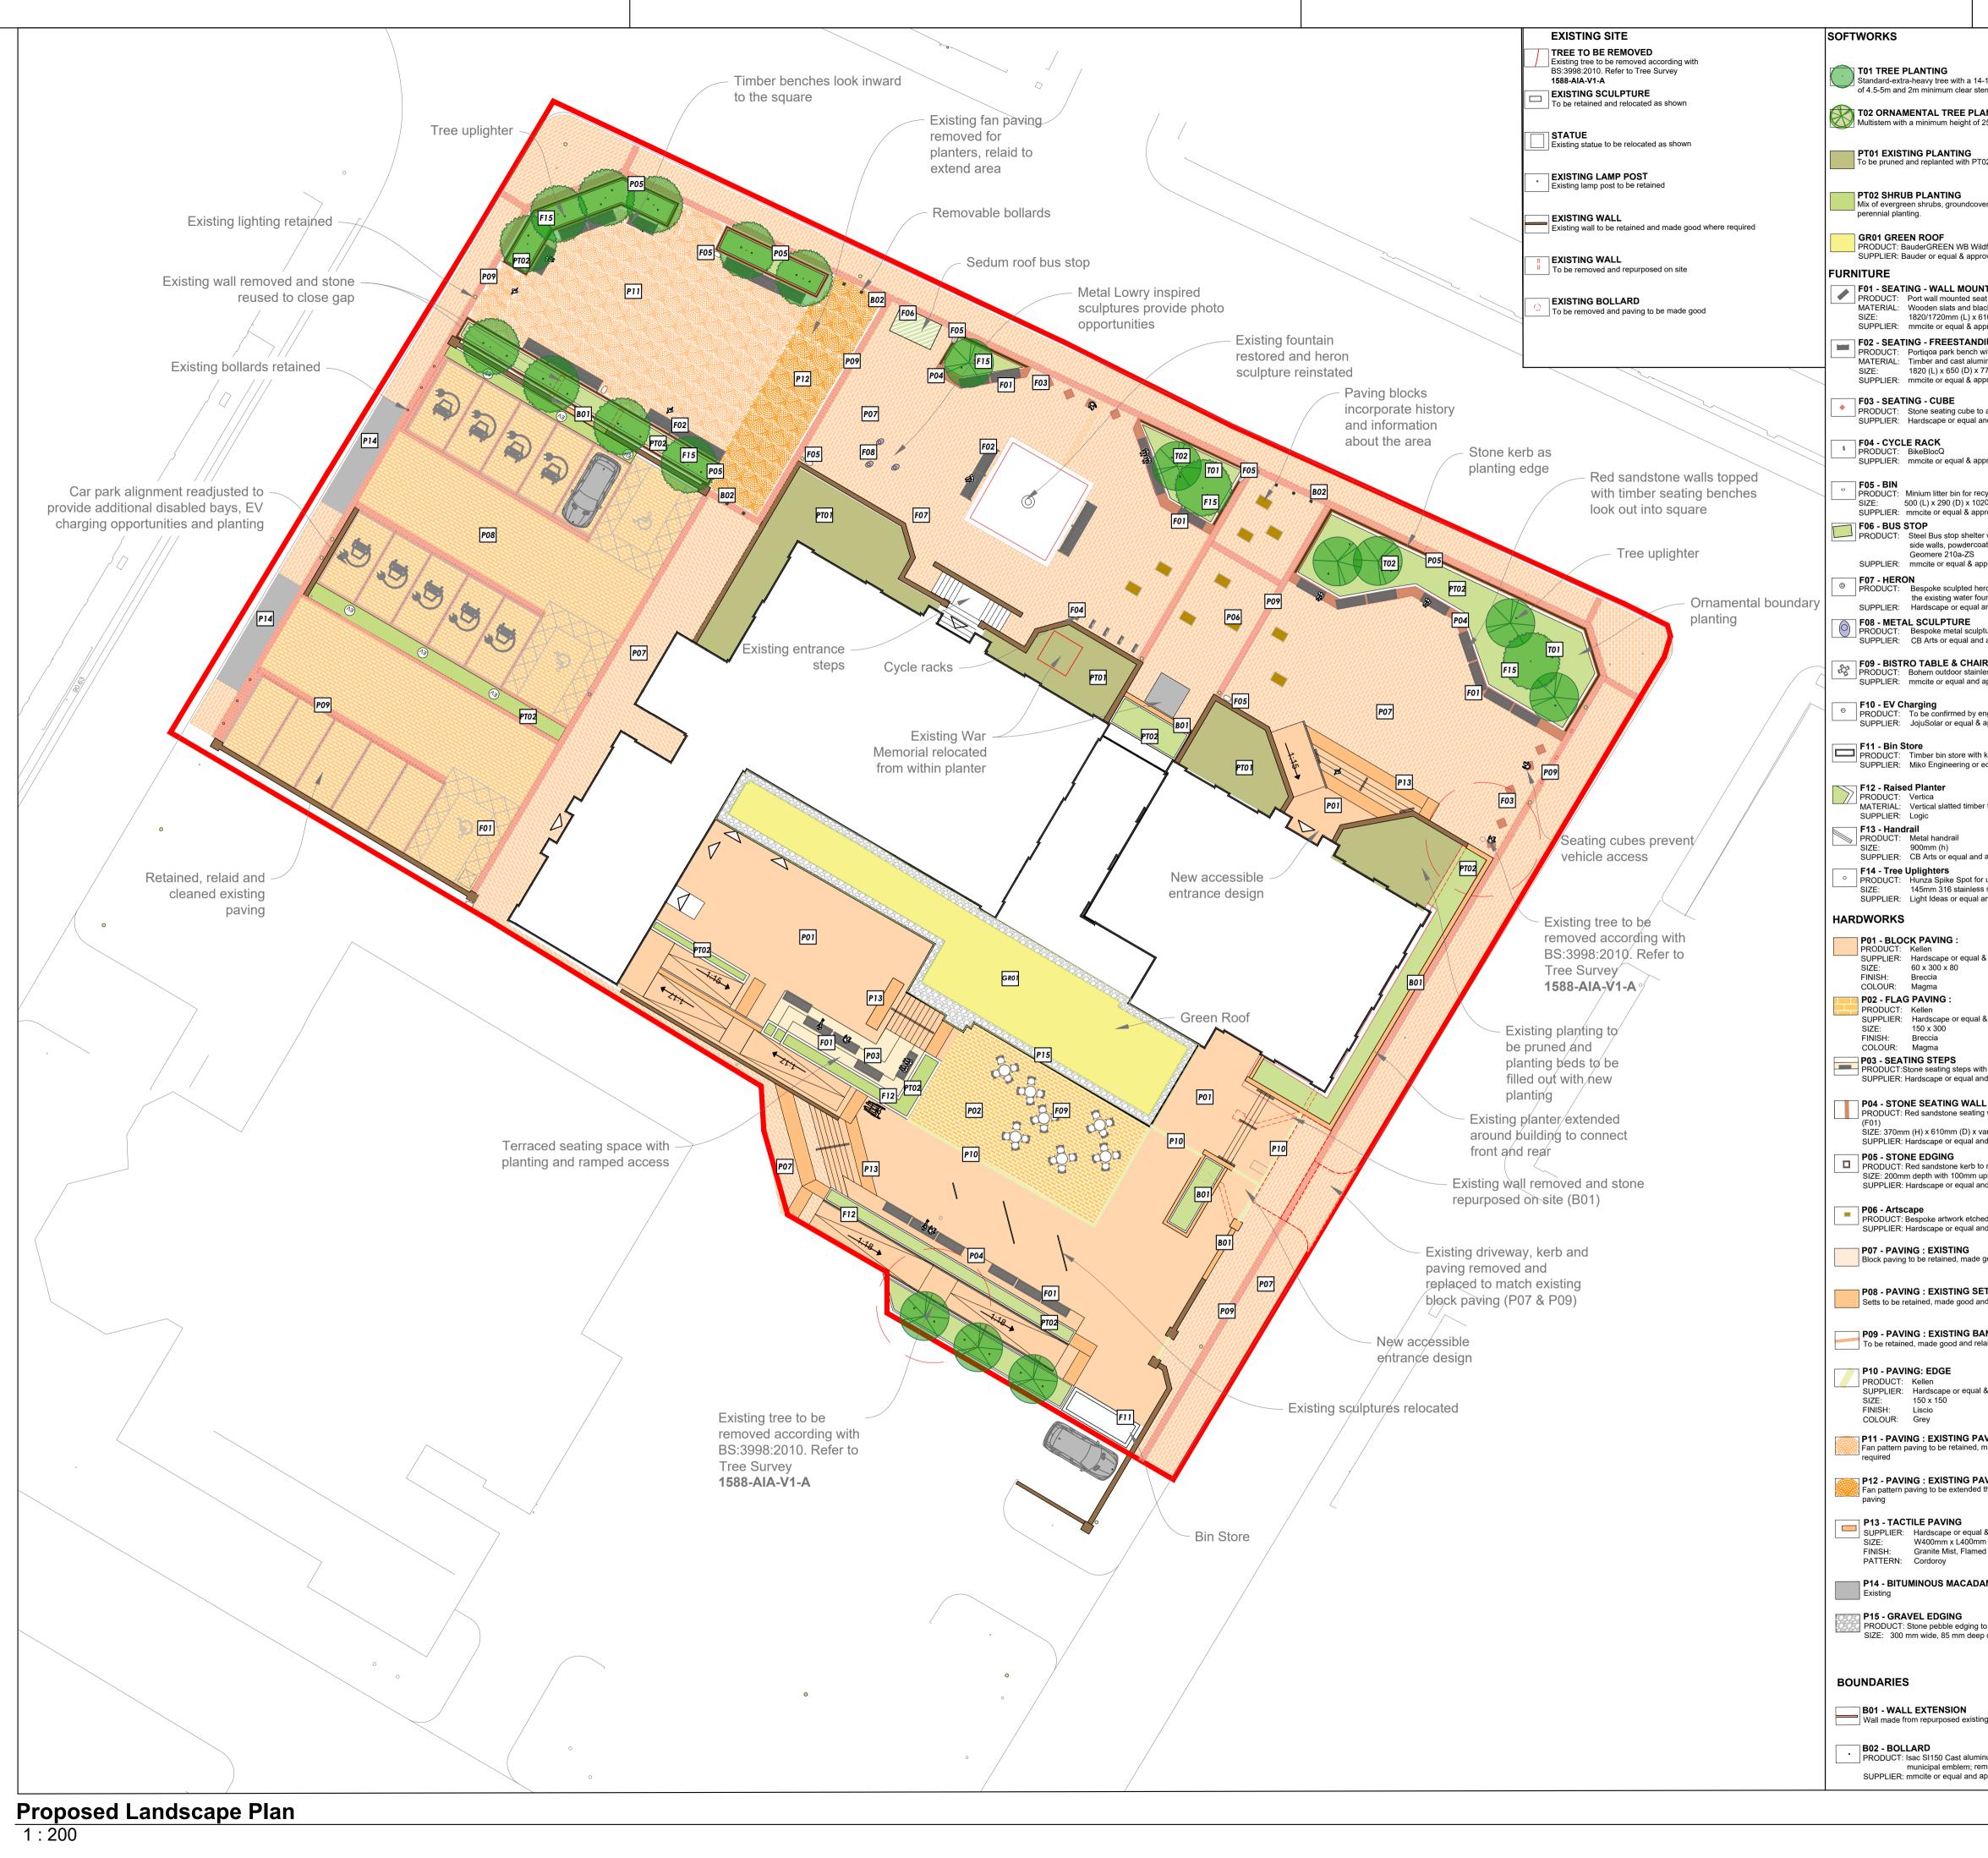

Plot Date/Time Stamp: 30/08/2023 09:54:11 Computer Model File: "R:\Projects\2021\M10377\_CleatorMICAD\AUTOCAD\SHEETS\CLM-OPE-00-ZZ-DR-L-910001.dwg"

| 16cm girth, minimum height<br>m.<br>I <b>NTING</b><br>250-300cm.                       | 2.<br>3.                             | 5:<br>This drawing is to be read in conjunction with all other drawin<br>specifications.                                                                                                                                                                      |
|----------------------------------------------------------------------------------------|--------------------------------------|---------------------------------------------------------------------------------------------------------------------------------------------------------------------------------------------------------------------------------------------------------------|
| m.<br>NTING                                                                            | 2.<br>3.                             | apounuanulis.                                                                                                                                                                                                                                                 |
|                                                                                        |                                      | Do not scale off this drawing. Written dimensions to be taken<br>Any discrepancies found between this drawing and other draw<br>specifications in the construction documents must be referred                                                                 |
|                                                                                        | 4.<br>5.                             | Landscape Architect prior to work commencing.<br>This drawing must not be copied in whole or in part without pi<br>consent of Optimised Environments Ltd.<br>Survey information is based upon aspect surveyors Topograp<br>Survey.                            |
| 12                                                                                     | 6.                                   | In the context of Construction (Design & Management) Regul<br>and through continual risk assessment and monitoring there a<br>no identified significant residual risks shown on this drawing i<br>design, construction and maintenance of the proposed lands: |
| r and herbacaeous                                                                      |                                      | Ongoing risk management procedures will monitor detail desi<br>construction and management.<br>Paving hatches shown on the drawing are indicative only.                                                                                                       |
|                                                                                        |                                      |                                                                                                                                                                                                                                                               |
| ower Blanket System<br>red                                                             |                                      |                                                                                                                                                                                                                                                               |
| TED BENCH<br>and backrest<br>k cast aluminium structure<br>0mm (D) x 460mm(H)<br>roved |                                      |                                                                                                                                                                                                                                                               |
| NG BENCH<br>h backrest and armrest<br>ium<br>0 (H)<br>oved                             |                                      |                                                                                                                                                                                                                                                               |
| ct as barrier<br>approved                                                              |                                      |                                                                                                                                                                                                                                                               |
| oved                                                                                   |                                      |                                                                                                                                                                                                                                                               |
| cling MIU115t_fsc<br>(H)<br>oved                                                       |                                      |                                                                                                                                                                                                                                                               |
| vith tempered glass rear and<br>ed steel and a green roof<br>roved                     |                                      |                                                                                                                                                                                                                                                               |
| n to be fixed to the top of<br>tain<br>d approved                                      |                                      |                                                                                                                                                                                                                                                               |
| re of Lowry 'matchstick man'<br>pproved                                                |                                      |                                                                                                                                                                                                                                                               |
| S<br>ss steel chair and table set<br>pproved                                           |                                      |                                                                                                                                                                                                                                                               |
| neer<br>proved                                                                         | Rev<br>01                            | Description 23                                                                                                                                                                                                                                                |
| y code lock system<br>ial & approved                                                   |                                      |                                                                                                                                                                                                                                                               |
| cia to match building                                                                  |                                      |                                                                                                                                                                                                                                                               |
| proved                                                                                 |                                      |                                                                                                                                                                                                                                                               |
| olighting trees & planting<br>eel spike                                                |                                      |                                                                                                                                                                                                                                                               |
| d approved                                                                             |                                      |                                                                                                                                                                                                                                                               |
|                                                                                        |                                      |                                                                                                                                                                                                                                                               |
| approved                                                                               |                                      |                                                                                                                                                                                                                                                               |
| pproved                                                                                |                                      |                                                                                                                                                                                                                                                               |
|                                                                                        |                                      |                                                                                                                                                                                                                                                               |
| mounted benches (F01)<br>approved                                                      |                                      |                                                                                                                                                                                                                                                               |
| vall with mounted benches                                                              |                                      |                                                                                                                                                                                                                                                               |
| es (L)<br>approved                                                                     |                                      |                                                                                                                                                                                                                                                               |
| tain planting<br>and                                                                   |                                      |                                                                                                                                                                                                                                                               |
| approved                                                                               |                                      | o Por                                                                                                                                                                                                                                                         |
| /lasercut into paving or metal<br>approved                                             |                                      | e Bar                                                                                                                                                                                                                                                         |
| od and relaid where required                                                           |                                      | 2m 4m 6m 8m 10m                                                                                                                                                                                                                                               |
| TS<br>relaid where required                                                            |                                      | OP                                                                                                                                                                                                                                                            |
| DS                                                                                     |                                      | optimised enviro<br>PART OF SLR                                                                                                                                                                                                                               |
| where required                                                                         |                                      |                                                                                                                                                                                                                                                               |
| approved                                                                               | t 0131 2<br><b>LONDO</b><br>t 0203 9 | 084 4022 w optimisedenvironments.com                                                                                                                                                                                                                          |
| NG<br>de good and relaid where                                                         | t 0161 6                             | IESTER 3rd Floor   86 Princess Street   Manchester   M1 6<br>396 7550 w optimisedenvironments.com                                                                                                                                                             |
| de good and relaid where                                                               |                                      | umberland Council                                                                                                                                                                                                                                             |
| NG<br>ough use of removed                                                              |                                      | ROJECT<br>evitalised Cleator Moor                                                                                                                                                                                                                             |
| pproved<br>D50mm                                                                       | OF                                   | PEN PROJECT NUMBER                                                                                                                                                                                                                                            |
| ROAD                                                                                   |                                      |                                                                                                                                                                                                                                                               |
| reen roof perimeter<br>according to system build up                                    |                                      | posed Landscape Plan                                                                                                                                                                                                                                          |
|                                                                                        |                                      |                                                                                                                                                                                                                                                               |
|                                                                                        |                                      |                                                                                                                                                                                                                                                               |
| vall brick on site                                                                     |                                      | et Purpose<br>R PLANNING                                                                                                                                                                                                                                      |