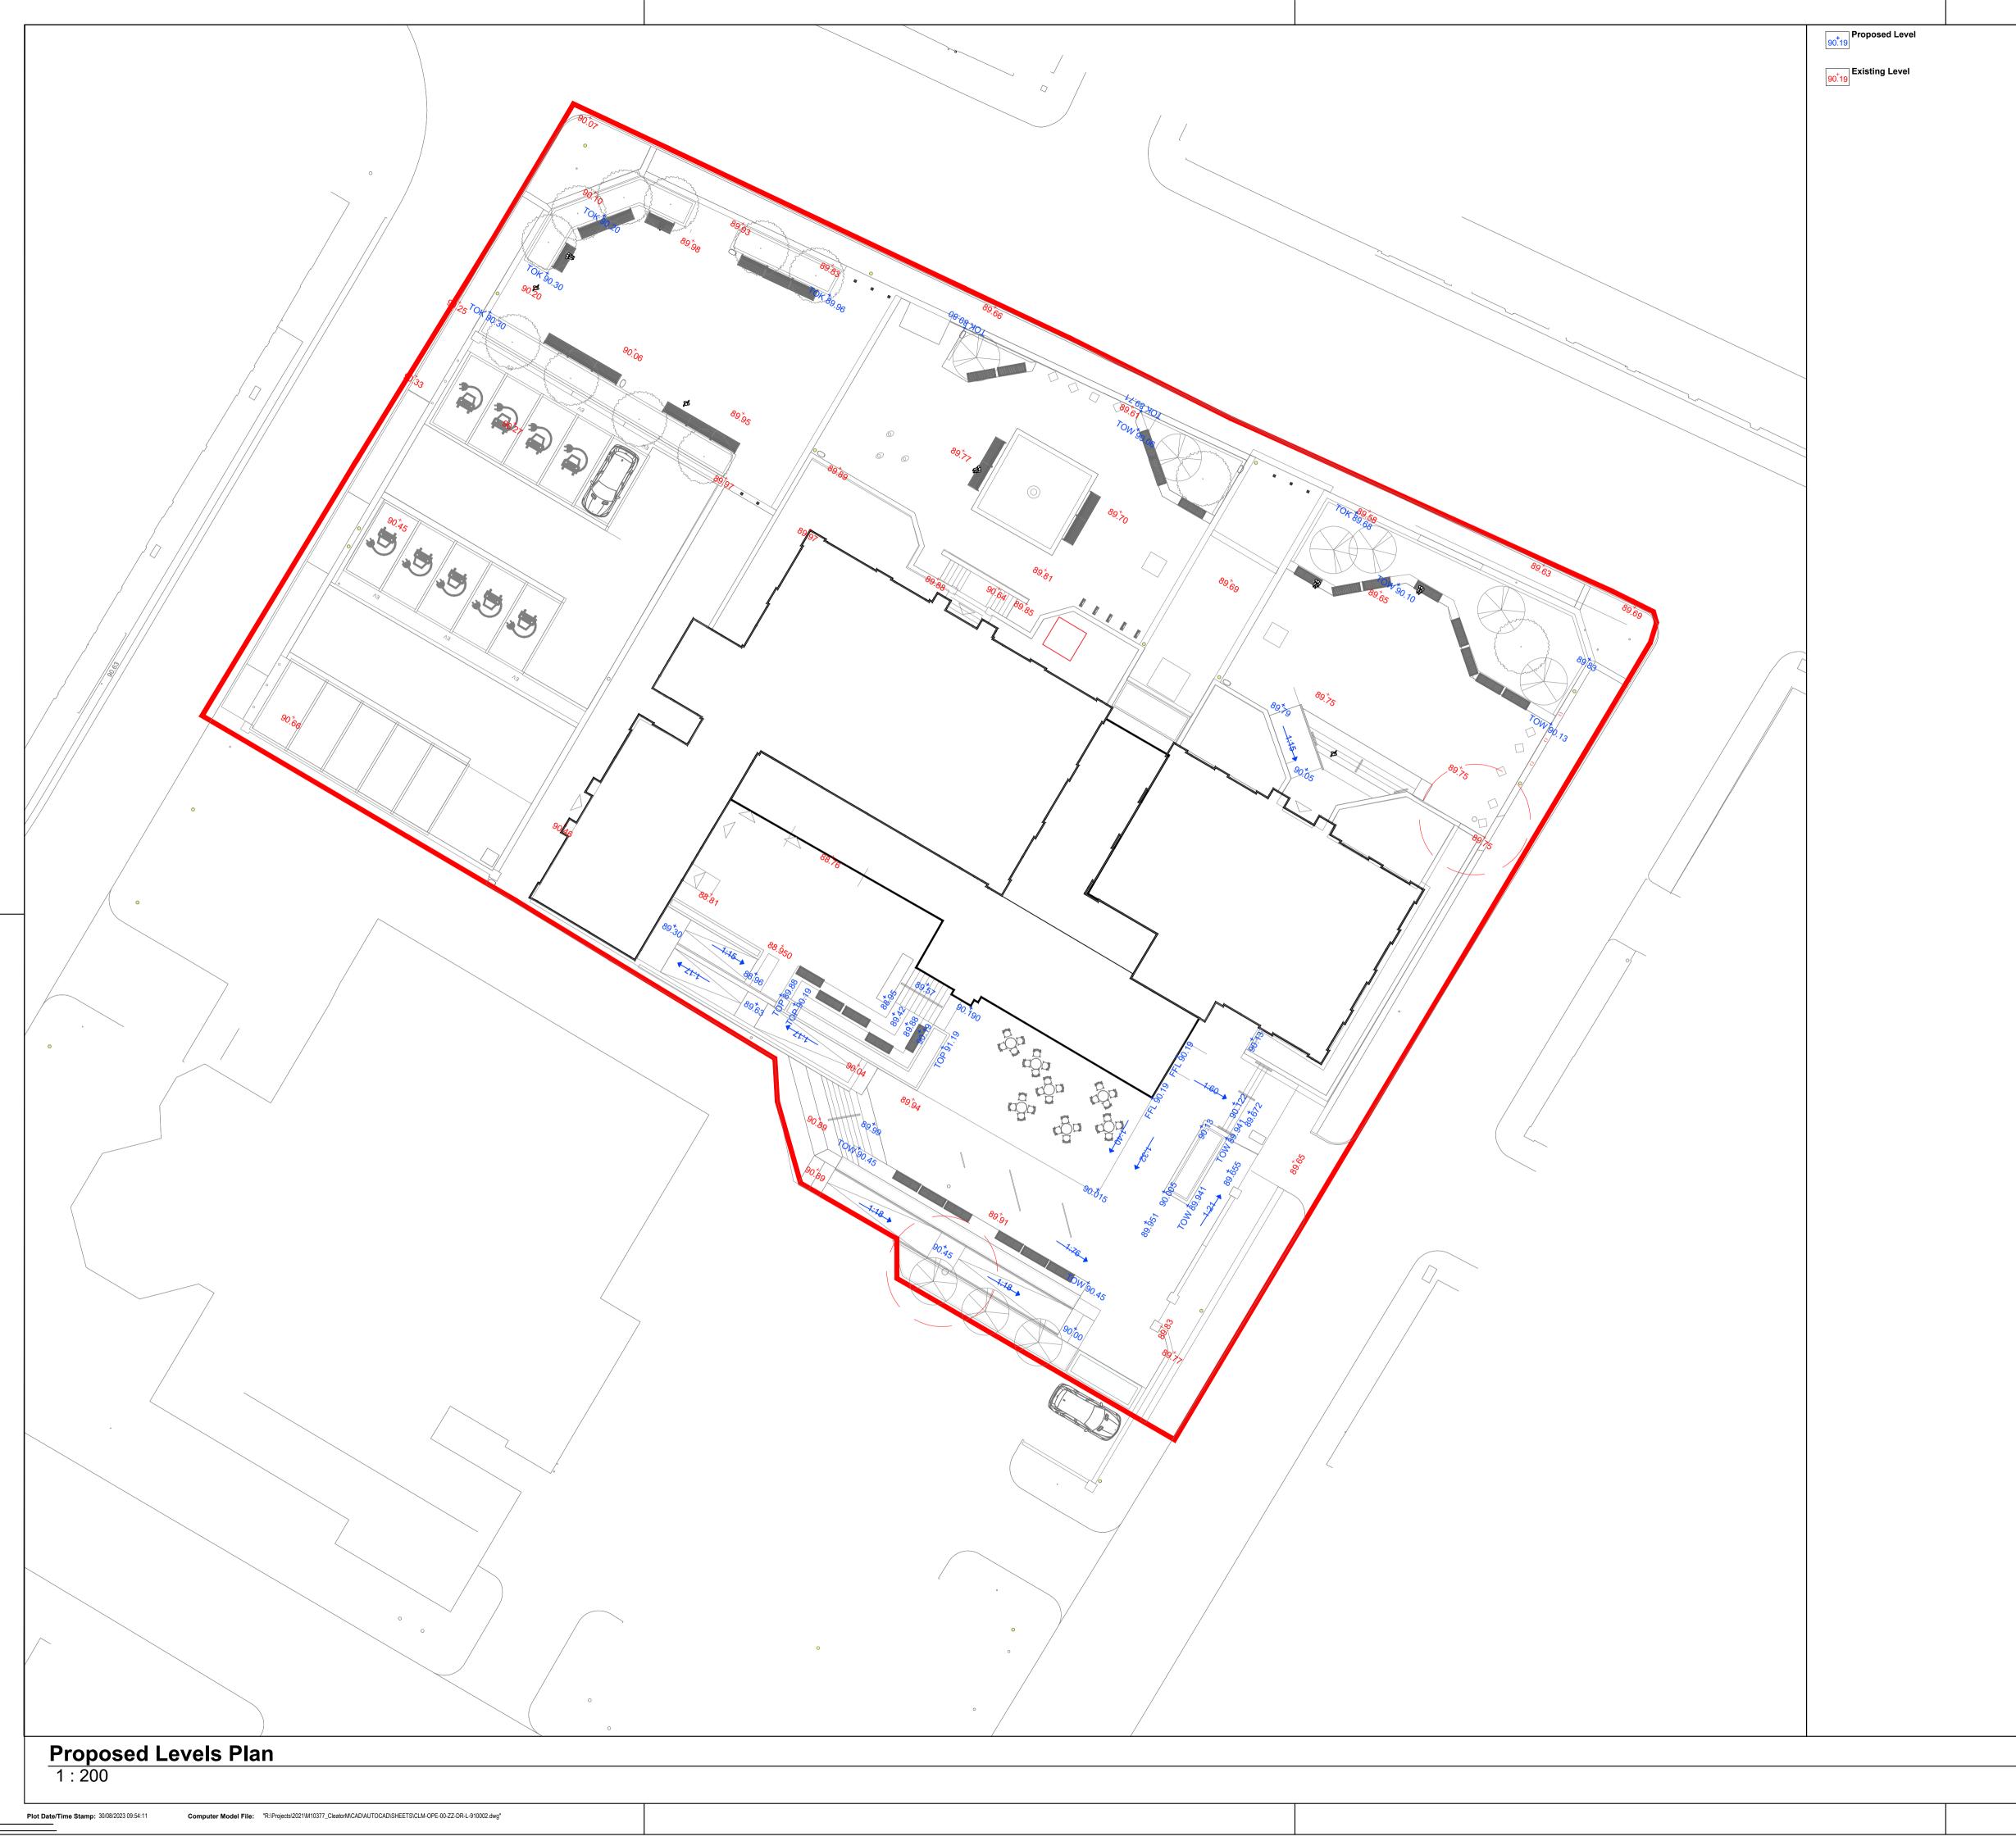

| NOTES:         Description         Date           1.         The drawing is to be read in conjunction with all other drawings and specifications.         Source is the construction documents into the referred to the specification in the construction documents in the better of the drawing and other drawings and specifications in the construction documents in the better of dottings and specifications in the construction documents in the source of dottings and specifications in the construction documents in the source of dottings and specifications in the construction documents in the source of dottings and through contruction documents in the source of the proposed landscape scheme. Orgonal in an angement and monitoring there are presently in distribution is drawing in relation to design