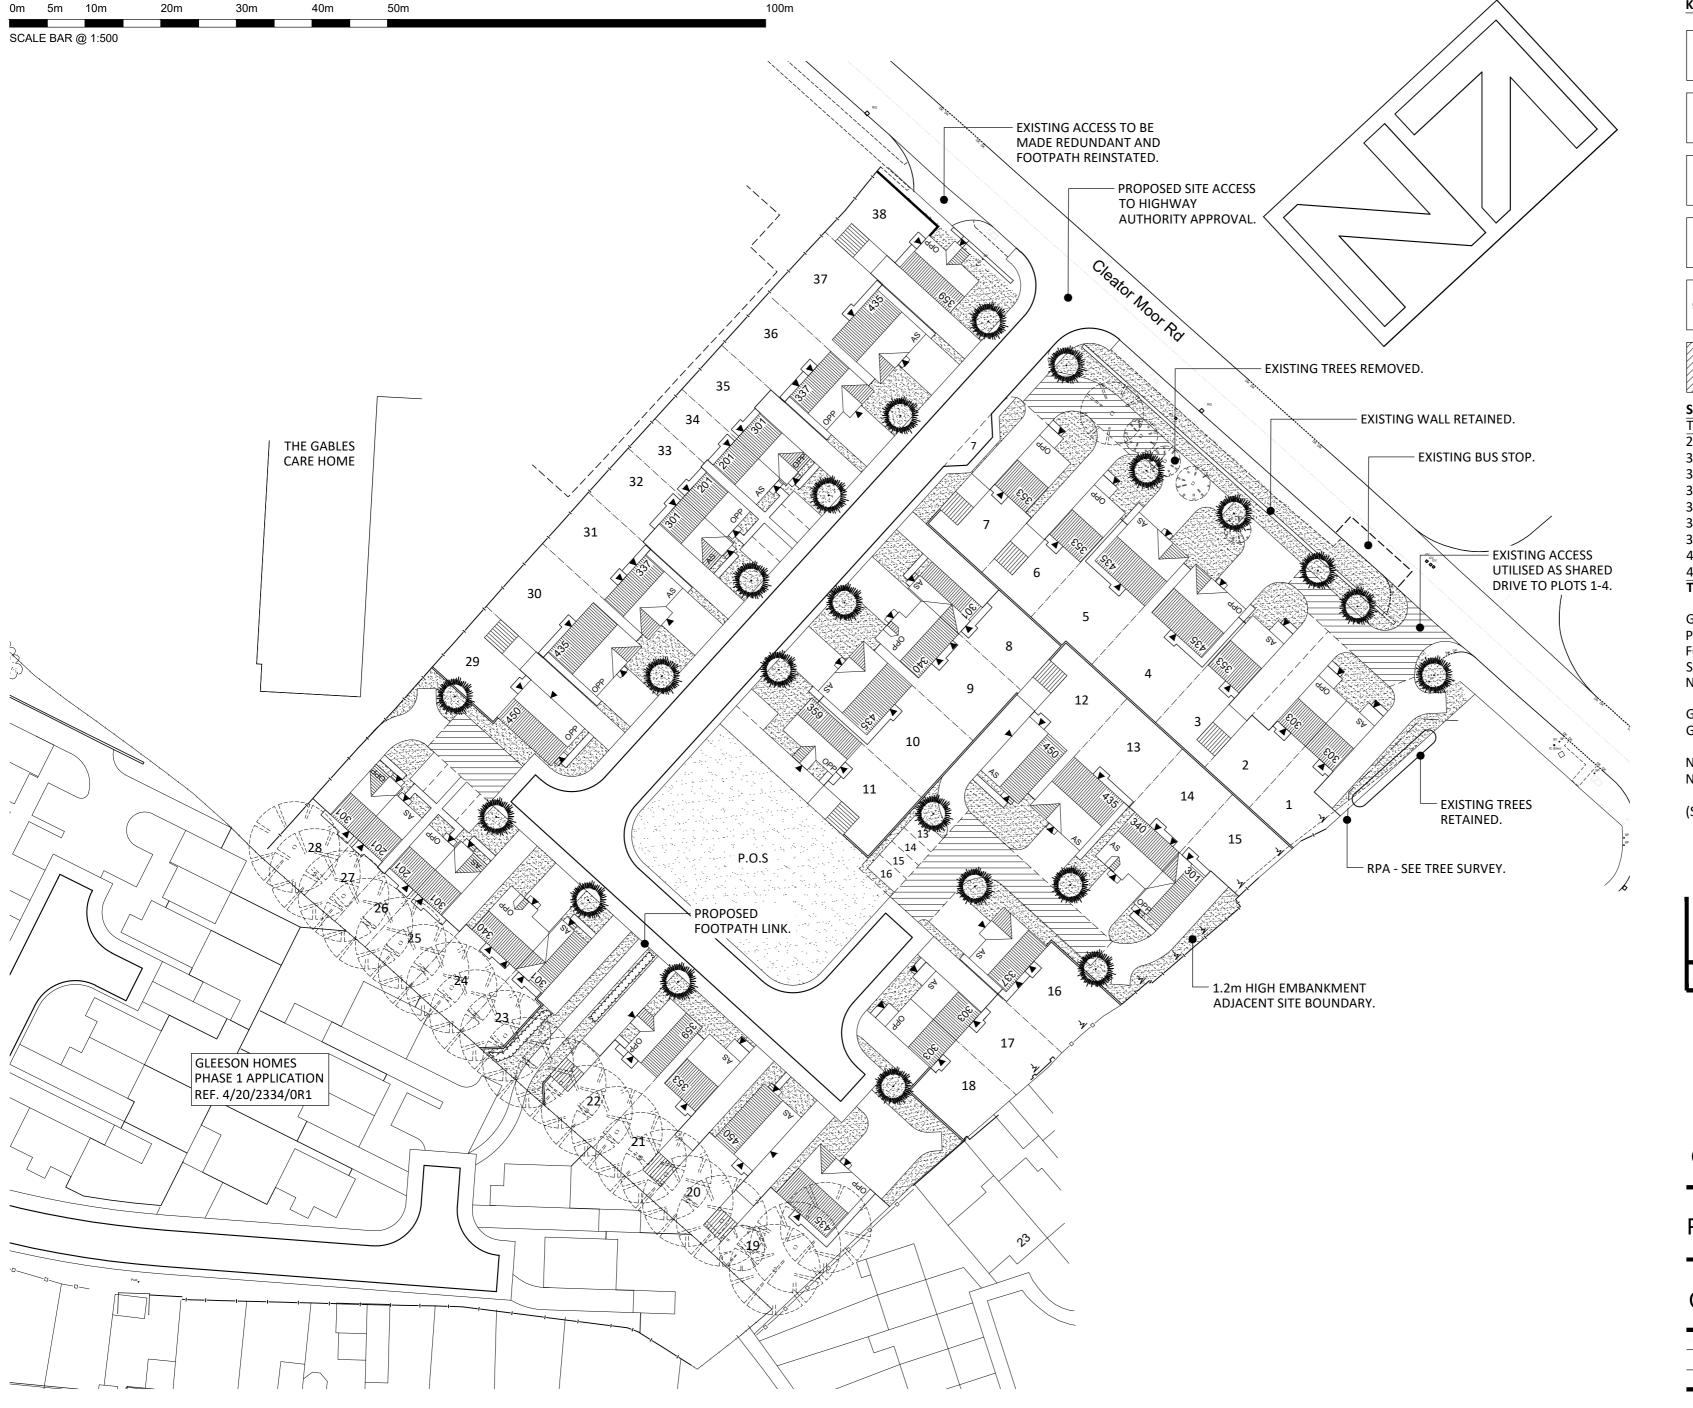

# CLEATOR MOOR ROAD, WHITEHAVEN

#### KEY

1.8m HIGH TIMBER SCREEN FENCE TO SEPARATE DETAIL

1.8m HIGH SCREEN WALL TO SEPARATE DETAIL

PROPOSED TREE PLANTING

EXISTING TREES TO BE REMOVED

SHARED 'AS' AND 'OPP' DRIVE HANDINGS OF HTs

#### SCHEDULE OF ACCOMMODATION

| TOTAL     |     | L 34.6          | 34.697 SO.FT |     |  |
|-----------|-----|-----------------|--------------|-----|--|
|           | 435 | 4 bed detached  | 1221         | 7   |  |
|           | 450 | 4 bed detached  | 1156         | 3   |  |
|           | 359 | 3 bed detached  | 984          | 3   |  |
|           | 337 | 3 bed detached  | 864          | 3   |  |
|           | 353 | 3 bed detached  | 904          | 4   |  |
|           | 340 | 3 bed semi-det. | 839          | 3   |  |
|           | 303 | 3 bed semi-det. | 772          | 4   |  |
|           | 301 | 3 bed semi-det. | 759          | 7   |  |
| 201 2 bed |     | 2 bed semi-det. | 651          | 4   |  |
| TYPE DESC |     | DESCRIPTION     | SQ.FT        | No. |  |

| GROSS SITE AREA P.O.S (634 sq.m) FOOTPATH LINK SINGLE SIDED ROAD NET SITE AREA | 2.98 ACRES<br>0.16 ACRES<br>0.04 ACRES<br>0.07 ACRES<br>2.69 ACRES |
|--------------------------------------------------------------------------------|--------------------------------------------------------------------|
| GROSS DENSITY GROSS FOOTAGE                                                    | 12.75 U.P.A<br>11,643 SQ.FT/ACRE                                   |

**NET DENSITY** 14.13 U.P.A NET FOOTAGE 12,898 SQ.FT/ACRE

(SUBJECT TO SITE SURVEY AND LPA APPROVAL)

| C   | FENCE LINES AMENDED.                | 29.10.21 |
|-----|-------------------------------------|----------|
| B   | ROAD AMENDED TO ENGINEERS COMMENTS. | 11.10.21 |
| A   | DESIGN REVIEW COMMENTS.             | 08.10.21 |
| REV | DESCRIPTION                         |          |

### **GLEESON HOMES & REGENERATION**

DRAWING

PLANNING LAYOUT

## CLEATOR MOOR ROAD, WHITEHAVEN

| SCALE | 1:500@A2 | REV. | С | DRAWING No.   |  |
|-------|----------|------|---|---------------|--|
| DATE  | OCT '21  |      |   | MJG/PL-112    |  |
| DRAWN | TWENTY10 |      |   | 1010071 E 112 |  |