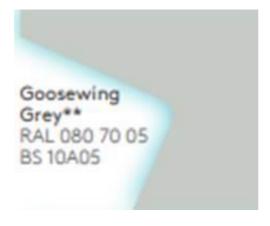

Cladding colours are referenced on page 30 of the DAS.

The proposed wall cladding product is Kingspan KS1000MR (micro-rib) panel – vertically fixed - Core thickness – 80mm Quadcore <u>QuadCore AWP LEC Wall Panel | Kingspan GB</u>

Colour brochure attached for ref

1. Light Grey

Physical Samples of the cladding can be posted to the LPA upon request.