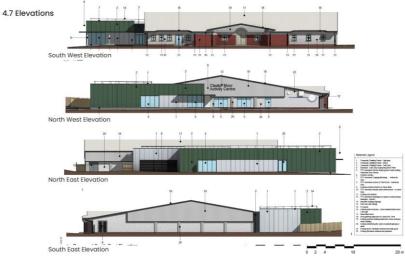

## APPLICATION No: 4/24/2089/0F1

Discharge Condition 8 - No superstructure shall be erected until samples and details of the materials to be used in the construction of the external surfaces of the development hereby approved have been submitted to and approved in writing by the Local Planning Authority.

Cladding colours are referenced on page 30 of the DAS.

The proposed wall cladding product is Kingspan KS1000MR (micro-rib) panel – vertically fixed - Core thickness – 80mm Quadcore <u>QuadCore AWP LEC Wall Panel | Kingspan GB</u>