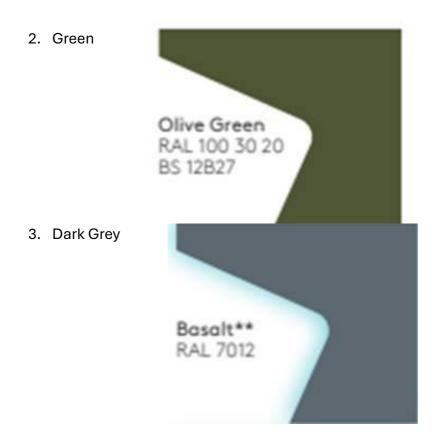

Cladding colours are referenced on page 30 of the DAS.

The proposed wall cladding product is Kingspan KS1000MR (micro-rib) panel – vertically fixed - Core thickness – 80mm Quadcore <u>QuadCore AWP LEC Wall Panel | Kingspan GB</u>

Colour brochure attached for ref

1. Light Grey

Physical Samples of the cladding can be posted to the LPA upon request.