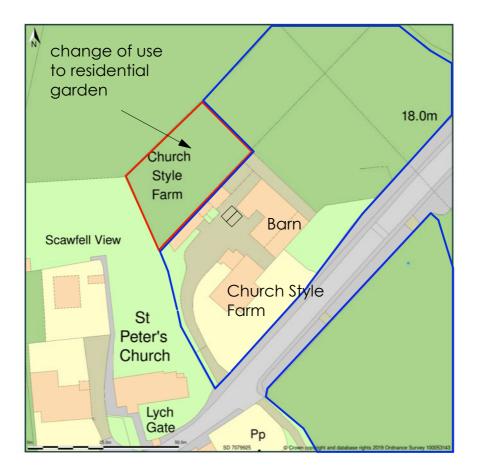

## Church Style Farm, Drigg, Cumbria, CA19 1XF

an shows area bounded by: 307002.03, 499182.37 307143.45, 499323.79 (at a scale of 1:1250), OSGridRef: SD 7079925. The representation of a road, track or path is no evidence of a right of he representation of features as lines is no evidence of a property boundary.