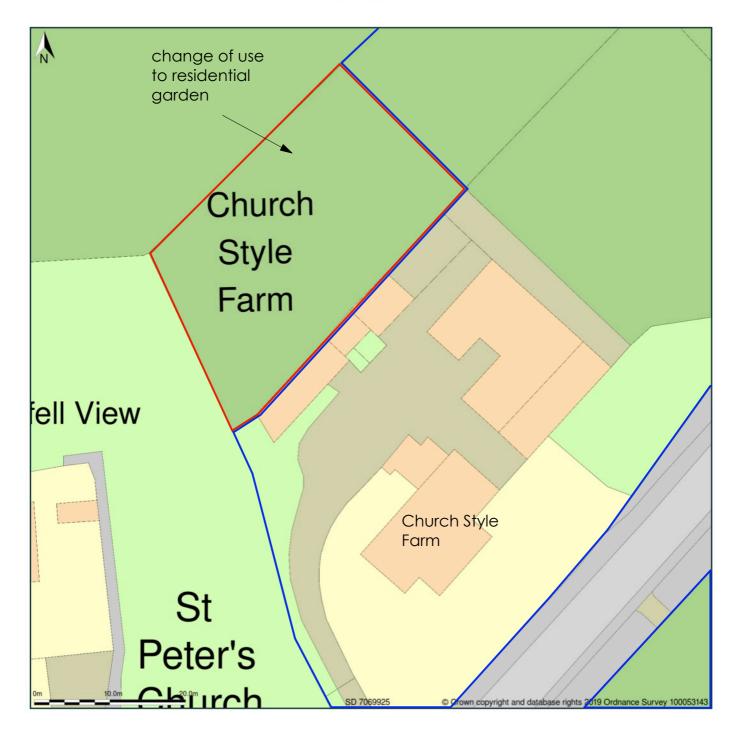

## Church Style Farm, Drigg, Cumbria, CA19 1XF

Block Plan shows area bounded by: 307019.18, 499213.48 307109.18, 499303.48 (at a scale of 1:500), OSGridRef: SD 7069925. The representation of a road, track or path is no evidence of a right of way. The representation of features as lines is no evidence of a property boundary.