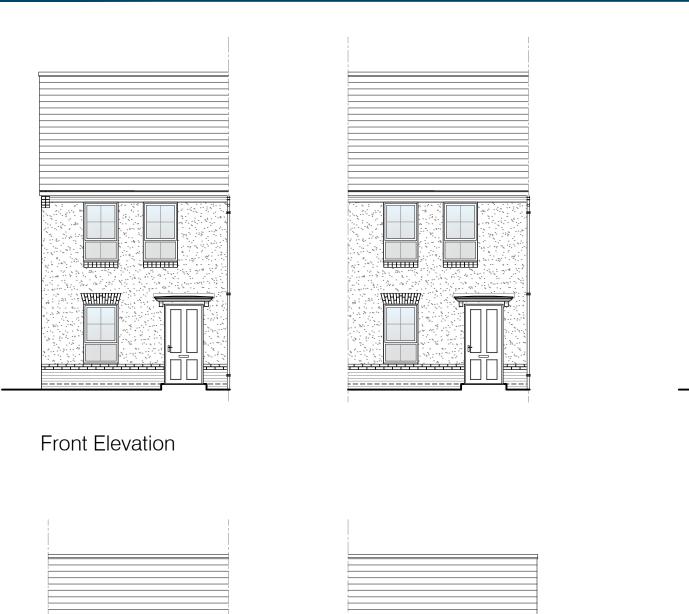

The Carrock M4(2)

Planning Elevation 1/1

| DRAWN BY   | CM             | DATE  | 24.04.25 |
|------------|----------------|-------|----------|
| CHECKED BY | AH             | SCALE | 1:100@A3 |
| DWG PACK   | DRAWING NUMBER |       | REVISION |
| H/01       | CAR-PLE1/1     |       | -        |
| Revisions  | Notes          |       | Date     |
|            |                |       |          |
|            |                |       |          |
|            |                |       |          |
|            |                |       |          |
|            |                |       |          |
|            |                |       |          |