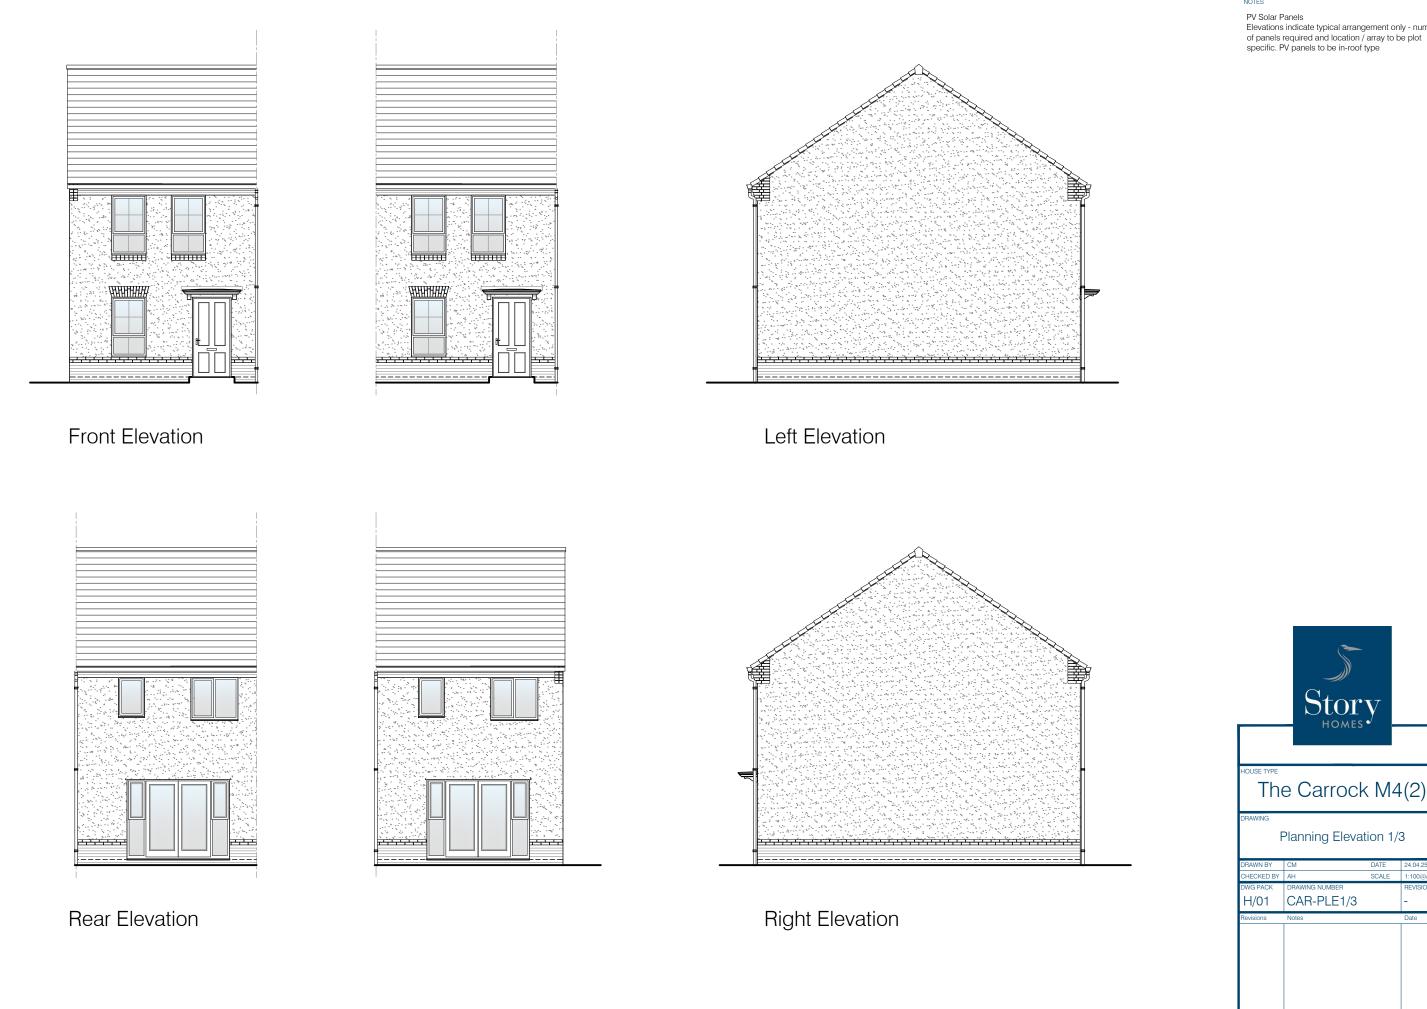

© Story Homes.
Story House, Lords Way, Kingmoor Business Park,
Carlisle, Cumbria. CA6 4SL
Tel 01228 404550
Fax 01228 404551

Rear Elevation

Left Elevation

Right Elevation

PV Solar Panels Elevations indicate typical arrangement only - number of panels required and location / array to be plot specific. PV panels to be in-roof type

Story House, Lords Way, Kingmoor Business Park, Carlisle, Cumbria. CA6 4SL Tel 01228 404550 Fax 01228 404551

PV Solar Panels Elevations indicate typical arrangement only - number

The Carrock M4(2)

Planning Elevation 1/3