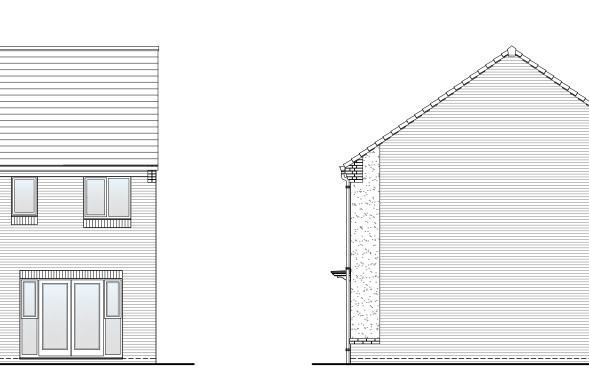

The Carrock M4(2)

Planning Elevation 1/2

| DRAWN BY   | CM             | DATE  | 24.04.25 |
|------------|----------------|-------|----------|
| CHECKED BY | AH             | SCALE | 1:100@A3 |
| DWG PACK   | DRAWING NUMBER |       | REVISION |
| H/01       | CAR-PLE1/2     |       | -        |
| Revisions  | Notes          |       | Date     |
|            |                |       |          |
|            |                |       |          |
|            |                |       |          |
|            |                |       |          |
|            |                |       |          |
|            |                |       |          |
| Ctoo       | ©Story Hom     |       | o Dod    |