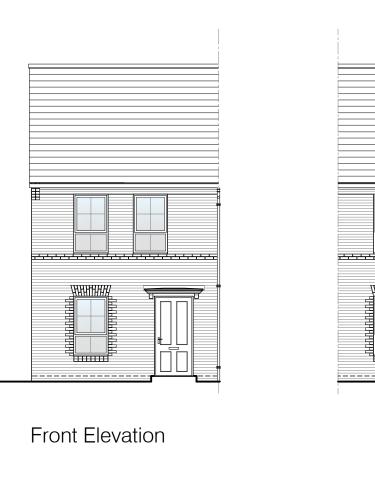

© Story Homes.
Story House, Lords Way, Kingmoor Business Park,
Carlisle, Cumbria. CA6 4SL
Tel 01228 404550
Fax 01228 404551

Rear Elevation

Left Elevation

Right Elevation

PV Solar Panels Elevations indicate typical arrangement only - number of panels required and location / array to be plot specific. PV panels to be in-roof type

The Carrock M4(2)

Planning Elevation 1/1

| DRAWN BY   | CM             | DATE  | 24.04.25 |
|------------|----------------|-------|----------|
| CHECKED BY | AH             | SCALE | 1:100@A3 |
| DWG PACK   | DRAWING NUMBER |       | REVISION |
| H/01       | CAR-PLE1/1     |       | -        |
| Revisions  | Notes          |       | Date     |
|            |                |       |          |
|            |                |       |          |
|            |                |       |          |
|            |                |       |          |
|            |                |       |          |
|            |                |       |          |