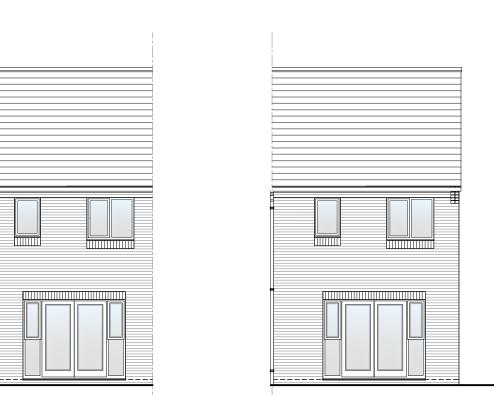

© Story Homes.
Story House, Lords Way, Kingmoor Business Park,
Carlisle, Cumbria. CA6 4SL
Tel 01228 404550
Fax 01228 404551

Rear Elevation

Left Elevation

Right Elevation

PV Solar Panels Elevations indicate typical arrangement only - number of panels required and location / array to be plot specific. PV panels to be in-roof type

The Carrock M4(2)

Planning Elevation 1/1

| DRAWN BY   | CM             | DATE  | 24.04.25 |
|------------|----------------|-------|----------|
| CHECKED BY | AH             | SCALE | 1:100@A3 |
| DWG PACK   | DRAWING NUMBER |       | REVISION |
| H/01       | CAR-PLE1/1     |       | -        |
| Revisions  | Notes          |       | Date     |
|            |                |       |          |
|            |                |       |          |
|            |                |       |          |
|            |                |       |          |
|            |                |       |          |
|            |                |       |          |