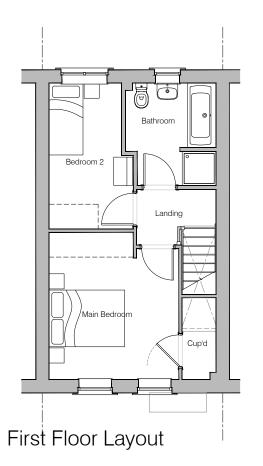

© Story Homes.
Story House, Lords Way, Kingmoor Business Park,
Carlisle, Cumbria. CA6 4SL
Tel 01228 404550
Fax 01228 404551

| Story |   |
|-------|---|
| HOWE? | Г |

The Carrock M4(2)

Planning Layout 1

| DRAWN BY   | СМ             | DATE  | 24.04.25 |
|------------|----------------|-------|----------|
| CHECKED BY | AH             | SCALE | 1:100@A3 |
| DWG PACK   | DRAWING NUMBER |       | REVISION |
| H/01       | CAR-PLP1       |       | -        |
| Revisions  | Notes          |       | Date     |
|            |                |       |          |
|            |                |       |          |
|            |                |       |          |
|            |                |       |          |
|            |                |       |          |
|            |                |       |          |
|            |                |       |          |