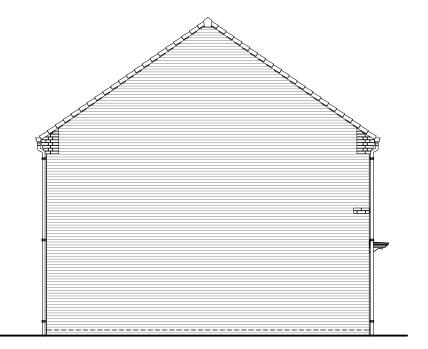

Story House, Lords Way, Kingmoor Business Park, Carlisle, Cumbria. CA6 4SL Tel 01228 404550 Fax 01228 404551

PV Solar Panels Elevations indicate typical arrangement only - number

The Carrock M4(2)

Planning Elevation 1/3