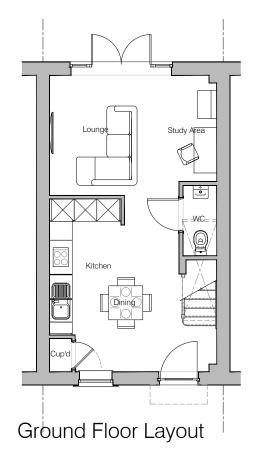

© Story Homes.
Story House, Lords Way, Kingmoor Business Park,
Carlisle, Cumbria. CA6 4SL
Tel 01228 404550
Fax 01228 404551

| Story |   |
|-------|---|
| HOWE? | Г |

The Carrock M4(2)

Planning Layout 1

| DRAWN BY   | СМ             | DATE  | 24.04.25 |
|------------|----------------|-------|----------|
| CHECKED BY | AH             | SCALE | 1:100@A3 |
| DWG PACK   | DRAWING NUMBER |       | REVISION |
| H/01       | CAR-PLP1       |       | -        |
| Revisions  | Notes          |       | Date     |
|            |                |       |          |
|            |                |       |          |
|            |                |       |          |
|            |                |       |          |
|            |                |       |          |
|            |                |       |          |
|            |                |       |          |