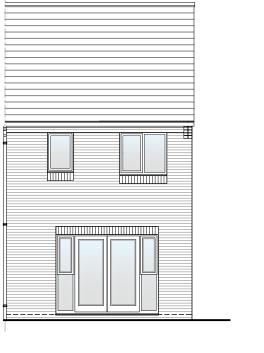

© Story Homes.
Story House, Lords Way, Kingmoor Business Park,
Carlisle, Cumbria. CA6 4SL
Tel 01228 404550
Fax 01228 404551

Left Elevation

Rear Elevation Right Elevation

PV Solar Panels Elevations indicate typical arrangement only - number of panels required and location / array to be plot specific. PV panels to be in-roof type

The Carrock M4(2)

Planning Elevation 1/2

| DRAWN BY   | CM             | DATE  | 24.04.25 |
|------------|----------------|-------|----------|
| CHECKED BY | AH             | SCALE | 1:100@A3 |
| DWG PACK   | DRAWING NUMBER |       | REVISION |
| H/01       | CAR-PLE1/2     |       | -        |
| Revisions  | Notes          |       | Date     |
|            |                |       |          |
|            |                |       |          |
|            |                |       |          |
|            |                |       |          |
|            |                |       |          |
|            |                |       |          |
| Ctoo       | ©Story Hom     |       | o Dod    |