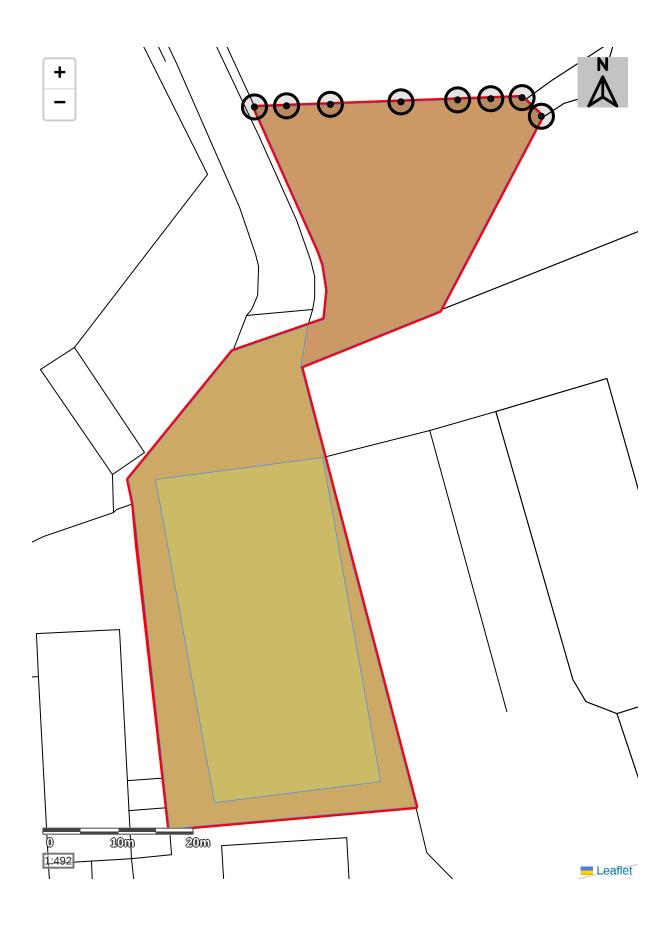

# Pre-Development Plan Baseline Map

Post-Development Plan Post-Development Map

## **Area-Baseline**

| Ref | Colour Code | Habitat Description                      |
|-----|-------------|------------------------------------------|
| 1   |             | Artificial unvegetated, unsealed surface |
| 2   |             | Modified grassland                       |

### **Area-Intended-Works**

| Ref | Colour Code | Habitat Description                      |
|-----|-------------|------------------------------------------|
| 1   |             | Modified grassland                       |
| 2   |             | Artificial unvegetated, unsealed surface |
| 3   |             | Developed land; sealed surface           |