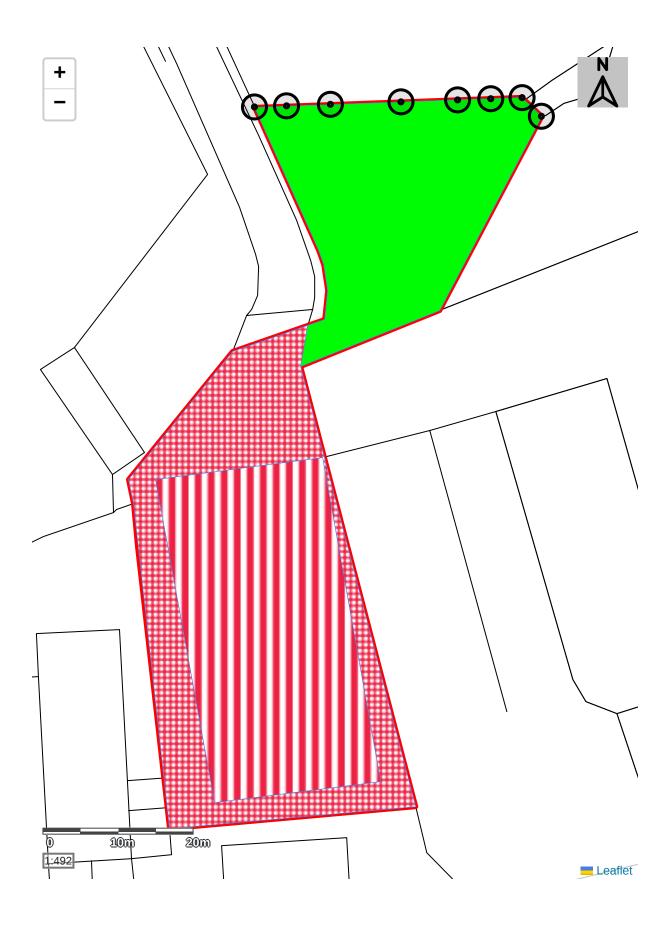

# Pre-Development Plan Baseline Map

Post-Development Plan Post-Development Map

### **Area-Intended-Works**

| Ref | Colour Code | Habitat Description                      |
|-----|-------------|------------------------------------------|
| 1   |             | Modified grassland                       |
| 2   |             | Artificial unvegetated, unsealed surface |
| 3   |             | Developed land; sealed surface           |