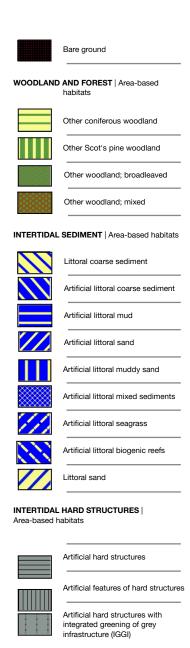

#### All symbology based on UKHAB recommendations.

|                                         | Arable field margins pollen and nectar        |  |  |  |
|-----------------------------------------|-----------------------------------------------|--|--|--|
|                                         | Arable field margins tussocky                 |  |  |  |
|                                         | Cereal Crops                                  |  |  |  |
|                                         | Winter stubble                                |  |  |  |
|                                         | Horticulture                                  |  |  |  |
|                                         | Intensive orchards                            |  |  |  |
|                                         | Non-cereal crops                              |  |  |  |
|                                         | Temporary grass and clover leys               |  |  |  |
| GRASSLAND   Area-based habitats         |                                               |  |  |  |
|                                         | Bracken                                       |  |  |  |
|                                         | Modified grassland                            |  |  |  |
| **:                                     | Other lowland acid grassland                  |  |  |  |
|                                         | Other neutral grassland                       |  |  |  |
|                                         | Upland acid grassland                         |  |  |  |
| HEATHLAND & SCRUB   Area-based habitats |                                               |  |  |  |
|                                         | Blackthorn scrub                              |  |  |  |
|                                         | Bramble scrub                                 |  |  |  |
|                                         | Gorse scrub                                   |  |  |  |
|                                         | Hawthorn scrub                                |  |  |  |
|                                         | Hazel scrub                                   |  |  |  |
|                                         |                                               |  |  |  |
|                                         | Mixed scrub                                   |  |  |  |
|                                         | Mixed scrub  Rhododendron scrub               |  |  |  |
|                                         |                                               |  |  |  |
|                                         | Rhododendron scrub                            |  |  |  |
| COASTAL SA                              | Rhododendron scrub  Other sea buckthorn scrub |  |  |  |