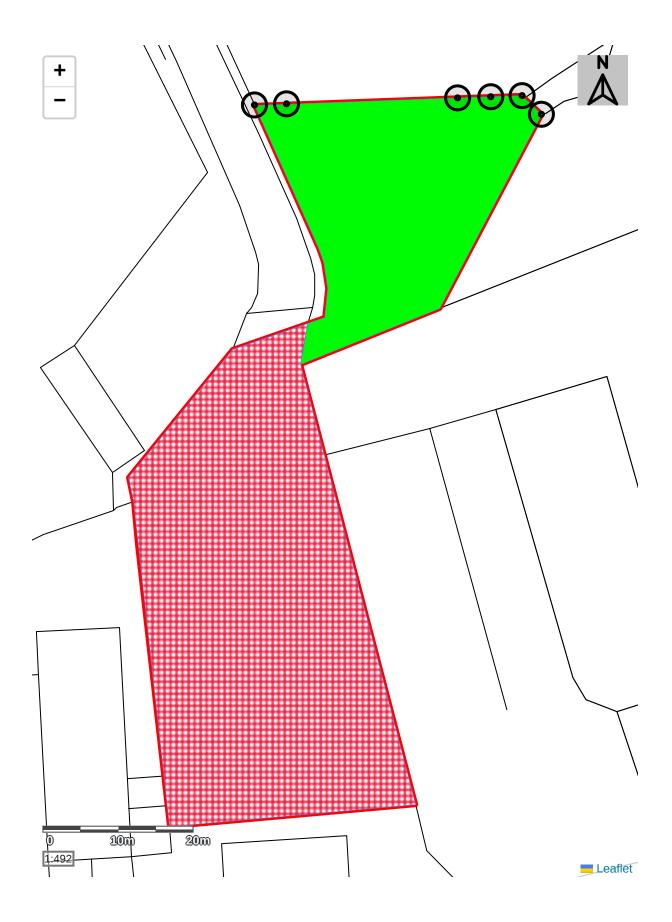

# Pre-Development Plan Baseline Map

Post-Development Plan Post-Development Map

## **Area-Baseline**

| Ref | Colour Code | Habitat Description                      |
|-----|-------------|------------------------------------------|
| 1   |             | Artificial unvegetated, unsealed surface |
| 2   |             | Modified grassland                       |