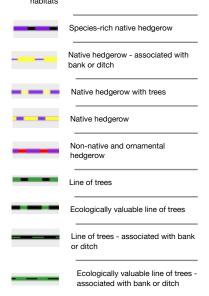

thorn scrub                               |  |  |  |
|                                         | Hazel scrub                                  |  |  |  |
|                                         | Mixed scrub                                  |  |  |  |
|                                         | Rhododendron scrub                           |  |  |  |
|                                         | Other sea buckthorn scrub                    |  |  |  |
|                                         |                                              |  |  |  |
|                                         | Willow scrub                                 |  |  |  |
| COASTAL SA                              | Willow scrub  ALTMARSH   Area-based habitats |  |  |  |







## HEDGEROW AND LINE OF TREES | Linear



#### RIVERS | Linear habitats



#### OTHER

O Urban/rural tree

Post-Development Plan Post-Development (Per Habitat)



# **Area-Baseline**

| Ref | Colour Code | Habitat Description                      |
|-----|-------------|------------------------------------------|
| 1   |             | Artificial unvegetated, unsealed surface |
| 2   |             | Other neutral grassland                  |
| 3   |             | Developed land; sealed surface           |
| 4   |             | Modified grassland                       |

# **Area-Intended-Works**

| Ref | Colour Code | Habitat Description                      |
|-----|-------------|------------------------------------------|
| 1   |             | Modified grassland                       |
| 2   |             | Artificial unvegetate