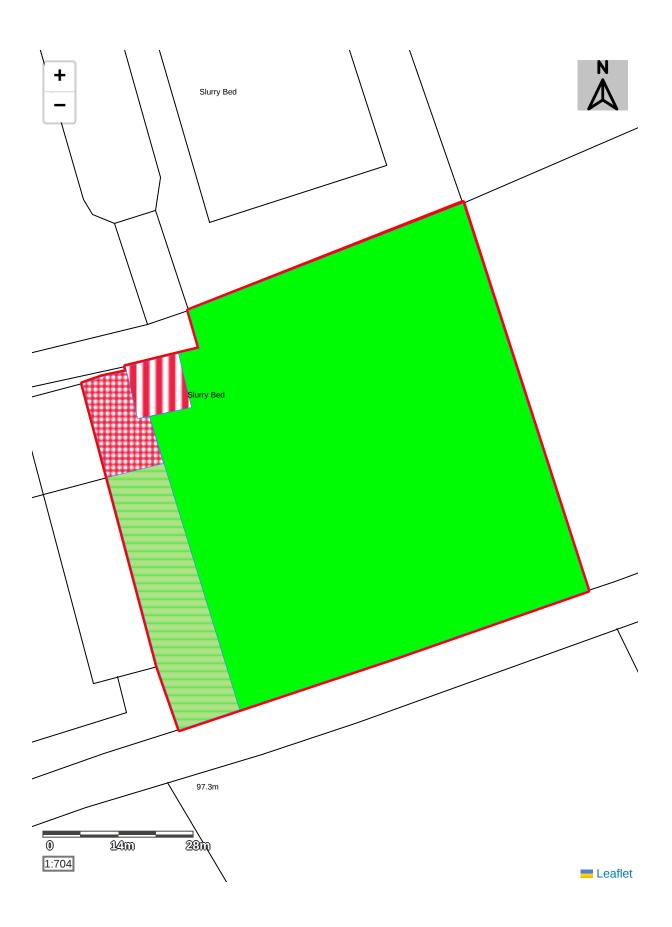

# Pre-Development Plan Baseline Map

Post-Development Plan Post-Development Map

# **Area-Baseline**

| Ref | Colour Code | Habitat Description                      |
|-----|-------------|------------------------------------------|
| 1   |             | Artificial unvegetated, unsealed surface |
| 2   |             | Other neutral grassland                  |
| 3   |             | Developed land; sealed surface           |
| 4   |             | Modified grassland                       |