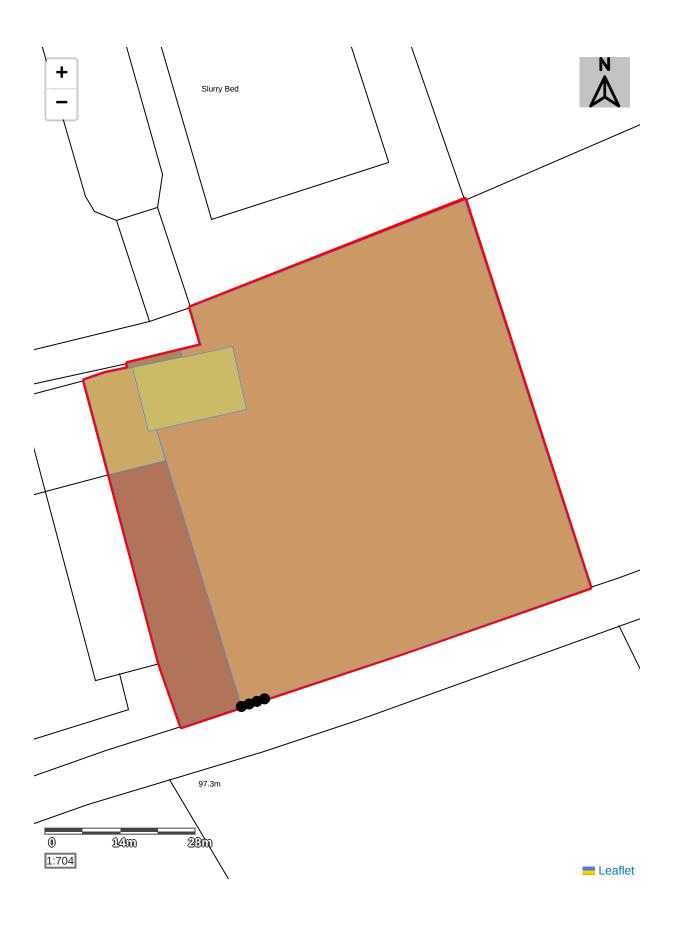

# Pre-Development Plan Baseline Map

Post-Development Plan Post-Development Map

# **Area-Baseline**

| Ref | Colour Code | Habitat Description                      |
|-----|-------------|------------------------------------------|
| 1   |             | Artificial unvegetated, unsealed surface |
| 2   |             | Other neutral grassland                  |
| 3   |             | Developed land; sealed surface           |
| 4   |             | Modified grassland                       |

# **Area-Intended-Works**

| Ref | Colour Code | Habitat Description                      |
|-----|-------------|------------------------------------------|
| 1   |             | Modified grassland                       |
| 2   |             | Artificial unvegetated, unsealed surface |
| 3   |             | Developed land; sealed surface           |