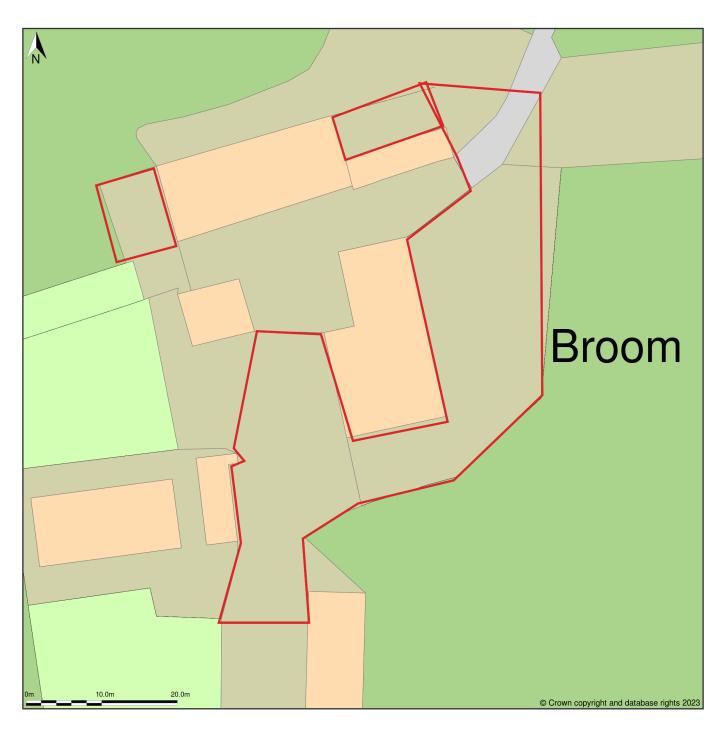

## Broom How, Broom, Hallsenna, Holmrook, Cumberland, CA19 1YB

Site Plan (also called a Block Plan) shows area bounded by: 305719.95, 501207.64 305809.95, 501297.64 (at a scale of 1:500), OSGridRef: NY 576 125. The representation of a road, track or path is no evidence of a right of way. The representation of features as lines is no evidence of a property boundary.

Produced on 13th Nov 2023 from the Ordnance Survey National Geographic Database and incorporating surveyed revision available at this date. Reproduction in whole or part is prohibited without the prior permission of Ordnance Survey. © Crown copyright 2023. Supplied by www.buyaplan.co.uk a licensed Ordnance Survey partner (100053143). Unique plan reference: #00860461-EE3209.