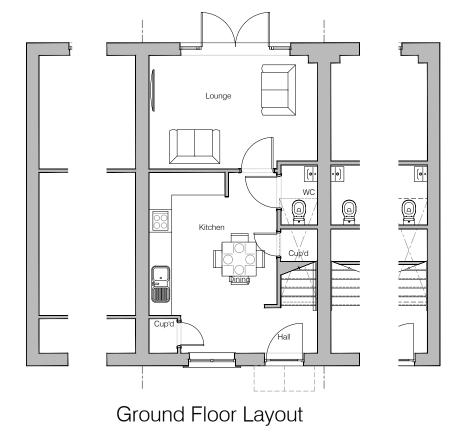

© Story Homes.
Story House, Lords Way, Kingmoor Business Park,
Carlisle, Cumbria. CA6 4SL
Tel 01228 404550
Fax 01228 404551

Technical housing standards – Nationally described space standard

|                           | · ·   |
|---------------------------|-------|
| Area (m <sup>2</sup> )    | 70.18 |
| Designation               | 2B 3P |
| Bed 1                     | 14.15 |
| Bed 2                     | 7.87  |
| Bed 3                     | -     |
| Bed 4                     | -     |
| Bed 5                     | -     |
| Storage (m <sup>2</sup> ) | 3.01  |

## BRANFORD M4(2)S

Planning Layout 1

| DRAWN BY   | AA                                                                              | DATE  | 16/12/19 |
|------------|---------------------------------------------------------------------------------|-------|----------|
| CHECKED BY | СМ                                                                              | SCALE | 1:100@A3 |
| DWG PACK   | DRAWING NUMBER                                                                  |       | REVISION |
| A/10       | BFD-PLP1                                                                        |       | А        |
| Revisions  | Notes                                                                           |       | Date     |
| А          | Notes  WC and Bathroom walls updated with 18mm OSB linings. NDSS table updated. |       | 23/09/20 |
|            | @ Ctom. How                                                                     |       |          |