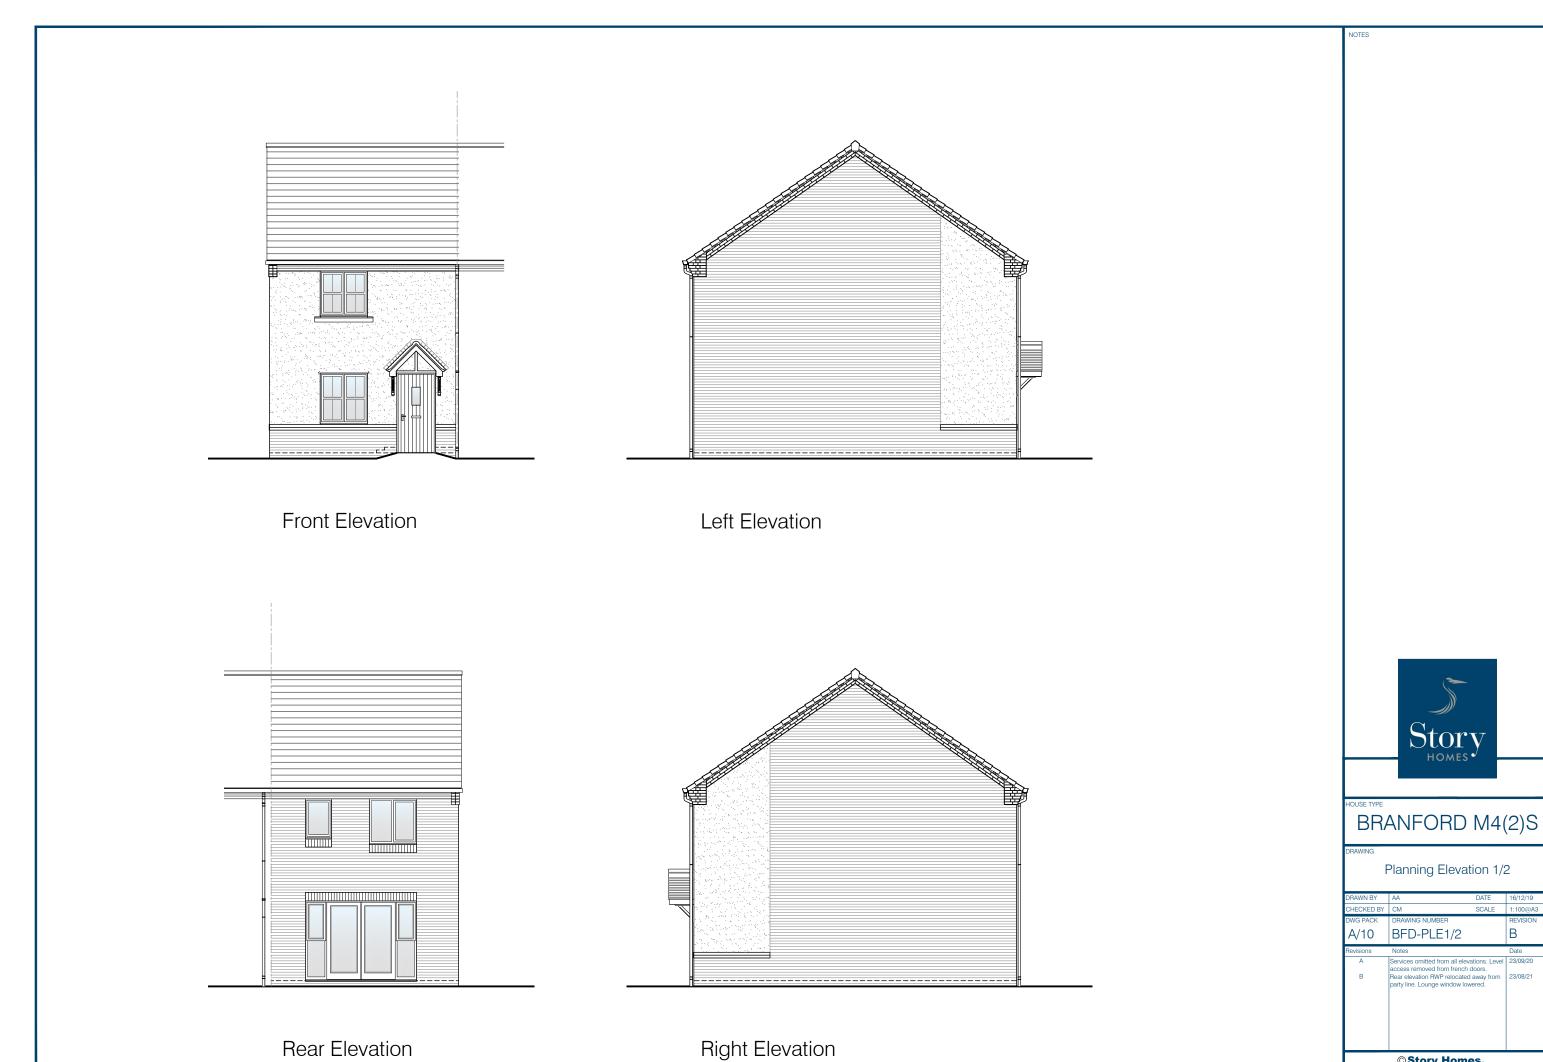

© Story Homes.
Story House, Lords Way, Kingmoor Business Park,
Carlisle, Cumbria. CA6 4SL
Tel 01228 404550
Fax 01228 404551

Right Elevation

Rear Elevation

| DRAWN BY                                                     | AA                                                                            | DATE  | 16/12/19 |
|--------------------------------------------------------------|-------------------------------------------------------------------------------|-------|----------|
| CHECKED BY                                                   | СМ                                                                            | SCALE | 1:100@A3 |
| DWG PACK                                                     | DRAWING NUMBER                                                                |       | REVISION |
| A/10                                                         | BFD-PLE1/                                                                     | 1     | В        |
| Revisions                                                    | Notes                                                                         |       | Date     |
| Α                                                            | Services omitted from all elevations. Level access removed from french doors. |       | 23/09/20 |
| В                                                            | Rear elevation RWP reloc<br>party line. Lounge windo                          |       | 23/08/21 |
| © Story Homes. Story House Lords Way, Kingmoor Business Park |                                                                               |       |          |