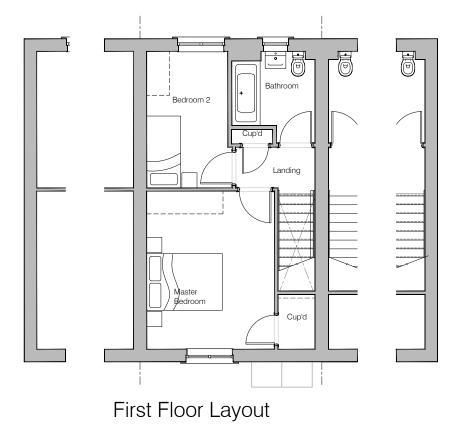

## BRANFORD M4(2)S

Planning Layout 1

| DRAWN BY   | AA                                                                              | DATE  | 16/12/19 |
|------------|---------------------------------------------------------------------------------|-------|----------|
| CHECKED BY | СМ                                                                              | SCALE | 1:100@A3 |
| DWG PACK   | DRAWING NUMBER                                                                  |       | REVISION |
| A/10       | BFD-PLP1                                                                        |       | А        |
| Revisions  | Notes                                                                           |       | Date     |
| А          | Notes  WC and Bathroom walls updated with 18mm OSB linings. NDSS table updated. |       | 23/09/20 |
|            | @ Ctom. How                                                                     |       |          |