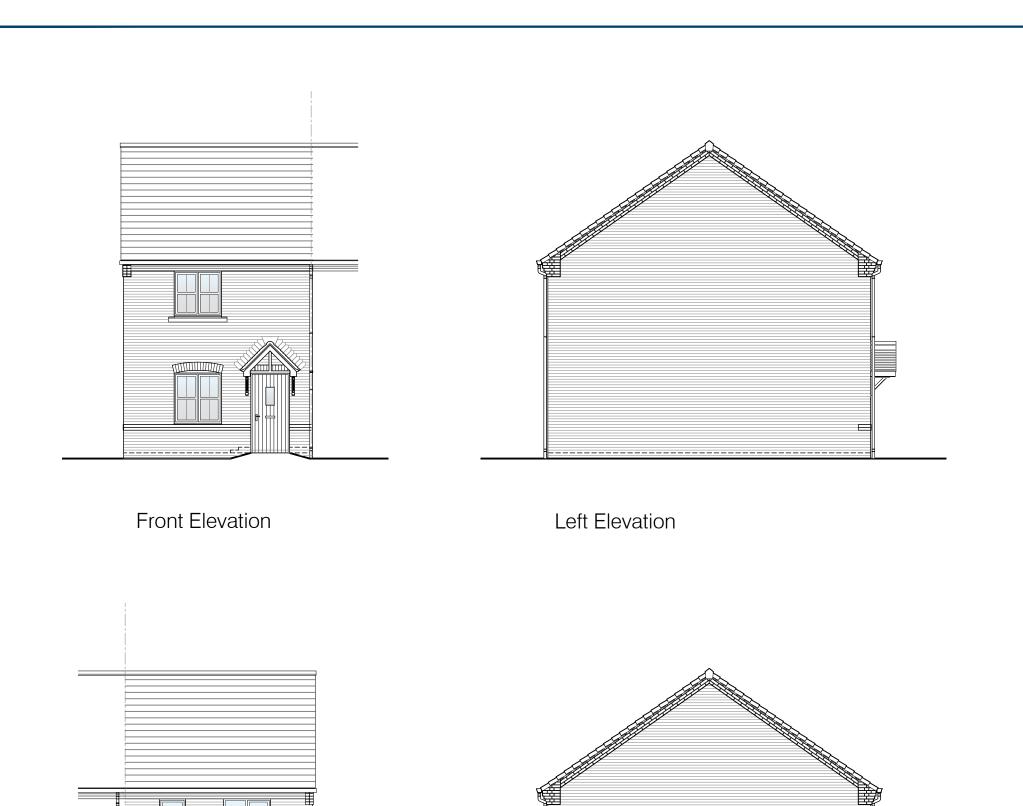

© Story Homes.
Story House, Lords Way, Kingmoor Business Park,
Carlisle, Cumbria. CA6 4SL
Tel 01228 404550
Fax 01228 404551

Right Elevation

Rear Elevation

| DRAWN BY                                                     | AA                                                                            | DATE  | 16/12/19 |
|--------------------------------------------------------------|-------------------------------------------------------------------------------|-------|----------|
| CHECKED BY                                                   | СМ                                                                            | SCALE | 1:100@A3 |
| DWG PACK                                                     | DRAWING NUMBER                                                                |       | REVISION |
| A/10                                                         | BFD-PLE1/                                                                     | 1     | В        |
| Revisions                                                    | Notes                                                                         |       | Date     |
| Α                                                            | Services omitted from all elevations. Level access removed from french doors. |       | 23/09/20 |
| В                                                            | Rear elevation RWP reloc<br>party line. Lounge windo                          |       | 23/08/21 |
| © Story Homes. Story House Lords Way, Kingmoor Business Park |                                                                               |       |          |