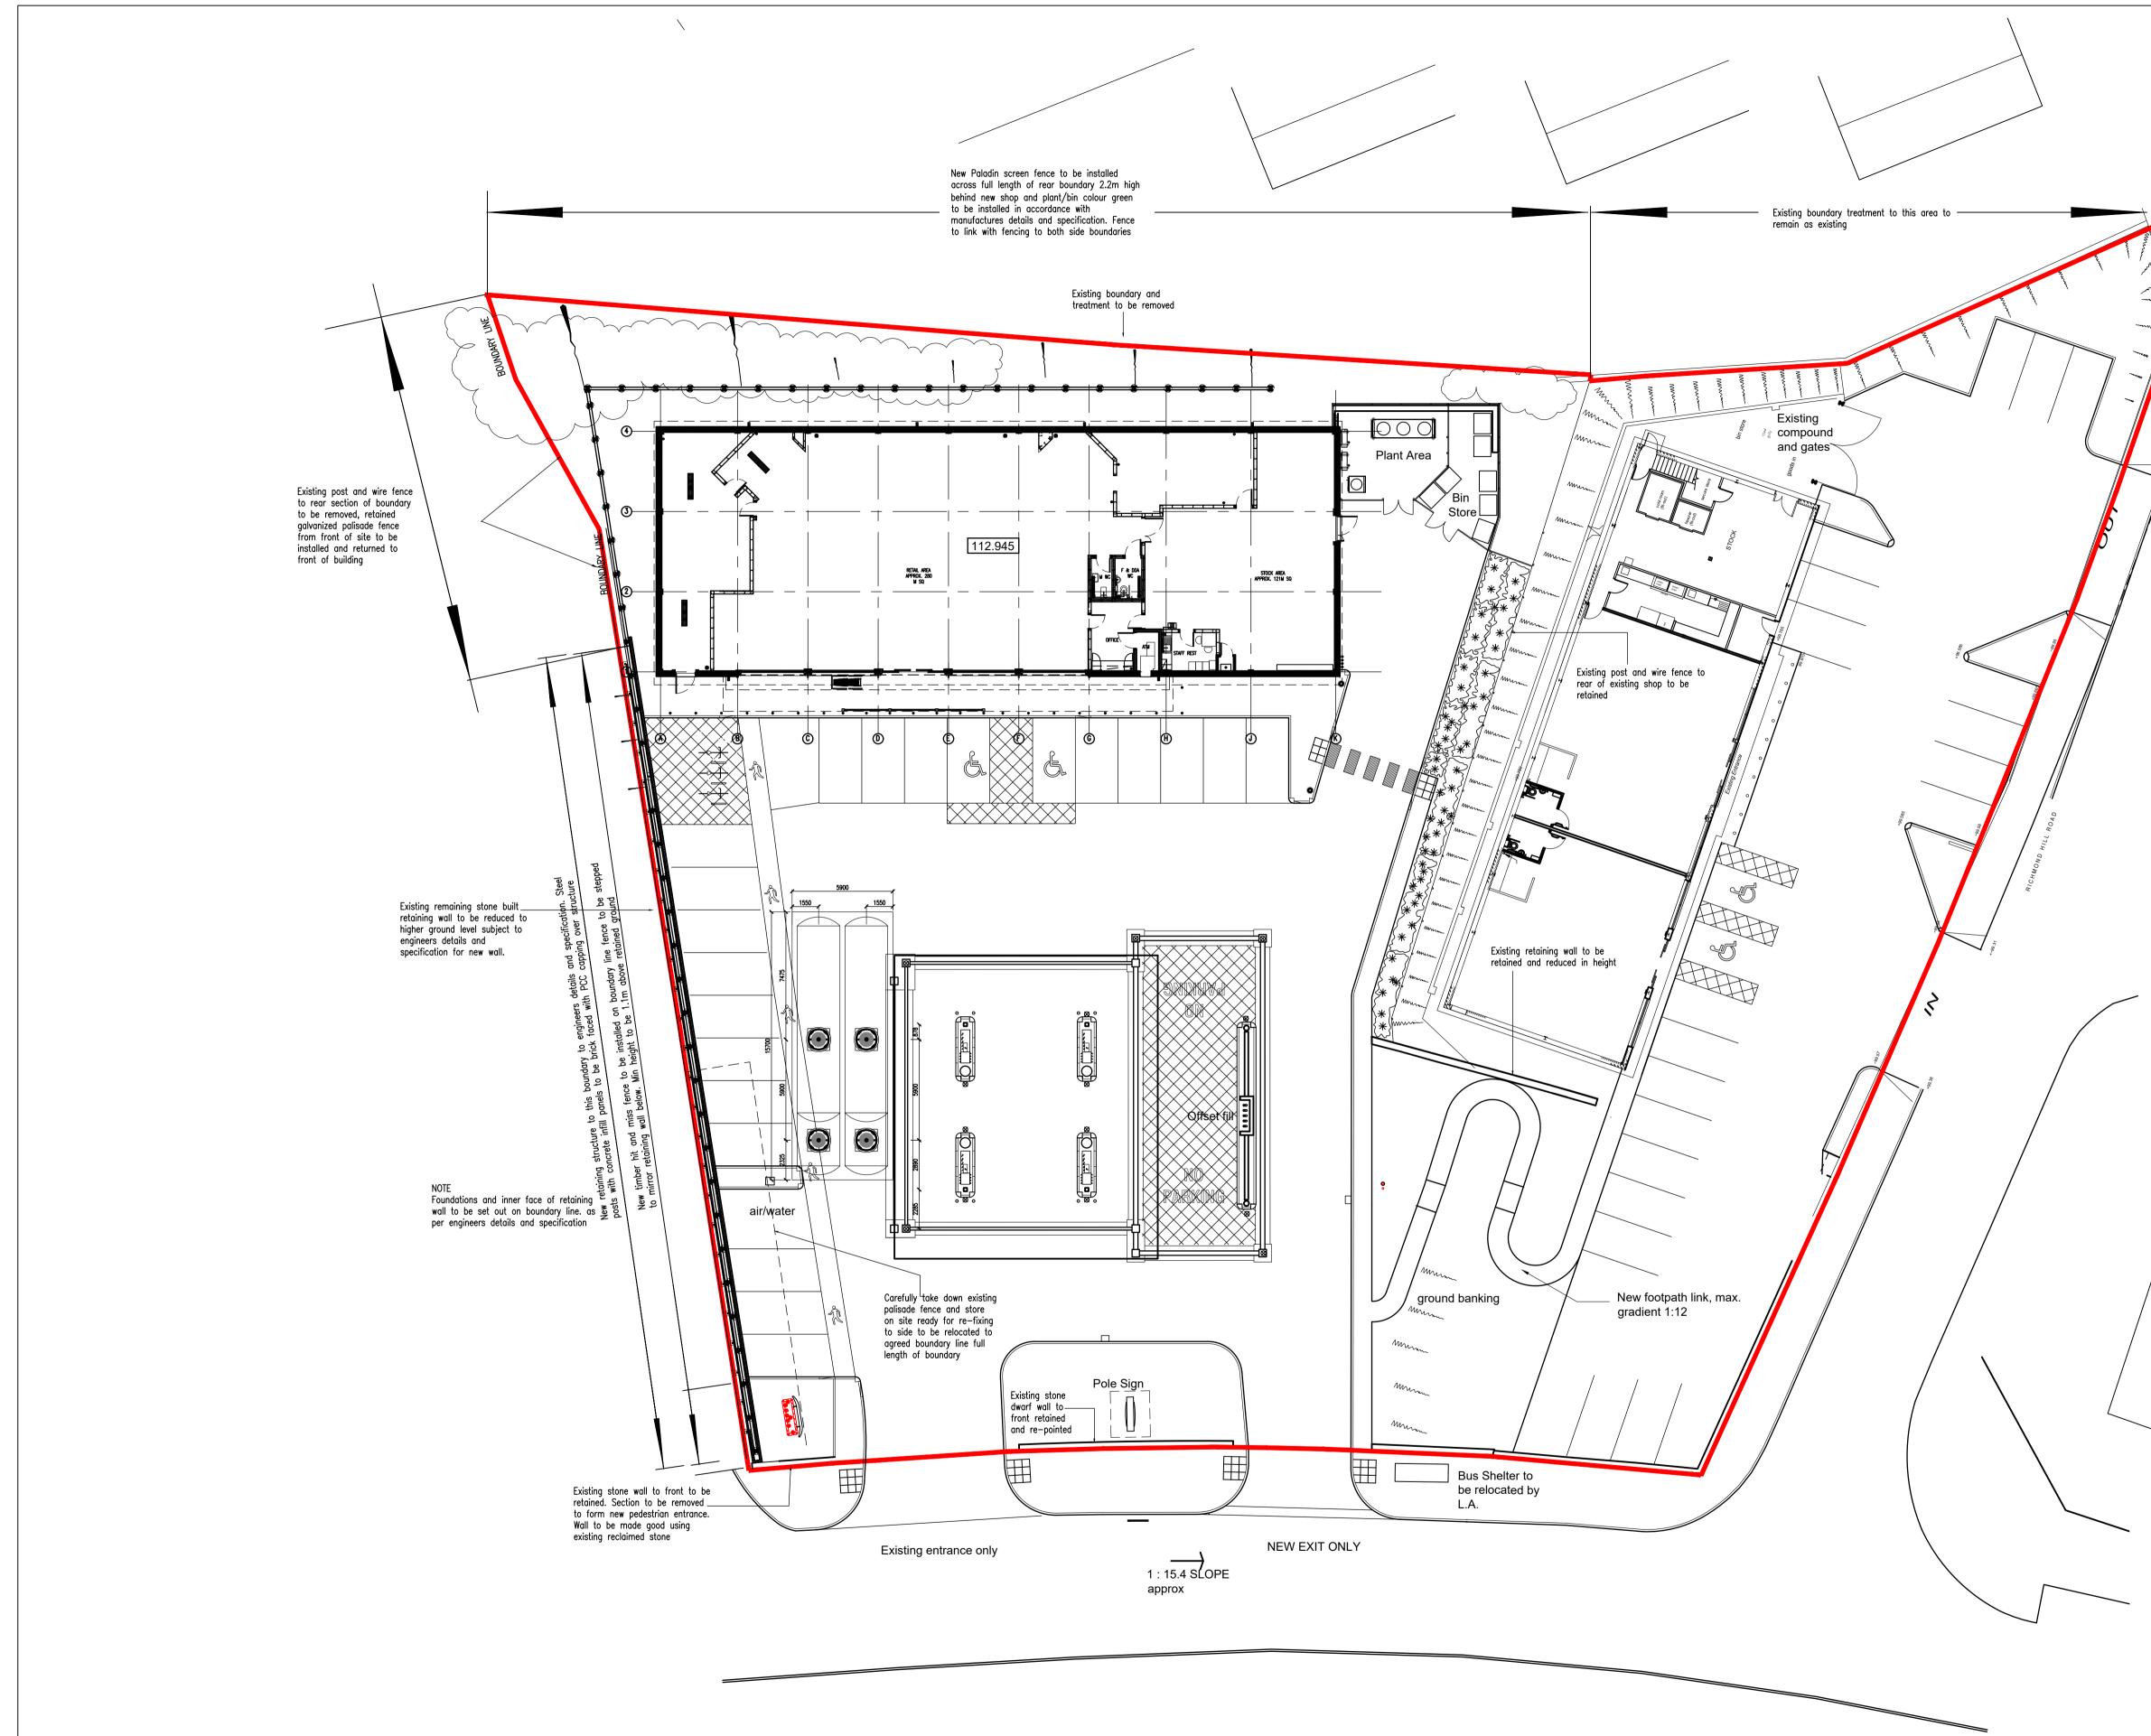

Notes: Do not scale from this drawing. This drawing is to be read in conjunction with all relevant design team specifications and drawings. All dimensions are to be checked on site prior to commencement of work any variations to be notified to the Project Architect. All components and materials are to be stored, protected, handled and installed in accordance with the manufacturer's recommendations. © Hany Watters & Livesey Ltd

0 | 2 3 4 5 6 7 8 9 10 10 metre scale bar

| Rev C4 17-11-2020<br>Height of fence to North b                                        | JMW<br>boundary amended, South b    | ooundary retained                                                             |                 |
|----------------------------------------------------------------------------------------|-------------------------------------|-------------------------------------------------------------------------------|-----------------|
| Rev C3 21-07-2020<br>CONSTRUCTION ISSUE                                                | JMW                                 |                                                                               |                 |
| Rev C2 21-01-2020<br>North boundary line amend                                         | JMW<br>led to suit retaining detail |                                                                               |                 |
| Rev C1 11-12-2019<br>Construction Issue                                                | JMW                                 |                                                                               |                 |
| Rev T3 27-08-2019<br>Rear boundary treatment a                                         | JMW<br>mended.                      |                                                                               |                 |
| Rev T2 10-06-2019<br>TENDER ISSUE Elevation to                                         | JMW<br>North boundary added.        |                                                                               |                 |
| Rev T1 06-06-2019<br>TENDER ISSUE                                                      | JMW                                 |                                                                               |                 |
| client<br>James Hall & Co Ltd                                                          |                                     | project NAME<br>Hensingham, Whitehav                                          | en              |
| drawing name<br>Proposed Boundary T                                                    | reatment                            | scale<br> :200 @ A                                                            | drawn by<br>JMW |
| date<br>June 2019                                                                      | job number<br>20   8-2   3          | dwg n₀<br>BR-109                                                              | rev №<br>C4     |
| Registered Office • James H<br>Centre Bowland View Fulwo<br>Lancashire • PR2 5QT • Cor | od ● Preston ●                      | K.M. McFadyen, Dip. Arch. F<br>Tel No: 01772 706696<br>Email: office@HWL1.com | R.I.B.A.        |