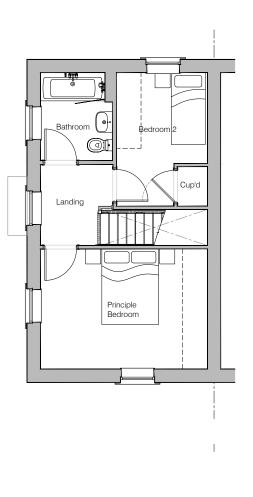

First Floor Layout

|                                                                                                                                      | Stor           | y     |          |  |  |
|--------------------------------------------------------------------------------------------------------------------------------------|----------------|-------|----------|--|--|
|                                                                                                                                      |                |       |          |  |  |
| HOUSE TYPE<br>The Bowscale M4(2)                                                                                                     |                |       |          |  |  |
| Planning Layout 1                                                                                                                    |                |       |          |  |  |
| DRAWN BY                                                                                                                             | CM             | DATE  | 24.04.25 |  |  |
| CHECKED BY                                                                                                                           | AH             | SCALE | 1:100@A3 |  |  |
| dwg pack<br>H/01                                                                                                                     | DRAWING NUMBER |       | REVISION |  |  |
| Revisions                                                                                                                            | Notes          |       | Date     |  |  |
|                                                                                                                                      |                |       |          |  |  |
| © Story Homes.<br>Story House, Lords Way, Kingmoor Business Park,<br>Cartisle, Cumbria. CA6 4SL<br>Tel 01228 404550 Fax 01228 404551 |                |       |          |  |  |