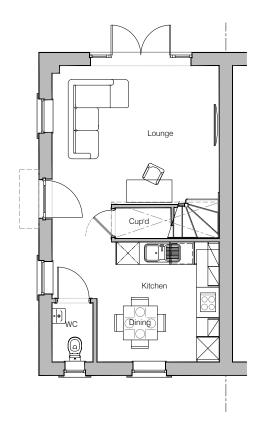

First Floor Layout

|                                                                                                                                      | Stor           | y     |          |  |  |
|--------------------------------------------------------------------------------------------------------------------------------------|----------------|-------|----------|--|--|
|                                                                                                                                      |                |       |          |  |  |
| HOUSE TYPE<br>The Bowscale M4(2)                                                                                                     |                |       |          |  |  |
| Planning Layout 1                                                                                                                    |                |       |          |  |  |
| DRAWN BY                                                                                                                             | CM             | DATE  | 24.04.25 |  |  |
| CHECKED BY                                                                                                                           | AH             | SCALE | 1:100@A3 |  |  |
| dwg pack<br>H/01                                                                                                                     | DRAWING NUMBER |       | REVISION |  |  |
| Revisions                                                                                                                            | Notes          |       | Date     |  |  |
|                                                                                                                                      |                |       |          |  |  |
| © Story Homes.<br>Story House, Lords Way, Kingmoor Business Park,<br>Cartisle, Cumbria. CA6 4SL<br>Tel 01228 404550 Fax 01228 404551 |                |       |          |  |  |