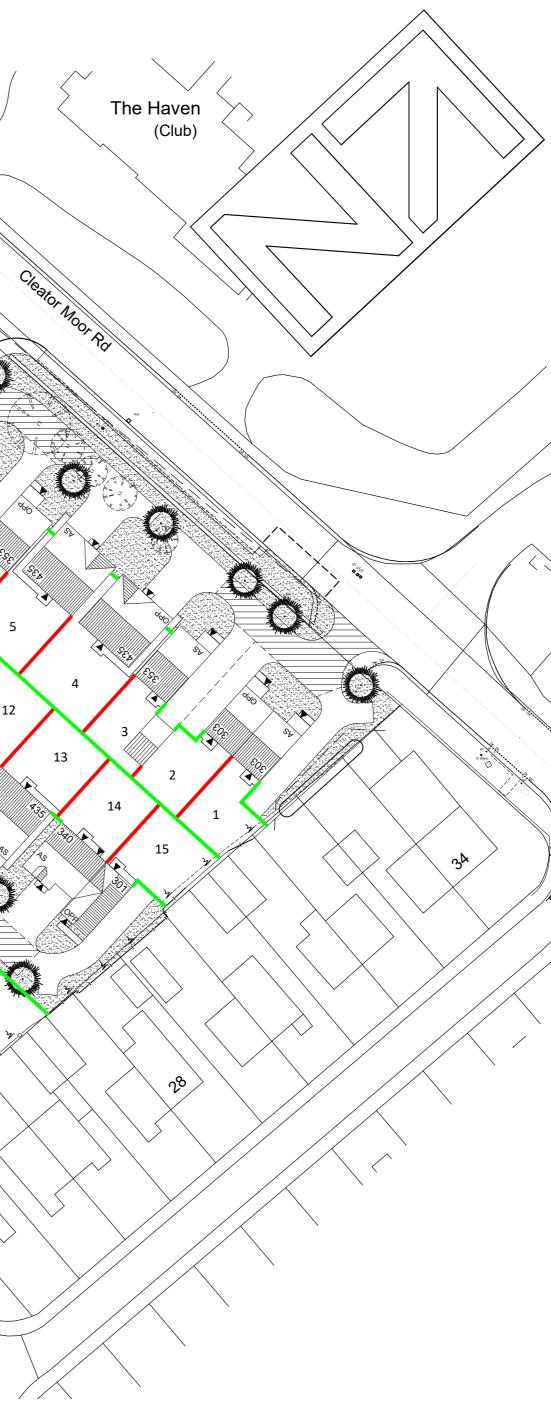

#### BOUNDARY KEY

1.8m HIGH TIMBER SCREEN FENCE TO SEPARATE DETAIL

1.8m HIGH TIMBER SCREEN DIVISIONAL FENCE TO SEPARATE DETAIL

1.8m HIGH SCREEN WALL TO SEPARATE DETAIL

| A   | PLAN AMENDED IN LINE WITH LATEST PLANNING<br>LAYOUT AMENDMENTS (28.03.22) | 12.04.22 |
|-----|---------------------------------------------------------------------------|----------|
| REV | DESCRIPTION                                                               | DATE     |

### BOUNDARY TREATMENT PLAN

PROJECT

# CLEATOR MOOR ROAD, WHITEHAVEN

| SCALE | 1:500@A2 | REV. | Α | DRAWING No.  |
|-------|----------|------|---|--------------|
| DATE  | OCT '21  |      |   | MJG/PL-112-1 |
| DRAWN | TWENTY10 |      |   |              |