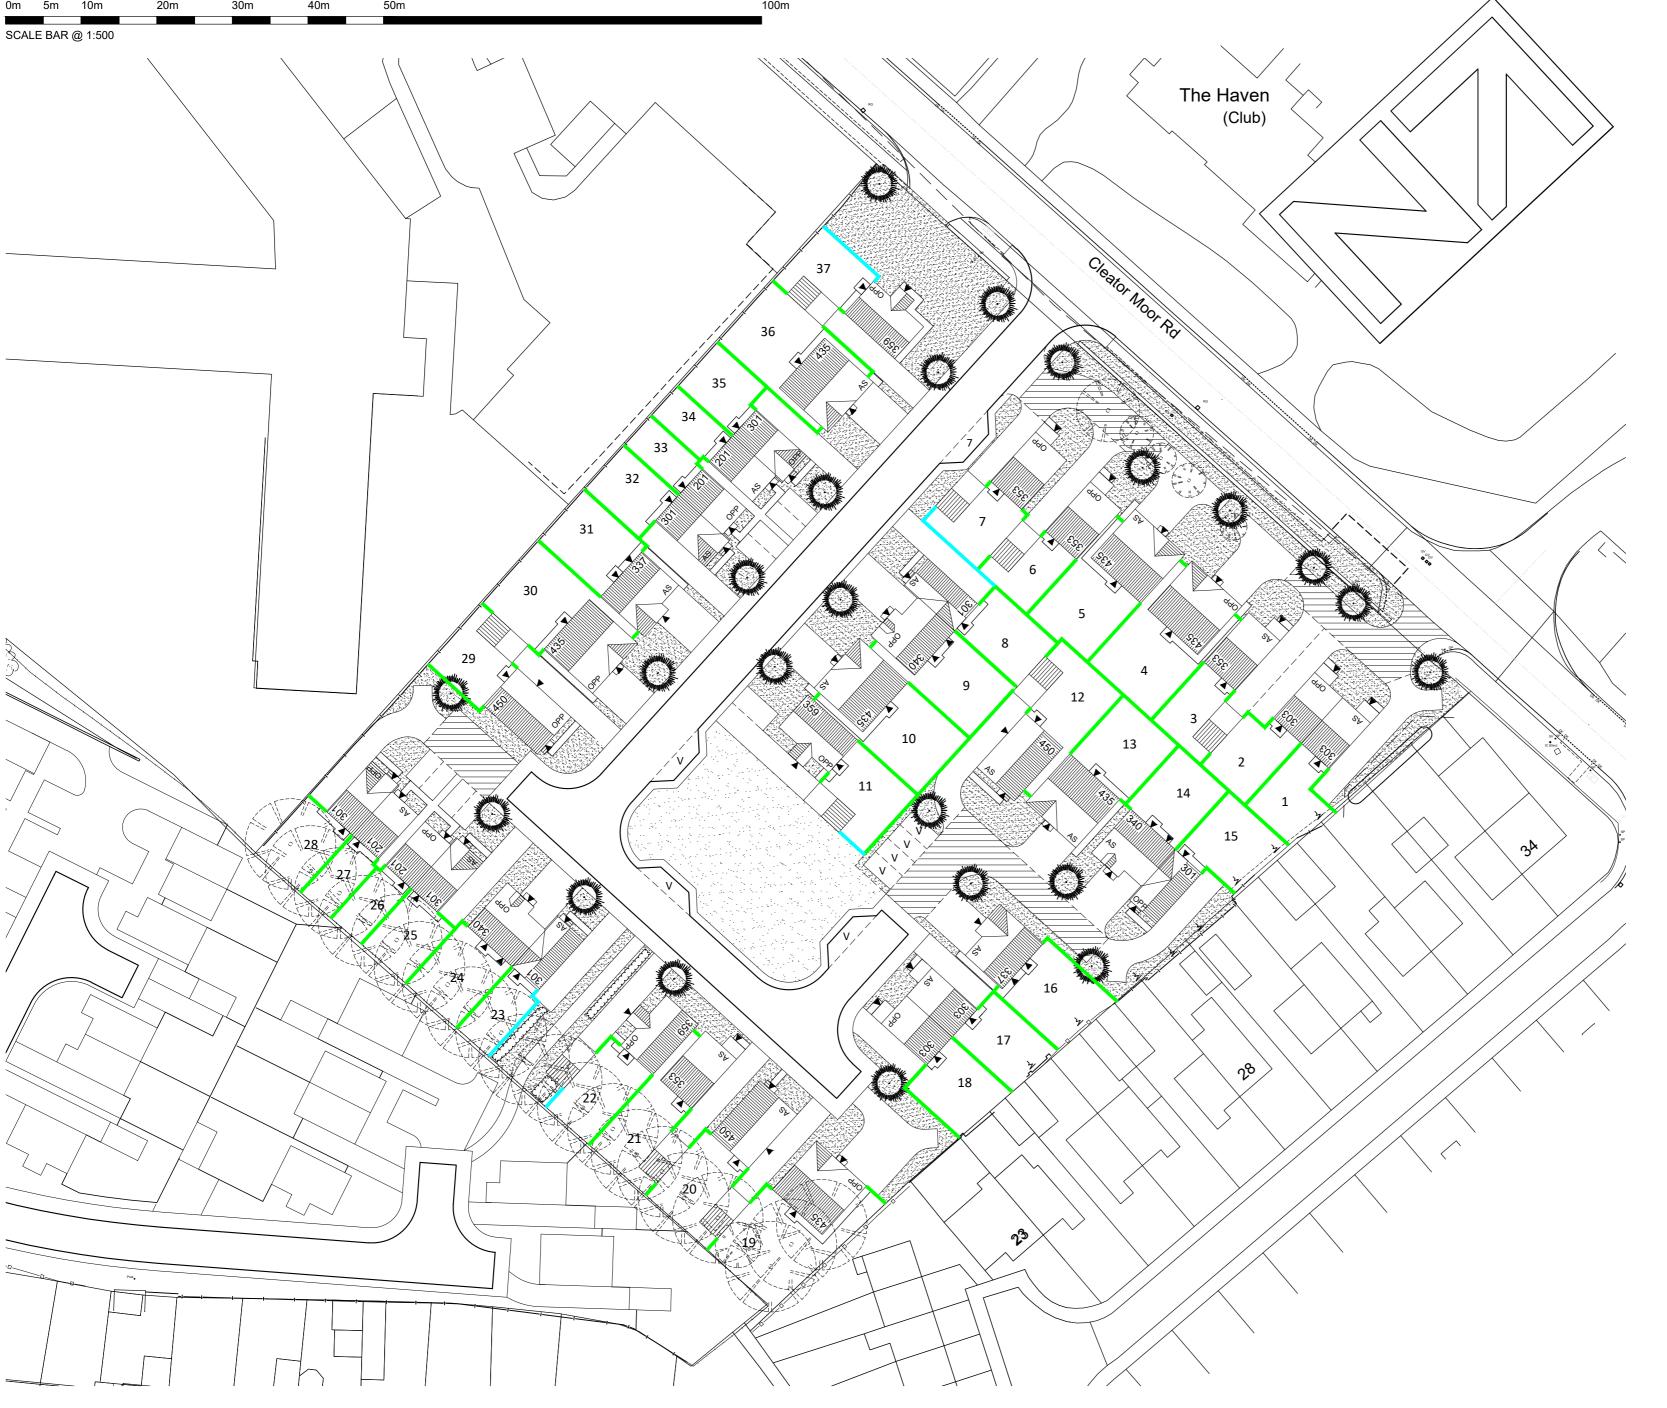

# CLEATOR MOOR ROAD, WHITEHAVEN

#### **BOUNDARY KEY**

TO SEPARATE DETAIL

| B<br>A | DIVISIONAL FENCE LINE TYPE AMENDED.<br>PLAN AMENDED IN LINE WITH LATEST PLANNING<br>LAYOUT AMENDMENTS (28.03.22) | 04.07.22<br>12.04.22 |
|--------|------------------------------------------------------------------------------------------------------------------|----------------------|
| REV    | DESCRIPTION                                                                                                      | DATE                 |

#### **BOUNDARY TREATMENT PLAN**

PROJEC

## CLEATOR MOOR ROAD, WHITEHAVEN

| SCALE          | 1:500@A2  | REV. | В | DRAWING No.     |
|----------------|-----------|------|---|-----------------|
| DATE           | E OCT '21 |      |   | MJG/PL-112-1    |
| DRAWN TWENTY10 |           |      |   | 11100/1 E 112 1 |