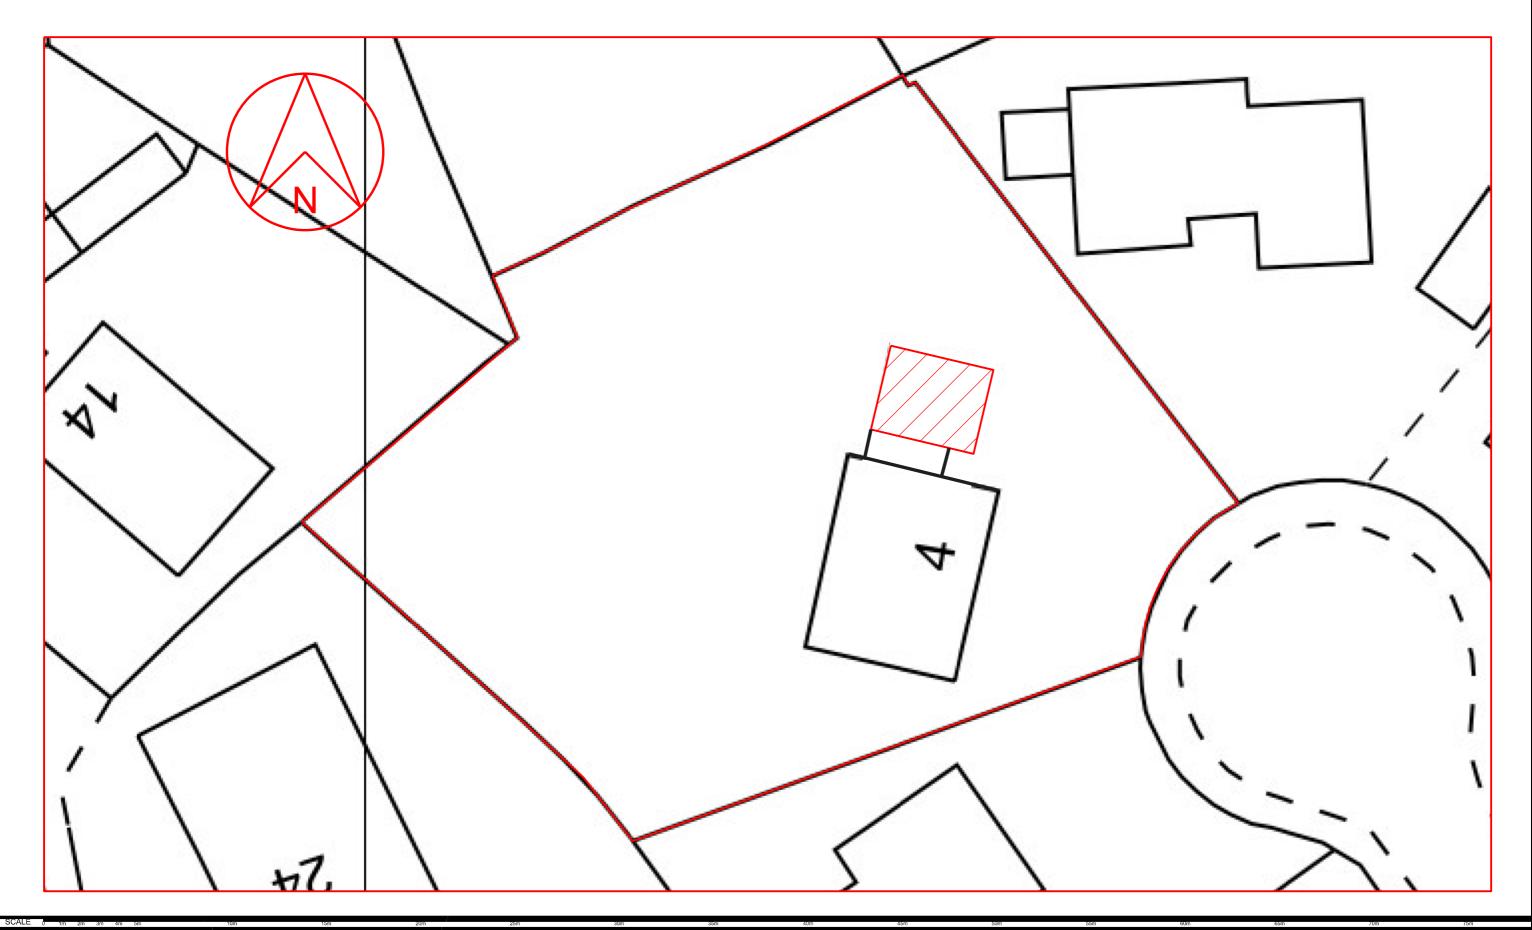

Rev 01 feb 2022 First issue Rev 02 mar 2022 Existing link highlighted

| ı | Client               | Mr. V. Towle and Miss S Weston                    | Scale: 1:200 @ A3/ 1:100 @ A1 |                |          |
|---|----------------------|---------------------------------------------------|-------------------------------|----------------|----------|
|   | Job Title            | Proposed family annexe at 4 Highfield Cl Seascale | Date:<br>feb 2022             | Draw           | /n:      |
|   | Drawing <sup>*</sup> | Block plan                                        | Job No: 335                   | Drwg No: 01003 | Rev:     |
|   |                      | 2.00m plan                                        | 000                           | 0.000          | <b>-</b> |