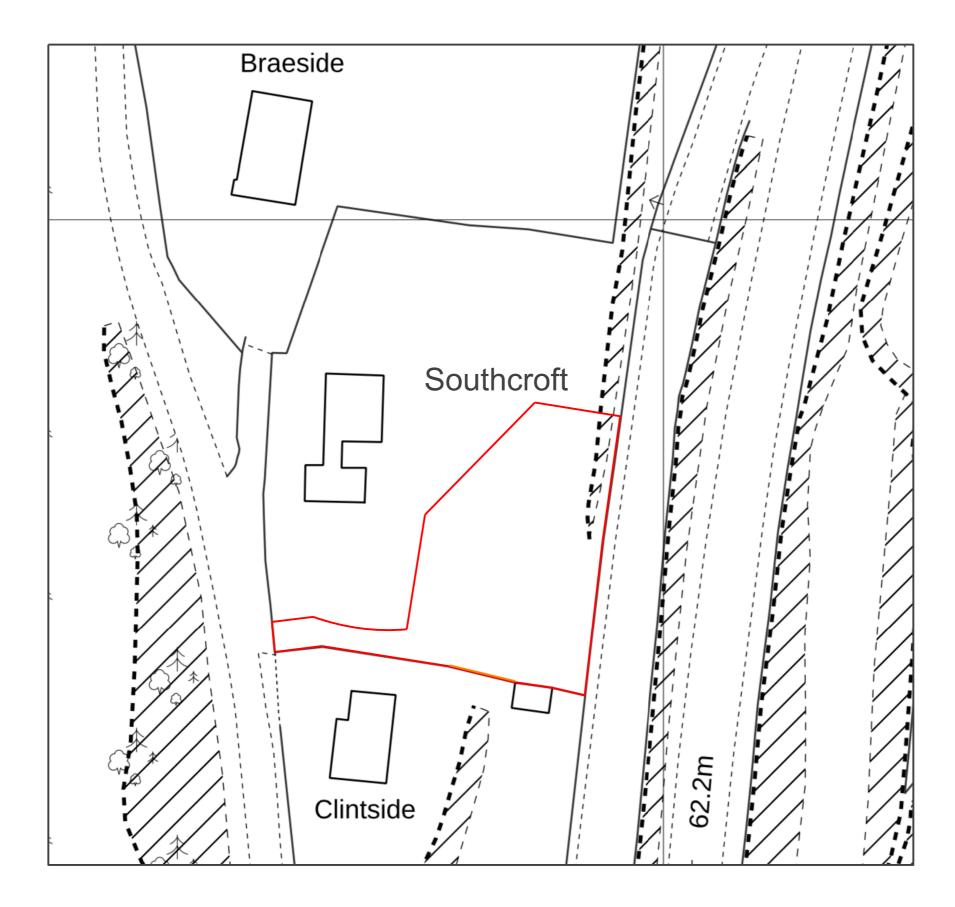

Job Title Proposed detached house on land adjoining South Croft, Woodend Bigrigg

Drawing Title

Block plan

Scale: 1:500 @ A3

Date: Drawn sep 2024

Job No: Drwg No: Rev: 525 01102 01

Richard J Lindsay Waters Edge 2A Church Road Harrington CA14 5QP