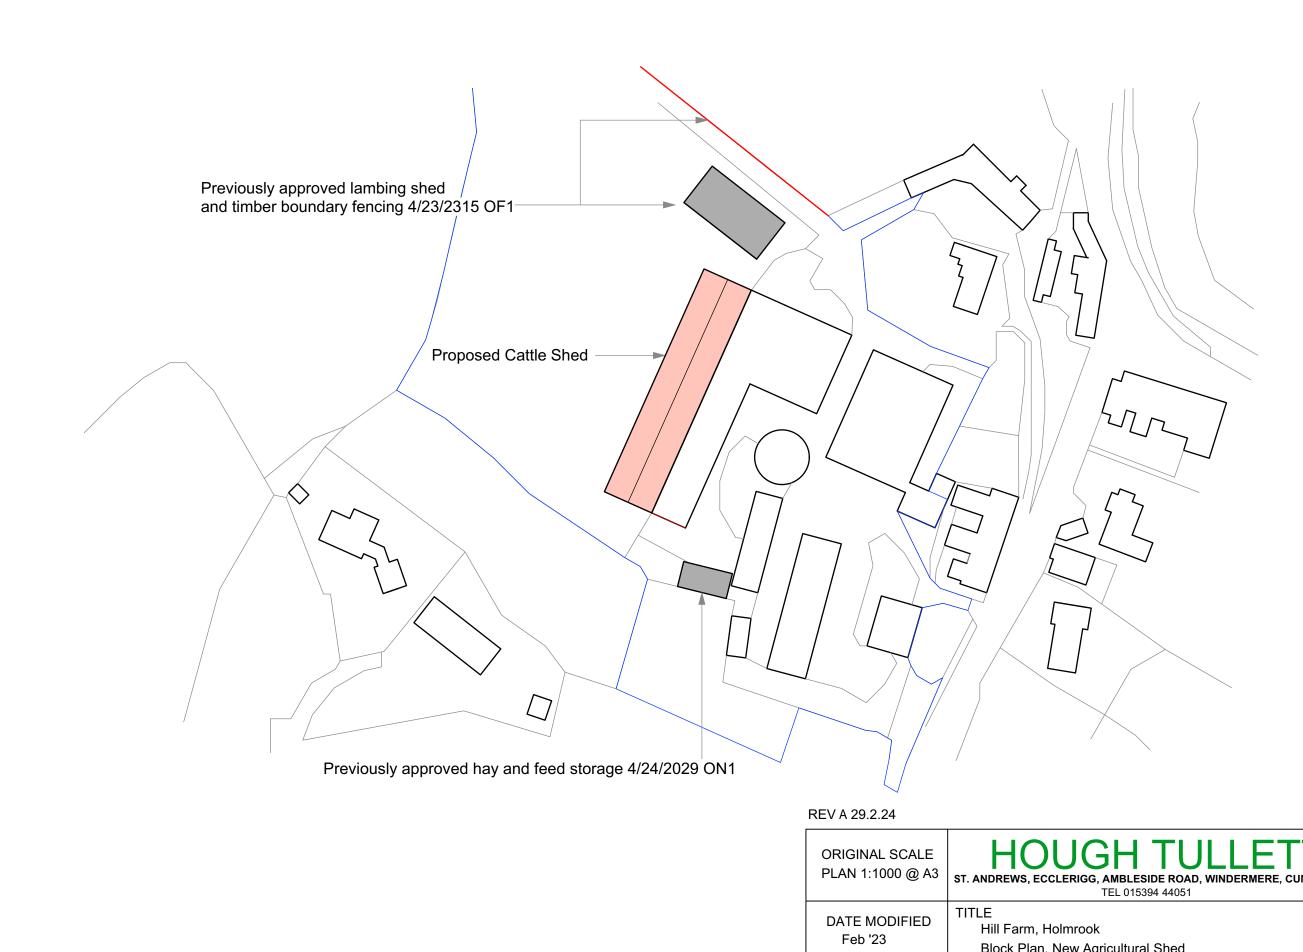

30 40 50 60 70 80 90 M

| ORIGINAL SCALE<br>PLAN 1:1000 @ A3            | HOUGH TULLETT ST. ANDREWS, ECCLERIGG, AMBLESIDE ROAD, WINDERMERE, CUMBRIA, LA23 1LJ TEL 015394 44051 |            |          |                                |              |
|-----------------------------------------------|------------------------------------------------------------------------------------------------------|------------|----------|--------------------------------|--------------|
| DATE MODIFIED<br>Feb '23                      | TITLE Hill Farm, Holmrook Block Plan, New Agricultural Shed                                          |            |          |                                |              |
| DIMENSIONS IN<br>MILLIMETRES<br>UNLESS STATED | DRAWN BY<br>D.M                                                                                      | REF<br>No. | HT1648.3 | DRG.<br>No. HT1648.3.101 REV A | ISSUE<br>P01 |