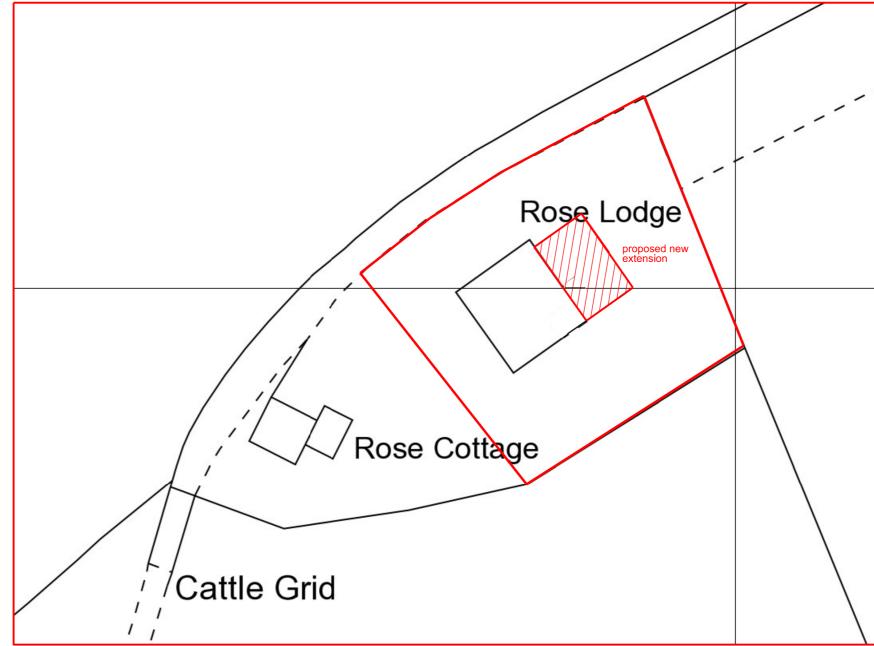

| SC | ALE 1                                                                                                                                                                                                                                                                                                                 |                                                                    |                                                                                                                |
|----|-----------------------------------------------------------------------------------------------------------------------------------------------------------------------------------------------------------------------------------------------------------------------------------------------------------------------|--------------------------------------------------------------------|----------------------------------------------------------------------------------------------------------------|
|    | This scheme is subject to town planning and all other necessary consents.<br>Dimensions, area and levels where given are only approximate and subject to<br>site survey. All dimensions are to be checked on site. Any discrepancies or<br>variations are to be reported to the cilent before work commences. Figured | Rev 01 mar 2022 First issue<br>Rev 02 mar 2022 Extension indicated | Client Mr. & Mrs. R. Thompson<br>Job Title Proposed side extension to Rose Lodge,<br>Springfield Farm, Bigrigg |
|    | dimensions only are to be taken from this drawing.<br>This drawing is to be read in conjunction with all relevent consultants' and/or<br>specialists drawings/documents and any discrepandes or variations are to be<br>notified to the client before the affected work commences.                                    |                                                                    | Drawing Title<br>Block plan                                                                                    |

| Scale: 1:500 @ A3   Date: Drawn:   mar 2022   Job No: Drwg No: Rev:   339 01004 02 | Richard J Lindsay<br>Home Dale<br>Low Scales<br>Wigton<br>CA7 3NE<br>email: richard46@aim.com<br>Mob : 07921 949618 |
|------------------------------------------------------------------------------------|---------------------------------------------------------------------------------------------------------------------|