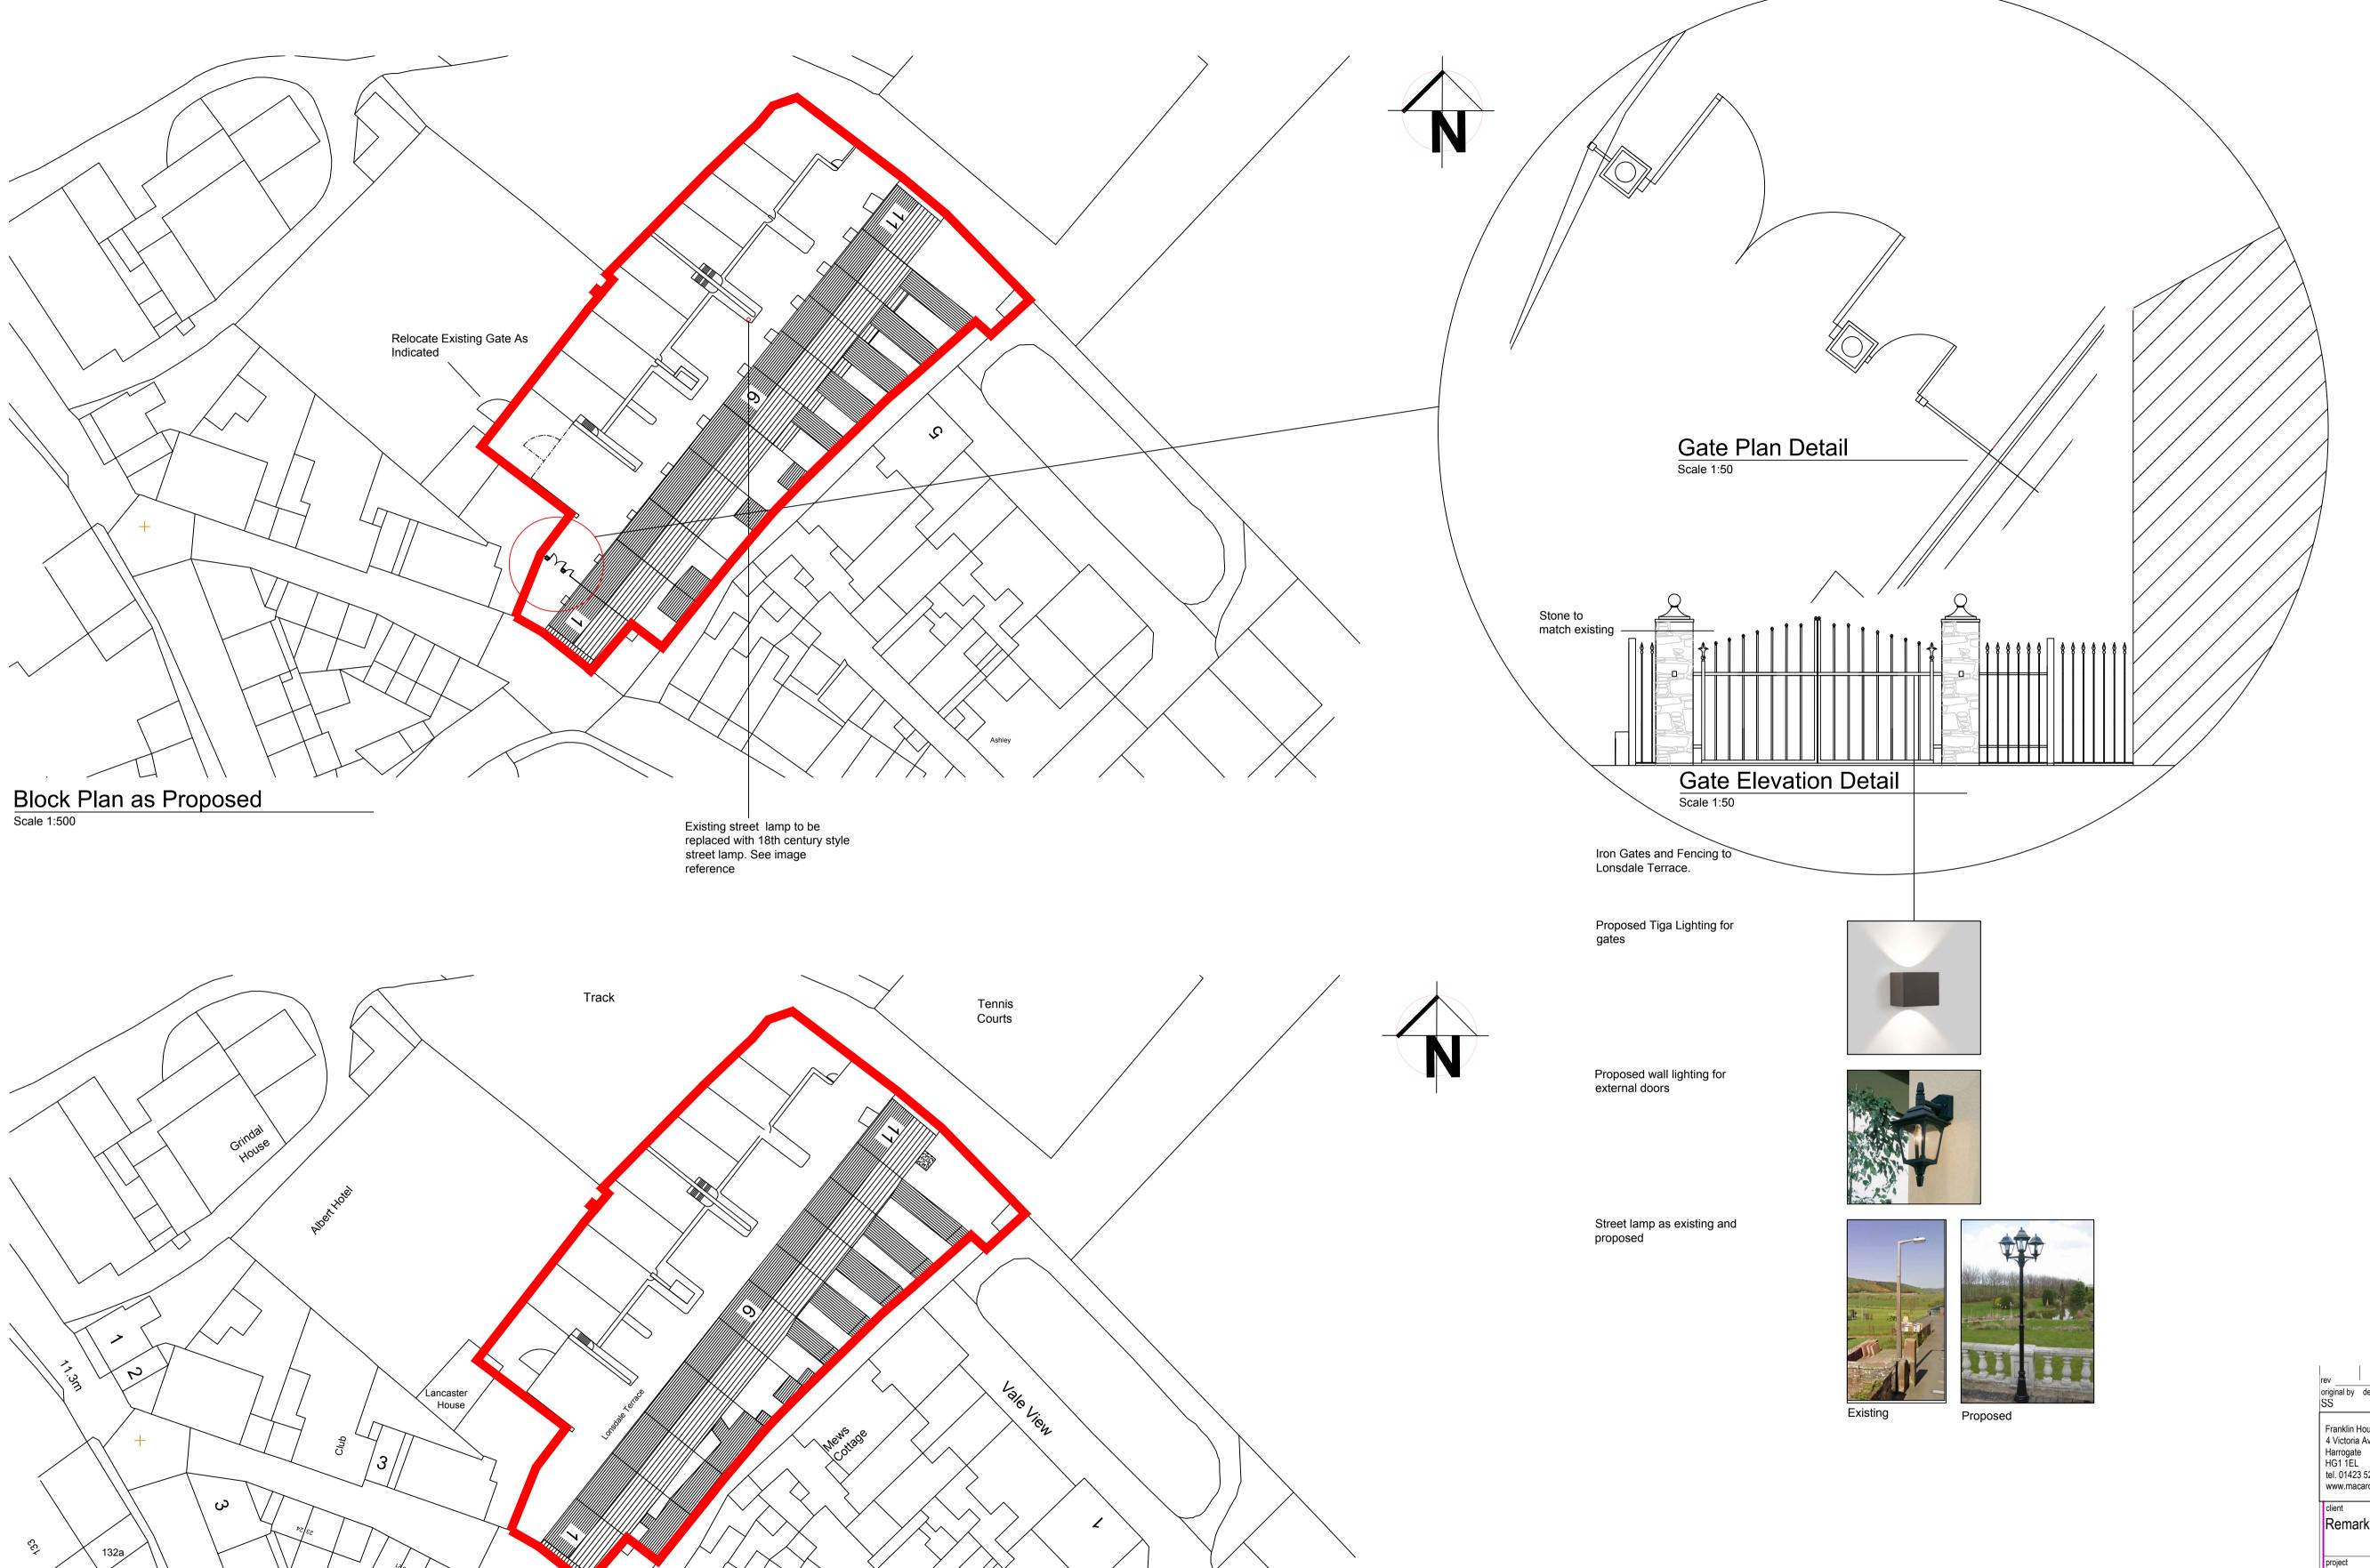

Block Plan as Existing
Scale 1:500

rev date dr by ap by original by description SS Jan 2021 KMc

Franklin House 4 Victoria Avenue Harrogate HG1 1EL tel. 01423 528999 www.macarchitects.co.uk

Remarkable Developments Ltd

Residential Development of Existing
Properties 1-11 Lonsdale Terrace St.Bees

drawing
Gate Detail as Proposed

computer file

plot date
Oct. 20

project number
2019.307

drawing number
P300.00.03

plot date
Oct. 20

scale
1:500

rev
issue status
Planning

This drawing is to be read in conjunction with all related drawings. Do not scale from this drawing. All dimensions must be checked and verified on site before commencing any work or producing shop drawings. The originator should be notified immediately of any discrepancy.