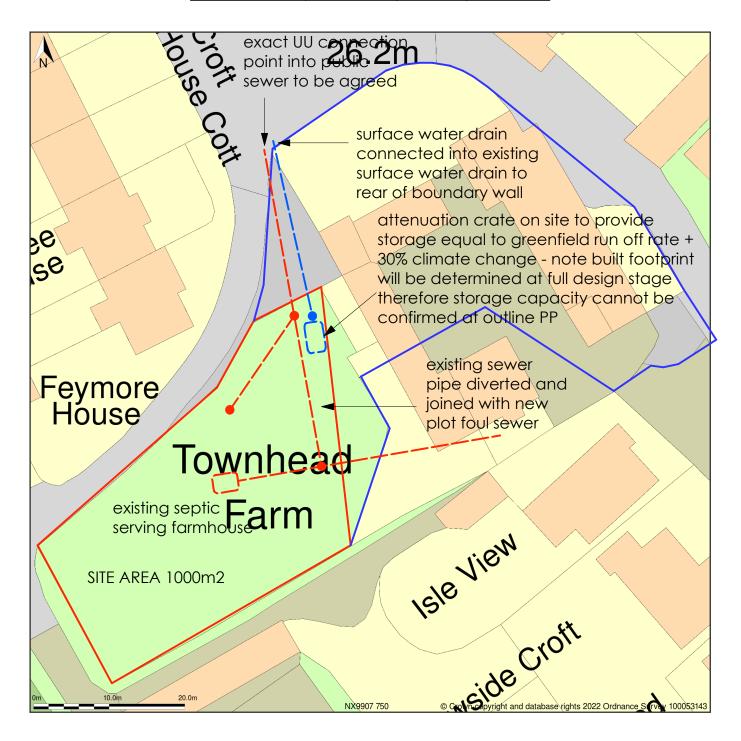

## Townhead Farm, Nethertown, Cumbria, CA22 2UH

Block Plan shows area bounded by: 299027.29, 507459.02 299117.29, 507549.02 (at a scale of 1:500), OSGridRef: NX9907 750. The representation of a road, track or path is no evidence of a right of way. The representation of features as lines is no evidence of a property boundary.